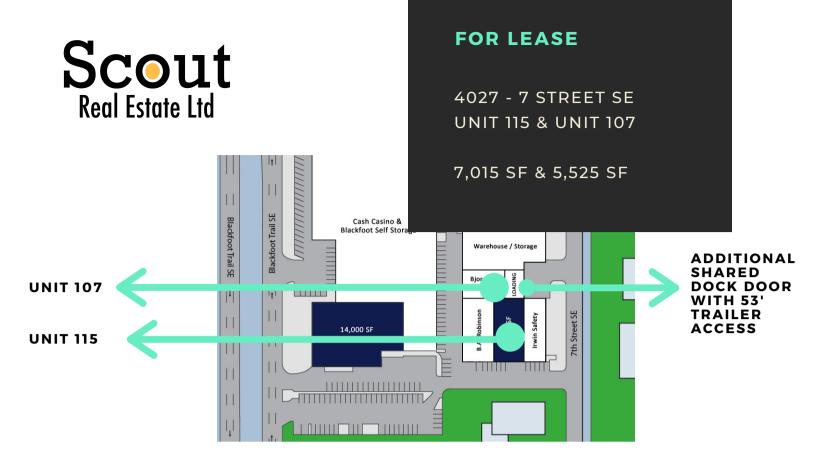

### FOR LEASE

4027 - 7 STREET SE UNIT 115 & UNIT 107

7,015 SF & 5,525 SF

## **UNIT 115**

SIZE: AVAILABLE: LOADING: 7,015 SF 45 DAY NOTICE 3 DOCK DOORS (8' X 10') - 1 DOCK DOOR CAN ACCOMODATE 53' TRAILERS WITH SHARED ACCESS

### **UNIT 107**

SIZE: AVAILABLE: LOADING: 5.525 SF FEBRUARY 1, 2022 2 DOCK DOORS (8' X 10') - 1 DOCK DOOR CAN ACCOMODATE 53' TRAILERS WITH SHARED ACCESS