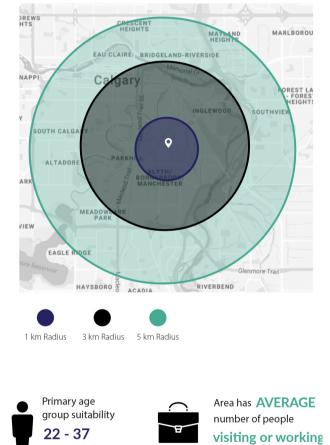

# DEMOGRAPHICS

|                    | Aggregation | 1 km<br>Radius | 3 km<br>Radius | 5 km<br>Radius |
|--------------------|-------------|----------------|----------------|----------------|
| Total Population   | Sum         | 729            | 36,182         | 162,142        |
| Daytime Population | Sum         | 11,309         | 130,325        | 463,213        |
| Total Households   | Sum         | 382            | 19,350         | 82,156         |

36 vears old

\$114,643

Median age

Median household income

during the day

The information is intended for informational purpose only and should not be relied upon by recipients hereof. Scout Real Estate Ltd. neither guarantees, warrants or assumes any responsibility or liability with respect to the accuracy, correctness, completeness, or suitability of, or decisions based upon or in connection with, the information. The Information may change and any property described herein may be withdrawn from the market at any time without notice or obligation of any kind on the part of Scout Real Estate Ltd.