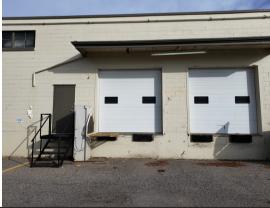

#### FEATURES

- 4 DOCK LOADING DOORS (1 WITH SHARED ACCESS FOR 53' TRAILERS)
- CENTRAL LOCATION
- AMPLE NATURAL LIGHT
- ONE RENOVATED WASHROOM
- SPRINKLERED BUILDING (CAPACITY TBV)
- LED LIGHTING

## **UNIT 115**

SIZE: AVAILABLE: LOADING: 7,015 SF 45 DAY NOTICE 3 DOCK DOORS (8' X 10') - 1 DOCK DOOR CAN ACCOMODATE 53' TRAILERS WITH SHARED ACCESS

### **UNIT 107**

SIZE: AVAILABLE: LOADING: 5.525 SF FEBRUARY 1, 2022 2 DOCK DOORS (8' X 10') - 1 DOCK DOOR CAN ACCOMODATE 53' TRAILERS WITH SHARED ACCESS