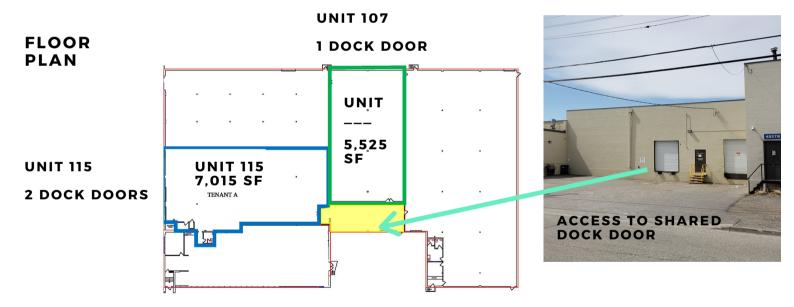

#### COMMON AREA IN YELLOW

#### UNITS CAN BE COMBINED FOR UP TO 12,540 SF

The information is intended for informational purpose only and should not be relied upon by recipients hereof. Scout Real Estate Ltd. neither guarantees, warrants or assumes any responsibility or liability with respect to the accuracy, correctness, completeness, or suitability of, or decisions based upon or in connection with, the information. The Information may change and any property described herein may be withdrawn from the market at any time without notice or obligation of any kind on the part of Scout Real Estate Ltd.

## **UNIT 115**

SIZE: AVAILABLE: LOADING: 7,015 SF 45 DAY NOTICE 3 DOCK DOORS (8' X 10') - 1 DOCK DOOR CAN ACCOMODATE 53' TRAILERS WITH SHARED ACCESS

### **UNIT 107**

SIZE: AVAILABLE: LOADING: 5.525 SF FEBRUARY 1, 2022 2 DOCK DOORS (8' X 10') - 1 DOCK DOOR CAN ACCOMODATE 53' TRAILERS WITH SHARED ACCESS