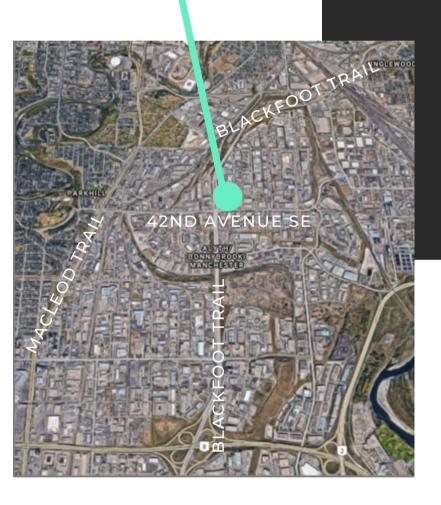

ING: 19'

FLEXIBLE, UP TO 10 YEARS STARTING AT \$5.50 PSF (AS-IS) \$6.99 PSF (2021 EST. - INCLUDES ALL UTILITIES) 200 AMP @ 120/208 VOLT UNRESERVED SURFACE I-C (INDUSTRIAL - COMMERCIAL)

## **UNIT 115**

SIZE: AVAILABLE: LOADING: 7,015 SF 45 DAY NOTICE 3 DOCK DOORS (8' X 10') - 1 DOCK DOOR CAN ACCOMODATE 53' TRAILERS WITH SHARED ACCESS

### **UNIT 107**

SIZE: AVAILABLE: LOADING: 5.525 SF FEBRUARY 1, 2022 2 DOCK DOORS (8' X 10') - 1 DOCK DOOR CAN ACCOMODATE 53' TRAILERS WITH SHARED ACCESS

#### NEARBY AMENITIES

- COCO BROOKS HIGHFIELD
- CIRCLE K
- SHELL
- LEGEND 7 BREWING
- FRATELLO COFFEE

#### SCOUT REAL ESTATE LTD. SCOUTREALESTATE.CA

Lori Suba President & Broker 403-850-4248 Isuba@scoutrealestate.ca Laurae Spindler Vice President & Associate 403-471-4871 Ispindler@scoutrealestate.ca



The information is intended for informational purpose only and should not be relied upon by recipients hereof. Scout Real Estate Ltd. neither guarantees, warrants or assumes any responsibility or liability with respect to the accuracy, correctness, completeness, or suitability of, or decisions based upon or in connection with, the information. The Information may change and any property described herein may be withdrawn from the market at any time without notice or obligation of any kind on the part of Scout Real Estate Ltd.





#### COMMON AREA IN YELLOW

#### UNITS CAN BE COMBINED FOR UP TO 12,540 SF

The information is intended for informational purpose only and should not be relied upon by recipients hereof. Scout Real Estate Ltd. neither guarantees, warrants or assumes any responsi