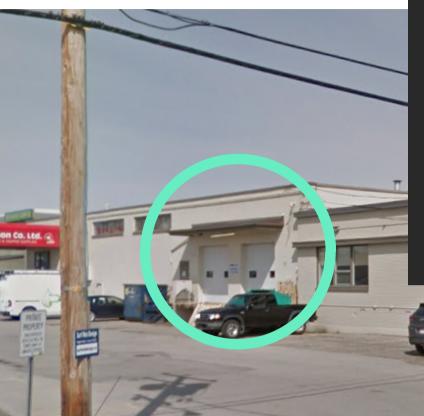

#### PROPERTY LOCATION

# INDUSTRIAL FOR LEASE

4027 - 7 STREET SE UNIT 115 & UNIT 107

UNIT 115 - 7,015 SF UNIT 107 - 5,525 SF CAN BE COMBINED FOR UP TO 12,540 SF

NET RENT STARTING AT \$5.50 PSF