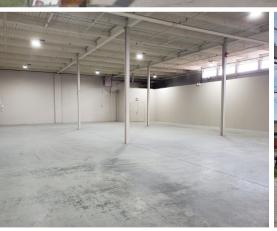

## **UNIT 115**

SIZE: AVAILABLE: LOADING: 7,015 SF 45 DAY NOTICE 3 DOCK DOORS (8' X 10') - 1 DOCK DOOR CAN ACCOMODATE 53' TRAILERS WITH SHARED ACCESS

### **UNIT 107**

SIZE: AVAILABLE: LOADING: 5.525 SF FEBRUARY 1, 2022 2 DOCK DOORS (8' X 10') - 1 DOCK DOOR CAN ACCOMODATE 53' TRAILERS WITH SHARED ACCESS

#### UNITS CAN BE COMBINED FOR UP TO 12,540 SF

The information is intended for informational purpose only and should not be relied upon by recipients hereof. Scout Real Estate Ltd. neither guarantees, warrants or assumes any responsibility or liability with respect to the accuracy, correctness, completeness, or suitability of, or decisions based upon or in connection with, the information. The Information may change and any property described herein may be withdrawn from the market at any time without notice or obligation of any kind on the part of Scout Real Estate Ltd.