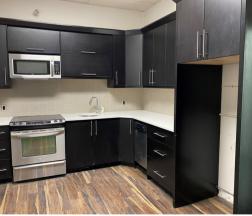

- MAIN FLOOR, PRIVATE ENTRANCE
- AREA: 5,698 SF
- **AVAILABLE IMMEDIATELY**
- TERM: FLEXIBLE, 5 YEARS PREFERRED
- MARKET NET RENT
- \$8.00 OP COSTS & TAXES (2020 EST)
- 14 OFFICES, BOARDROOM, KITCHEN, RECEPTION AND OPEN AREA