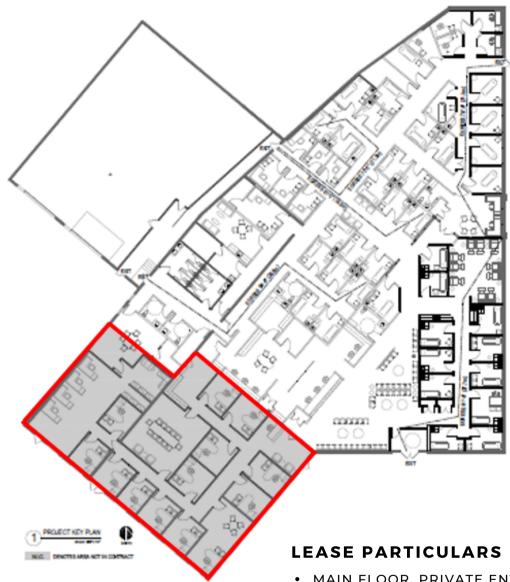

- MAIN FLOOR, PRIVATE ENTRANCE
- AREA: 5,698 SF
- **AVAILABLE IMMEDIATELY**
- TERM: FLEXIBLE, 5 YEARS PREFERRED
- MARKET NET RENT
- \$8.00 OP COSTS & TAXES (2020 EST)
- 14 OFFICES, BOARDROOM, KITCHEN, RECEPTION AND OPEN AREA