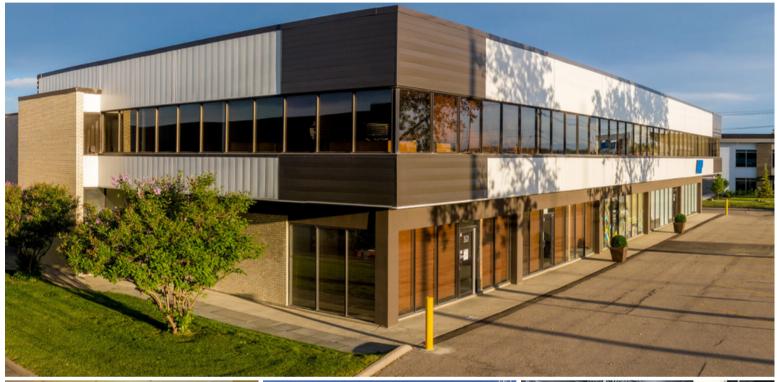

# FLEX OFFICE/WAREHOUSE

EXCEPTIONAL EXPOSURE TO BLACKFOOT TRAIL

3,516 - 10,488 SF MAIN FLOOR OFFICE/WAREHOUSE AVAILABLE FOR LEASE
BUILDING AVAILABLE FOR SALE

6420 - 6A STREET SE CALGARY, ALBERTA

#### **FEATURES**

- EXCEPTIONAL EXPOSURE TO BLACKFOOT TRAIL
- EXCELLENT CURB APPEAL WITH RECENT INVESTMENT IN EXTERIOR UPGRADES
- FIBRE OPTICS AVAILABLE
- PARKING RATIO OF 1 PER +/- 500 SF
- FACADE AND PYLON SIGNAGE AVAILABLE

DOWNTOWI

- BUILDING POWER OF 600 AMP @ 120/208 VOLT,
   3 PHASE
- IMMEDIATE PROXIMITY TO AMENTITIES (HOTEL BLACKFOOT, DEERFOOT MEADOWS, CHINOOK)
- 10 MINUTES TO DOWNTOWN

PROPERTY LOCATION

The information is intended for informational purpose only and should not be relied upon by recipients hereof. Schell Brothers Real Estate Corp. and Scout Real Estate Ltd. neither guarantees, warrants or assumes any responsibility or liability with respect to the accuracy, correctness, completeness, or suitability of, or decisions based upon or in connection with, the information. The Information may change and any property described herein may be withdrawn from the market at any time without notice or obligation of any kind on the part of Schell Brothers Real Estate Corp. or Scout Real Estate Ltd.