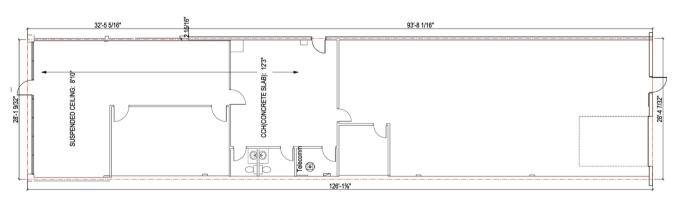

### **UNIT 101 - FOR LEASE**

SIZE: 6,972 SF

(CAN BE COMBINED WITH UNIT 106

FOR A TOTAL OF 10,488 SF)

AVAILABLE: 30 DAY NOTICE

CEILING HEIGHT: 19'

RENT: MARKET

ADDITIONAL RENT: \$7.96 PSF (2021 EST.)

POWER: TBV (BUILDING HAS 600 AMP @

120/208 VOLT, 3 PHASE)

PARKING: UNRESERVED SURFACE

ZONING: I-G (INDUSTRIAL - GENERAL)

WITH OFFICE AS APPROVED USE ON

FILE WITH CITY

REAR OPEN-PLAN OFFICE AREA OUTLINED BELOW CAN BE REMOVED AND REAR GLAZING CAN BE CONVERTED BACK TO DRIVE-IN LOADING DOORS FOR TRADITIONAL WAREHOUSE APPLICATION (TWO DOORS OF 10' X 14')

| VEYED BY:       | SURVEY DATE:<br>2019-FEB-21 | CHECKED BY:<br>JS     | CHECK DATE: <b>2019-FEB-27</b> | UNIT # 101<br>6420 6A ST SE   | 4' 0' 2' 4'          | Δc Ruilt           |
|-----------------|-----------------------------|-----------------------|--------------------------------|-------------------------------|----------------------|--------------------|
| CEILING HEIGHT: |                             | CLEAR CEILING HEIGHT: |                                | CALGARY, AB                   |                      | As Duit            |
| 19' - 6"        |                             | 18' - 2"              |                                |                               |                      | MEASURING SERVICES |
| OCCUPANT AREA:  |                             | RENTABLE AREA:        |                                | MEASUREMENT STANDARD          | SCALE:               | ASBUILT.CA         |
| 6964.8 SQ FT    |                             | -                     |                                | ANSI/BOMA Z65.2-2012 METHOD A | 5/32"=1'-0" (ARCH C) | +1 403 830 5591    |