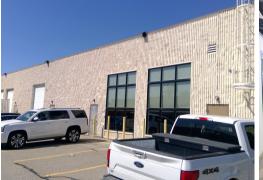

# **BUILDING FOR SALE**

BUILDING SIZE: +/- 25,946 SF SITE SIZE: 1.17 ACRES

LOADING: 3 DRIVE-IN DOOR (10' X 14') DOORS

2 REAR GLASS PANELS CAN BE CONVERTED BACK TO 2 ADDITIONAL DRIVE IN

DOORS FOR A TOTAL OF 5 DOORS