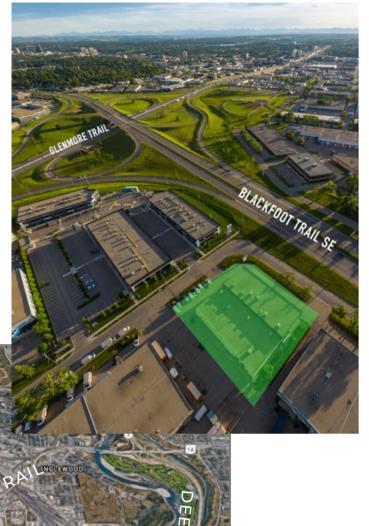

#### **FEATURES**

- EXCEPTIONAL EXPOSURE TO BLACKFOOT TRAIL
- EXCELLENT CURB APPEAL WITH RECENT INVESTMENT IN EXTERIOR UPGRADES
- FIBRE OPTICS AVAILABLE
- PARKING RATIO OF 1 PER +/- 500 SF
- FACADE AND PYLON SIGNAGE AVAILABLE

DOWNTOWI

- BUILDING POWER OF 600 AMP @ 120/208 VOLT,
   3 PHASE
- IMMEDIATE PROXIMITY TO AMENTITIES (HOTEL BLACKFOOT, DEERFOOT MEADOWS, CHINOOK)
- 10 MINUTES TO DOWNTOWN

PROPERTY LOCATION

The information is intended for informational purpose only and should not be relied upon by recipients hereof. Schell Brothers Real Estate Corp. and Scout Real Estate Ltd. neither guarantees, warrants or assumes any responsibility or liability with respect to the accuracy, correctness, completeness, or suitability of, or decisions based upon or in connection with, the information. The Information may change and any property described herein may be withdrawn from the market at any time without notice or obligation of any kind on the part of Schell Brothers Real Estate Corp. or Scout Real Estate Ltd.