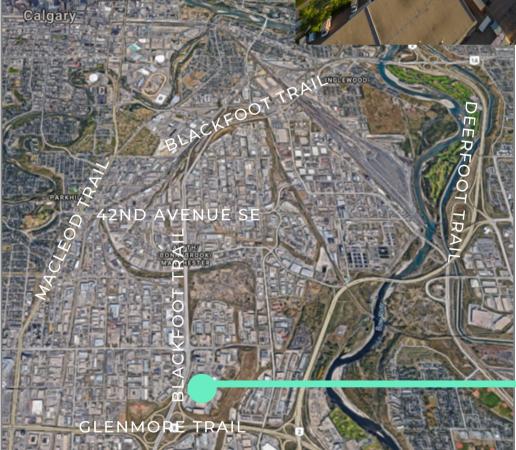

#### **FEATURES**

- EXCEPTIONAL EXPOSURE TO BLACKFOOT TRAIL
- EXCELLENT CURB APPEAL WITH RECENT INVESTMENT IN EXTERIOR UPGRADES
- FIBRE OPTICS AVAILABLE
- PARKING RATIO OF 1 PER +/- 500 SF
- FACADE AND PYLON SIGNAGE AVAILABLE

DOWNTOWI

- BUILDING POWER OF 600 AMP @ 120/208 VOLT,
   3 PHASE
- IMMEDIATE PROXIMITY TO AMENTITIES (HOTEL BLACKFOOT, DEERFOOT MEADOWS, CHINOOK)
- 10 MINUTES TO DOWNTOWN

PROPERTY LOCATION

The information is intended for informational purpose only and should not be relied upon by recipients hereof. Schell Brothers Real Estate Corp. and Scout Real Estate Ltd. neither guarantees, warrants or assumes any responsibility or liability with respect to the accuracy, correctness, completeness, or suitability of, or decisions based upon or in connection with, the information. The Information may change and any property described herein may be withdrawn from the market at any time without notice or obligation of any kind on the part of Schell Brothers Real Estate Corp. or Scout Real Estate Ltd.