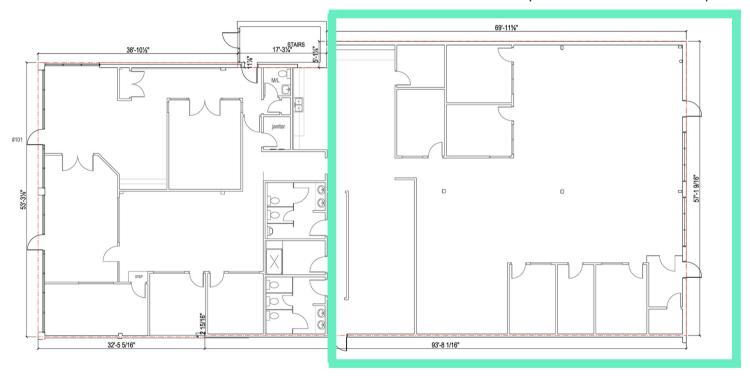

### UNITS

MAIN FLOOR FLEX OFFICE/WAREHOUSE RENTABLE AREAS:

UNIT 101: 6,972 SF UNIT 106: 3,516 SF UNIT 110: 6,964 SF

SECOND FLOOR OFFICE RENTABLE AREA: 8,494 SF

#### BUILDING

TOTAL RENTABLE AREA: 25,946 SF

\*PLAN SHOWS USEABLE AREAS

The information is intended for informational purpose only and should not be relied upon by recipients hereof. Schell Brothers Real Estate Corp. and Scout Real Estate Ltd. neither guarantees, warrants or assumes any responsibility or liability with respect to the accuracy, correctness, completeness, or suitability of, or decisions based upon or in connection with, the information. The Information may change and any property described herein may be withdrawn from the market at any time without notice or obligation of any kind on the part of Schell Brothers Real Estate Corp. or Scout Real Estate Ltd.