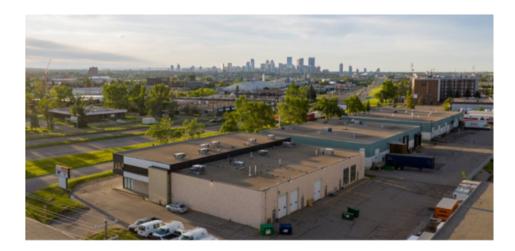

# FLEX OFFICE/WAREHOUSE

EXCEPTIONAL EXPOSURE TO BLACKFOOT TRAIL

3,516 - 10,488 SF MAIN FLOOR OFFICE/WAREHOUSE AVAILABLE FOR LEASE
BUILDING AVAILABLE FOR SALE

6420 - 6A STREET SE CALGARY, ALBERTA

DOWNTOWI

- BUILDING POWER OF 600 AMP @ 120/208 VOLT,
   3 PHASE
- IMMEDIATE PROXIMITY TO AMENTITIES (HOTEL BLACKFOOT, DEERFOOT MEADOWS, CHINOOK)
- 10 MINUTES TO DOWNTOWN

PROPERTY LOCATION

The information is intended for informational purpose only and should not be relied upon by recipients hereof. Schell Brothers Real Estate Corp. and Scout Real Estate Ltd. neither guarantees, warrants or assumes any responsibility or liability with respect to the accuracy, correctness, completeness, or suitability of, or decisions based upon or in connection with, the information. The Information may change and any property described herein may be withdrawn from the market at any time without notice or obligation of any kind on the part of Schell Brothers Real Estate Corp. or Scout Real Estate Ltd.