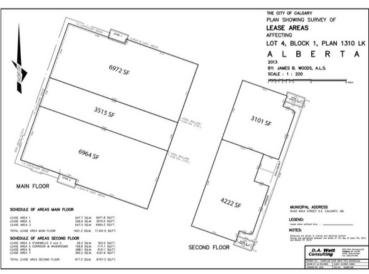

### UNITS

MAIN FLOOR FLEX OFFICE/WAREHOUSE RENTABLE AREAS:

UNIT 101: 6,972 SF UNIT 106: 3,516 SF UNIT 110: 6,964 SF

SECOND FLOOR OFFICE RENTABLE AREA: 8,494 SF

#### BUILDING

TOTAL RENTABLE AREA: 25,946 SF

\*PLAN SHOWS USEABLE AREAS

The information is intended for informational purpose only and should not be relied upon by recipients hereof. Schell Brothers Real Estate Corp. and Scout Real Estate Ltd. neither guarantees, warrants or assumes any responsibility or liability with respect to the accuracy, correctness, completeness, or suitability of, or decisions based upon or in connection with, the information. The Information may change and any property described herein may be withdrawn from the market at any time without notice or obligation of any kind on the part of Schell Brothers Real Estate Corp. or Scout Real Estate Ltd.