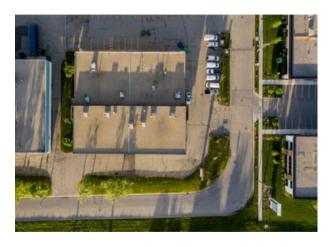

# **BUILDING FOR SALE**

BUILDING SIZE: +/- 25,946 SF SITE SIZE: 1.17 ACRES

LOADING: 3 DRIVE-IN DOOR (10' X 14') DOORS

2 REAR GLASS PANELS CAN BE CONVERTED BACK TO 2 ADDITIONAL DRIVE IN

DOORS FOR A TOTAL OF 5 DOORS

DISTRICT: BURNS INDUSTRIAL

CEILING HEIGHT: 19'

PROPERTY TAXES: \$93,000 (2021 - EST.)

PRICE: MARKET

POWER: TBV (BUILDING HAS 600 AMP @ 120/208 VOLT, 3 PHASE)

PARKING: 54 STALLS

ZONING: I-G (INDUSTRIAL - GENERAL) WITH GENERAL LIGHT INDUSTRIAL AND OFFICE