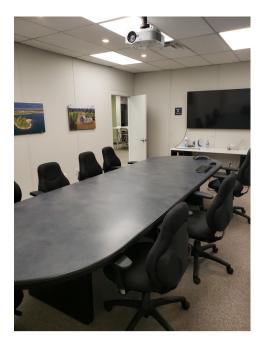

### **UNIT 101 - FOR LEASE**

SIZE: 6,972 SF

(CAN BE COMBINED WITH UNIT 106

FOR A TOTAL OF 10,488 SF)

AVAILABLE: 30 DAY NOTICE

CEILING HEIGHT: 19'

RENT: MARKET

ADDITIONAL RENT: \$7.96 PSF (2021 EST.)

POWER: TBV (BUILDING HAS 600 AMP @

120/208 VOLT, 3 PHASE)

PARKING: UNRESERVED SURFACE

ZONING: I-G (INDUSTRIAL - GENERAL)

WITH OFFICE AS APPROVED USE ON

FILE WITH CITY

REAR OPEN-PLAN OFFICE AREA OUTLINED BELOW CAN BE REMOVED AND REAR GLAZING CAN BE CONVERTED BACK TO DRIVE-IN LOADING DOORS FOR TRADITIONAL WAREHOUSE APPLICATION (TWO DOORS OF 10' X 14')