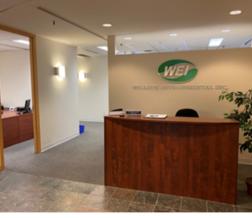

- 12 OFFICES
- 1 BREAKOUT ROOM
- 1 BOARDROOM
- KITCHEN/LOUNGE
- STORAGE/SERVER
- RECEPTION
- PRINTER/COPIER AREA

## SUBLEASE OPPORTUNITY

• PREMISES: SUITE 408

• AREA: 4,728 SF

AVAILABLE WITH 30 DAYS NOTICE

• SUBLEASE EXPIRY: MARCH 30, 2023

• NET RENT: MARKET SUBLEASE

• ADDITIONAL RENT: \$15.34 PSF (2020 EST)

• PARKING: 1 STALL PER 1,100 SF