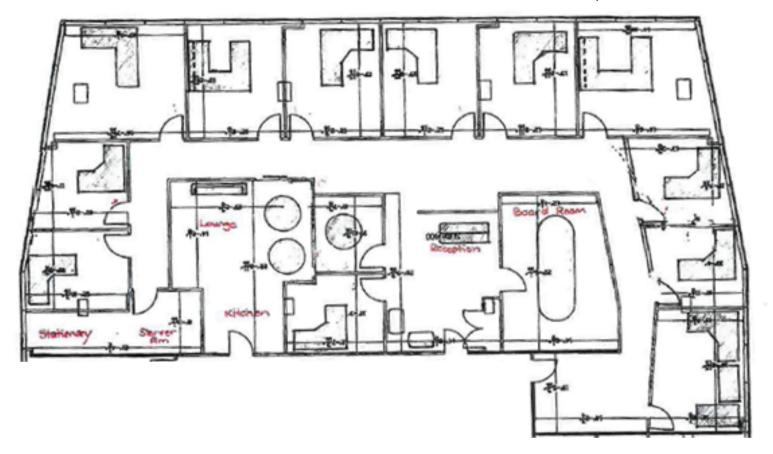

- 12 OFFICES
- 1 BREAKOUT ROOM
- 1 BOARDROOM
- KITCHEN/LOUNGE
- STORAGE/SERVER
- RECEPTION
- PRINTER/COPIER AREA

## SUBLEASE OPPORTUNITY

• PREMISES: SUITE 408

• AREA: 4,728 SF

AVAILABLE WITH 30 DAYS NOTICE

• SUBLEASE EXPIRY: MARCH 30, 2023

• NET RENT: MARKET SUBLEASE

• ADDITIONAL RENT: \$15.34 PSF (2020 EST)

• PARKING: 1 STALL PER 1,100 SF