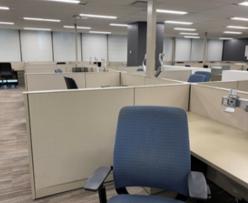

### PARTIAL FLOOR - 7,633 SF

- 55 WORKSTATIONS
- 2 OFFICES
- 4 MEETING ROOMS
- RECEPTION
- KITCHEN
- STORAGE

### FULL FLOOR - 12,302 SF

- 80 WORKSTATIONS
- 2 OFFICES
- 9 MEETING ROOMS
- RECEPTION
- KITCHEN
- STORAGE