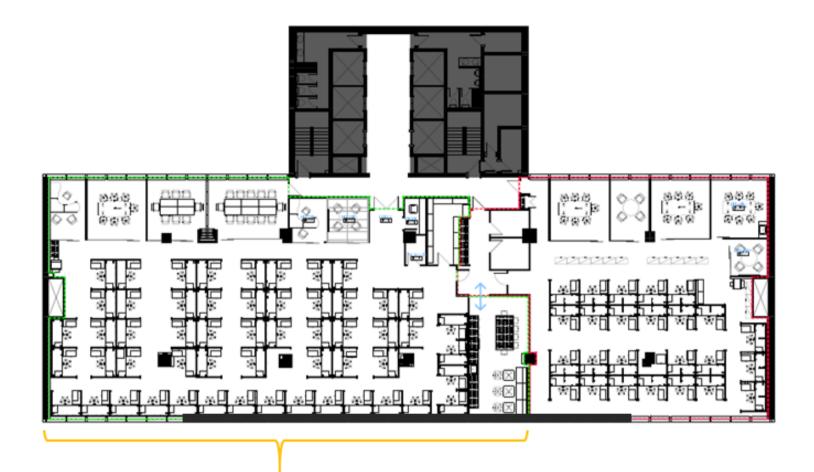

### PARTIAL FLOOR - 7,633 SF

- 55 WORKSTATIONS
- 2 OFFICES
- 4 MEETING ROOMS
- RECEPTION
- KITCHEN
- STORAGE

### FULL FLOOR - 12,302 SF

- 80 WORKSTATIONS
- 2 OFFICES
- 9 MEETING ROOMS
- RECEPTION
- KITCHEN
- STORAGE