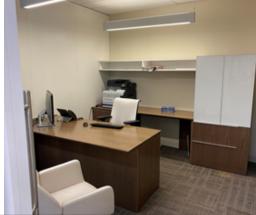

### PARTIAL FLOOR - 7,633 SF

- 55 WORKSTATIONS
- 2 OFFICES
- 4 MEETING ROOMS
- RECEPTION
- KITCHEN
- STORAGE

### FULL FLOOR - 12,302 SF

- 80 WORKSTATIONS
- 2 OFFICES
- 9 MEETING ROOMS
- RECEPTION
- KITCHEN
- STORAGE