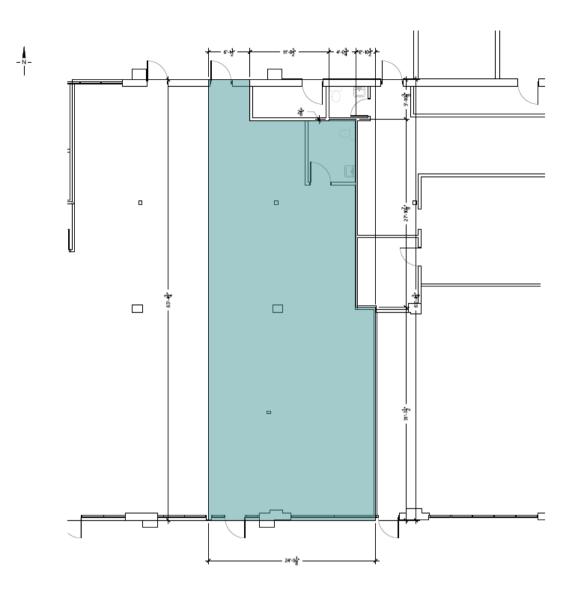

## **PROPERTY INFORMATION**

- 1,543 SF AVAILABLE
- AVAILABLE IMMEDIATELY
- TERM: 5-10 YEARS
- MARKET RENT
- ADDITIONAL RENT: \$15.59PSF (2021 EST.)
- PROMINENT FASCIA SIGNAGE &
  PYLON SIGN OPPORTUNITIES