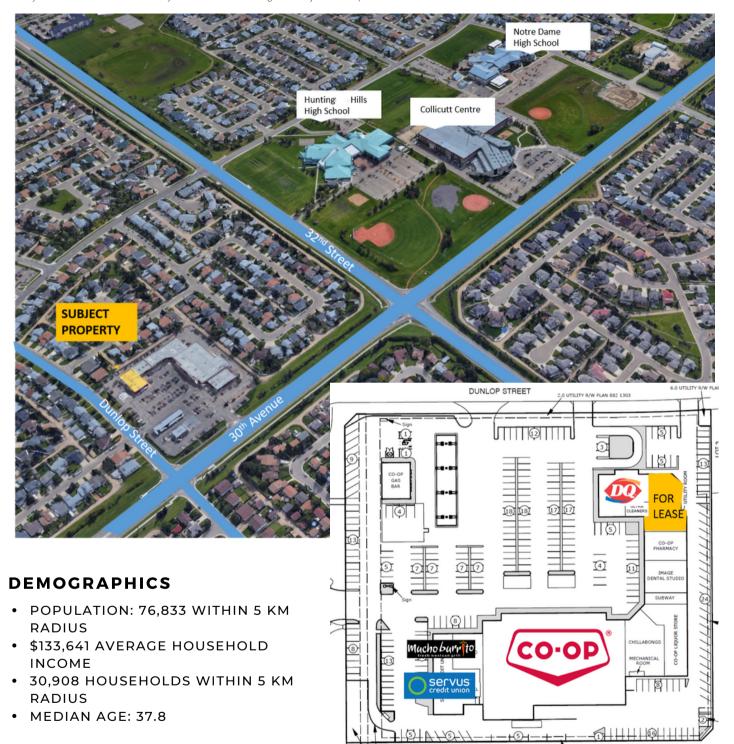

### ABOUT DEER PARK SHOPPING CENTRE

- GROCERY ANCHORED COMMUNITY SHOPPING CENTRE
- LOCATED AT THE CORNER OF DUNLOP STREET AND 30TH AVENUE
- NEIGHBOURING TENANTS INCLUDE: CO-OP, CO-OP PHARMACY, DQ, SERVUS CREDIT UNION, IMAGE DENTAL CARE