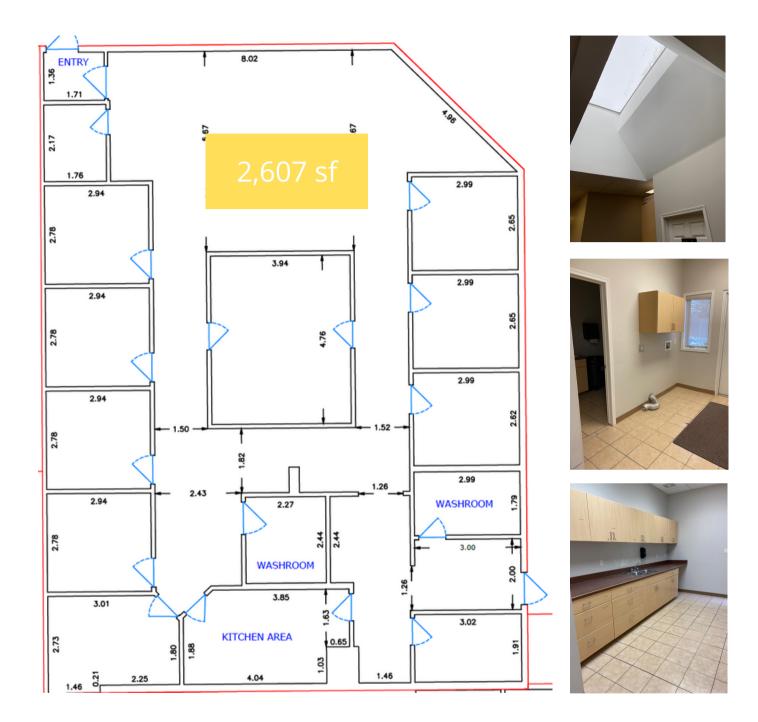

#### PROPERTY INFORMATION

- REDEMISABLE 1,200-2,607 SF
- AVAILABLE IMMEDIATELY
- LEASE TERM: 5-10 YEARS
- MARKET RENT WITH LEASE INCENTIVES
- ADDITIONAL RENT: \$12.50 PSF (2021 EST.)
- PROMINENT FASCIA & PYLON SIGNAGE
- PHARMACIST PARTNERSHIP OPPORTUNITY AVAILABLE