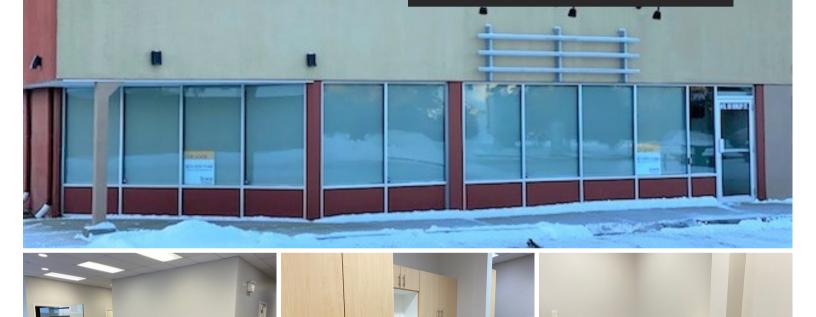

### **FEATURES**

- HIGH VISIBILITY LOCATION ALONG DUNLOP STREET & 30TH AVENUE
- DEDICATED PARKING
- RECENTLY FIXTURED MEDICAL OFFICE
- STRONG TENANT MIX
- C2B COMMERCIAL ZONING

#### PROPERTY INFORMATION

- REDEMISABLE 1,200-2,607 SF
- AVAILABLE IMMEDIATELY
- LEASE TERM: 5-10 YEARS
- MARKET RENT WITH LEASE INCENTIVES
- ADDITIONAL RENT: \$12.50 PSF (2021 EST.)
- PROMINENT FASCIA & PYLON SIGNAGE
- PHARMACIST PARTNERSHIP OPPORTUNITY AVAILABLE