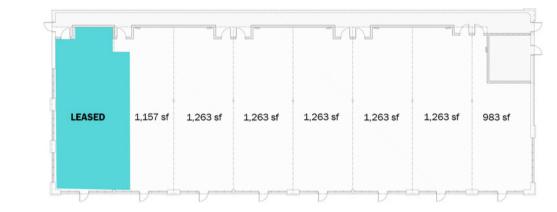

902 SF - 8,455 SF

2,532 sf MECH ROOM MAIN LOBBY LEASED 1,971 sf

BUILDING 2 AVAILABLE SPACES

1,971 SF - 2,532 SF