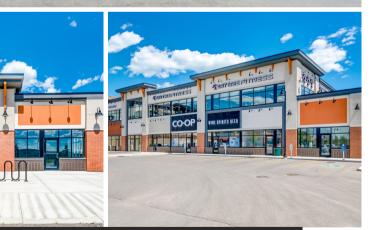

## FOR LEASE

PROMINENT RETAIL OPPORTUNITY IN NORTHWEST COCHRANE

MOUNTAIN RIDGE PLAZA 100 HORSE CREEK ROAD COCHRANE, ALBERTA

WINE SPIRITS RE

- HIGH VISIBILITY LOCATION
  ALONG HIGHWAY 1A
- AMPLE PARKING
- ADJACENT TO THE GROWING COMMUNITIES OF HERITAGE HILLS & HEARTLAND
- NEW CONSTRUCTION

#### ABOUT MOUNTAIN RIDGE PLAZA

- LOCATED AT THE CORNER OF HORSE CREEK ROAD AND HIGHWAY 1A
- NEIGHBOURING TENANTS INCLUDE: CO-OP WINE & SPIRITS, ANYTIME FITNESS, DAYCARE