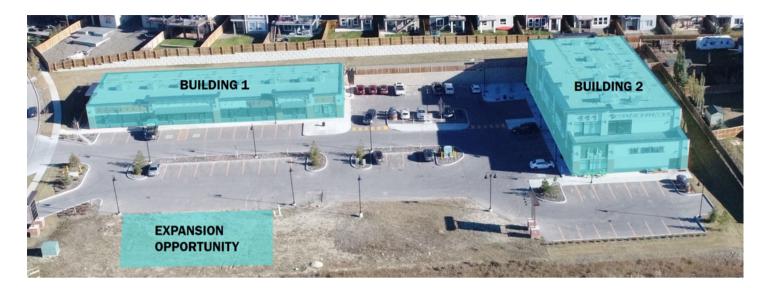

902 SF - 8,455 SF

2,532 sf MECH ROOM MAIN LOBBY LEASED 1,971 sf

BUILDING 2 AVAILABLE SPACES

1,971 SF - 2,532 SF