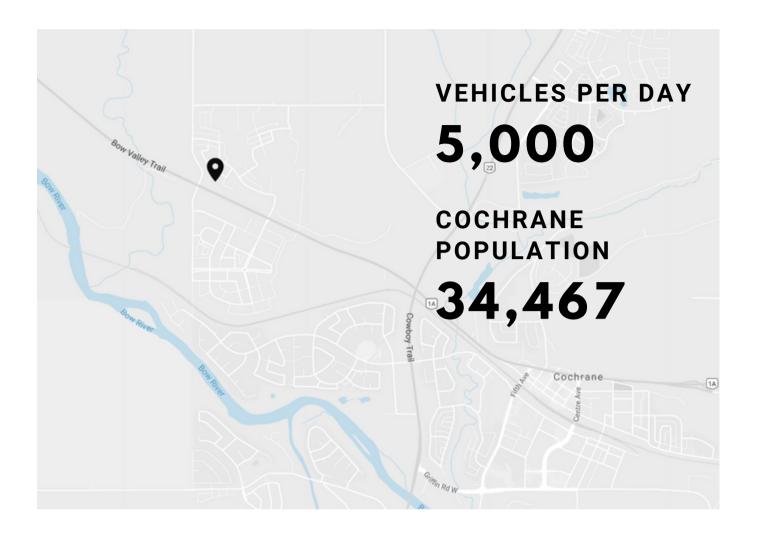

#### DEMOGRAPHICS

- POPULATION: 22,929 WITHIN 5 KM RADIUS
- \$139,327 AVERAGE HOUSEHOLD INCOME
- 8,820 HOUSEHOLDS WITHIN 5 KM RADIUS
- MEDIAN AGE: 38.1