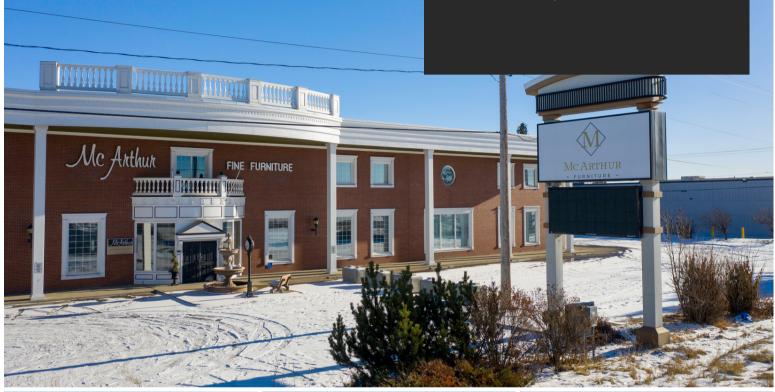

## **FOR LEASE**

PROMINENT OPPORTUNITY

IN SW CALGARY

67 GLENBROOK PL SW CALGARY, ALBERTA

## **FEATURES**

- HIGHLY VISIBLE WEST-END LOCATION
- EXPOSURE TO OVER 40,000 VEHICLES PER DAY ON SARCEE TRAIL
- CLOSE PROXIMITY TO WESTHILLS/SIGNAL HILL COMMERCIAL CORRIDOR

Eve Renaud Retail Advisor & Associate (403)612-0143 erenaud@scoutrealestate.ca Lori Suba President & Broker (403) 850-4248 Isuba@scoutrealestate.ca Laurae Spindler Vice President & Associate (403)471-4871 Ispindler@scoutrealestate.ca The information is intended for informational purpose only and should not be relied upon by recipients hereof. Scout Real Estate Ltd. neither guarantees, warrants or assumes any responsibility or liability with respect to the accuracy, correctness, completeness, or suitability of, or decisions based upon or in connection with, the information. The Information may change and any property described herein may be withdrawn from the market at any time without notice or obligation of any kind on the part of Scout Real Estate Ltd.

## PROPERTY INFORMATION

- MARKET RENT
- ADDITIONAL RENT: \$14.98 PSF (2021 ESTIMATE)
- PROMINENT PYLON SIGNAGE ALONG SARCEE TRAIL
- AVAILABLE IMMEDIATELY
- FREIGHT ELEVATOR SERVICES ALL FLOORS

BUILDING: CONCRETE BLOCK AND STEEL WITH BRICK FACADE