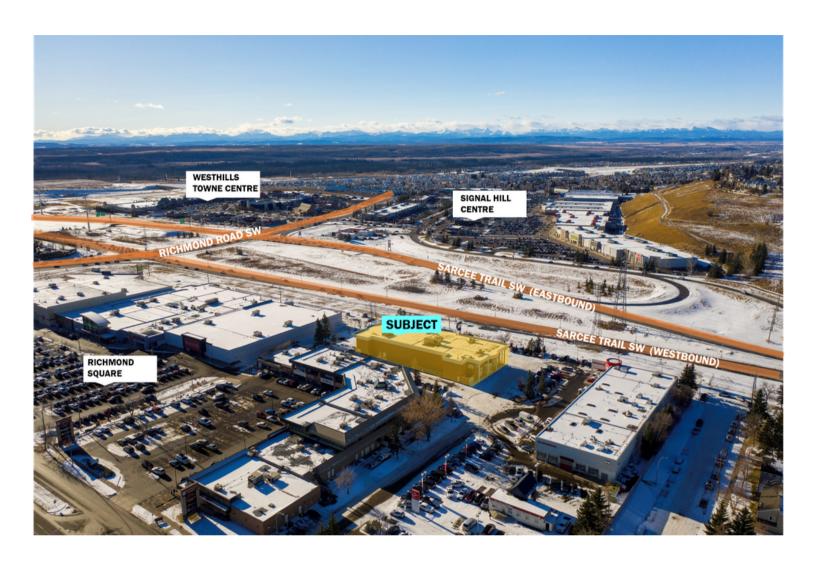

## **FEATURES**

- HIGHLY VISIBLE WEST-END LOCATION
- EXPOSURE TO OVER 40,000 VEHICLES PER DAY ON SARCEE TRAIL
- CLOSE PROXIMITY TO WESTHILLS/SIGNAL HILL COMMERCIAL CORRIDOR

Eve Renaud Retail Advisor & Associate (403)612-0143 erenaud@scoutrealestate.ca Lori Suba President & Broker (403) 850-4248 Isuba@scoutrealestate.ca Laurae Spindler Vice President & Associate (403)471-4871 Ispindler@scoutrealestate.ca The information is intended for informational purpose only and should not be relied upon by recipients hereof. Scout Real Estate Ltd. neither guarantees, warrants or assumes any responsibility or liability with respect to the accuracy, correctness, completeness, or suitability of, or decisions based upon or in connection with, the information. The Information may change and any property described herein may be withdrawn from the market at any time without notice or obligation of any kind on the part of Scout Real Estate Ltd.