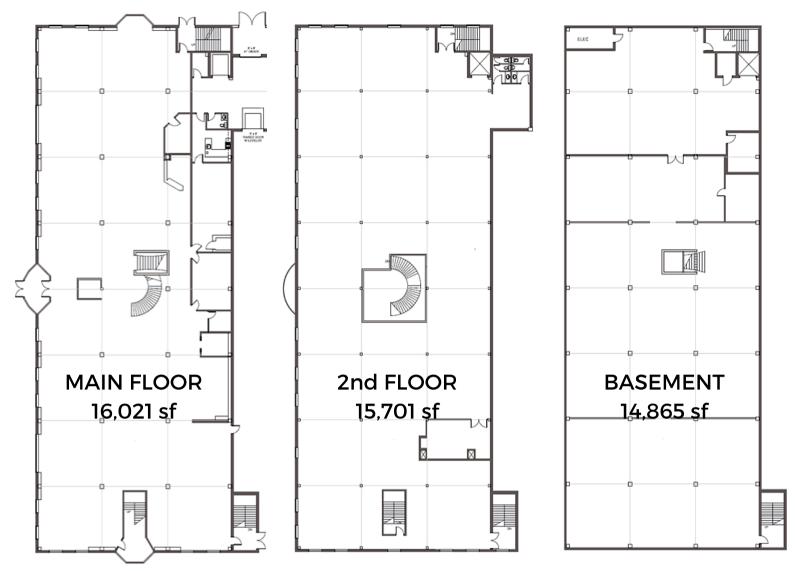

## PROPERTY INFORMATION

- MARKET RENT
- ADDITIONAL RENT: \$14.98 PSF (2021 ESTIMATE)
- PROMINENT PYLON SIGNAGE ALONG SARCEE TRAIL
- AVAILABLE IMMEDIATELY
- FREIGHT ELEVATOR SERVICES ALL FLOORS

BUILDING: CONCRETE BLOCK AND STEEL WITH BRICK FACADE

HVAC SYSTEM: ROOF TOP UNITS REPLACED IN 2014
 ROOF: SBS TORCH-ON ROOF (REPLACED 2017)

LOADING: 1 (8'X8') DRIVE IN, 1 (8'X8' DOCK)

• POWER: 1200 AMPS, 120/208 VOLT

SITE SIZE: 1.46 ACRES
 ZONING: C-COR3
 PARKING: +/- 88 STALLS