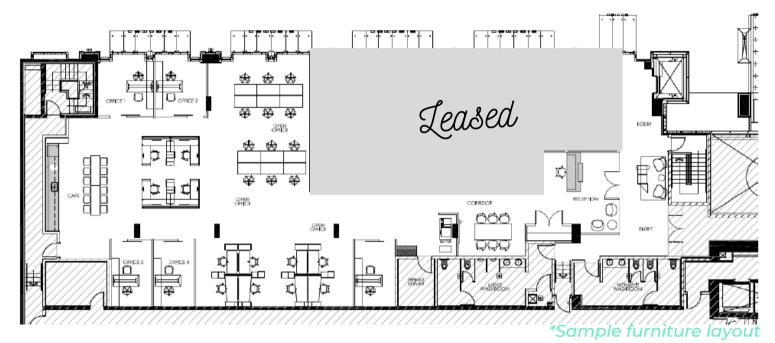

### LEASE OPPORTUNITY

- SECOND FLOOR 4,810 SF (REFLECTS MARKET GROSS UP FACTOR)
- DEDICATED COMMERCIAL ELEVATOR ENTRANCE
- ROOFTOP PATIO AVAILABLE FOR TENANT'S USE
- SHOW SUITE COMPLETE
- TERM: 5 10 YEARS
- AGGRESSIVE MARKET RENT
- OPERATING COSTS (2022 EST): \$19.68 PSF
- 11 PARKING STALLS ON P1, \$300 PER STALL PER MONTH
- VISITOR PARKING AVAILABLE 9:00 AM 5:00 PM
- EXCELLENT EXPOSURE, VIBRANT LOCATION
- GREAT ACCESS/EGRESS CLOSE PROXIMITY TO DOWNTOWN CORE