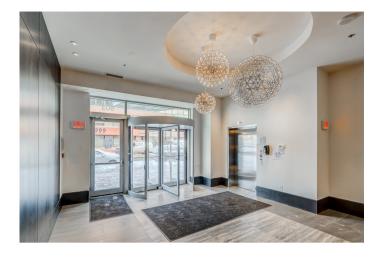

### LEASE OPPORTUNITY

- SECOND FLOOR 4,810 SF (REFLECTS MARKET GROSS UP FACTOR)
- DEDICATED COMMERCIAL ELEVATOR ENTRANCE
- ROOFTOP PATIO AVAILABLE FOR TENANT'S USE
- SHOW SUITE COMPLETE
- TERM: 5 10 YEARS
- AGGRESSIVE MARKET RENT
- OPERATING COSTS (2022 EST): \$19.68 PSF
- 11 PARKING STALLS ON P1, \$300 PER STALL PER MONTH
- VISITOR PARKING AVAILABLE 9:00 AM 5:00 PM
- EXCELLENT EXPOSURE, VIBRANT LOCATION
- GREAT ACCESS/EGRESS CLOSE PROXIMITY TO DOWNTOWN CORE