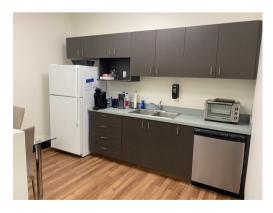

## SUBLEASE OPPORTUNITY 7056K FARRELL ROAD SE

- 2,558 SF
- AVAILABLE IMMEDIATELY
- SUBLEASE TERM DECEMBER 30, 2022
- OPPORTUNITY FOR HEADLEASE WRAP
- MARKET NET RENT
- OPERATING COSTS (2021): \$6.65 PSF
- QUALITY FINISHES, FURNISHED, NEW LED LIGHTS
- END UNIT, SIGNAGE OPPORTUNITIES
- DRIVE-IN LOADING, AMPLE PARKING
- ZONED I-C