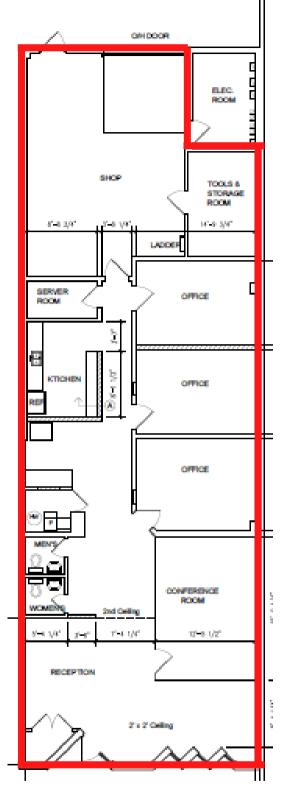

## SUBLEASE OPPORTUNITY 7056K FARRELL ROAD SE

- 2,558 SF
- AVAILABLE IMMEDIATELY
- SUBLEASE TERM DECEMBER 30, 2022
- OPPORTUNITY FOR HEADLEASE WRAP
- MARKET NET RENT
- OPERATING COSTS (2021): \$6.65 PSF
- QUALITY FINISHES, FURNISHED, NEW LED LIGHTS
- END UNIT, SIGNAGE OPPORTUNITIES
- DRIVE-IN LOADING, AMPLE PARKING
- ZONED I-C