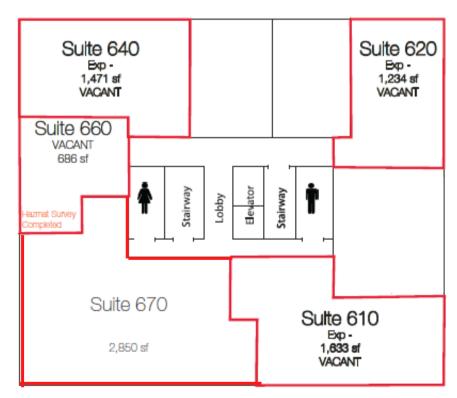

#### **LEASING OPPORTUNITIES:**

| <u>SUITE</u> | RENTABLE AREA | COMMENTS                 |
|--------------|---------------|--------------------------|
| #495         | 774 SF        | MEDICAL/OFFICE BUILD OUT |
| #610         | 1,633 SF      | PARTIALLY DEVELOPED      |
| #620         | 1,234 SF      | FORMER CLINIC SPACE      |
| #640         | 1,471 SF      | OFFICE BUILD OUT         |
| #660         | 686 SF        | OPEN PLAN OFFICE         |
| #670         | 2,850 SF      | MEDICAL BUILD OUT        |

#### **6TH FLOOR:**

The information is intended for informational purpose only and should not be relied upon by recipients hereof. Scout Real Estate Ltd. neither guarantees, warrants or assumes any responsibility or liability with respect to the accuracy, correctness, completeness, or suitability of, or decisions based upon or in connection with, the information. The Information may change and any property described herein may be withdrawn from the market at any time without notice or obligation of any kind on the part of Scout Real Estate Ltd.