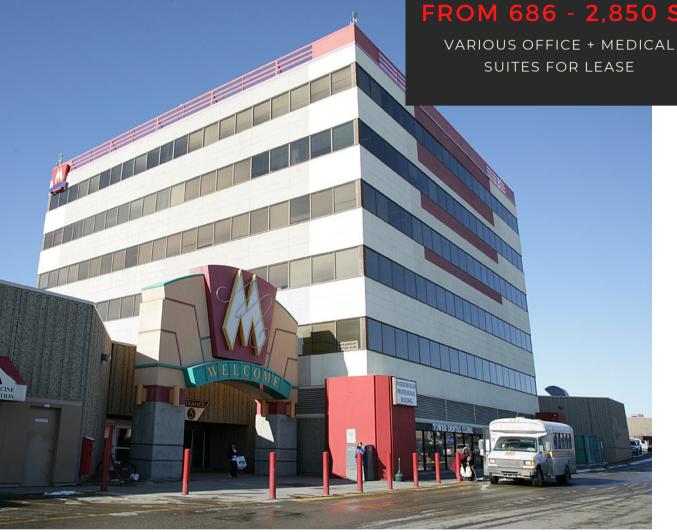

### MARLBOROUGH **PROFESSIONAL** BUILDING

433 MARLBOROUGH WAY NE

FROM 686 - 2,850 SF

#### **FEATURES**

- FREE SURFACE PARKING
- MEDICAL/DENTAL PROFESSIONAL SERVICES BUILDING
- EASY ACCESS/EGRESS OFF MEMORIAL DRIVE
- COMPLIMENTARY MEDICAL USES IN THE BUILDING
- ADJACENT TO MARLBOROUGH MALL WITH EXTENSIVE RETAIL AMENITIES