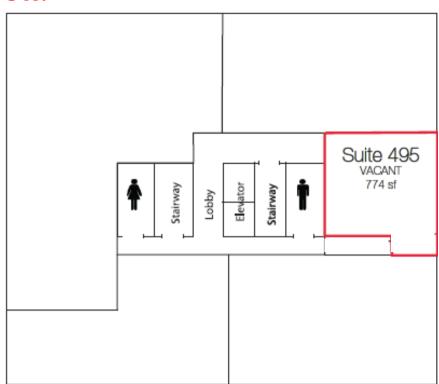

#### **4TH FLOOR:**

#### **LEASING OPPORTUNITIES:**

| <u>SUITE</u> | RENTABLE AREA | COMMENTS                 |
|--------------|---------------|--------------------------|
| #495         | 774 SF        | MEDICAL/OFFICE BUILD OUT |
| #610         | 1,633 SF      | PARTIALLY DEVELOPED      |
| #620         | 1,234 SF      | FORMER CLINIC SPACE      |
| #640         | 1,471 SF      | OFFICE BUILD OUT         |
| #660         | 686 SF        | OPEN PLAN OFFICE         |
| #670         | 2,850 SF      | MEDICAL BUILD OUT        |