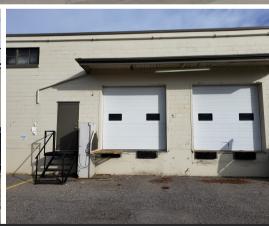

#### **FEATURES**

- 3 DOCK LOADING DOORS
   (1 WITH SHARED ACCESS FOR 53' TRAILERS)
- CENTRAL LOCATION
- AMPLE NATURAL LIGHT
- ONE RENOVATED WASHROOM
- SPRINKLERED BUILDING (CAPACITY TBV)
- LED LIGHTING

#### PROPERTY INFORMATION

SIZE: 7,015 SF

LOADING: 3 DOCK DOORS (8' X 10')

- 1 DOCK DOOR CAN ACCOMODATE 53' TRAILERS WITH SHARED ACCESS

AVAILABLE: IMMEDIATE

CEILING HEIGHT: 19'

TERM: FLEXIBLE, UP TO 10 YEARS
RENT: STARTING AT \$5.50 PSF (AS-IS)

#### **NEARBY AMENITIES**

**3RD DOCK DOOR WITH 53'** TRAILER ACCESS

LOCATION

The information is intended for informational purpose only and should not be relied upon by recipients hereof. Scout Real Estate Ltd. neither guarantees, warrants or assumes any responsibility or liability with respect to the accuracy, correctness, completeness, or suitability of, or decisions based upon or in connection with, the information. The Information may change and any property described herein may be withdrawn from the market at any time without notice or obligation of any kind on the part of Scout Real Estate Ltd.