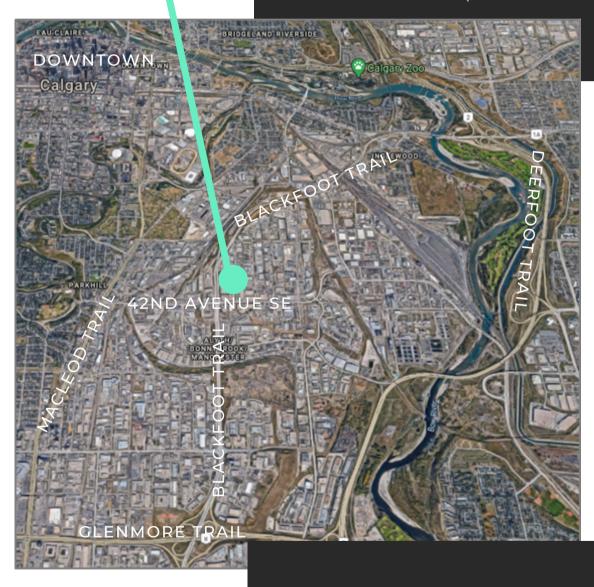

**INDUSTRIAL** 

**FOR LEASE** 

4027 - 7 STREET SE

4027 - 7 STREET SE, UNIT 115

## **FOR LEASE**

4027 - 7 STREET SE **UNIT 115** 

7,015 SF