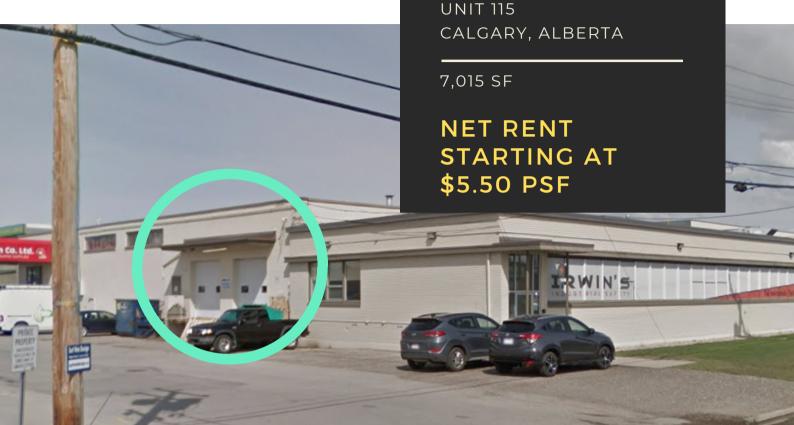

**INDUSTRIAL** 

**FOR LEASE** 

4027 - 7 STREET SE

4027 - 7 STREET SE, UNIT 115

#### PROPERTY INFORMATION

SIZE: 7,015 SF

LOADING: 3 DOCK DOORS (8' X 10')

- 1 DOCK DOOR CAN ACCOMODATE 53' TRAILERS WITH SHARED ACCESS

AVAILABLE: IMMEDIATE

CEILING HEIGHT: 19'

TERM: FLEXIBLE, UP TO 10 YEARS
RENT: STARTING AT \$5.50 PSF (AS-IS)

## **FOR LEASE**

4027 - 7 STREET SE **UNIT 115** 

7,015 SF