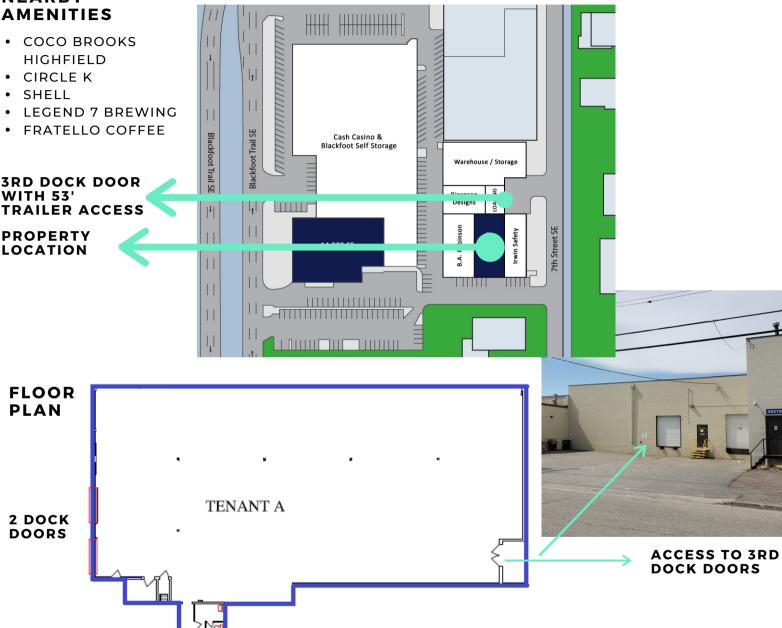

#### **FEATURES**

- 3 DOCK LOADING DOORS
   (1 WITH SHARED ACCESS FOR 53' TRAILERS)
- CENTRAL LOCATION
- AMPLE NATURAL LIGHT
- ONE RENOVATED WASHROOM
- SPRINKLERED BUILDING (CAPACITY TBV)
- LED LIGHTING

#### PROPERTY INFORMATION

SIZE: 7,015 SF

LOADING: 3 DOCK DOORS (8' X 10')

- 1 DOCK DOOR CAN ACCOMODATE 53' TRAILERS WITH SHARED ACCESS

AVAILABLE: IMMEDIATE

CEILING HEIGHT: 19'

TERM: FLEXIBLE, UP TO 10 YEARS
RENT: STARTING AT \$5.50 PSF (AS-IS)

#### **NEARBY AMENITIES**

**3RD DOCK DOOR WITH 53'** TRAILER ACCESS

LOCATION

The information is intended for informational purpose only and should not be relied upon by recipients hereof. Scout Real Estate Ltd. neither guarantees, warrants or assumes any responsibility or liability with respect to the accuracy, correctness, completeness, or suitability of, or decisions based upon or in connection with, the information. The Information may change and any property described herein may be withdrawn from the market at any time without notice or obligation of any kind on the part of Scout Real Estate Ltd.