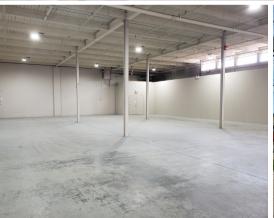

#### **FEATURES**

- 3 DOCK LOADING DOORS
   (1 WITH SHARED ACCESS FOR 53' TRAILERS)
- CENTRAL LOCATION
- AMPLE NATURAL LIGHT
- ONE RENOVATED WASHROOM
- SPRINKLERED BUILDING (CAPACITY TBV)
- LED LIGHTING

#### PROPERTY INFORMATION

SIZE: 7,015 SF

LOADING: 3 DOCK DOORS (8' X 10')

- 1 DOCK DOOR CAN ACCOMODATE 53' TRAILERS WITH SHARED ACCESS

AVAILABLE: IMMEDIATE

CEILING HEIGHT: 19'

TERM: FLEXIBLE, UP TO 10 YEARS
RENT: STARTING AT \$5.50 PSF (AS-IS)