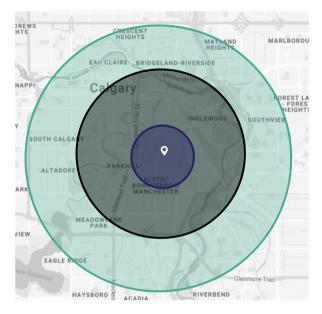

# **DEMOGRAPHICS**

|                    | Aggregation | 1 km<br>Radius | 3 km<br>Radius | 5 km<br>Radius |
|--------------------|-------------|----------------|----------------|----------------|
| Total Population   | Sum         | 729            | 36,182         | 162,142        |
| Daytime Population | Sum         | 11,309         | 130,325        | 463,213        |
| Total Households   | Sum         | 382            | 19,350         | 82,156         |

36 years old

Median age

\$114,643

Median household income

Employment Rate within 1 km radius

Primary age group suitability

22 - 37 year olds

Area has **AVERAGE** number of people **visiting or working** during the day