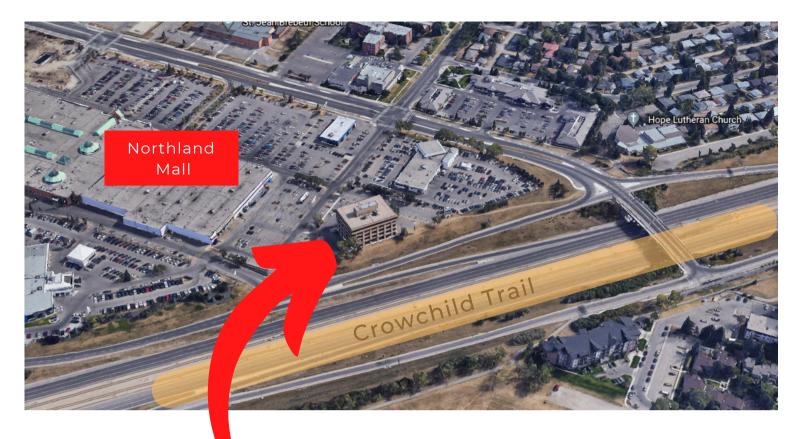

# NORTHLAND PROFESSIONAL CENTRE

4600 CROWCHILD TRAIL NW

## FROM 538 - 3,052 SF

VARIOUS OFFICE + MEDICAL SUITES FOR LEASE

Northland Professional Centre

**FEATURES** 

- FREE SURFACE PARKING
- PROMINENT MEDICAL/DENTAL PROFESSIONAL SERVICES BUILDING

-

- EASY ACCESS/EGRESS OFF CROWCHILD TRAIL
- COMPLIMENTARY MEDICAL USES IN THE BUILDING
- ADJACENT TO NORTHLAND MALL WITH EXTENSIVE RETAIL & FITNESS AMENITIES