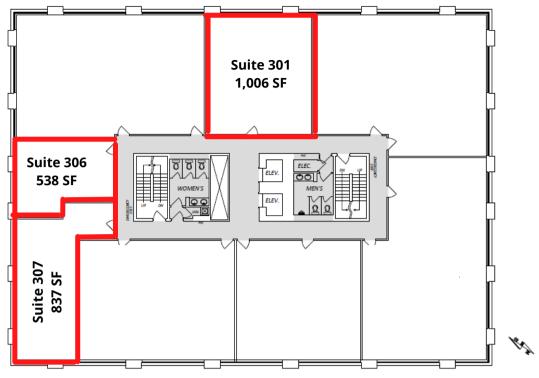

#### **LEASING OPPORTUNITIES:**

SUITE RENTABLE AREA COMMENTS

| #104 | 3,052 SF | QUALITY, WELL MAINTAINED, MEDICAL TREATMENT ROOM<br>BUILD-OUT & MOVE-IN READY. SIGNAGE OPPORTUNITY<br>FACING CROWCHILD TRAIL FOR ADDITIONAL MONTLY COST. |
|------|----------|----------------------------------------------------------------------------------------------------------------------------------------------------------|
| #301 | 1,006 SF | OFFICE BUILD OUT                                                                                                                                         |
| #306 | 538 SF   | OFFICE BUILD OUT, CONTIGUOUS WITH SUITE 307                                                                                                              |
| #307 | 837 SF   | OFFICE BUILD OUT, CONTIGUOUS WITH SUITE 306                                                                                                              |
| #400 | 989 SF   | OFFICE BUILD OUT, CONTIGUOUS WITH SUITE 402                                                                                                              |
| #402 | 916 SF   | OFFICE BUILD OUT, CONTIGUOUS WITH SUITE 400                                                                                                              |

### **3RD FLOOR:**