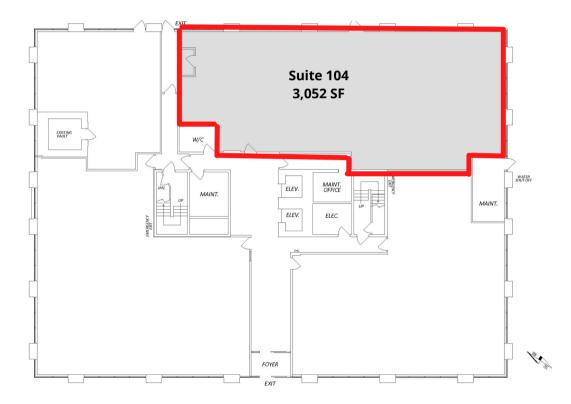

#### **LEASING OPPORTUNITIES:**

SUITE RENTABLE AREA COMMENTS

| #104 | 3,052 SF | QUALITY, WELL MAINTAINED, MEDICAL TREATMENT ROOM<br>BUILD-OUT & MOVE-IN READY. SIGNAGE OPPORTUNITY<br>FACING CROWCHILD TRAIL FOR ADDITIONAL MONTLY COST. |
|------|----------|----------------------------------------------------------------------------------------------------------------------------------------------------------|
| #301 | 1,006 SF | OFFICE BUILD OUT                                                                                                                                         |
| #306 | 538 SF   | OFFICE BUILD OUT, CONTIGUOUS WITH SUITE 307                                                                                                              |
| #307 | 837 SF   | OFFICE BUILD OUT, CONTIGUOUS WITH SUITE 306                                                                                                              |
| #400 | 989 SF   | OFFICE BUILD OUT, CONTIGUOUS WITH SUITE 402                                                                                                              |
| #402 | 916 SF   | OFFICE BUILD OUT, CONTIGUOUS WITH SUITE 400                                                                                                              |

## **1ST / MAIN FLOOR:**

The information is intended for informational purpose only and should not be relied upon by recipients hereof. Scout Real Estate Ltd. neither guarantees, warrants or assumes any responsibility or liability with respect to the accuracy, correctness, completeness, or suitability of, or decisions based upon or in connection with, the information. The Information may change and any property described herein may be withdrawn from the market at any time without notice or obligation of any kind on the part of Scout Real Estate Ltd.