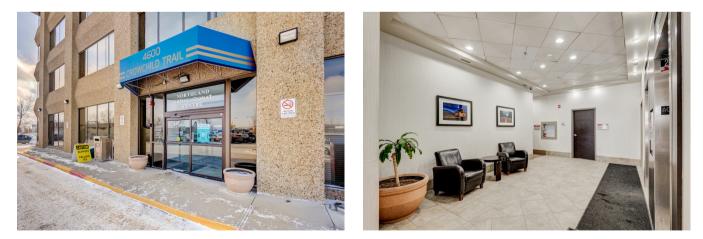

# NORTHLAND PROFESSIONAL CENTRE

4600 CROWCHILD TRAIL NW

## FROM 538 - 3,052 SF

VARIOUS OFFICE + MEDICAL SUITES FOR LEASE

Northland Professional Centre

**FEATURES** 

- FREE SURFACE PARKING
- PROMINENT MEDICAL/DENTAL PROFESSIONAL SERVICES BUILDING

-

- EASY ACCESS/EGRESS OFF CROWCHILD TRAIL
- COMPLIMENTARY MEDICAL USES IN THE BUILDING
- ADJACENT TO NORTHLAND MALL WITH EXTENSIVE RETAIL & FITNESS AMENITIES