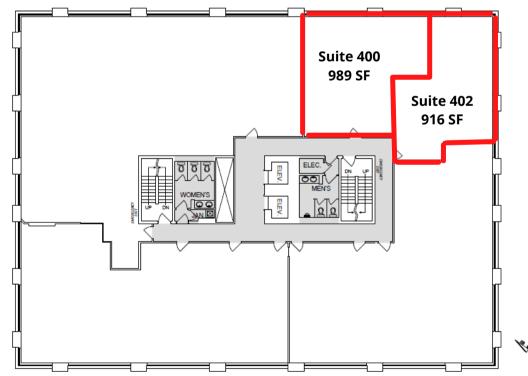

#### **LEASING OPPORTUNITIES:**

SUITE RENTABLE AREA COMMENTS

| #104 | 3,052 SF | QUALITY, WELL MAINTAINED, MEDICAL TREATMENT ROOM<br>BUILD-OUT & MOVE-IN READY. SIGNAGE OPPORTUNITY<br>FACING CROWCHILD TRAIL FOR ADDITIONAL MONTLY COST. |
|------|----------|----------------------------------------------------------------------------------------------------------------------------------------------------------|
| #301 | 1,006 SF | OFFICE BUILD OUT                                                                                                                                         |
| #306 | 538 SF   | OFFICE BUILD OUT, CONTIGUOUS WITH SUITE 307                                                                                                              |
| #307 | 837 SF   | OFFICE BUILD OUT, CONTIGUOUS WITH SUITE 306                                                                                                              |
| #400 | 989 SF   | OFFICE BUILD OUT, CONTIGUOUS WITH SUITE 402                                                                                                              |
| #402 | 916 SF   | OFFICE BUILD OUT, CONTIGUOUS WITH SUITE 400                                                                                                              |

#### **4TH FLOOR:**

The information is intended for informational purpose only and should not be relied upon by recipients hereof. Scout Real Estate Ltd. neither guarantees, warrants or assumes any responsibility or liability with respect to the accuracy, correctness, completeness, or suitability of, or decisions based upon or in connection with, the information. The Information may change and any property described herein may be withdrawn from the market at any time without notice or obligation of any kind on the part of Scout Real Estate Ltd.