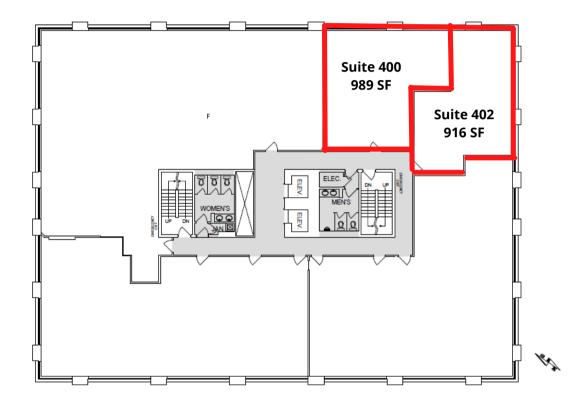

#### **LEASING OPPORTUNITIES:**

| <u>SUITE</u> | RENTABLE AREA | COMMENTS                                    |
|--------------|---------------|---------------------------------------------|
| #201         | 3,980 SF      | DENTAL OFFICE BUILD OUT                     |
| #301         | 1,006 SF      | OFFICE BUILD OUT                            |
| #306         | 538 SF        | OFFICE BUILD OUT, CONTIGUOUS WITH SUITE 307 |
| #307         | 837 SF        | OFFICE BUILD OUT, CONTIGUOUS WITH SUITE 306 |
| #400         | 989 SF        | OFFICE BUILD OUT, CONTIGUOUS WITH SUITE 402 |
| #402         | 916 SF        | OFFICE BUILD OUT, CONTIGUOUS WITH SUITE 400 |

#### **4TH FLOOR:**

The information is intended for informational purpose only and should not be relied upon by recipients hereof. Scout Real Estate Ltd. neither guarantees, warrants or assumes any responsibility or liability with respect to the accuracy, correctness, completeness, or suitability of, or decisions based upon or in connection with, the information. The Information may change and any property described herein may be withdrawn from the market at any time without notice or obligation of any kind on the part of Scout Real Estate Ltd.