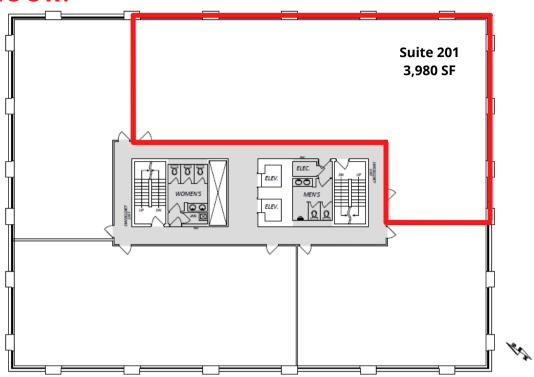

#### **LEASING OPPORTUNITIES:**

| <u>SUITE</u> | RENTABLE AREA | COMMENTS                                    |
|--------------|---------------|---------------------------------------------|
| #201         | 3,980 SF      | DENTAL OFFICE BUILD OUT                     |
| #301         | 1,006 SF      | OFFICE BUILD OUT                            |
| #306         | 538 SF        | OFFICE BUILD OUT, CONTIGUOUS WITH SUITE 307 |
| #307         | 837 SF        | OFFICE BUILD OUT, CONTIGUOUS WITH SUITE 306 |
| #400         | 989 SF        | OFFICE BUILD OUT, CONTIGUOUS WITH SUITE 402 |
| #402         | 916 SF        | OFFICE BUILD OUT, CONTIGUOUS WITH SUITE 400 |

#### 2ND FLOOR: