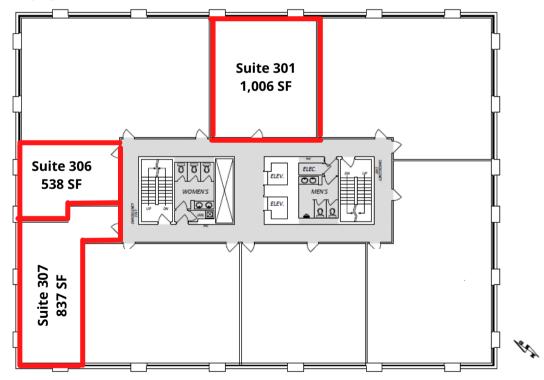

#### **LEASING OPPORTUNITIES:**

| <u>SUITE</u> | RENTABLE AREA | COMMENTS                                    |
|--------------|---------------|---------------------------------------------|
| #201         | 3,980 SF      | DENTAL OFFICE BUILD OUT                     |
| #301         | 1,006 SF      | OFFICE BUILD OUT                            |
| #306         | 538 SF        | OFFICE BUILD OUT, CONTIGUOUS WITH SUITE 307 |
| #307         | 837 SF        | OFFICE BUILD OUT, CONTIGUOUS WITH SUITE 306 |
| #400         | 989 SF        | OFFICE BUILD OUT, CONTIGUOUS WITH SUITE 402 |
| #402         | 916 SF        | OFFICE BUILD OUT, CONTIGUOUS WITH SUITE 400 |

#### **3RD FLOOR:**

The information is intended for informational purpose only and should not be relied upon by recipients hereof. Scout Real Estate Ltd. neither guarantees, warrants or assumes any responsibility or liability with respect to the accuracy, correctness, completeness, or suitability of, or decisions based upon or in connection with, the information. The Information may change and any property described herein may be withdrawn from the market at any time without notice or obligation of any kind on the part of Scout Real Estate Ltd.