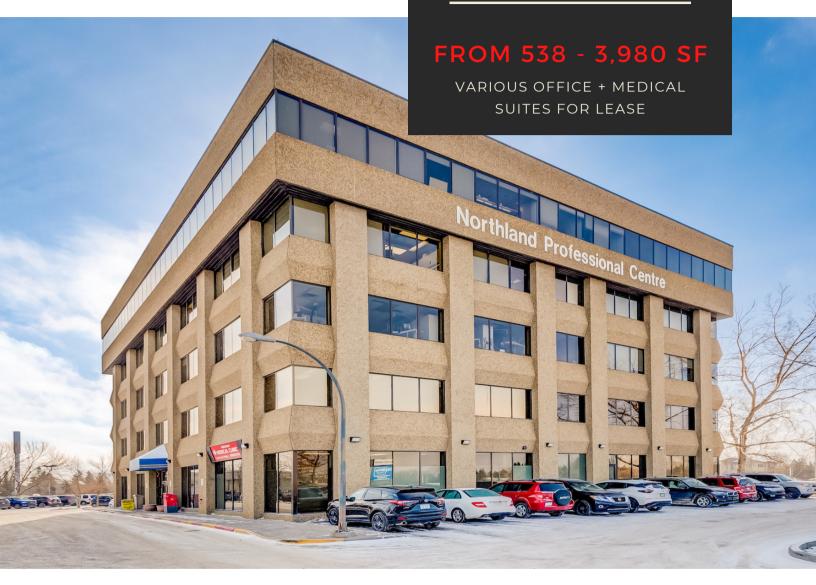

## NORTHLAND PROFESSIONAL CENTRE

4600 CROWCHILD TRAIL NW

#### **FEATURES**

- FREE SURFACE PARKING
- PROMINENT MEDICAL/DENTAL PROFESSIONAL SERVICES BUILDING
- EASY ACCESS/EGRESS OFF CROWCHILD TRAIL
- COMPLIMENTARY MEDICAL USES IN THE BUILDING
- ADJACENT TO NORTHLAND MALL WITH EXTENSIVE RETAIL & FITNESS AMENITIES