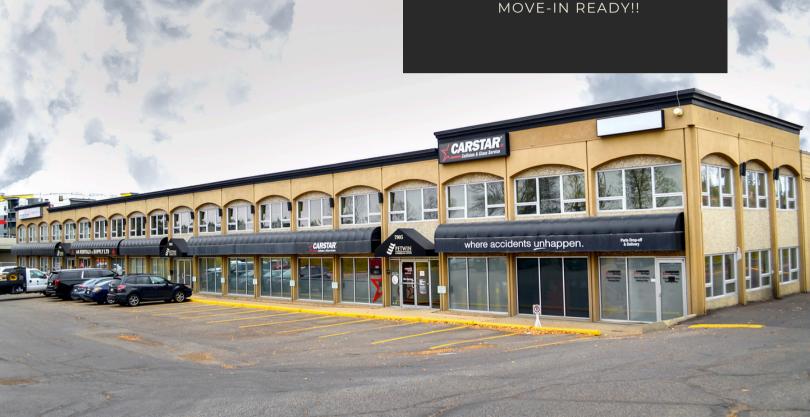

## PETWIN COMMERCIAL CENTRE

7907 FLINT ROAD SE

## **LEASING OPPORTUNITY:**

TERM: NET RENT: AREA: OP COSTS (2024 BUDGET): AVAILABLE:

YEAR BUILT:

PARKING:

ZONING:

FLEXIBLE MARKET 958 SF \$10.11 PSF (INCL JANITORIAL & UTILITIES) IMMEDIATELY

1971 FREE SURFACE SCRAMBLE I-C