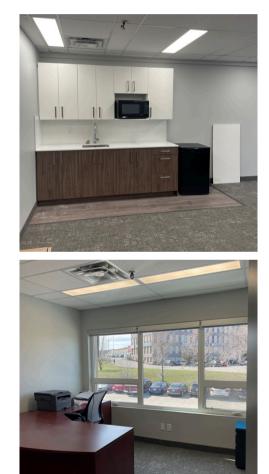

## 958 SF

SUITE #204, 2ND FLOOR OFFICE MOVE-IN READY!!

## FEATURES

- BRAND NEW BUILD OUT WITH FRESH PAINT, CARPET & NEW KITCHENETTE
- LOW OPERATING COSTS \$10.11 PSF (2024) BUDGET
- FREE SURFACE PARKING
- SECOND FLOOR WALK UP WITH EXCELLENT NATURAL LIGHT
- CENTRAL LOCATION WITH EASY ACCESS TO MACLEOD AND HERITAGE