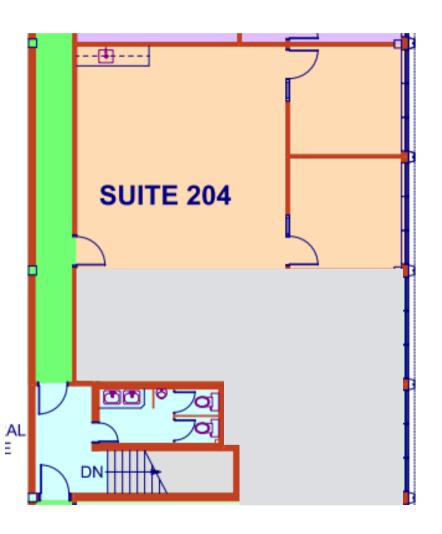

## PETWIN COMMERCIAL CENTRE

7907 FLINT ROAD SE

958 SF

SUITE #204, 2ND FLOOR OFFICE

## **LEASING OPPORTUNITY:**

TERM: FLEXIBLE MARKET

AREA: 958 SF

OP COSTS (2024 BUDGET): \$10.11 PSF (INCL JANITORIAL & UTILITIES)

AVAILABLE: IMMEDIATELY

YEAR BUILT: 1971

PARKING: FREE SURFACE SCRAMBLE

ZONING: I-C