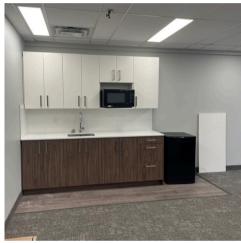

## **FEATURES**

- BRAND NEW BUILD OUT WITH FRESH PAINT, CARPET & NEW KITCHENETTE
- LOW OPERATING COSTS \$10.11 PSF (2024) BUDGET
- FREE SURFACE PARKING
- SECOND FLOOR WALK UP WITH EXCELLENT NATURAL LIGHT
- CENTRAL LOCATION WITH EASY ACCESS TO MACLEOD AND HERITAGE