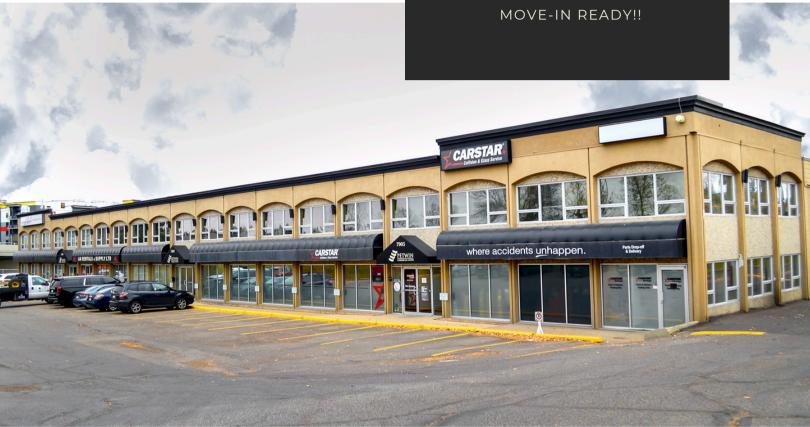

## PETWIN COMMERCIAL CENTRE

7907 FLINT ROAD SE

958 SF

SUITE #204, 2ND FLOOR OFFICE

## **FEATURES**

- BRAND NEW BUILD OUT WITH FRESH PAINT, CARPET & NEW KITCHENETTE
- LOW OPERATING COSTS \$10.11 PSF (2024) BUDGET
- FREE SURFACE PARKING
- SECOND FLOOR WALK UP WITH EXCELLENT NATURAL LIGHT
- CENTRAL LOCATION WITH EASY ACCESS TO MACLEOD AND HERITAGE