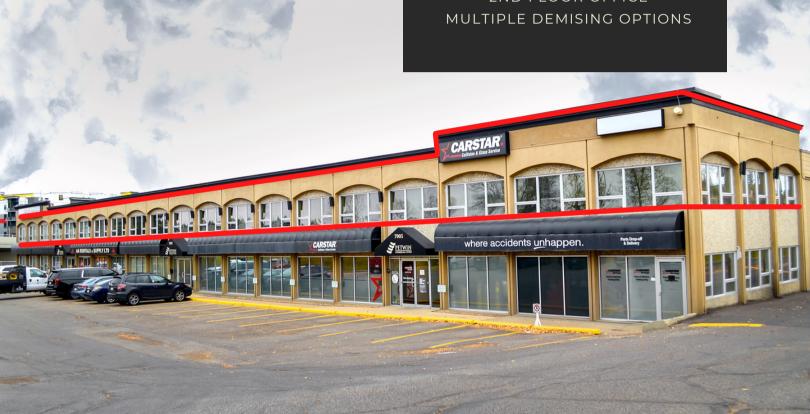

# PETWIN COMMERCIAL CENTRE

7909 FLINT ROAD SE

# UP TO 6,123 SF

2ND FLOOR OFFICE

### **FEATURES**

- QUALITY OFFICE SPACE WITH LOW OPERATING COSTS \$9.85 PSF (2022) BUDGET
- AMPLE FREE SURFACE PARKING
- LANDLORD INITIATING A NEW SHOW SUITE PROGRAM
- MULTIPLE DEMSING OPTIONS
- SECOND FLOOR WALK UP WITH EXCELLENT NATURAL LIGHT (NEW WINDOWS OPEN!)
- CENTRAL LOCATION WITH EASY ACCESS TO MACLEOD AND HERITAGE
- SIGNAGE OPPORTUNITIES VISIBLE FROM MACLEOD TRAIL FOR THE WEST END UNIT