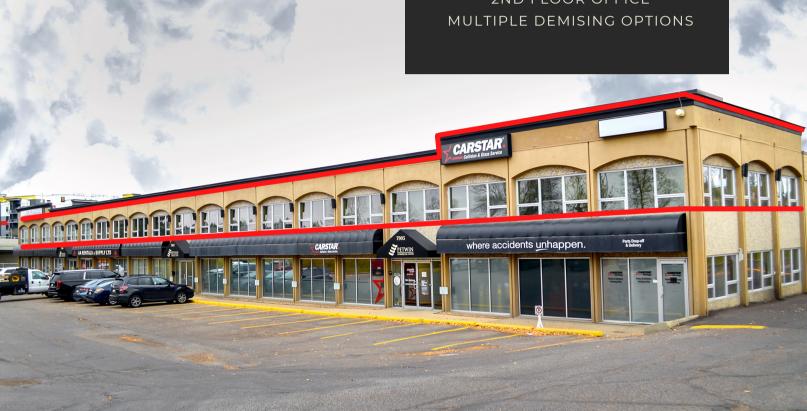

## **PETWIN** COMMERCIAL **CENTRE**

7909 FLINT ROAD SE

**UP TO 7,373 SF** 

2ND FLOOR OFFICE

#### **FEATURES**

- QUALITY OFFICE SPACE WITH LOW OPERATING COSTS \$9.85 PSF (2022) BUDGET
- AMPLE FREE SURFACE PARKING
- LANDLORD INITIATING A NEW SHOW SUITE PROGRAM
- MULTIPLE DEMSING OPTIONS
- SECOND FLOOR WALK UP WITH EXCELLENT NATURAL LIGHT (NEW WINDOWS OPEN!)
- CENTRAL LOCATION WITH EASY ACCESS TO MACLEOD AND HERITAGE
- SIGNAGE OPPORTUNITIES VISIBLE FROM MACLEOD TRAIL FOR THE WEST END UNIT

# Multiple demising opportunities & show suite underway!

The information is intended for informational purpose only and should not be relied upon by recipients hereof. Scout Real Estate Ltd. neither guarantees, warrants or assumes any responsibility or liability with respect to the accuracy, correctness, completeness, or suitability of, or decisions based upon or in connection with, the information. The Information may change and any property described herein may be withdrawn from the market at any time without notice or obligation of any kind on the part of Scout Real Estate Ltd.