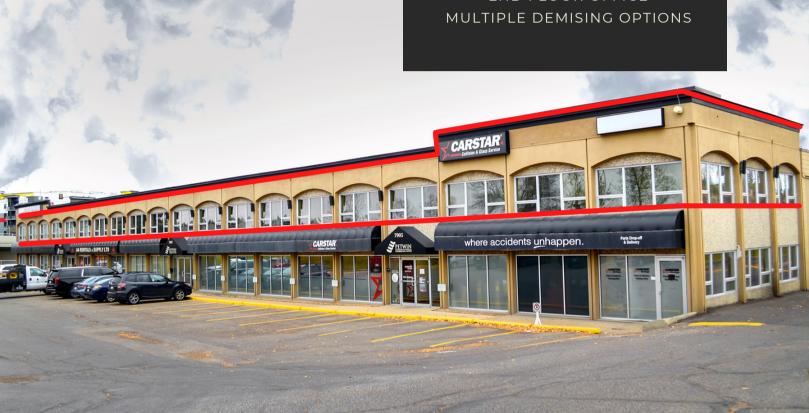

## PETWIN COMMERCIAL CENTRE

7909 FLINT ROAD SE

## **FEATURES**

- QUALITY OFFICE SPACE WITH LOW OPERATING COSTS \$9.85 PSF (2022) BUDGET
- AMPLE FREE SURFACE PARKING
- LANDLORD INITIATING A NEW SHOW SUITE PROGRAM
- MULTIPLE DEMSING OPTIONS
- SECOND FLOOR WALK UP WITH EXCELLENT NATURAL LIGHT (NEW WINDOWS OPEN!)
- CENTRAL LOCATION WITH EASY ACCESS TO MACLEOD AND HERITAGE
- SIGNAGE OPPORTUNITIES VISIBLE FROM MACLEOD TRAIL FOR THE WEST END UNIT