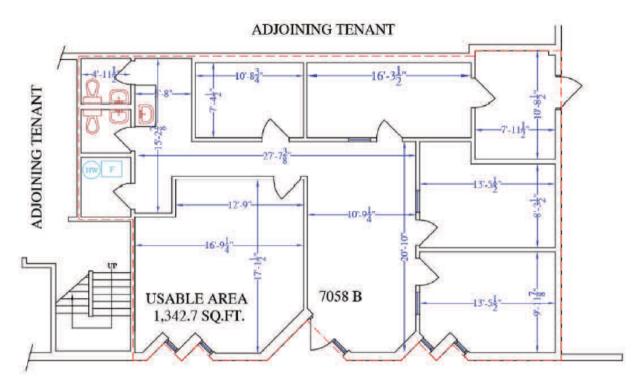

### 1,343 SF AVAILABLE

#### SUBLEASE OPPORTUNITY

- 1,343 SF OF OFFICE INTENSIVE SPACE WITH GREAT EXPOSURE TO FARRELL ROAD SE
- AVAILABLE IMMEDIATELY, SUBLEASE TERM TO JULY 30, 2025
- MARKET RENT
- OPERATING COSTS (2024 EST): \$7.64 PSF (UTILITIES NOT INCLUDED)
- AMPLE FREE SURFACE PARKING
- EASY ACCESS/EGRESS TO MACLEOD AND GLENMORE TRAIL
- I-C ZONING

\*NOTE NO WAREHOUSE COMPONENT / LOADING FOR THIS UNIT

The information is intended for informational purpose only and should not be relied upon by recipients hereof. Scout Real Estate Ltd. neither guarantees, warrants or assumes any responsibility or liability with respect to the accuracy, correctness, completeness, or suitability of, or decisions based upon or in connection with, the information. The Information may change and any property described herein may be withdrawn from the market at any time without notice or obligation of any kind on the part of Scout Real Estate Ltd.