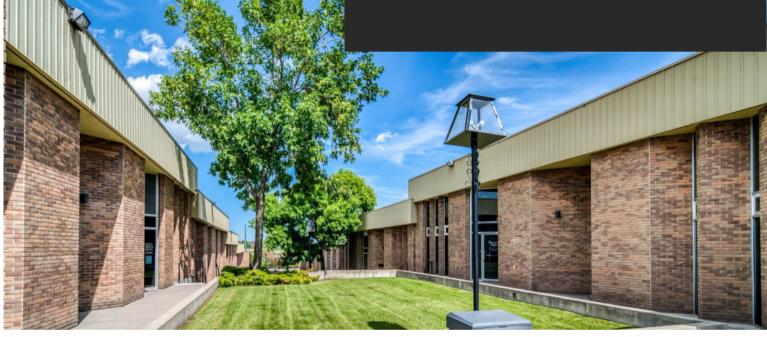

### PHILLIPS COURT 7058B FARRELL ROAD SE

#### SUBLEASE OPPORTUNITY

- 1,343 SF OF OFFICE INTENSIVE SPACE WITH GREAT EXPOSURE TO FARRELL ROAD SE
- AVAILABLE IMMEDIATELY, SUBLEASE TERM TO JULY 30, 2025
- MARKET RENT
- OPERATING COSTS (2024 EST): \$7.64 PSF (UTILITIES NOT INCLUDED)
- AMPLE FREE SURFACE PARKING
- EASY ACCESS/EGRESS TO MACLEOD AND GLENMORE TRAIL
- I-C ZONING