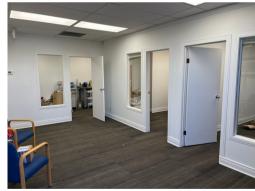

## OFFICE SPACE FOR SUBLEASE

PHILLIPS COURT 7058B FARRELL ROAD SE

1,343 SF AVAILABLE

## SUBLEASE OPPORTUNITY

- 1,343 SF OF OFFICE INTENSIVE SPACE WITH GREAT EXPOSURE TO FARRELL ROAD SE
- AVAILABLE IMMEDIATELY, SUBLEASE TERM TO JULY 30, 2025
- MARKET RENT
- OPERATING COSTS (2024 EST): \$7.64 PSF (UTILITIES NOT INCLUDED)
- AMPLE FREE SURFACE PARKING
- EASY ACCESS/EGRESS TO MACLEOD AND GLENMORE TRAIL
- I-C ZONING