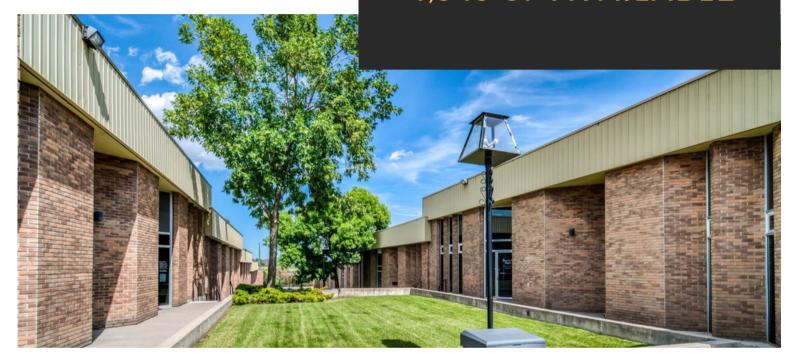

## OFFICE SPACE FOR SUBLEASE

PHILLIPS COURT 7058B FARRELL ROAD SE

1,343 SF AVAILABLE

## SUBLEASE OPPORTUNITY

- 1,343 SF OF OFFICE INTENSIVE SPACE WITH GREAT EXPOSURE TO FARRELL ROAD SE
- AVAILABLE IMMEDIATELY, SUBLEASE TERM TO JULY 30, 2025
- MARKET RENT
- OPERATING COSTS (2024 EST): \$7.64 PSF (UTILITIES NOT INCLUDED)
- AMPLE FREE SURFACE PARKING
- EASY ACCESS/EGRESS TO MACLEOD AND GLENMORE TRAIL
- I-C ZONING