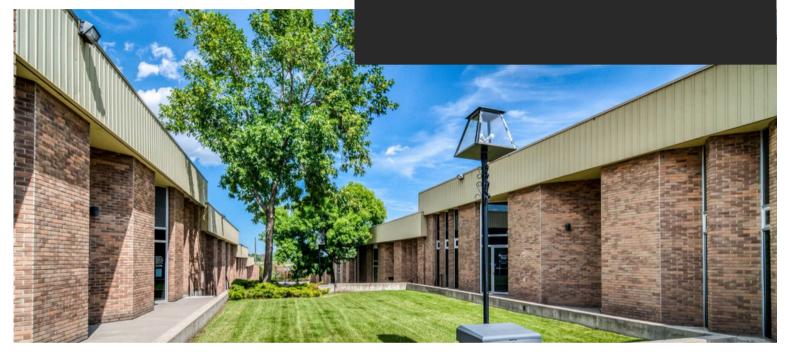

## OFFICE SPACE FOR SUBLEASE

PHILLIPS COURT 7058B FARRELL ROAD SE

1,343 SF AVAILABLE

## SUBLEASE OPPORTUNITY

- 1,343 SF OF OFFICE INTENSIVE SPACE WITH GREAT EXPOSURE TO FARRELL ROAD SE
- AVAILABLE IMMEDIATELY, SUBLEASE TERM TO JULY 30, 2025
- MARKET RENT
- OPERATING COSTS (2024 EST): \$7.64 PSF (UTILITIES NOT INCLUDED)
- AMPLE FREE SURFACE PARKING
- EASY ACCESS/EGRESS TO MACLEOD AND GLENMORE TRAIL
- I-C ZONING