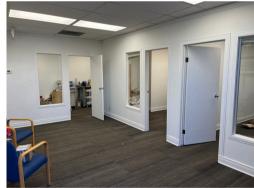

## OFFICE SPACE FOR SUBLEASE

PHILLIPS COURT 7058B FARRELL ROAD SE

1,343 SF AVAILABLE

## SUBLEASE OPPORTUNITY

- 1,343 SF OF OFFICE INTENSIVE SPACE WITH GREAT EXPOSURE TO FARRELL ROAD SE
- AVAILABLE IMMEDIATELY, SUBLEASE TERM TO JULY 30, 2025
- MARKET RENT
- OPERATING COSTS (2024 EST): \$7.64 PSF (UTILITIES NOT INCLUDED)
- AMPLE FREE SURFACE PARKING
- EASY ACCESS/EGRESS TO MACLEOD AND GLENMORE TRAIL
- I-C ZONING