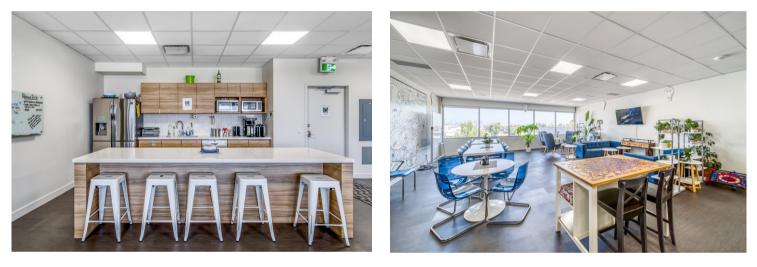

#### SUBLEASE OPPORTUNITY

- SECOND FLOOR 2,584 SF AVAILABLE
- SUBLEASE TERM TO JANUARY 30, 2026 (FLEXIBLE TERMS CONSIDERED)
- FULLY FURNISHED WITH HIGH END FINISHES
- SHARED KITCHEN
- BEAUTIFUL SEATING AREAS FOR TEAM BUILDING AND BREAKS
- MARKET RENT
- OPERATING COSTS (2024 EST): \$10.97 PSF (UTILITIES ARE INCLUDED)
- AMPLE FREE SURFACE PARKING
- EASY ACCESS/EGRESS TO MACLEOD, BLACKFOOT TRAIL AND GLENMORE TRAIL
- ELEVATOR/STAIR ACCESS