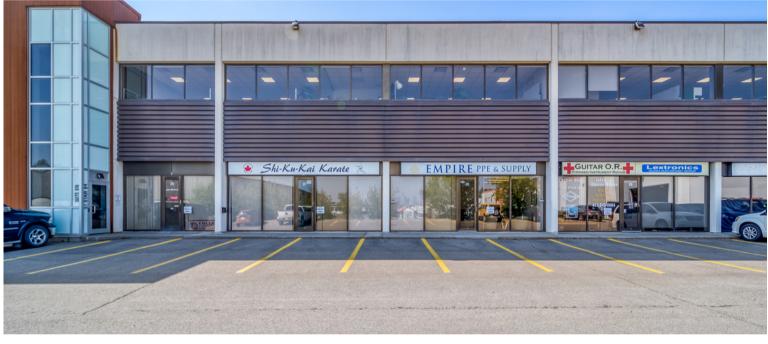

## SUBLEASE OPPORTUNTITY

PHILLIPS PARK B20, 6020 - 2 STREET SE

## 2,584 SF AVAILABLE

Lori Suba (Lead) President & Broker (403) 850-4248 Isuba@scoutrealestate.ca Andrew Kay Associate (403) 354-3434 akay@scoutrealestate.ca

SCOUTREALESTATE.CA

#### SUBLEASE OPPORTUNITY

- SECOND FLOOR 2,584 SF AVAILABLE
- SUBLEASE TERM TO JANUARY 30, 2026 (FLEXIBLE TERMS CONSIDERED)
- FULLY FURNISHED WITH HIGH END FINISHES
- SHARED KITCHEN
- BEAUTIFUL SEATING AREAS FOR TEAM BUILDING AND BREAKS
- MARKET RENT
- OPERATING COSTS (2024 EST): \$10.97 PSF (UTILITIES ARE INCLUDED)
- AMPLE FREE SURFACE PARKING
- EASY ACCESS/EGRESS TO MACLEOD, BLACKFOOT TRAIL AND GLENMORE TRAIL
- ELEVATOR/STAIR ACCESS