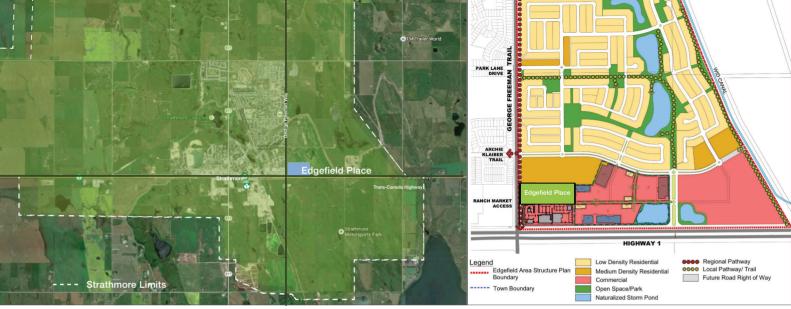

# STRATHMORE, AB

Edgefield Place is a 144,000 sf retail centre located in Strathmore, Alberta. The site is adjacent to Ranch Market Centre and a future residential project consisting of 500 housing units

# **TOWN OF STRATHMORE**

Edgefield Place is located in the town of Strathmore, a growing, family oriented municipality surrounded by small, rural communities with promising retail opportunity.

# **SITE FEATURES**

Edgefield Place will add to the main hub for convenience shopping in Strathmore and surrounding rural communities, providing an incredible retail opportunity with a primary trade area of over 30,000 residents.

## ESTABLISHED CONVENIENCE AREA

Edgefield Place shares an intersection with Ranch Market, anchored by Walmart, Sobey's and Shopper's Drug Mart

# **LEASING OPPORTUNITIES**

Edgefield Place shares an intersection with Ranch Market Centre along the Trans-Canada Highway, providing a mile and a half of unobstructed exposure to the shopping hub.