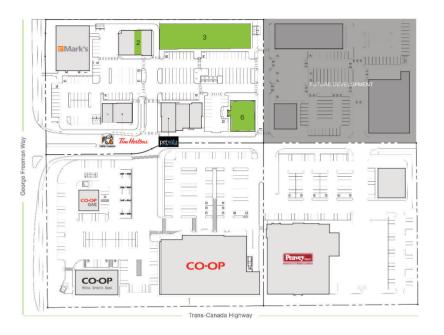

# SPACES AVAILABLE

BUILDING 2
1,454 sf

BUILDING 3
15, 030 sf
Can be demised

BUILDING 6
5,100 sf
Can be demissed
Drive-thru available

### UNIT SQUARE FOOTAGE

Range of 1, 200 sf to 15, 000 sf

#### **AVAILABILITY**

Immediate: 14,54 sf

Possession for building 3 & 6 late 2020