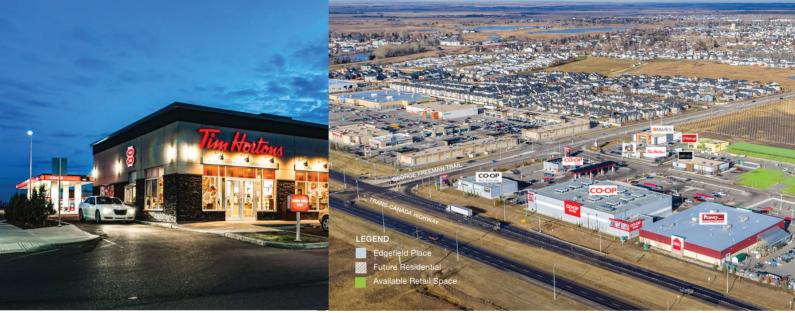

# STRATHMORE, AB

Edgefield Place is a 144,000 sf retail centre located in Strathmore, Alberta. The site is adjacent to Ranch Market Centre and a future residential project consisting of 500 housing units

### HIGHLIGHTS

- Retail & Commercial spaces between 1,300 -15,000 sf available
- Over 30,000 residents in Primary Trade area
- Site anchored by Mark's, Co-op, Tim Horton and Peavey Mart
- Over 25,000 vehicles pass daily along the Trans-Canada Highway
- Now open

# **DAILY TRAFFIC**

Over 25,000 vehicles pass the site daily

## ESTABLISHED CONVENIENCE AREA

Edgefield Place shares an intersection with Ranch Market, anchored by Walmart, Sobey's and Shopper's Drug Mart