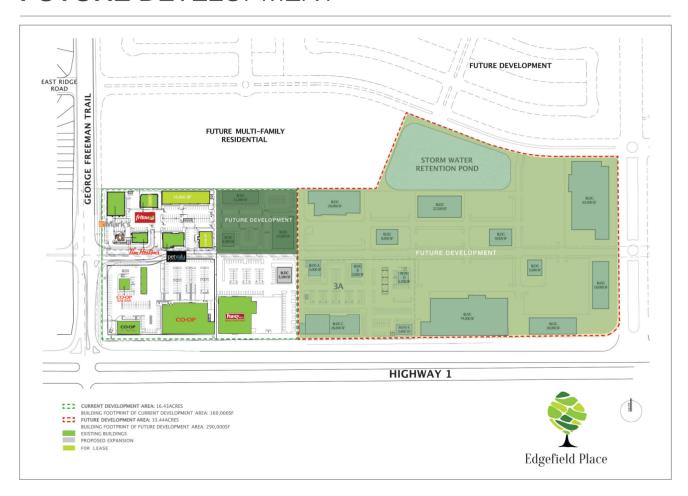

# **FUTURE** DEVELOPMENT

A PROJECT DEVELOPED BY

Anthem >

LORI SUBA | LAURAE SPINDLER

Scout Real Estate - Commercial Real Estate Brokerage 404 6 Ave SW #300, Calgary, AB T2P 0R9

E: Hello@ScoutRealEstate.ca | W: ScoutRealEstate.ca | 403-609-5588

# **SITE FEATURES**

Edgefield Place will add to the main hub for convenience shopping in Strathmore and surrounding rural communities, providing an incredible retail opportunity with a primary trade area of over 30,000 residents.

# **LEASING OPPORTUNITIES**

Edgefield Place shares an intersection with Ranch Market Centre along the Trans-Canada Highway, providing a mile and a half of unobstructed exposure to the shopping hub.

# SPACES AVAILABLE

BUILDING 2
1,454 sf

BUILDING 3
15, 030 sf
Can be demised

BUILDING 6
5,100 sf
Can be demissed
Drive-thru available