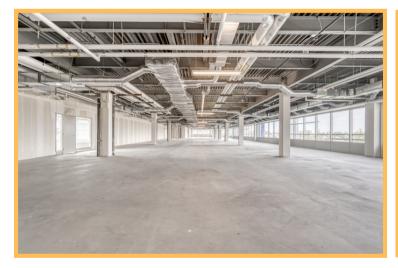

# Leasing Information

- Areas from 1,800 SF to 18,873 SF
- Immediate Availability
- Market net rent
- Operating Costs (2024): \$23.20 PSF
- Parking Ratio: 1 stall per 269 SF
- Employee Parking:
  \$99.00 per stall / month
- Ample visitor parking available daily including evenings and weekends (hourly, daily and monthly rates available)