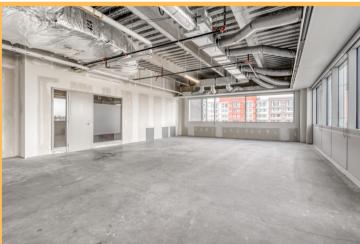

# **Property Features**

- Established high-end medical professional building with limited remaining opportunities to lease
- Ample natural light throughout
- Daycare and pharmacy on-site
- Walking distance to Seton's extensive and growing retail and entertainment amenities
- LEED Silver-certified

# Leasing Information

- Areas from 1,800 SF to 18,873 SF
- Immediate Availability
- Market net rent
- Operating Costs (2024): \$23.20 PSF
- Parking Ratio: 1 stall per 269 SF
- Employee Parking:
  \$99.00 per stall / month
- Ample visitor parking available daily including evenings and weekends (hourly, daily and monthly rates available)