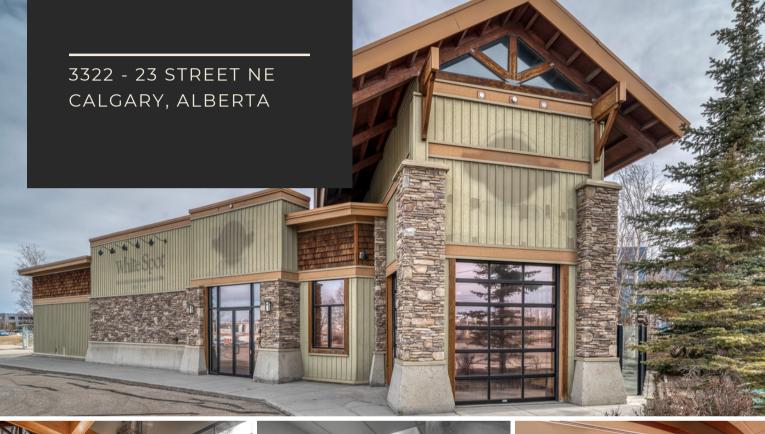

### **FOR LEASE**

PRIME RESTAURANT / RETAIL
OPPORTUNITY IN
NORTHEAST CALGARY

### **FEATURES**

- PRIME LOCATION
- FULL KITCHEN EQUIPMENT
- AMPLE PARKING
- ROLL DOWN DOORS
- PATIO
- 28,000 VEHICLES PER DAY-32 AVENUE NE

The information is intended for informational purpose only and should not be relied upon by recipients hereof. Scout Real Estate Ltd. neither guarantees, warrants or assumes any responsibility or liability with respect to the accuracy, correctness, completeness, or suitability of, or decisions based upon or in connection with, the information. The Information may change and any property described herein may be withdrawn from the market at any time without notice or obligation of any kind on the part of Scout Real Estate Ltd.

#### PROPERTY INFORMATION

- 5,946 SQUARE FEET
- AVAILABLE IMMEDIATELY
- MINIMUM RENT: \$25 PSF
- ADDITIONAL RENT: \$400 PER MONTH (EST.)
- PROPERTY TAX: \$8.60 PSF (EST.)
- SEMI-CARE FREE LEASE
- INCENTIVES AVAILABLE