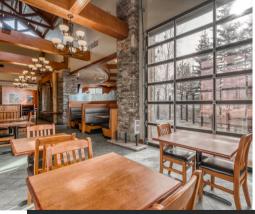

### **FEATURES**

- PRIME LOCATION
- FULL KITCHEN EQUIPMENT
- AMPLE PARKING
- ROLL DOWN DOORS
- PATIO
- 28,000 VEHICLES PER DAY-32 AVENUE NE

The information is intended for informational purpose only and should not be relied upon by recipients hereof. Scout Real Estate Ltd. neither guarantees, warrants or assumes any responsibility or liability with respect to the accuracy, correctness, completeness, or suitability of, or decisions based upon or in connection with, the information. The Information may change and any property described herein may be withdrawn from the market at any time without notice or obligation of any kind on the part of Scout Real Estate Ltd.

#### PROPERTY INFORMATION

- 5,946 SQUARE FEET
- AVAILABLE IMMEDIATELY
- MINIMUM RENT: \$25 PSF
- ADDITIONAL RENT: \$400 PER MONTH (EST.)
- PROPERTY TAX: \$8.60 PSF (EST.)
- SEMI-CARE FREE LEASE
- INCENTIVES AVAILABLE