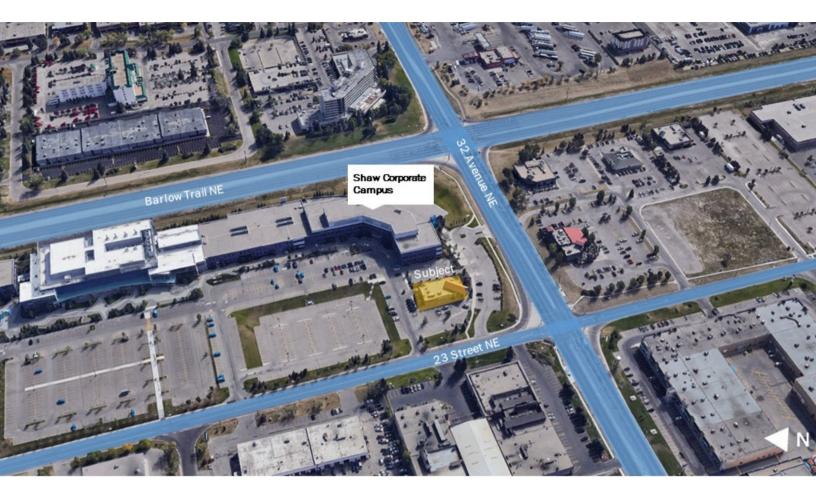

### **FEATURES**

- PRIME LOCATION
- FULL KITCHEN EQUIPMENT
- AMPLE PARKING
- ROLL DOWN DOORS
- PATIO
- 28,000 VEHICLES PER DAY-32 AVENUE NE

The information is intended for informational purpose only and should not be relied upon by recipients hereof. Scout Real Estate Ltd. neither guarantees, warrants or assumes any responsibility or liability with respect to the accuracy, correctness, completeness, or suitability of, or decisions based upon or in connection with, the information. The Information may change and any property described herein may be withdrawn from the market at any time without notice or obligation of any kind on the part of Scout Real Estate Ltd.