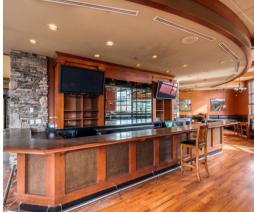

### **FEATURES**

- PRIME LOCATION
- FULL KITCHEN EQUIPMENT
- AMPLE PARKING
- ROLL DOWN DOORS
- PATIO
- 28,000 VEHICLES PER DAY-32 AVENUE NE

The information is intended for informational purpose only and should not be relied upon by recipients hereof. Scout Real Estate Ltd. neither guarantees, warrants or assumes any responsibility or liability with respect to the accuracy, correctness, completeness, or suitability of, or decisions based upon or in connection with, the information. The Information may change and any property described herein may be withdrawn from the market at any time without notice or obligation of any kind on the part of Scout Real Estate Ltd.

#### PROPERTY INFORMATION

- 5,946 SQUARE FEET
- AVAILABLE IMMEDIATELY
- MINIMUM RENT: \$25 PSF
- ADDITIONAL RENT: \$400 PER MONTH (EST.)
- PROPERTY TAX: \$8.60 PSF (EST.)
- SEMI-CARE FREE LEASE
- INCENTIVES AVAILABLE