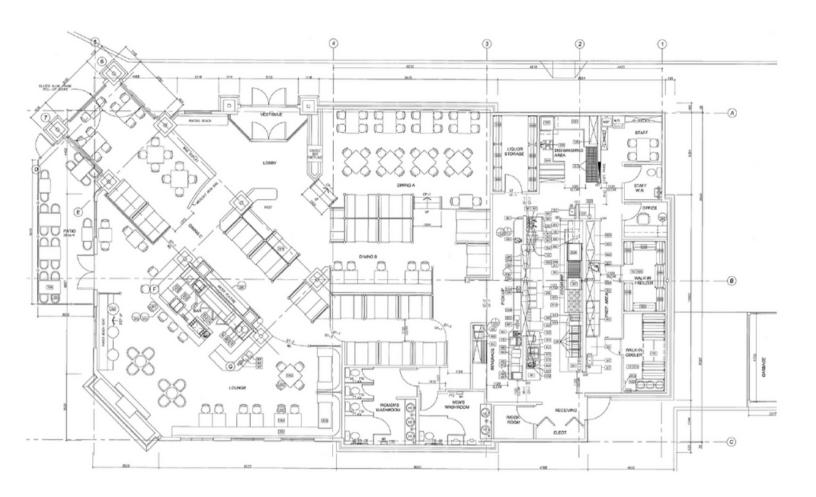

5,946 sf

#### PROPERTY INFORMATION

- 5,946 SQUARE FEET
- AVAILABLE IMMEDIATELY
- MINIMUM RENT: \$25 PSF
- ADDITIONAL RENT: \$400 PER MONTH (EST.)
- PROPERTY TAX: \$8.60 PSF (EST.)
- SEMI-CARE FREE LEASE
- INCENTIVES AVAILABLE