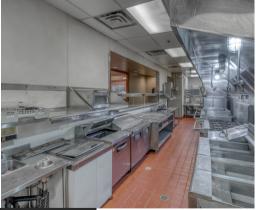

### **FEATURES**

- PRIME LOCATION
- FULL KITCHEN EQUIPMENT
- AMPLE PARKING
- ROLL DOWN DOORS
- PATIO
- 28,000 VEHICLES PER DAY-32 AVENUE NE

The information is intended for informational purpose only and should not be relied upon by recipients hereof. Scout Real Estate Ltd. neither guarantees, warrants or assumes any responsibility or liability with respect to the accuracy, correctness, completeness, or suitability of, or decisions based upon or in connection with, the information. The Information may change and any property described herein may be withdrawn from the market at any time without notice or obligation of any kind on the part of Scout Real Estate Ltd.

#### PROPERTY INFORMATION

- 5,946 SQUARE FEET
- AVAILABLE IMMEDIATELY
- MINIMUM RENT: \$25 PSF
- ADDITIONAL RENT: \$400 PER MONTH (EST.)
- PROPERTY TAX: \$8.60 PSF (EST.)
- SEMI-CARE FREE LEASE
- INCENTIVES AVAILABLE