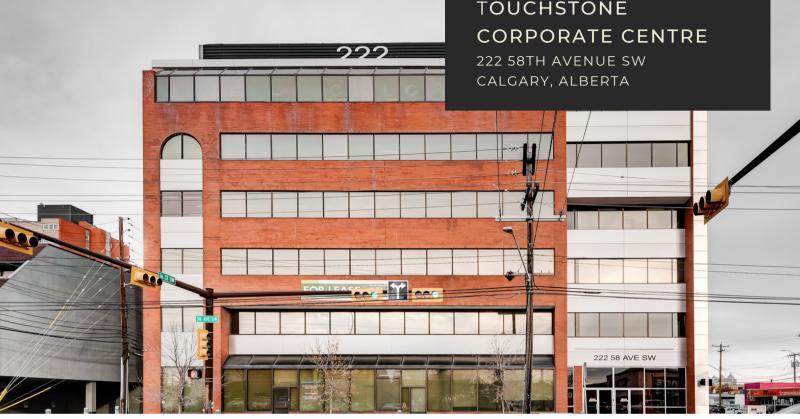

# FOR LEASE

OFFICE & RETAIL OPPORTUNITY

**TOUCHSTONE** 

#### PROPERTY INFORMATION

- MARKET NET RENT
- ADDITIONAL RENT: \$14.33 PSF (2021), PLUS MANAGEMENT FEE
- AVAILABLE IMMEDIATELY
- FLEXIBLE TERM LENGTH

YEAR BUILT: 1981, UPGRADED IN 2013

ZONING: C-COR 2BUILDING AREA: 45,942 SF