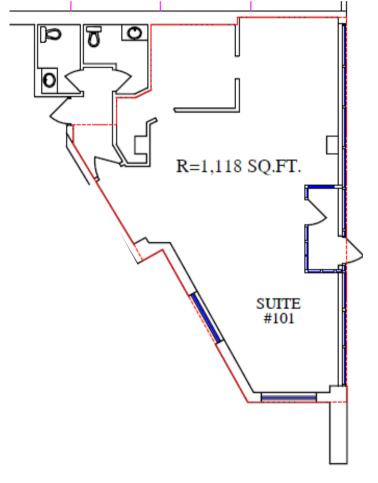

### Suite 101 1,118 sf

- RETAIL OPPORTUNITY
- FORMER CAFE SPACE
- SEPARATE ENTRANCE OFF 2ND STREET
- FIXTURED WITH KITCHEN AND SEATING
- SECURE WASHROOMS