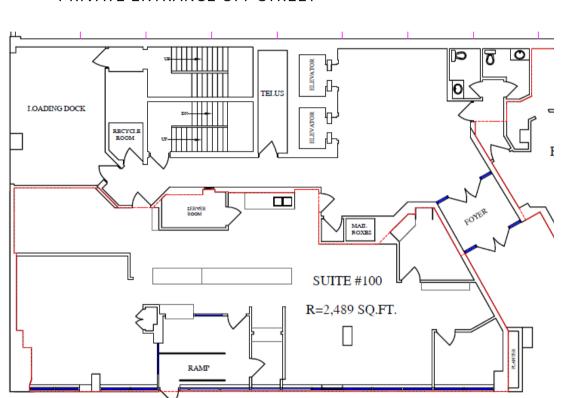

### Suite 100 2,489 sf

- OFFICE/RETAIL OPPORTUNITY
- CURRENT PHARMACEUTICAL USE
- OPPORTUNITIES FOR EXPOSURE ON 58TH AVENUE
- PRIVATE ENTRANCE OFF STREET