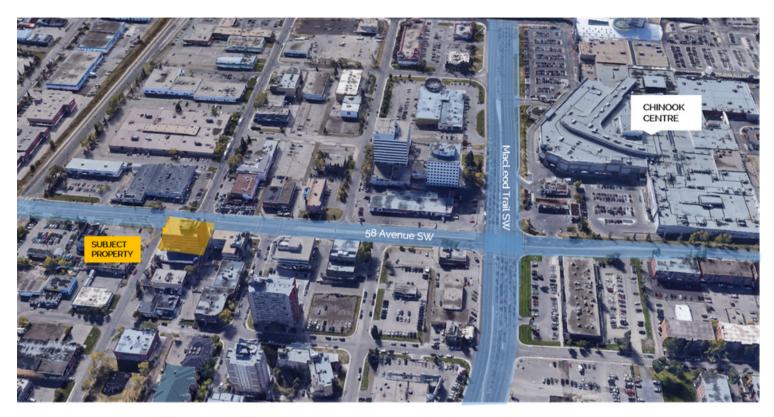

#### **FEATURES**

- EXCELLENT CENTRAL LOCATION, WITH EASY ACCESS TO MACLEOD, BLACKFOOT, GLENMORE
- WALKING DISTANCE TO CHINOOK CENTRE AND LRT
- UPGRADED MAIN LOBBY AND COMMON AREAS

Lori Suba President & Broker (403)850-4248 lsuba@scoutrealestate.ca Eve Renaud Retail Advisor & Associate (403)612-0143 erenaud@scoutrealestate.ca

#### **DEMOGRAPHICS**

- 164,897 POPULATION WITHIN 5 KM
- AVERAGE HOUSEHOLD INCOME \$150,441
- 77,889 HOUSEHOLDS WITHIN 5 KM
- MEDIAN AGE 37.9
- TWO WAY TRAFFIC COUNT ON 58TH AVE ~9,000 VEHICLES/DAY

Lori Suba President & Broker (403)850-4248 Isuba@scoutrealestate.ca Eve Renaud Retail Advisor & Associate (403)612-0143 erenaud@scoutrealestate.ca