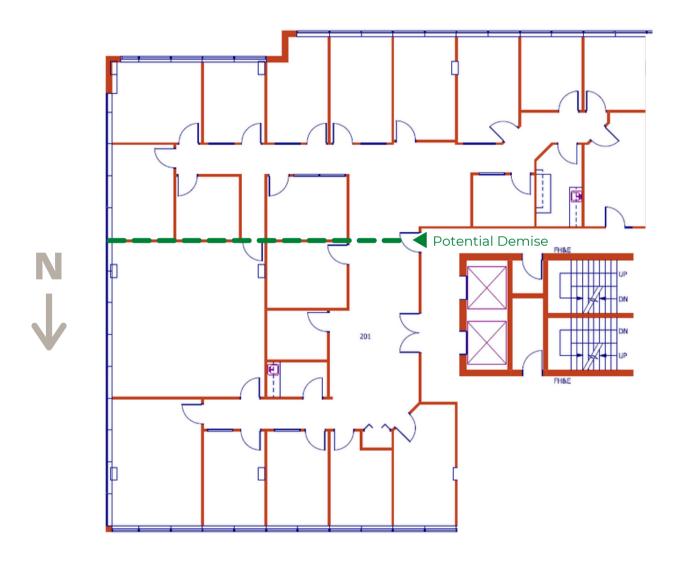

#### Suite 201 5,750 sf

- ELEVATOR EXPOSURE
- OFFICE INTENSIVE LAYOUT
- SPACE CAN BE DEMISED TO ACCOMMODATE SMALLER REQUIREMENTS
- MULTIPLE COFFEE STATIONS
- EXCELLENT NATURAL LIGHT

Lori Suba President & Broker (403)850-4248 Isuba@scoutrealestate.ca