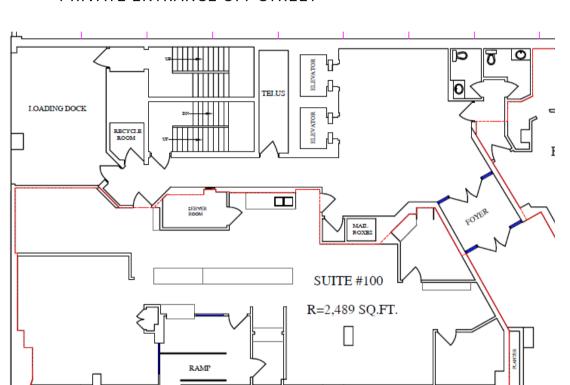

### Suite 100 2,489 sf

- OFFICE/RETAIL OPPORTUNITY
- CURRENT PHARMACEUTICAL USE
- OPPORTUNITIES FOR EXPOSURE ON 58TH AVENUE
- PRIVATE ENTRANCE OFF STREET