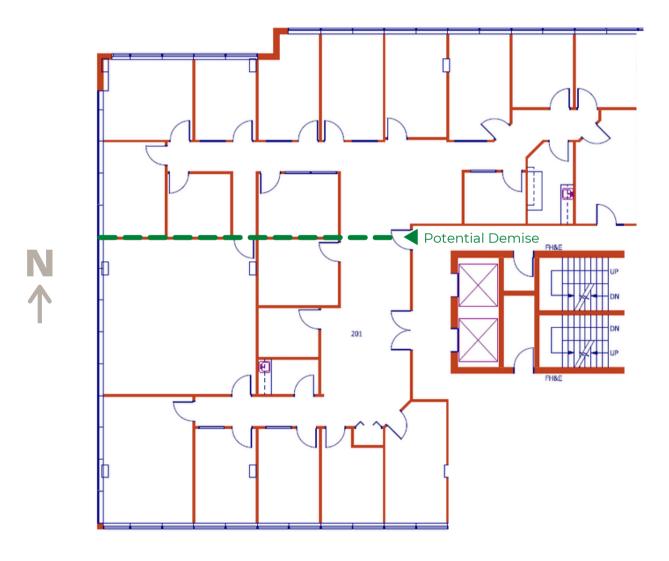

### Suite 201 5,750 sf

- ELEVATOR EXPOSURE
- OFFICE INTENSIVE LAYOUT
- SPACE CAN BE DEMISED TO ACCOMMODATE SMALLER REQUIREMENTS
- MULTIPLE COFFEE STATIONS
- EXCELLENT NATURAL LIGHT

Lori Suba President & Broker (403)850-4248 Isuba@scoutrealestate.ca