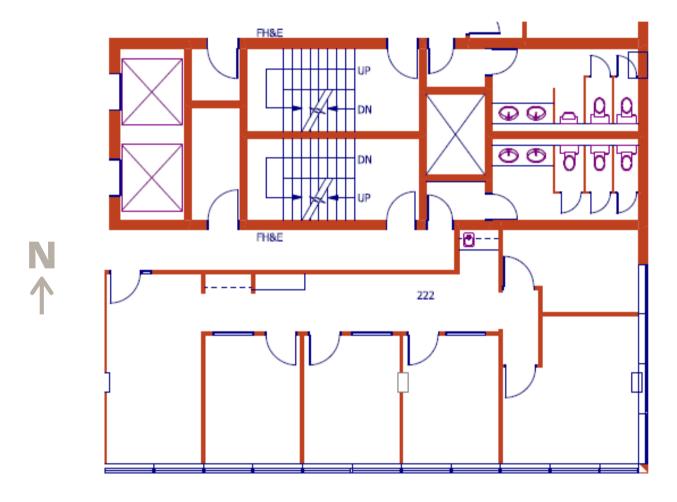

### Suite 222 1.315 sf

- OFFICE INTENSIVE LAYOUT
- ENTRY DOOR JUST OFF ELEVATORS
- EFFICIENT SUITE
- EXCELLENT NATURAL LIGHT