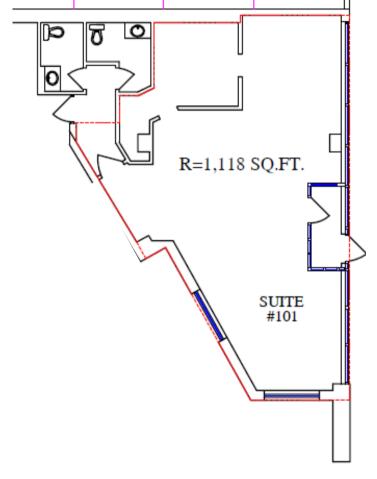

### Suite 101 1,118 sf

- RETAIL OPPORTUNITY
- FORMER CAFE SPACE
- SEPARATE ENTRANCE OFF 2ND STREET
- FIXTURED WITH KITCHEN AND SEATING
- SECURE WASHROOMS