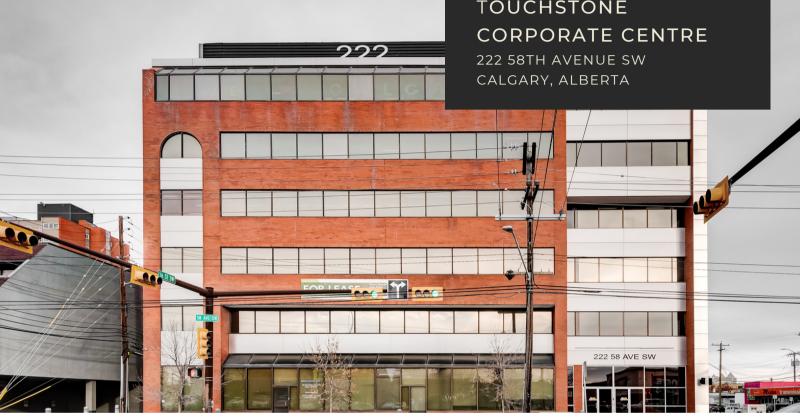

# FOR LEASE

OFFICE & RETAIL OPPORTUNITY

TOUCHSTONE

#### **FEATURES**

- EXCELLENT CENTRAL LOCATION, WITH EASY ACCESS TO MACLEOD, BLACKFOOT, GLENMORE
- WALKING DISTANCE TO CHINOOK CENTRE AND LRT
- UPGRADED MAIN LOBBY AND COMMON AREAS

Lori Suba President & Broker (403)850-4248 lsuba@scoutrealestate.ca Eve Renaud Retail Advisor & Associate (403)612-0143 erenaud@scoutrealestate.ca

#### PROPERTY INFORMATION

- MARKET NET RENT
- ADDITIONAL RENT: \$14.33 PSF (2021), PLUS MANAGEMENT FEE
- AVAILABLE IMMEDIATELY
- FLEXIBLE TERM LENGTH

YEAR BUILT: 1981, UPGRADED IN 2013

ZONING: C-COR 2BUILDING AREA: 45,942 SF