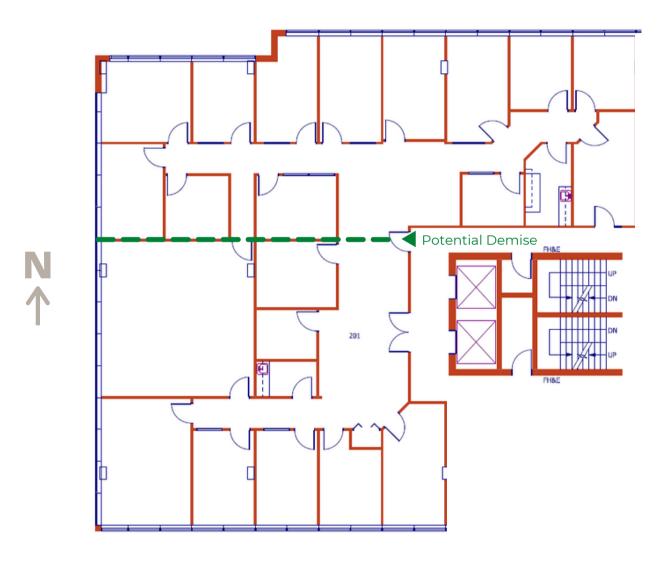

#### Suite 201 5,750 sf

- ELEVATOR EXPOSURE
- OFFICE INTENSIVE LAYOUT
- SPACE CAN BE DEMISED TO ACCOMMODATE SMALLER REQUIREMENTS
- MULTIPLE COFFEE STATIONS
- EXCELLENT NATURAL LIGHT

Lori Suba President & Broker (403)850-4248 Isuba@scoutrealestate.ca

Eve Renaud Retail Advisor & Associate (403)612-0143 erenaud@scoutrealestate.ca