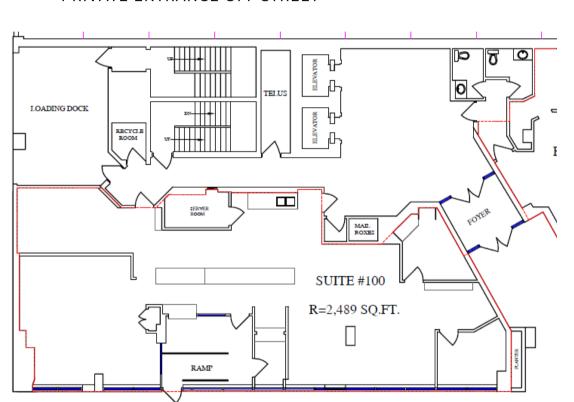

### Suite 100 2,489 sf

- OFFICE/RETAIL OPPORTUNITY
- CURRENT PHARMACEUTICAL USE
- OPPORTUNITIES FOR EXPOSURE ON 58TH AVENUE
- PRIVATE ENTRANCE OFF STREET