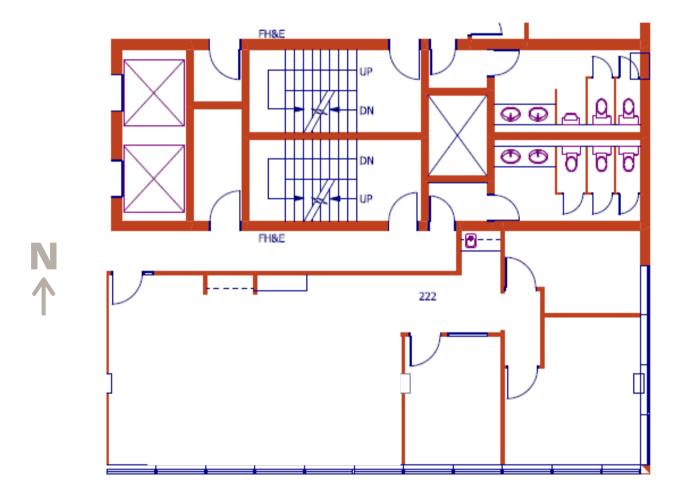

#### Suite 222 1.581 sf

- OFFICE INTENSIVE LAYOUT
- ENTRY DOOR JUST OFF ELEVATORS
- EFFICIENT SUITE
- EXCELLENT NATURAL LIGHT