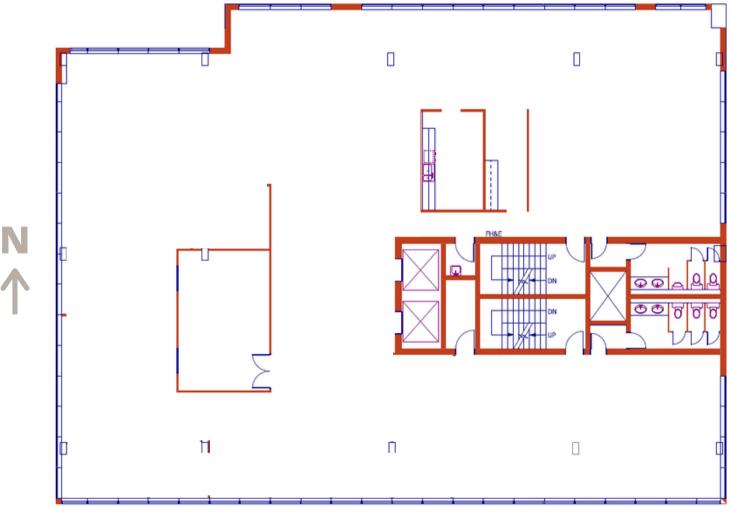

## Suite 400 8,377 SF

- FULL FLOOR DEMISING OPTIONS AVAILABLE
- UPDATED FINISHES
- MOVE-IN READY, OPEN PLAN
- EXCELLENT NATURAL LIGHT

Lori Suba President & Broker (403)850-4248 Isuba@scoutrealestate.ca

Eve Renaud Retail Advisor & Associate (403)612-0143 erenaud@scoutrealestate.ca

## Suite 400 Sample Layout

- 8 OFFICES
- 44 WORKSTATIONS

Lori Suba President & Broker (403)850-4248 Isuba@scoutrealestate.ca

Eve Renaud Retail Advisor & Associate (403)612-0143 erenaud@scoutrealestate.ca