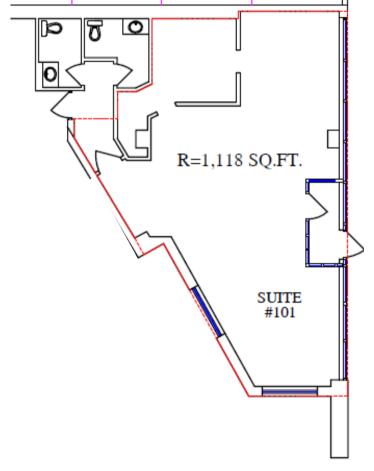

### Suite 101 1,118 sf

- RETAIL OPPORTUNITY
- FORMER CAFE SPACE
- SEPARATE ENTRANCE OFF 2ND STREET
- FIXTURED WITH KITCHEN AND SEATING
- SECURE WASHROOMS