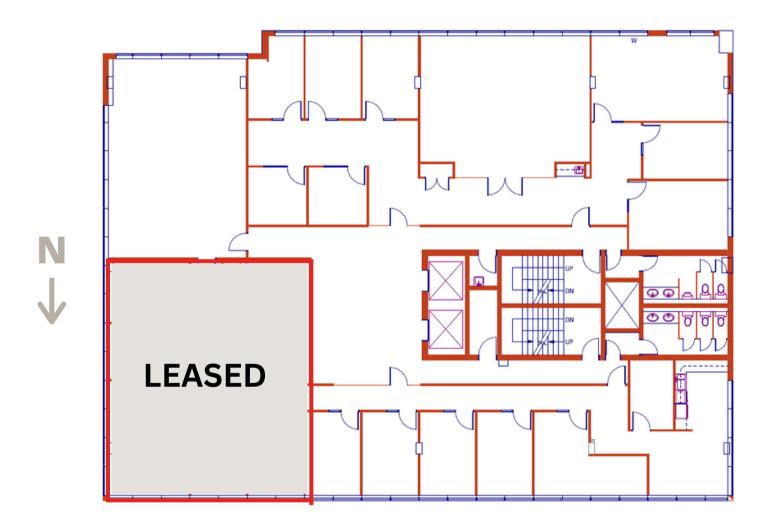

# Suite 420 4,394 SF

- PARTIAL FLOOR DEMISING
  OPTIONS AVAILABLE
- UPDATED FINISHES
- MOVE-IN READY, OPEN PLAN
- ABUNDANT NATURAL LIGHT

Lori Suba (Lead) President & Broker (403)850-4248 Isuba@scoutrealestate.ca Andrew Kay Associate (403)354-3434 akay@scoutrealestate.ca