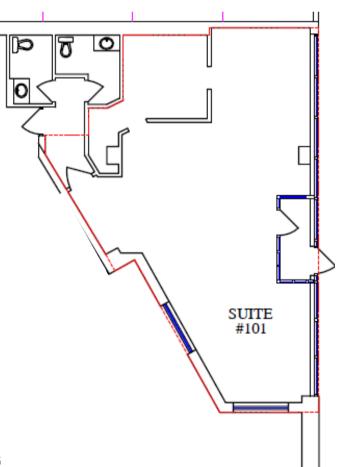

## Suite 101 1,118 SF

- RETAIL OPPORTUNITY
- FORMER CAFE SPACE
- SEPARATE ENTRANCE OFF 2ND STREET
- FIXTURED WITH KITCHEN AND SEATING
- SECURE WASHROOMS

Lori Suba (Lead) President & Broker (403)850-4248 Isuba@scoutrealestate.ca