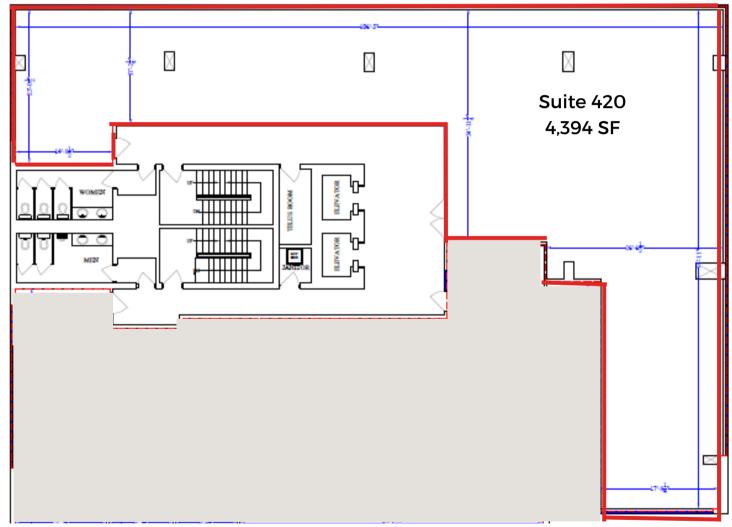

# Suite 420 4,394 SF

- PARTIAL FLOOR DEMISING
  OPTIONS AVAILABLE
- UPDATED FINISHES
- MOVE-IN READY, OPEN PLAN
- ABUNDANT NATURAL LIGHT

Lori Suba (Lead) President & Broker (403)850-4248 Isuba@scoutrealestate.ca Andrew Kay Associate (403)354-3434 akay@scoutrealestate.ca