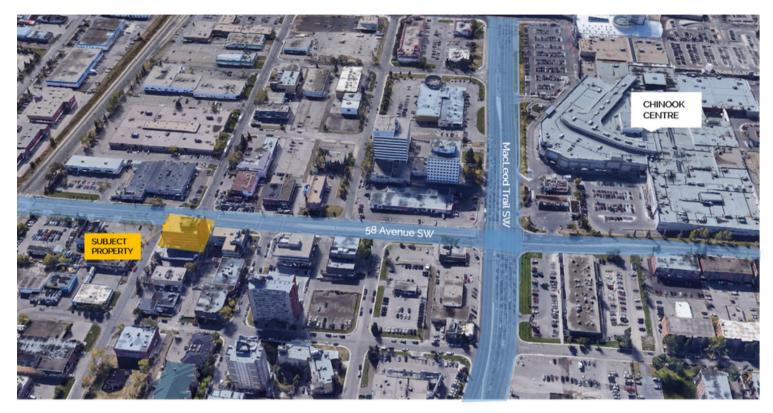

## FEATURES

- EXCELLENT CENTRAL LOCATION, WITH EASY ACCESS TO MACLEOD, BLACKFOOT, GLENMORE
- WALKING DISTANCE TO CHINOOK CENTRE AND LRT
- UPGRADED MAIN LOBBY AND COMMON AREAS

Lori Suba (Lead) President & Broker (403)850-4248 Isuba@scoutrealestate.ca Andrew Kay Associate (403)354-3434 akay@scoutrealestate.ca

## DEMOGRAPHICS

- 164,897 POPULATION WITHIN 5 KM
- AVERAGE HOUSEHOLD INCOME \$150,441
- 77,889 HOUSEHOLDS WITHIN 5 KM
- MEDIAN AGE 37.9
- TWO WAY TRAFFIC COUNT ON 58TH AVE ~9,000 VEHICLES/DAY

Lori Suba (Lead) President & Broker (403)850-4248 Isuba@scoutrealestate.ca Andrew Kay Associate (403)354-3434 Isuba@scoutrealestate.ca