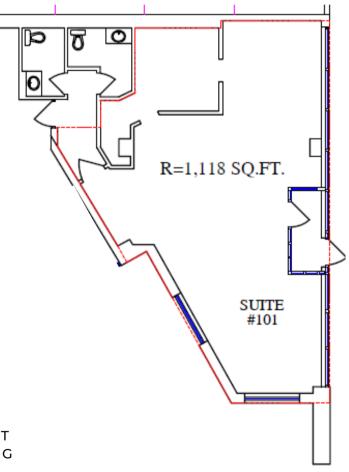

### Suite 101 1,118 SF

- RETAIL OPPORTUNITY
- FORMER CAFE SPACE
- SEPARATE ENTRANCE OFF 2ND STREET
- FIXTURED WITH KITCHEN AND SEATING
- SECURE WASHROOMS