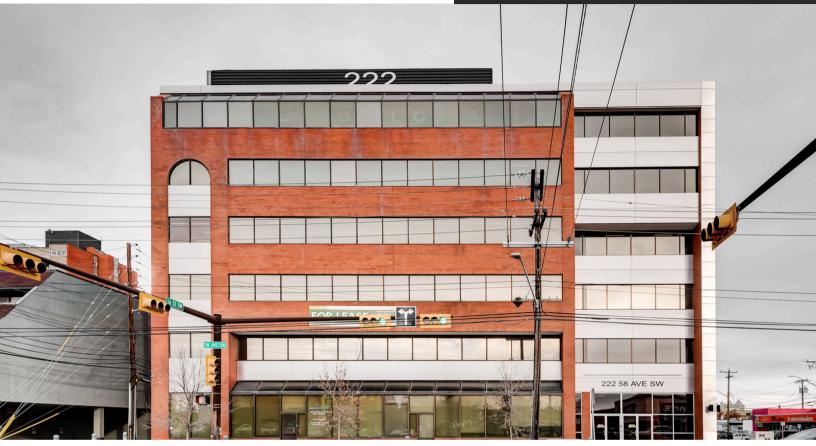

# **FOR LEASE**

OFFICE & RETAIL OPPORTUNITY
TOUCHSTONE

**CORPORATE CENTRE** 

222 58TH AVENUE SW CALGARY, ALBERTA

#### **FEATURES**

- EXCELLENT CENTRAL LOCATION, WITH EASY ACCESS TO MACLEOD, BLACKFOOT, GLENMORE
- WALKING DISTANCE TO CHINOOK CENTRE AND LRT
- UPGRADED MAIN LOBBY AND COMMON AREAS

Lori Suba (Lead) President & Broker (403)850-4248 Isuba@scoutrealestate.ca

#### PROPERTY INFORMATION

MARKET NET RENT

ADDITIONAL RENT: \$15.01 PSF (2024), PLUS MANAGEMENT FEE

AVAILABLE IMMEDIATELY

FLEXIBLE TERM LENGTH

YEAR BUILT: 1981, UPGRADED IN 2013

ZONING: C-COR 2BUILDING AREA: 45,217 SF