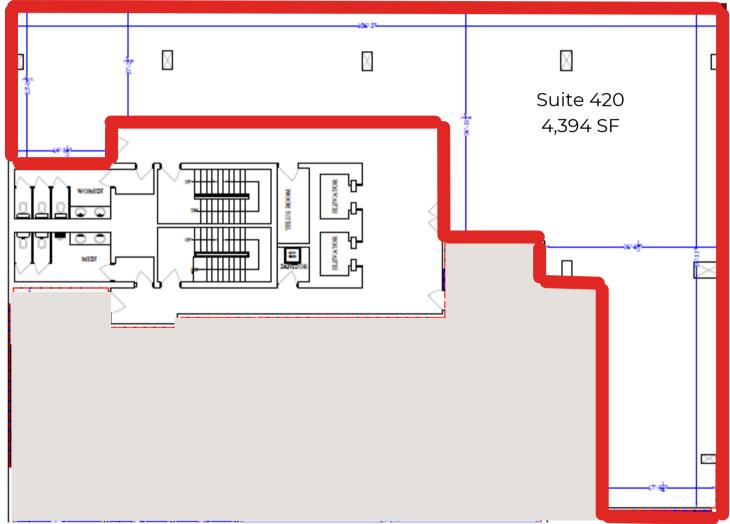

### Suite 420 4,394 SF

- PARTIAL FLOOR DEMISING OPTIONS AVAILABLE
- UPDATED FINISHES
- MOVE-IN READY, OPEN PLAN
- ABUNDANT NATURAL LIGHT