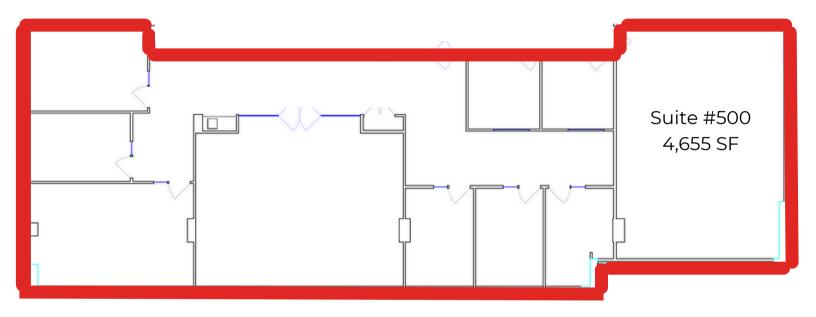

## Suite 500 4,655 SF

- OFFICE INTENSIVE WITH TWO LARGE CONFERENCE ROOMS
- KITCHENETTE
- ABUNDANT NATURAL LIGHT