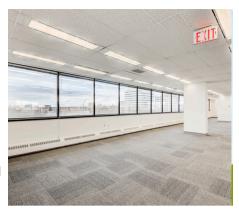

### Suite 420 4,394 SF

- PARTIAL FLOOR DEMISING OPTIONS AVAILABLE
- UPDATED FINISHES
- MOVE-IN READY, OPEN PLAN
- ABUNDANT NATURAL LIGHT

## Suite 500 4,655 SF

- OFFICE INTENSIVE WITH TWO LARGE CONFERENCE ROOMS
- KITCHENETTE
- ABUNDANT NATURAL LIGHT

### Suite 5XX 1,917 SF

- FIVE OFFICES
- KITCHEN
- SERVER ROOM
- ABUNDANT NATURAL LIGHT