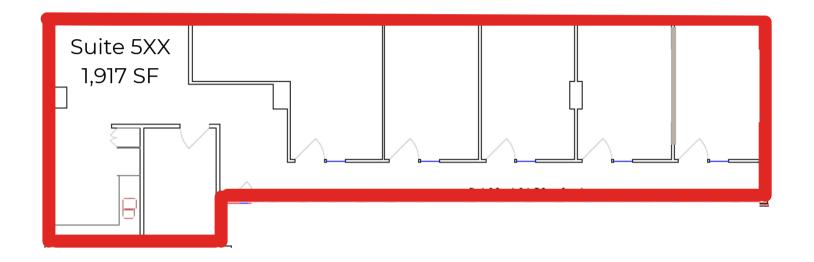

### Suite 5XX 1,917 SF

- FIVE OFFICES
- KITCHEN
- SERVER ROOM
- ABUNDANT NATURAL LIGHT