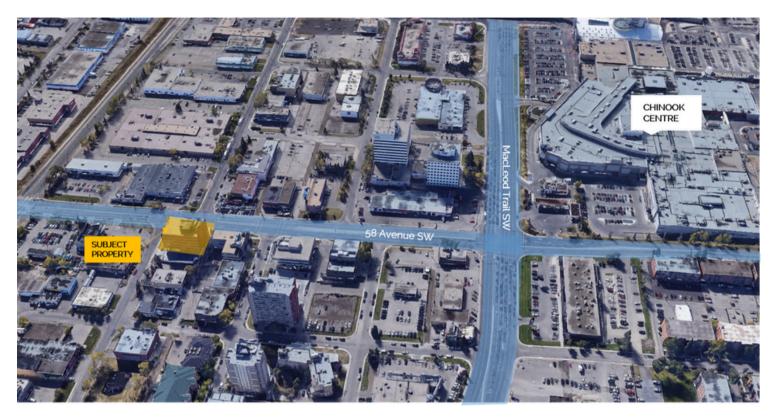

EXIBLE TERM LENGTH

YEAR BUILT: 1981, UPGRADED IN 2013

ZONING: C-COR 2BUILDING AREA: 45,217 SF

PARKING: 1 STALL PER +/-700 SF (UNDERGROUND AND SURFACE COMBINDED)

• PARKING RATES: MARKET RATES - CALL FOR DETAILS

VISITOR PARKING: 7 BUILDING VISITOR STALLS WITH 3-HOUR TIME ALLOCATIONS

### Suite 101 1,118 SF



- RETAIL OPPORTUNITY
- FORMER CAFE SPACE
- SEPARATE ENTRANCE OFF 2ND STREET
- FIXTURED WITH KITCHEN AND SEATING
- SECURE WASHROOMS



### Suite 420 4,394 SF

- PARTIAL FLOOR DEMISING OPTIONS AVAILABLE
- UPDATED FINISHES
- MOVE-IN READY, OPEN PLAN
- ABUNDANT NATURAL LIGHT







## Suite 500 4,655 SF

- OFFICE INTENSIVE WITH TWO LARGE CONFERENCE ROOMS
- KITCHENETTE
- ABUNDANT NATURAL LIGHT



### Suite 5XX 1,917 SF

- FIVE OFFICES
- KITCHEN
- SERVER ROOM
- ABUNDANT NATURAL LIGHT





#### **DEMOGRAPHICS**

- 164,897 POPULATION WITHIN 5 KM
- AVERAGE HOUSEHOLD INCOME \$150,441
- 77,889 HOUSEHOLDS WITHIN 5 KM
- MEDIAN AGE 37.9
- TWO WAY TRAFFIC COUNT ON 58TH AVE ~9,000 VEHICLES/DAY



Lori Suba (Lead) President & Broker (403)850-4248 Isuba@scoutrealestate.ca Andrew Kay Associate (403)354-3434 akay@scoutrealestate.ca Matthew Weiss Associate (403)689-1393 mweiss@scoutrealestate.ca