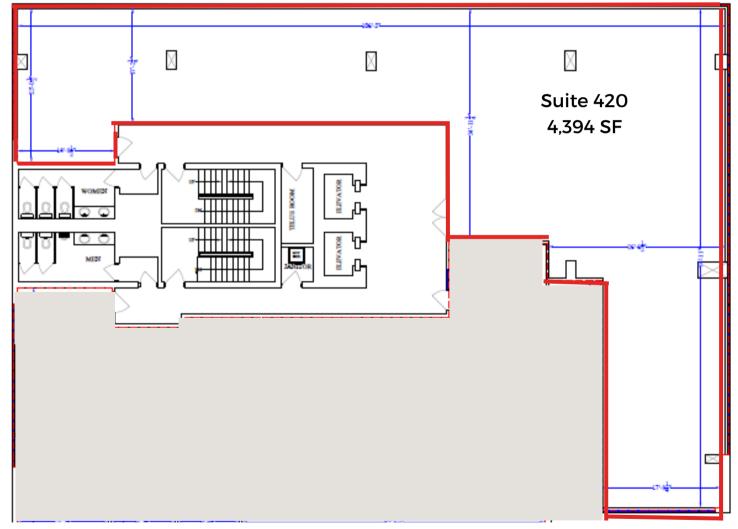

# Suite 420 4,394 SF

- PARTIAL FLOOR DEMISING
  OPTIONS AVAILABLE
- UPDATED FINISHES
- MOVE-IN READY, OPEN PLAN
- ABUNDANT NATURAL LIGHT

Lori Suba (Lead) President & Broker (403)850-4248 Isuba@scoutrealestate.ca