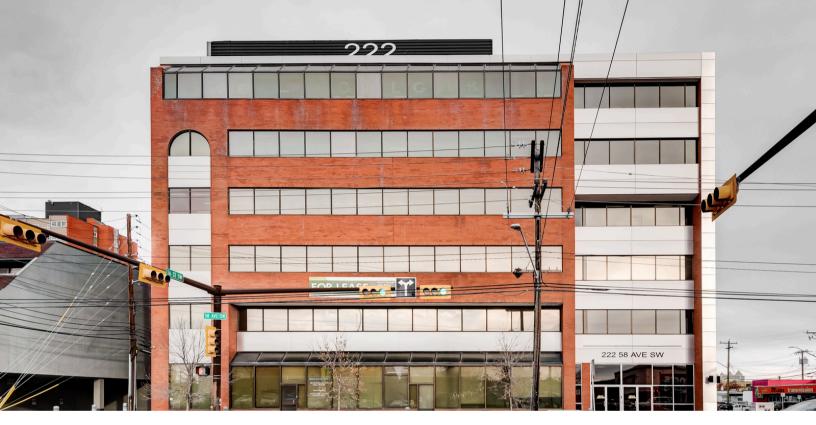

# FOR LEASE

OFFICE & RETAIL OPPORTUNITY T**OUCHSTONE** <u>CORPORATE CENTRE</u> 222 58TH AVENUE SW CALGARY, ALBERTA

## FEATURES

- EXCELLENT CENTRAL LOCATION, WITH EASY ACCESS TO MACLEOD, BLACKFOOT, GLENMORE
- WALKING DISTANCE TO CHINOOK CENTRE AND LRT
- UPGRADED MAIN LOBBY AND COMMON AREAS

Lori Suba (Lead) President & Broker (403)850-4248 Isuba@scoutrealestate.ca

#### **PROPERTY INFORMATION**

- MARKET NET RENT
- ADDITIONAL RENT: \$15.01 PSF (2024), PLUS MANAGEMENT FEE
- AVAILABLE IMMEDIATELY
- FLEXIBLE TERM LENGTH
- YEAR BUILT: 1981, UPGRADED IN 2013
- ZONING: C-COR 2
- BUILDING AREA: 45,217 SF
- PARKING: 1 STALL PER +/-700 SF (UNDERGROUND AND SURFACE COMBINDED)