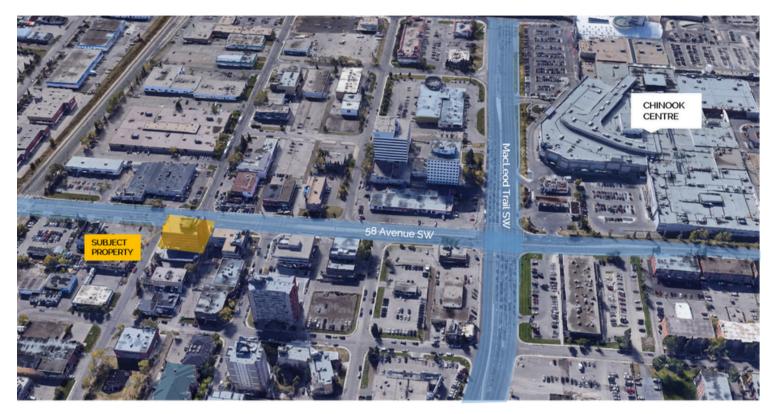

## FEATURES

- EXCELLENT CENTRAL LOCATION, WITH EASY ACCESS TO MACLEOD, BLACKFOOT, GLENMORE
- WALKING DISTANCE TO CHINOOK CENTRE AND LRT
- UPGRADED MAIN LOBBY AND COMMON AREAS

Lori Suba (Lead) President & Broker (403)850-4248 Isuba@scoutrealestate.ca

## DEMOGRAPHICS

- 164,897 POPULATION WITHIN 5 KM
- AVERAGE HOUSEHOLD INCOME \$150,441
- 77,889 HOUSEHOLDS WITHIN 5 KM
- MEDIAN AGE 37.9
- TWO WAY TRAFFIC COUNT ON 58TH AVE ~9,000 VEHICLES/DAY

Lori Suba (Lead) President & Broker (403)850-4248 Isuba@scoutrealestate.ca Andrew Kay Associate (403)354-3434 akay@scoutrealestate.ca Matthew Weiss Associate (403)689-1393 mweiss@scoutrealestate.ca