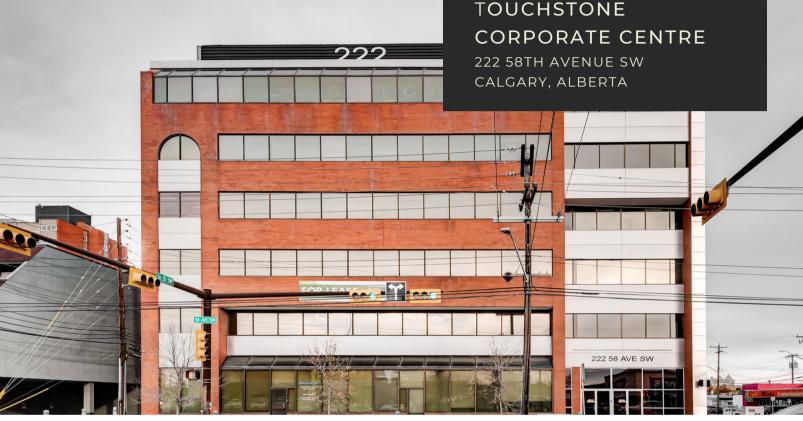

# **FOR LEASE**

OFFICE & RETAIL OPPORTUNITY

**TOUCHSTONE** 

#### PROPERTY INFORMATION

MARKET NET RENT

• ADDITIONAL RENT: \$13.99 PSF (2022), PLUS MANAGEMENT FEE

AVAILABLE IMMEDIATELY

FLEXIBLE TERM LENGTH

YEAR BUILT: 1981, UPGRADED IN 2013

ZONING: C-COR 2BUILDING AREA: 45,942 SF