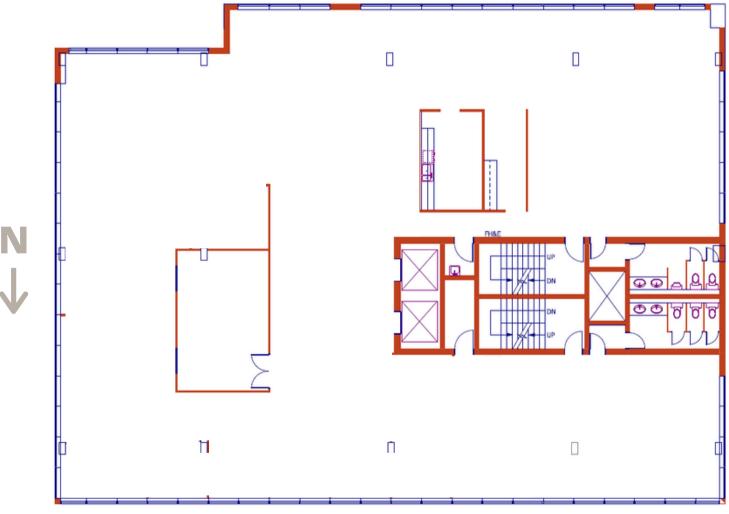

## Suite 400 8,365 SF

- FULL FLOOR DEMISING OPTIONS AVAILABLE
- UPDATED FINISHES
- MOVE-IN READY, OPEN PLAN
- EXCELLENT NATURAL LIGHT

Lori Suba President & Broker (403)850-4248 Isuba@scoutrealestate.ca

## Suite 500 8,526 SF

- FULL FLOOR DEMISING OPTIONS AVAILABLE
- OFFICE INTENSIVE WITH LARGE MEETING SPACES
- EXCELLENT NATURAL LIGHT

Lori Suba President & Broker (403)850-4248 Isuba@scoutrealestate.ca