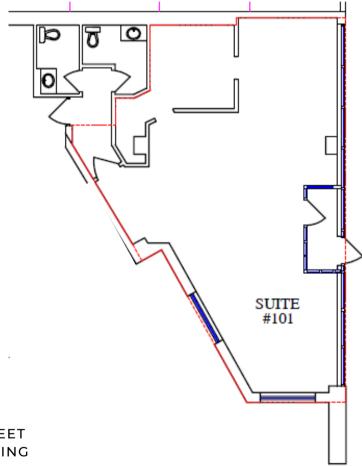

#### Suite 101 1,264 sf

- RETAIL OPPORTUNITY
- FORMER CAFE SPACE
- SEPARATE ENTRANCE OFF 2ND STREET
- FIXTURED WITH KITCHEN AND SEATING
- SECURE WASHROOMS

Lori Suba President & Broker (403)850-4248 Isuba@scoutrealestate.ca