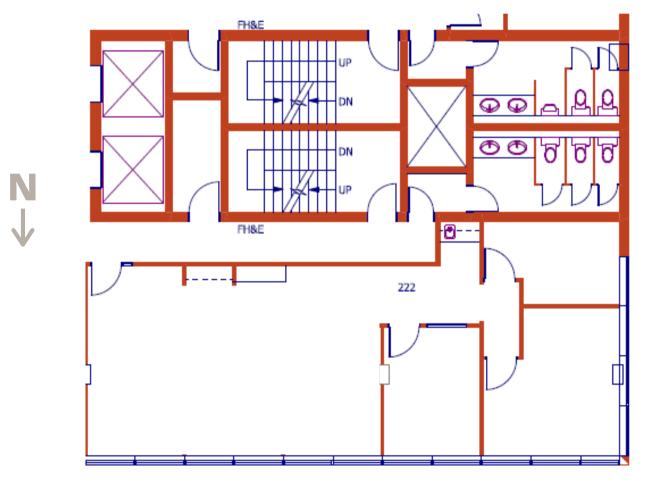

### Suite 222 1,581 sf

- OFFICE/OPEN LAYOUT
- ENTRY DOOR JUST OFF ELEVATORS
- EFFICIENT SUITE
- EXCELLENT NATURAL LIGHT
- SHOW SUITE COMPLETE

Lori Suba President & Broker (403)850-4248 Isuba@scoutrealestate.ca