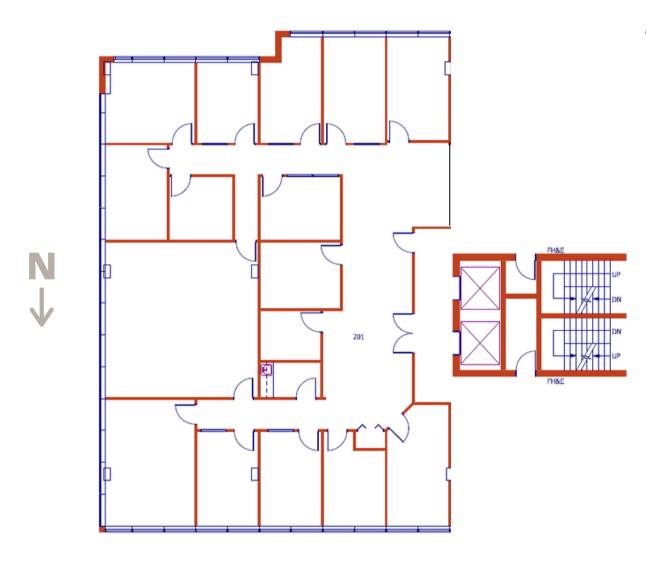

#### Suite 201 4,678 sf

- ELEVATOR EXPOSURE
- OFFICE INTENSIVE LAYOUT
- SPACE CAN BE DEMISED TO ACCOMMODATE SMALLER REQUIREMENTS
- COFFEE STATION
- EXCELLENT NATURAL LIGHT

Lori Suba President & Broker (403)850-4248 Isuba@scoutrealestate.ca