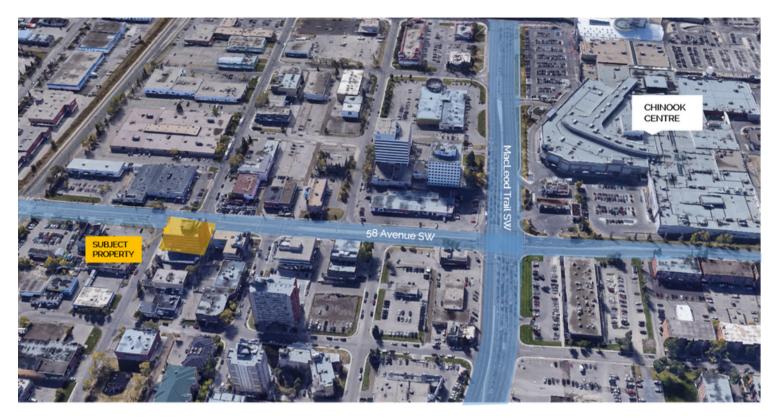

#### **FEATURES**

- EXCELLENT CENTRAL LOCATION, WITH EASY ACCESS TO MACLEOD, BLACKFOOT, GLENMORE
- WALKING DISTANCE TO CHINOOK CENTRE AND LRT
- UPGRADED MAIN LOBBY AND COMMON AREAS

Lori Suba President & Broker (403)850-4248 lsuba@scoutrealestate.ca

#### **DEMOGRAPHICS**

- 164,897 POPULATION WITHIN 5 KM
- AVERAGE HOUSEHOLD INCOME \$150,441
- 77,889 HOUSEHOLDS WITHIN 5 KM
- MEDIAN AGE 37.9
- TWO WAY TRAFFIC COUNT ON 58TH AVE ~9,000 VEHICLES/DAY

Lori Suba President & Broker (403)850-4248 Isuba@scoutrealestate.ca