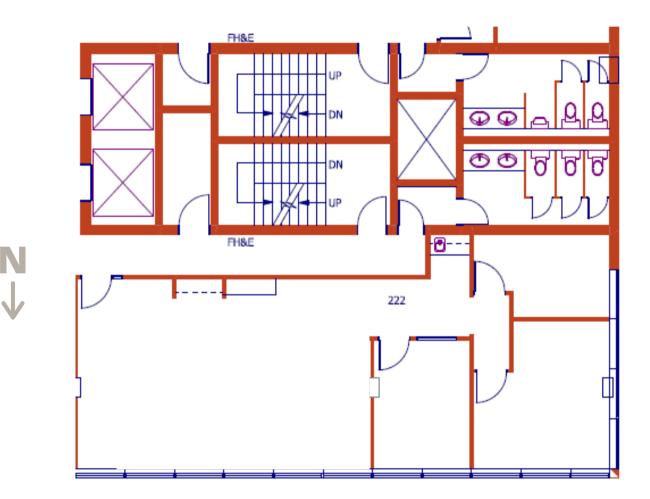

## Suite 222 1.581 sf

- OFFICE INTENSIVE LAYOUT
- ENTRY DOOR JUST OFF ELEVATORS
- EFFICIENT SUITE
- EXCELLENT NATURAL LIGHT
- SHOW SUITE UNDERWAY

Lori Suba President & Broker (403)850-4248 Isuba@scoutrealestate.ca Eve Renaud Retail Advisor & Associate (403)612-0143 erenaud@scoutrealestate.ca Laurae Spindler Vice President & Associate (403)471-4871 Ispindler@scoutrealestate.ca