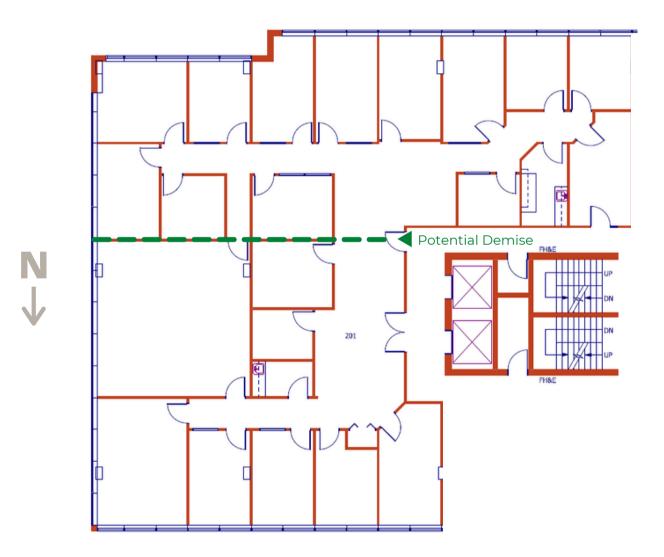

## Suite 201

### 5,750 sf

- ELEVATOR EXPOSURE
- OFFICE INTENSIVE LAYOUT
- SPACE CAN BE DEMISED TO ACCOMMODATE SMALLER REQUIREMENTS
- MULTIPLE COFFEE STATIONS
- EXCELLENT NATURAL LIGHT

Lori Suba President & Broker (403)850-4248 Isuba@scoutrealestate.ca Eve Renaud Retail Advisor & Associate (403)612-0143 erenaud@scoutrealestate.ca Laurae Spindler Vice President & Associate (403)471-4871 Ispindler@scoutrealestate.ca