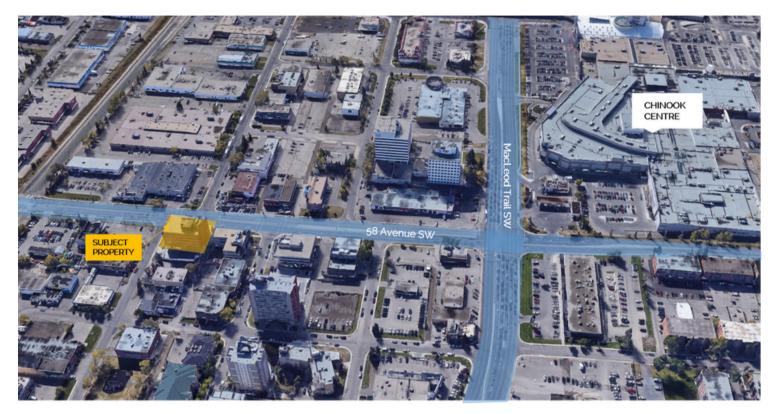

#### **FEATURES**

- EXCELLENT CENTRAL LOCATION, WITH EASY ACCESS TO MACLEOD, BLACKFOOT, GLENMORE
- WALKING DISTANCE TO CHINOOK CENTRE AND LRT
- UPGRADED MAIN LOBBY AND COMMON AREAS

Lori Suba President & Broker (403)850-4248 Isuba@scoutrealestate.ca Eve Renaud Retail Advisor & Associate (403)612-0143 erenaud@scoutrealestate.ca Laurae Spindler Vice President & Associate (403)471-4871 Ispindler@scoutrealestate.ca

### DEMOGRAPHICS

- 164,897 POPULATION WITHIN 5 KM
- AVERAGE HOUSEHOLD INCOME \$150,441
- 77,889 HOUSEHOLDS WITHIN 5 KM
- MEDIAN AGE 37.9
- TWO WAY TRAFFIC COUNT ON 58TH AVE ~9,000 VEHICLES/DAY

Lori Suba President & Broker (403)850-4248 Isuba@scoutrealestate.ca Eve Renaud Retail Advisor & Associate (403)612-0143 erenaud@scoutrealestate.ca Laurae Spindler Vice President & Associate (403)471-4871 Ispindler@scoutrealestate.ca