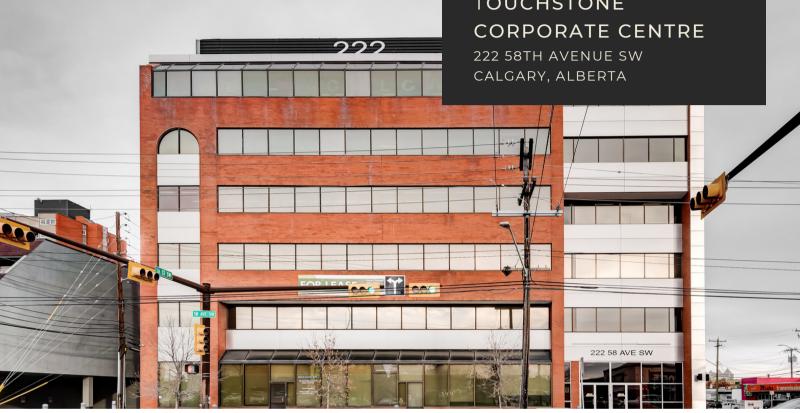

# FOR LEASE

OFFICE & RETAIL OPPORTUNITY

**TOUCHSTONE** 

#### PROPERTY INFORMATION

MARKET NET RENT

• ADDITIONAL RENT: \$13.99 PSF (2022), PLUS MANAGEMENT FEE

AVAILABLE IMMEDIATELY

• FLEXIBLE TERM LENGTH

YEAR BUILT: 1981, UPGRADED IN 2013

ZONING: C-COR 2BUILDING AREA: 45,942 SF