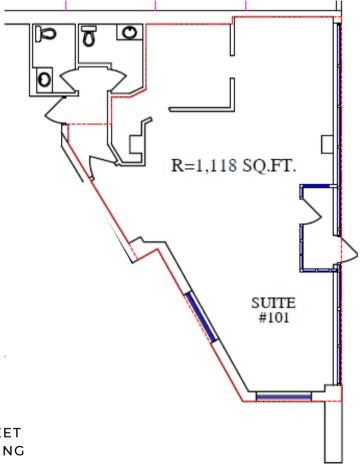

#### Suite 101 1,118 sf

- RETAIL OPPORTUNITY
- FORMER CAFE SPACE
- SEPARATE ENTRANCE OFF 2ND STREET
- FIXTURED WITH KITCHEN AND SEATING
- SECURE WASHROOMS

Lori Suba President & Broker (403)850-4248 Isuba@scoutrealestate.ca