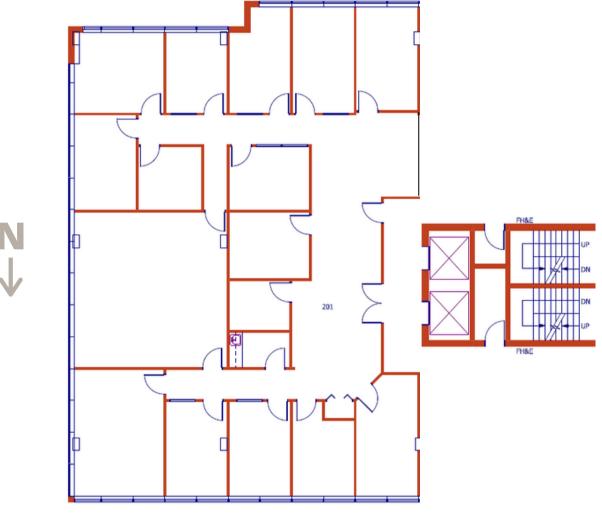

### Suite 201 4,550 sf

- ELEVATOR EXPOSURE
- OFFICE INTENSIVE LAYOUT
- SPACE CAN BE DEMISED TO ACCOMMODATE SMALLER REQUIREMENTS
- COFFEE STATION
- EXCELLENT NATURAL LIGHT

Lori Suba President & Broker (403)850-4248 Isuba@scoutrealestate.ca