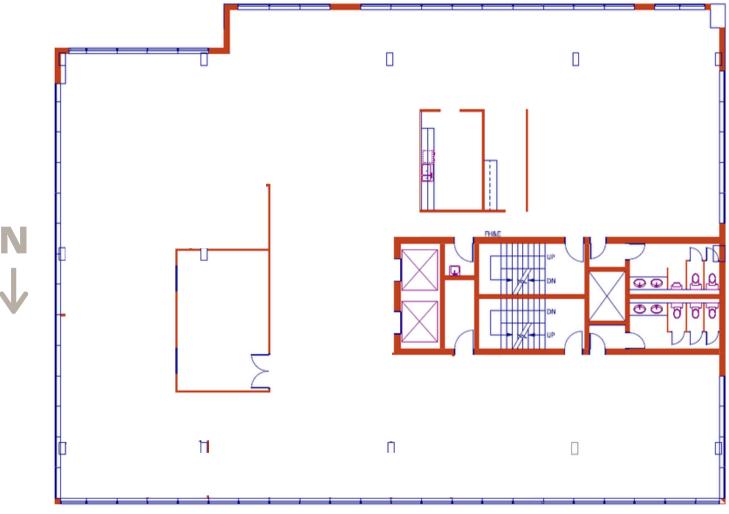

## Suite 400 8,377 SF

- FULL FLOOR DEMISING OPTIONS AVAILABLE
- UPDATED FINISHES
- MOVE-IN READY, OPEN PLAN
- EXCELLENT NATURAL LIGHT

Lori Suba President & Broker (403)850-4248 Isuba@scoutrealestate.ca