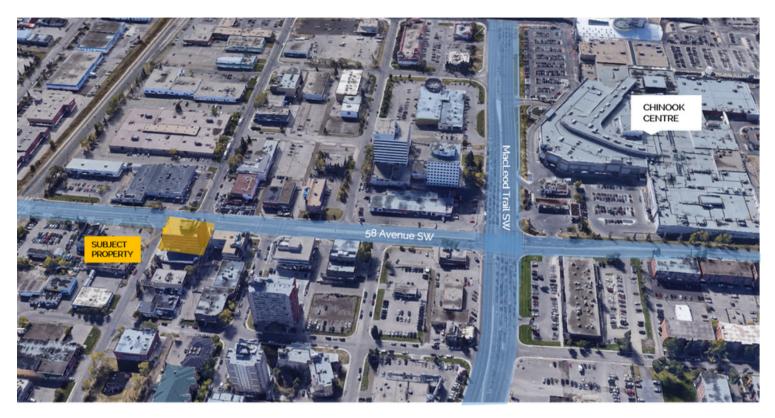

#### **FEATURES**

- EXCELLENT CENTRAL LOCATION, WITH EASY ACCESS TO MACLEOD, BLACKFOOT, GLENMORE
- WALKING DISTANCE TO CHINOOK CENTRE AND LRT
- UPGRADED MAIN LOBBY AND COMMON AREAS

Lori Suba President & Broker (403)850-4248 lsuba@scoutrealestate.ca

#### **DEMOGRAPHICS**

- 164,897 POPULATION WITHIN 5 KM
- AVERAGE HOUSEHOLD INCOME \$150,441
- 77,889 HOUSEHOLDS WITHIN 5 KM
- MEDIAN AGE 37.9
- TWO WAY TRAFFIC COUNT ON 58TH AVE ~9,000 VEHICLES/DAY

Lori Suba President & Broker (403)850-4248 Isuba@scoutrealestate.ca