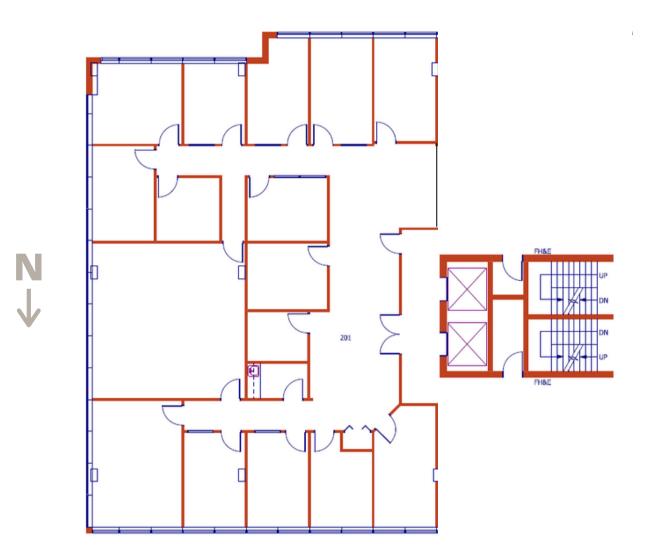

### Suite 215 4.678 sf

- ELEVATOR EXPOSURE
- OFFICE INTENSIVE LAYOUT
- SPACE CAN BE DEMISED TO ACCOMMODATE SMALLER REQUIREMENTS
- COFFEE STATION
- EXCELLENT NATURAL LIGHT

Lori Suba President & Broker (403)850-4248 Isuba@scoutrealestate.ca Laurae Spindler Vice President & Associate (403)471-4871 Ispindler@scoutrealestate.ca