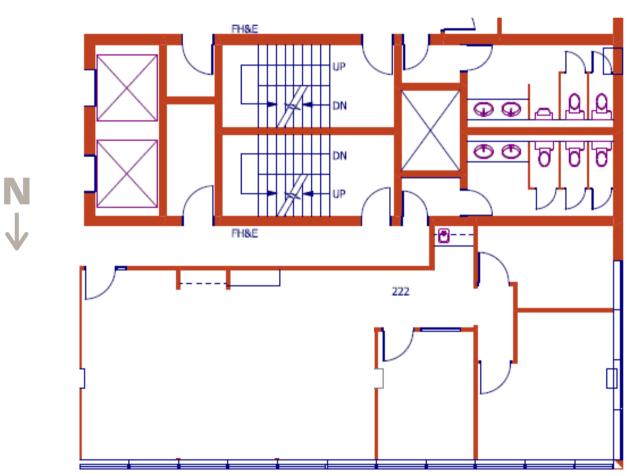

### Suite 225 1.581 sf

- OFFICE/OPEN LAYOUT
- ENTRY DOOR JUST OFF ELEVATORS
- EFFICIENT SUITE
- EXCELLENT NATURAL LIGHT
- SHOW SUITE COMPLETE

Lori Suba President & Broker (403)850-4248 Isuba@scoutrealestate.ca Laurae Spindler Vice President & Associate (403)471-4871 Ispindler@scoutrealestate.ca