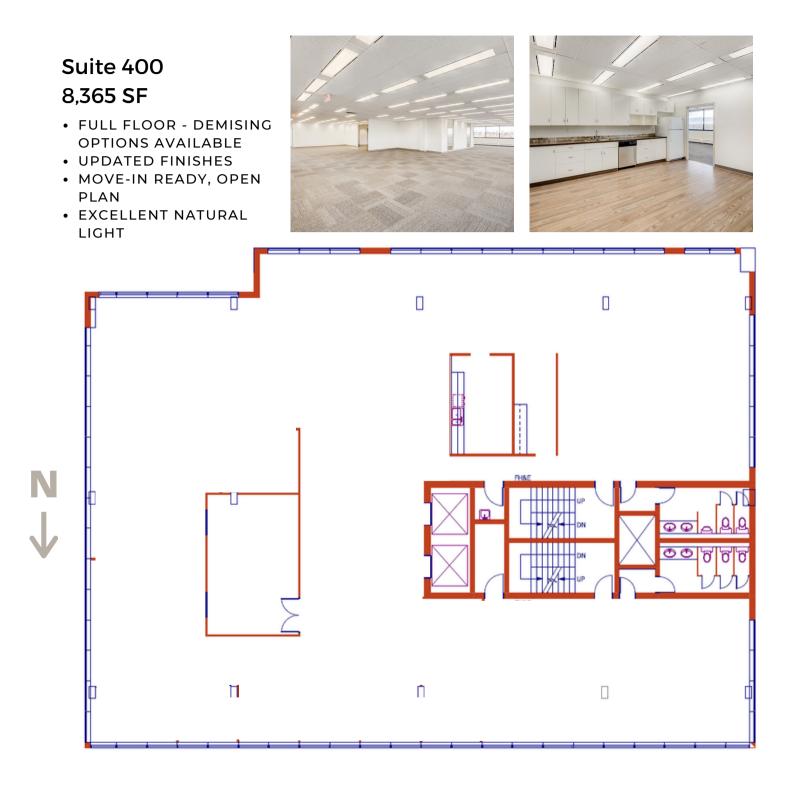

# Suite 400 Sample Layout

- 8 OFFICES
- 44 WORKSTATIONS

Lori Suba President & Broker (403)850-4248 Isuba@scoutrealestate.ca Laurae Spindler Vice President & Associate (403)471-4871 Ispindler@scoutrealestate.ca