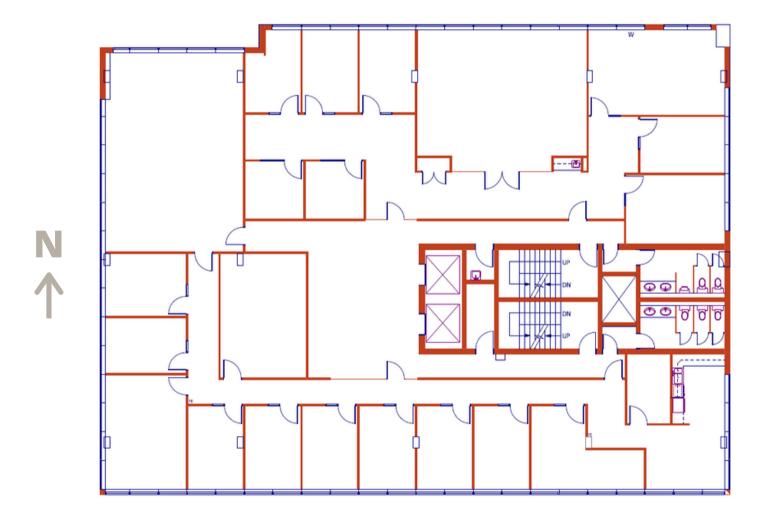

## Suite 400 8,377 SF

- FULL FLOOR DEMISING OPTIONS AVAILABLE
- UPDATED FINISHES
- MOVE-IN READY, OPEN PLAN
- EXCELLENT NATURAL LIGHT

Lori Suba President & Broker (403)850-4248 Isuba@scoutrealestate.ca

Eve Renaud Retail Advisor & Associate (403)612-0143 erenaud@scoutrealestate.ca

# Suite 400 Sample Layout

- 8 OFFICES
- 44 WORKSTATIONS

Lori Suba President & Broker (403)850-4248 Isuba@scoutrealestate.ca

Eve Renaud Retail Advisor & Associate (403)612-0143 erenaud@scoutrealestate.ca