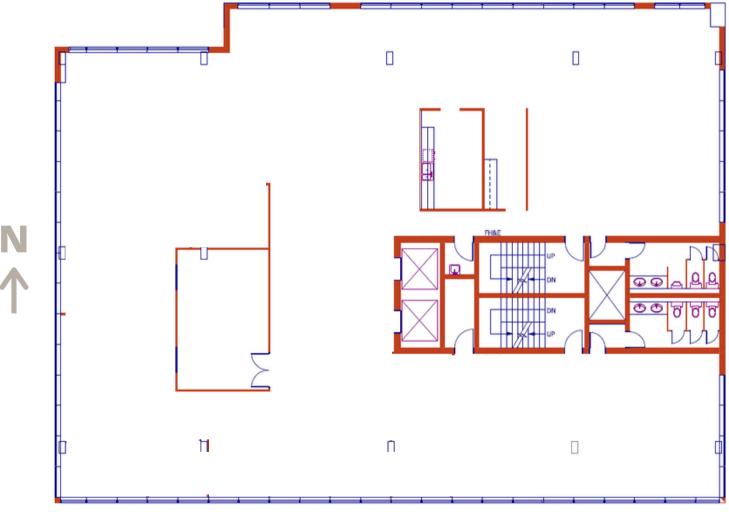

## Suite 400 8,377 SF

- FULL FLOOR DEMISING OPTIONS AVAILABLE
- UPDATED FINISHES
- MOVE-IN READY, OPEN PLAN
- EXCELLENT NATURAL LIGHT

Lori Suba President & Broker (403)850-4248 Isuba@scoutrealestate.ca

Eve Renaud Retail Advisor & Associate (403)612-0143 erenaud@scoutrealestate.ca

# Suite 400 Sample Layout

- 8 OFFICES
- 44 WORKSTATIONS

Lori Suba President & Broker (403)850-4248 Isuba@scoutrealestate.ca

Eve Renaud Retail Advisor & Associate (403)612-0143 erenaud@scoutrealestate.ca