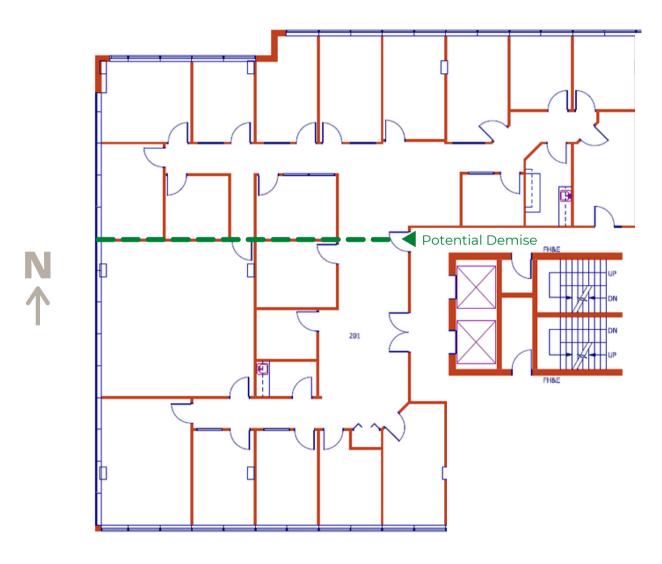

#### Suite 201 5,750 sf

- ELEVATOR EXPOSURE
- OFFICE INTENSIVE LAYOUT
- SPACE CAN BE DEMISED TO ACCOMMODATE SMALLER REQUIREMENTS
- MULTIPLE COFFEE STATIONS
- EXCELLENT NATURAL LIGHT

Lori Suba President & Broker (403)850-4248 Isuba@scoutrealestate.ca