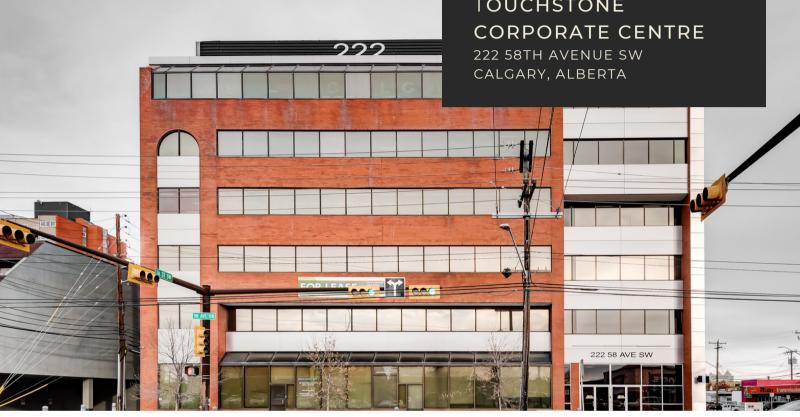

## FOR LEASE

OFFICE & RETAIL OPPORTUNITY

**TOUCHSTONE** 

#### **FEATURES**

- EXCELLENT CENTRAL LOCATION, WITH EASY ACCESS TO MACLEOD, BLACKFOOT, GLENMORE
- WALKING DISTANCE TO CHINOOK CENTRE AND LRT
- UPGRADED MAIN LOBBY AND COMMON AREAS

Lori Suba President & Broker (403)850-4248 lsuba@scoutrealestate.ca Eve Renaud Retail Advisor & Associate (403)612-0143 erenaud@scoutrealestate.ca

#### PROPERTY INFORMATION

- MARKET NET RENT
- ADDITIONAL RENT: \$14.33 PSF (2021), PLUS MANAGEMENT FEE
- AVAILABLE IMMEDIATELY
- FLEXIBLE TERM LENGTH

YEAR BUILT: 1981, UPGRADED IN 2013

ZONING: C-COR 2BUILDING AREA: 45,942 SF