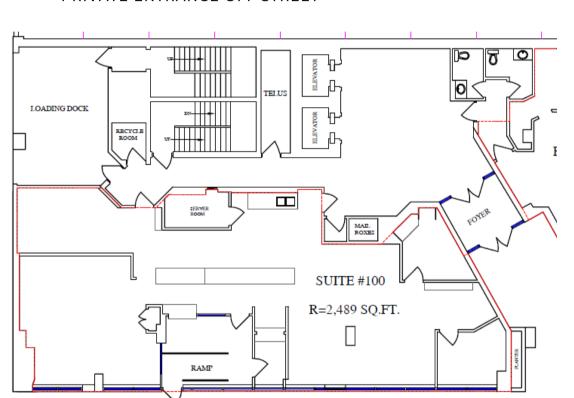

### Suite 100 2,489 sf

- OFFICE/RETAIL OPPORTUNITY
- CURRENT PHARMACEUTICAL USE
- OPPORTUNITIES FOR EXPOSURE ON 58TH AVENUE
- PRIVATE ENTRANCE OFF STREET