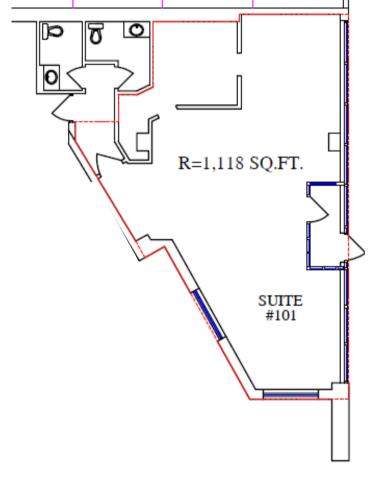

### Suite 101 1,118 sf

- RETAIL OPPORTUNITY
- FORMER CAFE SPACE
- SEPARATE ENTRANCE OFF 2ND STREET
- FIXTURED WITH KITCHEN AND SEATING
- SECURE WASHROOMS