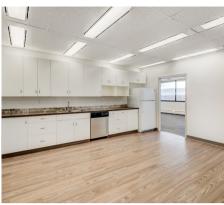

### Suite 101 1,118 sf

- RETAIL OPPORTUNITY
- FORMER CAFE SPACE
- SEPARATE ENTRANCE OFF 2ND STREET
- FIXTURED WITH KITCHEN AND SEATING
- SECURE WASHROOMS