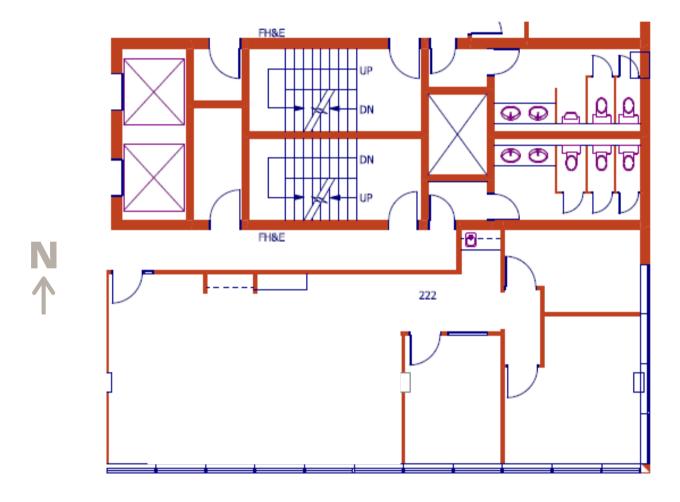

#### Suite 222 1.581 sf

- OFFICE INTENSIVE LAYOUT
- ENTRY DOOR JUST OFF ELEVATORS
- EFFICIENT SUITE
- EXCELLENT NATURAL LIGHT
- SHOW SUITE UNDERWAY