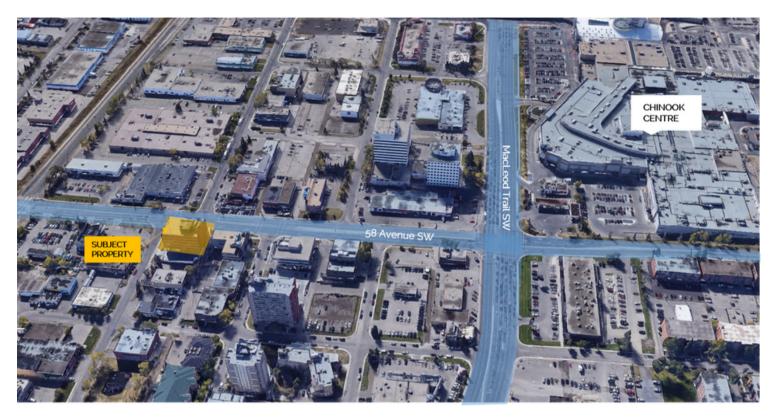

#### **FEATURES**

- EXCELLENT CENTRAL LOCATION, WITH EASY ACCESS TO MACLEOD, BLACKFOOT, GLENMORE
- WALKING DISTANCE TO CHINOOK CENTRE AND LRT
- UPGRADED MAIN LOBBY AND COMMON AREAS

Lori Suba President & Broker (403)850-4248 lsuba@scoutrealestate.ca Eve Renaud Retail Advisor & Associate (403)612-0143 erenaud@scoutrealestate.ca

#### **DEMOGRAPHICS**

- 164,897 POPULATION WITHIN 5 KM
- AVERAGE HOUSEHOLD INCOME \$150,441
- 77,889 HOUSEHOLDS WITHIN 5 KM
- MEDIAN AGE 37.9
- TWO WAY TRAFFIC COUNT ON 58TH AVE ~9,000 VEHICLES/DAY

Lori Suba President & Broker (403)850-4248 Isuba@scoutrealestate.ca Eve Renaud Retail Advisor & Associate (403)612-0143 erenaud@scoutrealestate.ca