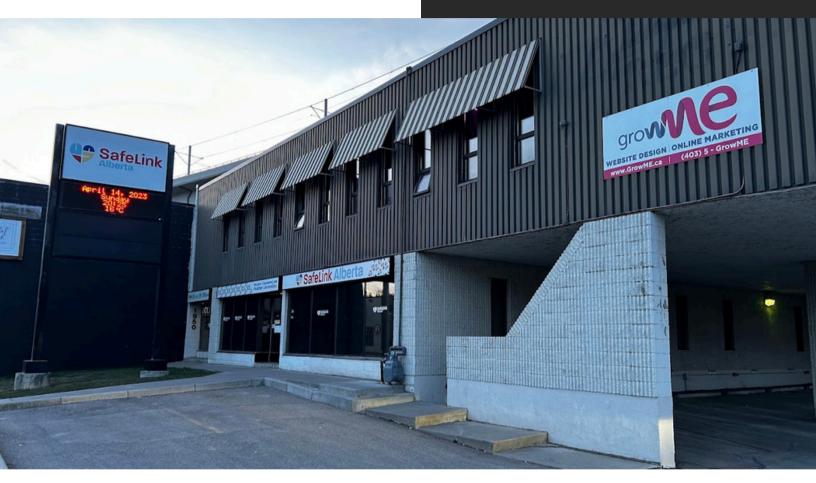

# 1944/1950 - 10 AVE SW SUITE 204- 1,056 SF

2ND FLOOR OFFICE SPACE MOVE-IN READY!!

#### **FEATURES**

- LOW OPERATING COSTS \$13.51 PSF (2024) BUDGET INCLUDES UTILITES
- SUITE INCLUDES ONE PARKING STALL AT \$100/MONTH + GST
- ADDITIONAL PARKING IN THE REAR OF THE BUILDING
- SECOND FLOOR WALK UP WITH EXCELLENT NATURAL LIGHT
- COMMON LUNCH ROOM ON FLOOR
- THREE BLOCKS FROM LRT STATION
- STORAGE AVAILABLE IN THE BASEMENT

## LEASING OPPORTUNITY SUITE #204

TERM: FLEXIBLE NET RENT: MARKET AREA: 1.056 SF

OP COSTS (2024 BUDGET): \$13.51 PSF (INCLUDES UTILITIES)

AVAILABLE: IMMEDIATELY

SHARED JANITORIAL FOR KITCHEN

PARKING: ZONING: \$60.00 PER MONTH \$100 PER MONTH