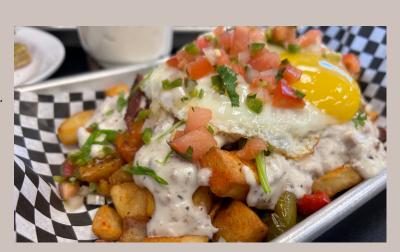

#### BREAKFAST

BREAKFAST BOWL 12

Potatoes, peppers, onions, sausage gravy, bacon, sunny side up eggs, pico de gallo, scallion