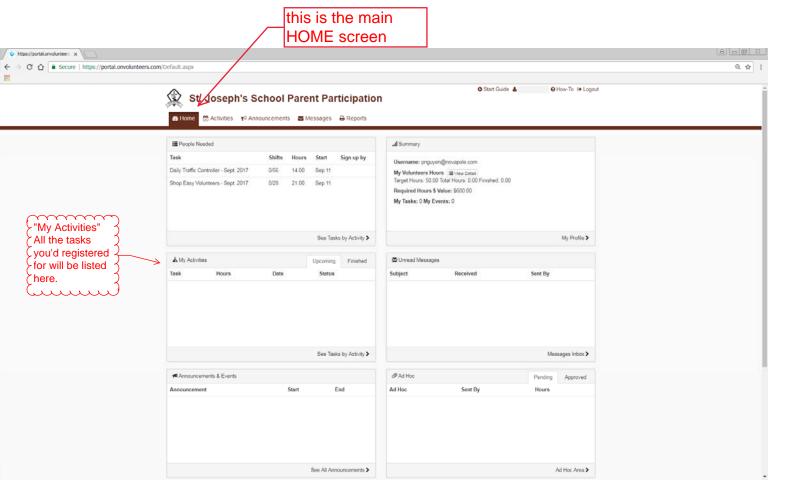

2017 11:45 AM 12:15 PM < date and time registered |
| Total Hours        | 0.50 < volunteering hour for each selected time slot      |
| 1st Person         | Coordinator, PEC Participation < your name                |
| 2nd Person         |                                                           |
| 3rd Person         |                                                           |
| Comment            |                                                           |
|                    |                                                           |
|                    | Confirm                                                   |
|                    |                                                           |
|                    | <ul> <li>click here to confirm and<br/>accept.</li> </ul> |