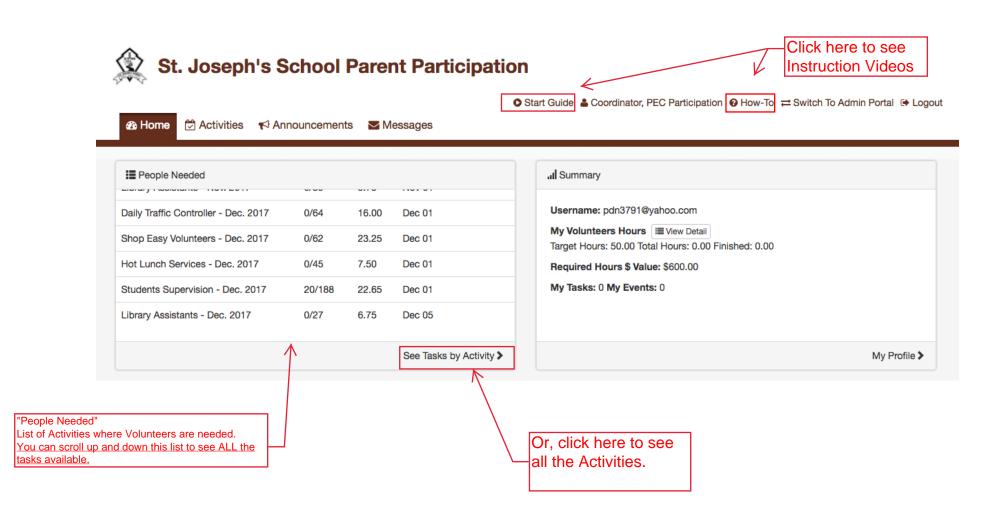

1. When you first logged in, this is the top of the screen that you will see.

1a. Or, you can click on the "Activities" TAB at the top of the page,1b. Click on the word "Activities" to bring up ALL the main activities. See window below.