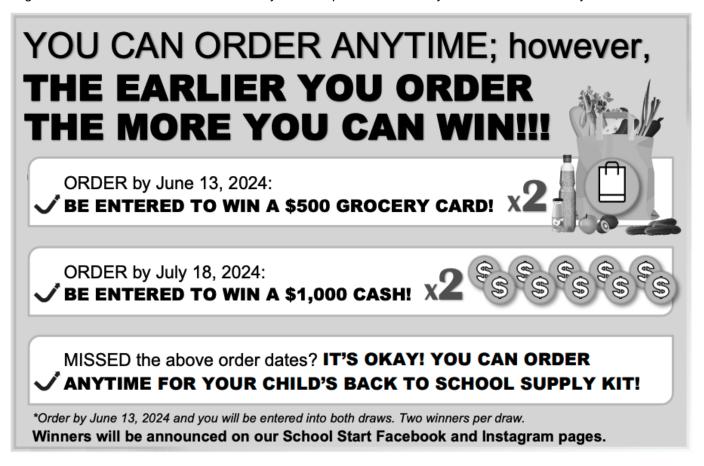

### Dear Parents/Guardians:

Your teachers at St. Joseph's School are excited to offer the opportunity to purchase quality standardized school supplies through School Start for the 2024/2025 school year. This process will save you both time and money.