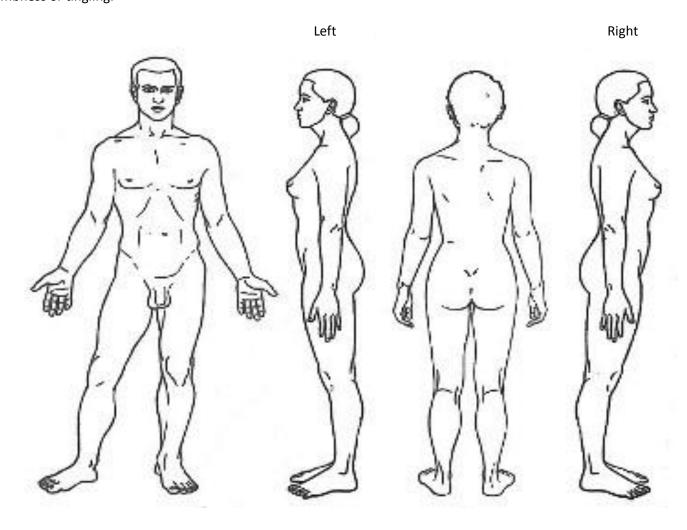

## **Body Pain Chart**

Please indicate by placing: XXX's in any areas you experience pain and / or 000's in any areas you experience numbness or tingling.

| For Women                    |              |                       |             |           |                               |           |          |
|------------------------------|--------------|-----------------------|-------------|-----------|-------------------------------|-----------|----------|
| Age of first period          | Start date   | of last period        |             | J         | Age of menopause              |           |          |
| Number of days in cycle (ex. | 28, 30)      | #of days bl           | ood flow _  |           | Color of flow                 |           |          |
| Is your cycle regular? ☐ Yes | □ No D       | o you experience PM   | S? □ Yes    | □ No      | Is your period painful?       | ☐ Yes     | □ No     |
| Clots in flow? ☐ Yes ☐ No    | Do you expe  | erience "spotting" w/ | menses?     | □ Yes □   | No (If yes, circle: before, a | fter or m | idcycle) |
| Check any that apply:   Fibr | oids 🗆 PID 🛭 | 🗆 Endometriosis 🗅 O   | varian Cyst | s 🛭 Fibro | cystic breasts 🚨 Breast c     | ancer     |          |
| Are you pregnant? ☐ Yes      | □No          | Number of live bir    | ths         |           | Any miscarriages ?            |           |          |