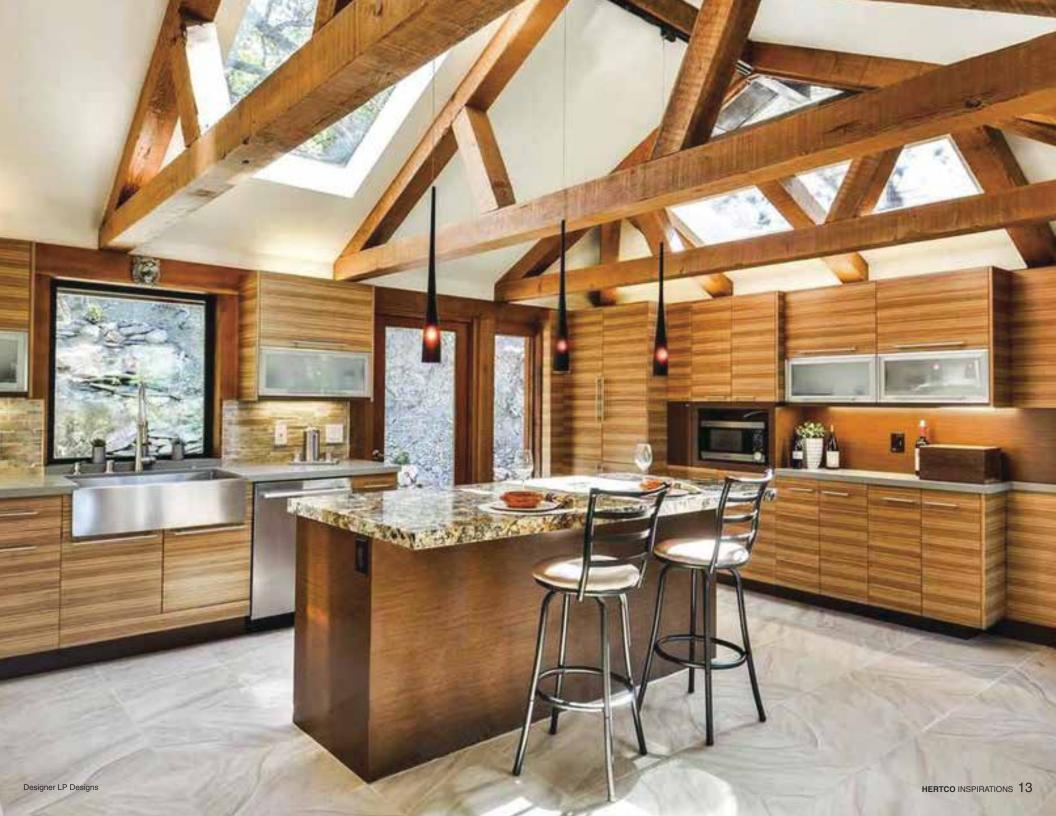

**Hertco Kitchens** is a family owned business that has been serving the Pacific Northwest for over 30 years. We are recognized as a dependable manufacturer with a long standing reputation for providing premium frameless style cabinetry backed with exceptional service, and on-time delivery. Hertco Kitchens has an extensive range of products with competitive prices that will satisfy virtually any requirement for your inspired kitchen project. Our kitchens are sold through a select dealership network that provides professional design and consultation services. Visit us at <a href="https://www.hertco.com/contact">www.hertco.com/contact</a> for an independent dealer near you.



Photo Credits: We are proud to showcase examples of our craftsmanship