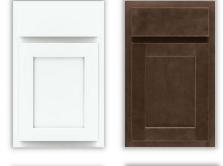

#### **Drawer Construction**

- 5/8" Solid wood dovetail drawer box
- Soft-closing, under-mount, fullextension drawer guides
- \*Cabinets have finished exteriors. No need for end panels.

- Partial Overlay
- Shaker
- 2 ¼" Stile and Rail
- Slab Drawer Front
- Price Group 1 (Bark) and Price Group 2 (Snow)