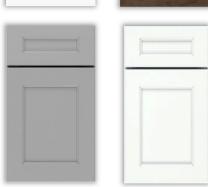

### **OMNI**

- Full Overlay
- Shaker
- 2 1/4" Stile and Rail
- 5-piece Drawer Front
- Price Group 3 (Bark) and Price Group 4 (Snow)