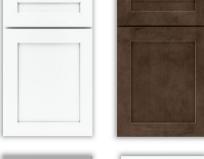

#### **Drawer Construction**

- 5/8" Solid wood dovetail drawer box
- Soft-closing, under-mount, fullextension drawer guides
- \*Cabinets have finished exteriors. No need for end panels.

- Partial Overlay
- Shaker
- 2 ¼" Stile and Rail
- Slab Drawer Front
- Price Group 1 (Bark) and Price Group 2 (Snow)