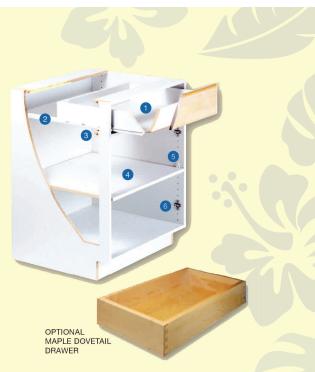

- 1 Plywood or Particleboard Case & Drawer Box Construction
- 2 100 lb capacity Blum Drawer Slides, full extension soft close optional
- 3 Beech Hardwood Dowel Joinery
- 4 Full-depth Adjustable Shelves
- 5 Locking Shelf-Clips
- 6 Concealed 6-way adjustable Blum clip-on hinges