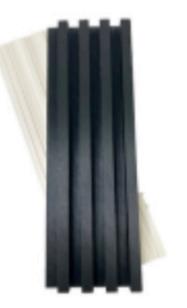

**Grey Interior** 

Teak Interior

Walnut Interior

Charcoal Exterior

**Grey Exterior** 

Teak Exterior

INTERIOR PANEL DIMENSIONS: 6.26" W X 9.5' H

EXTERIOR PANEL DIMENSIONS: 8.6" W X 9.5' H