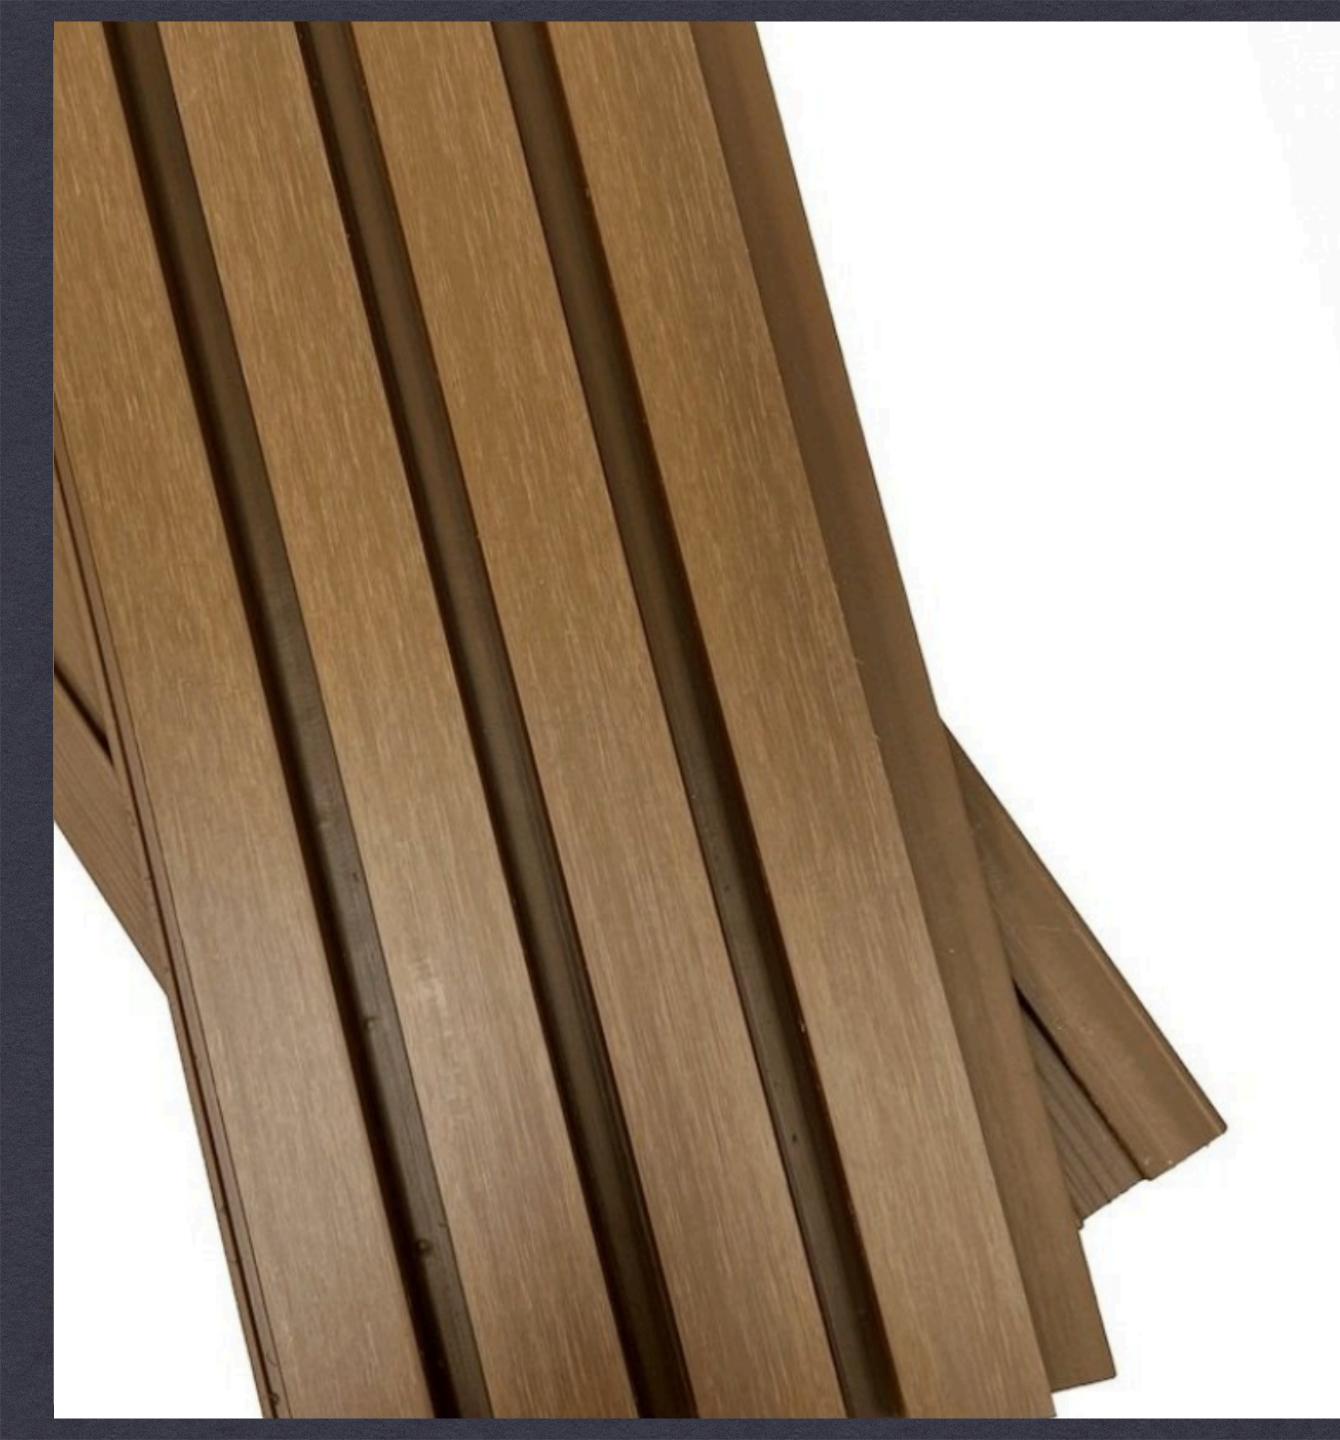

# OUTDOOR/INDOOR COMPOSITE SLAT WALL PANEL

Our composite wall panels are made of recycled PVC material with a woodgrain surface texture. This material allows for a durable and low-maintenance option in both exterior and interior applications.

The beauty of Wood Cladding is its versatility. Wood Cladding can be installed vertically, horizontally, on ceilings, or cut and arranged into patterns. Our panels are designed for flexibility and ease of installation—including DIY applications.

**Grey Interior** 

Teak Interior

Walnut Interior

Charcoal Exterior

**Grey Exterior** 

Teak Exterior

INTERIOR PANEL DIMENSIONS: 6.26" W X 9.5' H

EXTERIOR PANEL DIMENSIONS: 8.6" W X 9.5' H

WEIGHT: 1.92 LB/FT

**FACE SIZE: 8.62 IN X 1.02 IN** 

**LENGTH: 7.218 FT** 