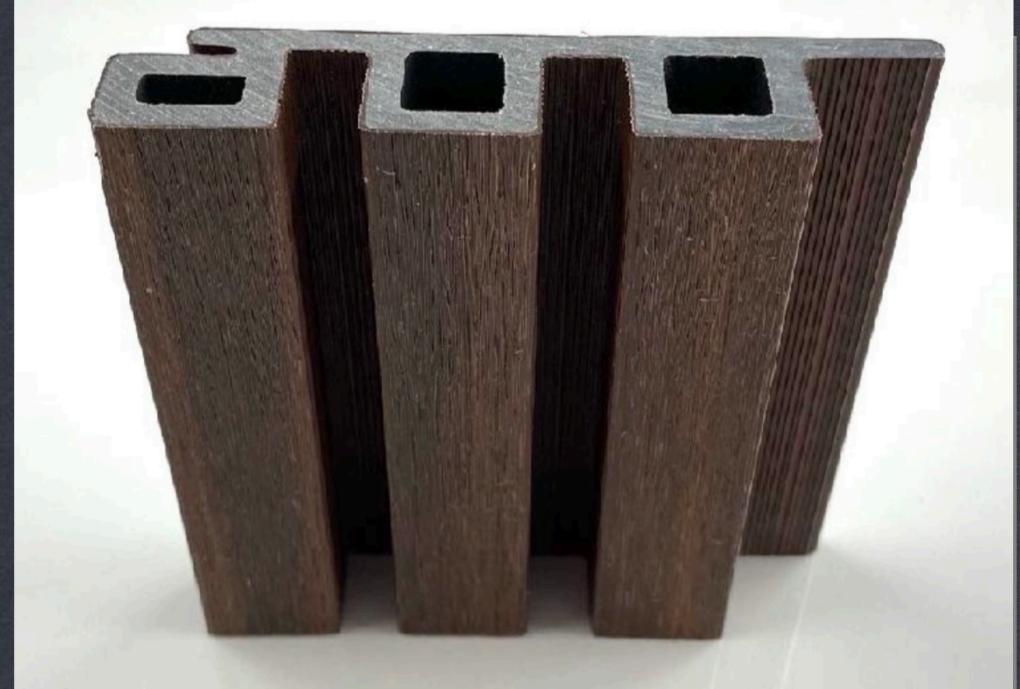

# OUTDOOR/INDOOR COMPOSITE SLAT WALL PANEL

Our composite wall panels are made of recycled PVC material with a woodgrain surface texture. This material allows for a durable and low-maintenance option in both exterior and interior applications.

WEIGHT: 1.92 LB/FT

**FACE SIZE: 8.62 IN X 1.02 IN** 

**LENGTH: 7.218 FT** 