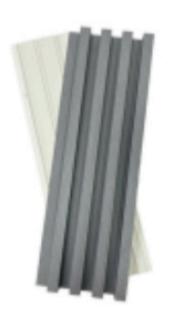

**Grey Interior** 

Teak Interior

Walnut Interior

Charcoal Exterior

**Grey Exterior** 

Teak Exterior

INTERIOR PANEL DIMENSIONS: 6.26" W X 9.5' H

EXTERIOR PANEL DIMENSIONS: 8.6" W X 9.5' H