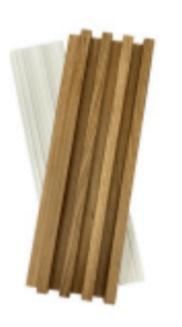

**Grey Interior** 

Teak Interior

Walnut Interior

Charcoal Exterior

**Grey Exterior** 

Teak Exterior

INTERIOR PANEL DIMENSIONS: 6.26" W X 9.5' H

EXTERIOR PANEL DIMENSIONS: 8.6" W X 9.5' H