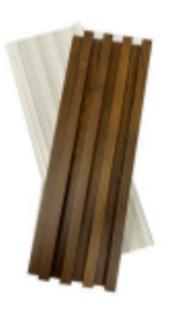

**Grey Interior** 

Teak Interior

Walnut Interior

Charcoal Exterior

**Grey Exterior** 

Teak Exterior

INTERIOR PANEL DIMENSIONS: 6.26" W X 9.5' H

EXTERIOR PANEL DIMENSIONS: 8.6" W X 9.5' H