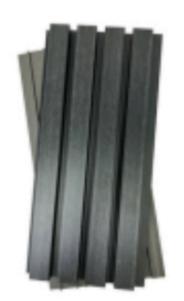

**Grey Interior** 

Teak Interior

Walnut Interior

Charcoal Exterior

**Grey Exterior** 

Teak Exterior

INTERIOR PANEL DIMENSIONS: 6.26" W X 9.5' H

EXTERIOR PANEL DIMENSIONS: 8.6" W X 9.5' H