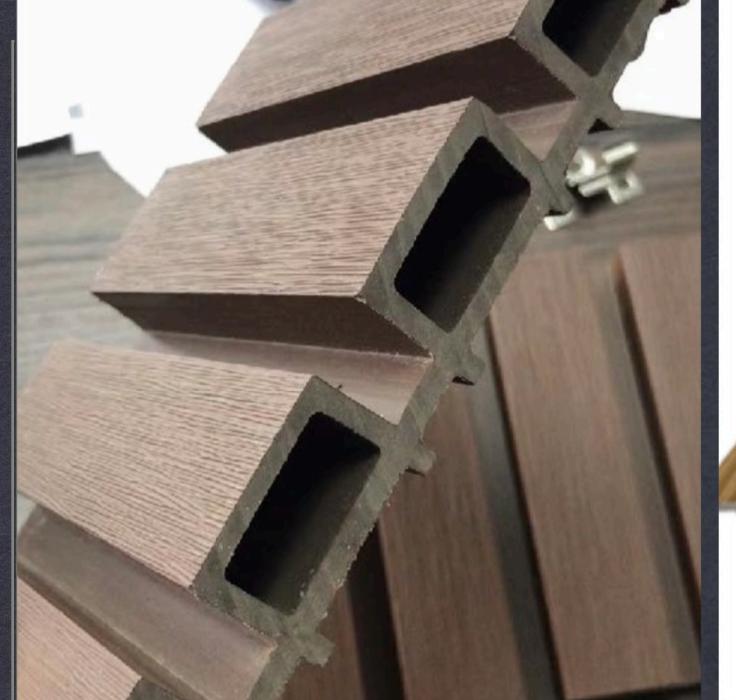

# OUTDOOR/INDOOR COMPOSITE SLAT WALL PANEL

Our composite wall panels are made of recycled PVC material with a woodgrain surface texture. This material allows for a durable and low-maintenance option in both exterior and interior applications.

WEIGHT: 1.92 LB/FT

**FACE SIZE: 8.62 IN X 1.02 IN** 

**LENGTH: 7.218 FT** 