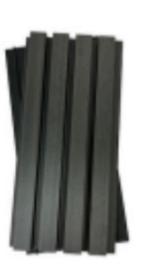

**Grey Interior** 

Teak Interior

Walnut Interior

Charcoal Exterior

**Grey Exterior** 

Teak Exterior

INTERIOR PANEL DIMENSIONS: 6.26" W X 9.5' H

EXTERIOR PANEL DIMENSIONS: 8.6" W X 9.5' H