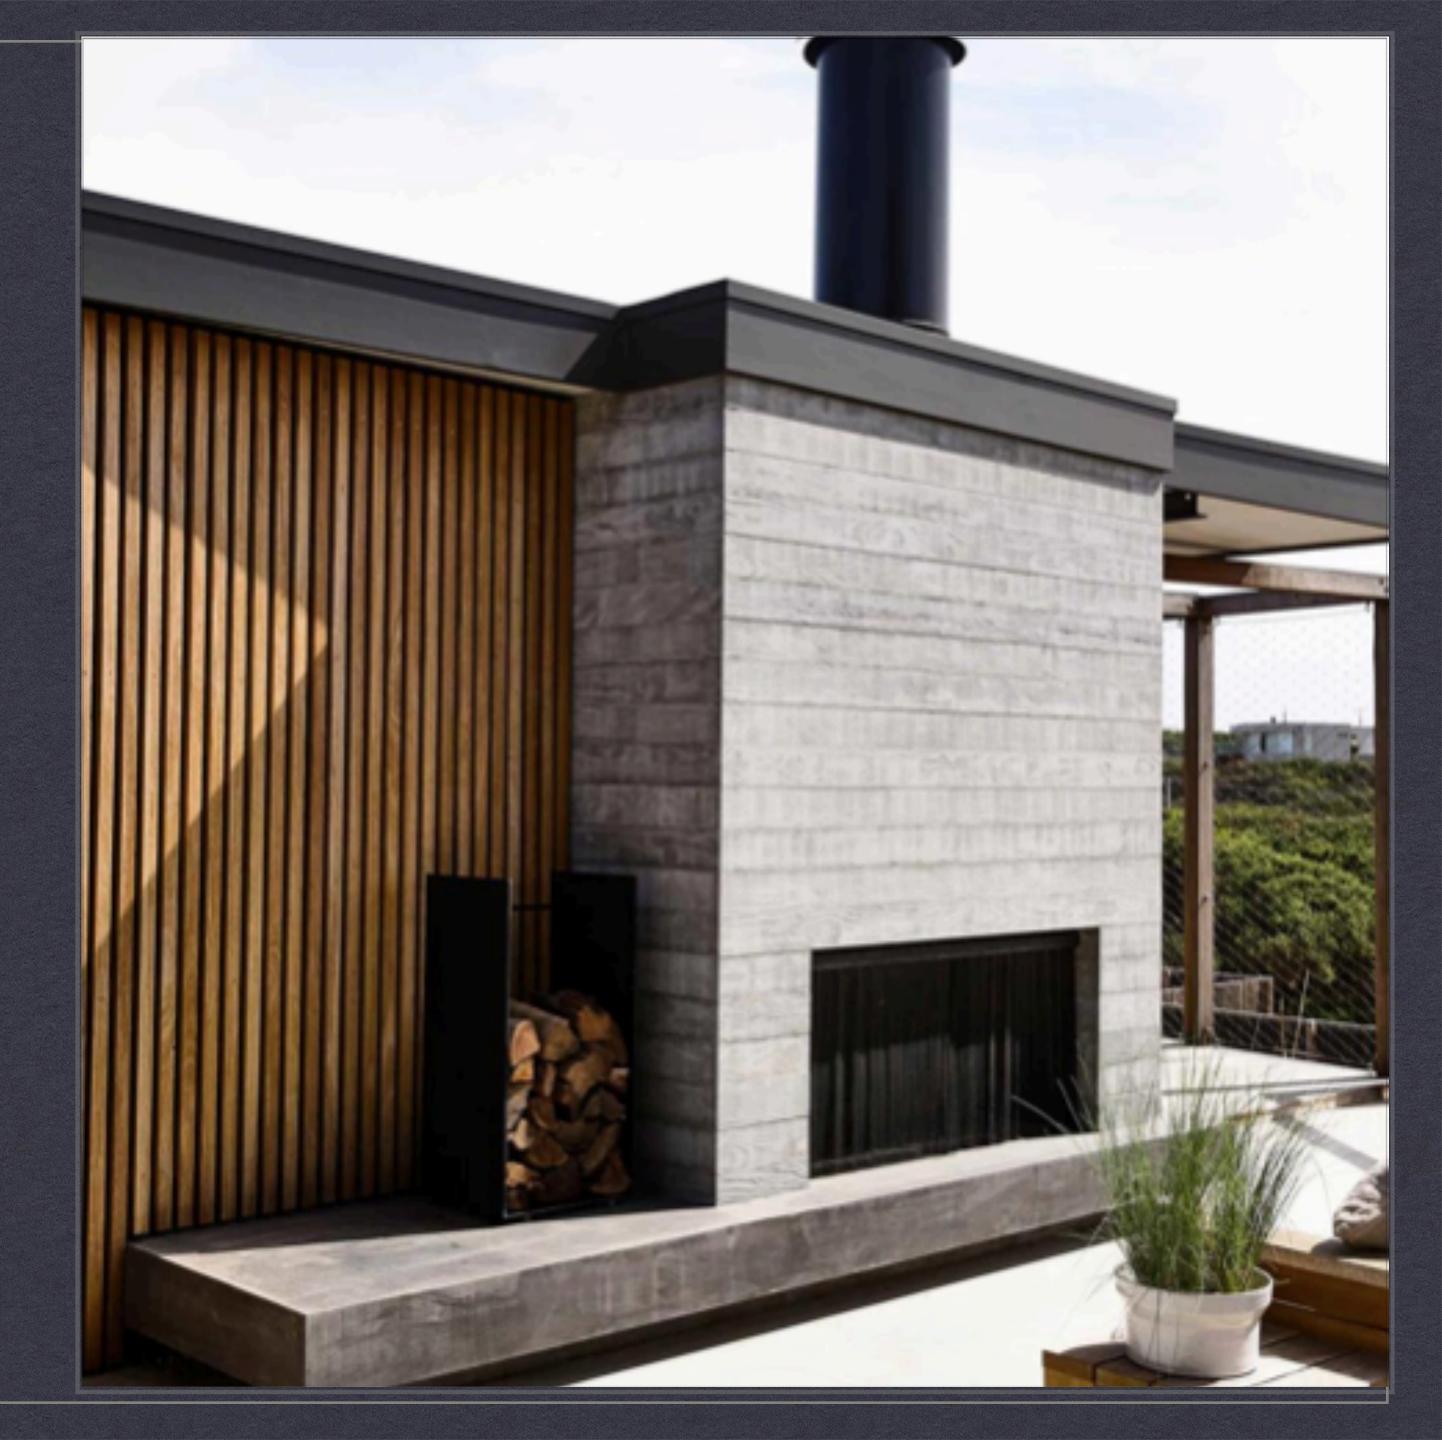

The beauty of Wood Cladding is its versatility. Wood Cladding can be installed vertically, horizontally, on ceilings, or cut and arranged into patterns. Our panels are designed for flexibility and ease of installation—including DIY applications.

## **Waterproof Paneling**

Our PVC realistic wood-like panels perform better than wood over time and are 100% water and moisture proof. Protect your investment and keep it dry.

# Won't Bend or Warp

With time and weather, wood products warp, bend, and split. Our recycled PVC products bring **the look of** wood without the maintenance of real wood.