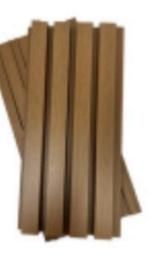

**Grey Interior** 

Teak Interior

Walnut Interior

Charcoal Exterior

**Grey Exterior** 

Teak Exterior

INTERIOR PANEL DIMENSIONS: 6.26" W X 9.5' H

EXTERIOR PANEL DIMENSIONS: 8.6" W X 9.5' H