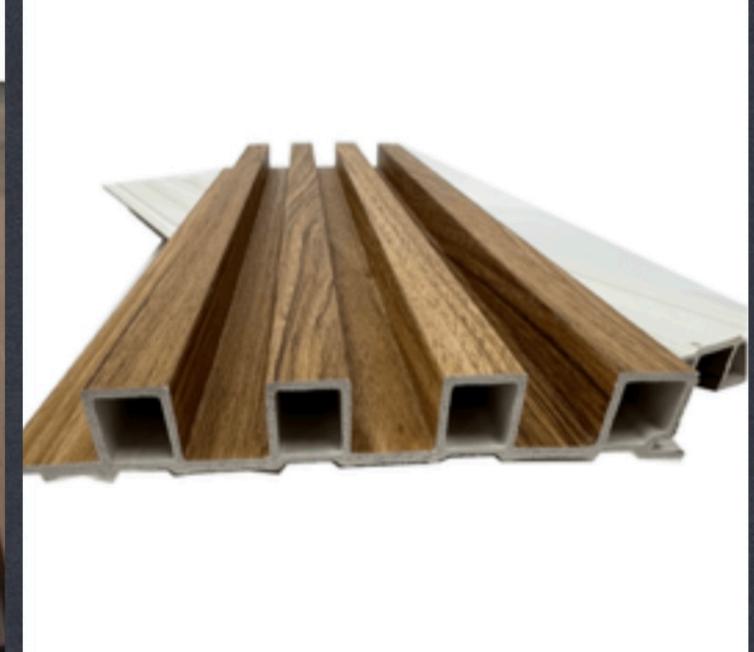

**Grey Interior** 

Teak Interior

Walnut Interior

Charcoal Exterior

**Grey Exterior** 

Teak Exterior

INTERIOR PANEL DIMENSIONS: 6.26" W X 9.5' H

EXTERIOR PANEL DIMENSIONS: 8.6" W X 9.5' H

WEIGHT: 1.92 LB/FT

**FACE SIZE: 8.62 IN X 1.02 IN** 

**LENGTH: 7.218 FT** 