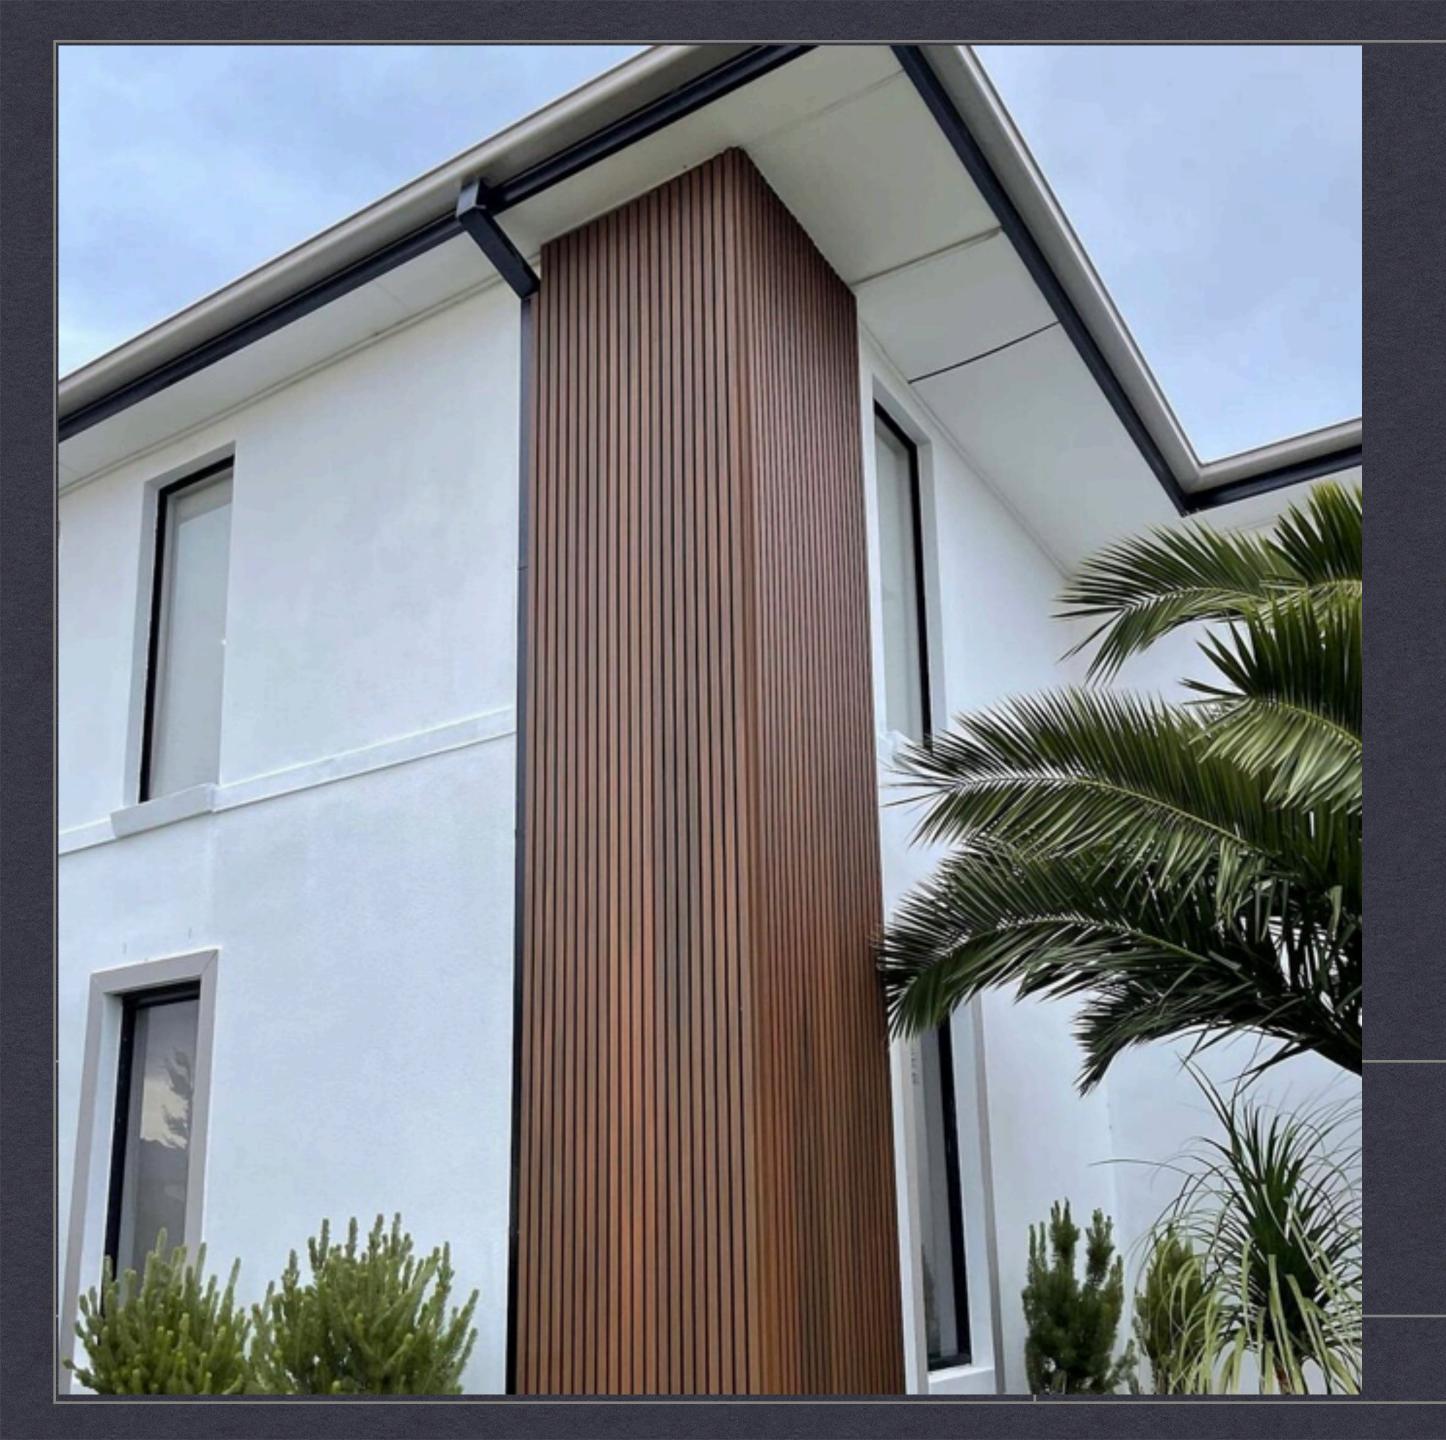

# OUTDOOR/INDOOR COMPOSITE SLAT WALL PANEL

Our composite wall panels are made of recycled PVC material with a woodgrain surface texture. This material allows for a durable and low-maintenance option in both exterior and interior applications.

The beauty of Wood Cladding is its versatility. Wood Cladding can be installed vertically, horizontally, on ceilings, or cut and arranged into patterns. Our panels are designed for flexibility and ease of installation—including DIY applications.