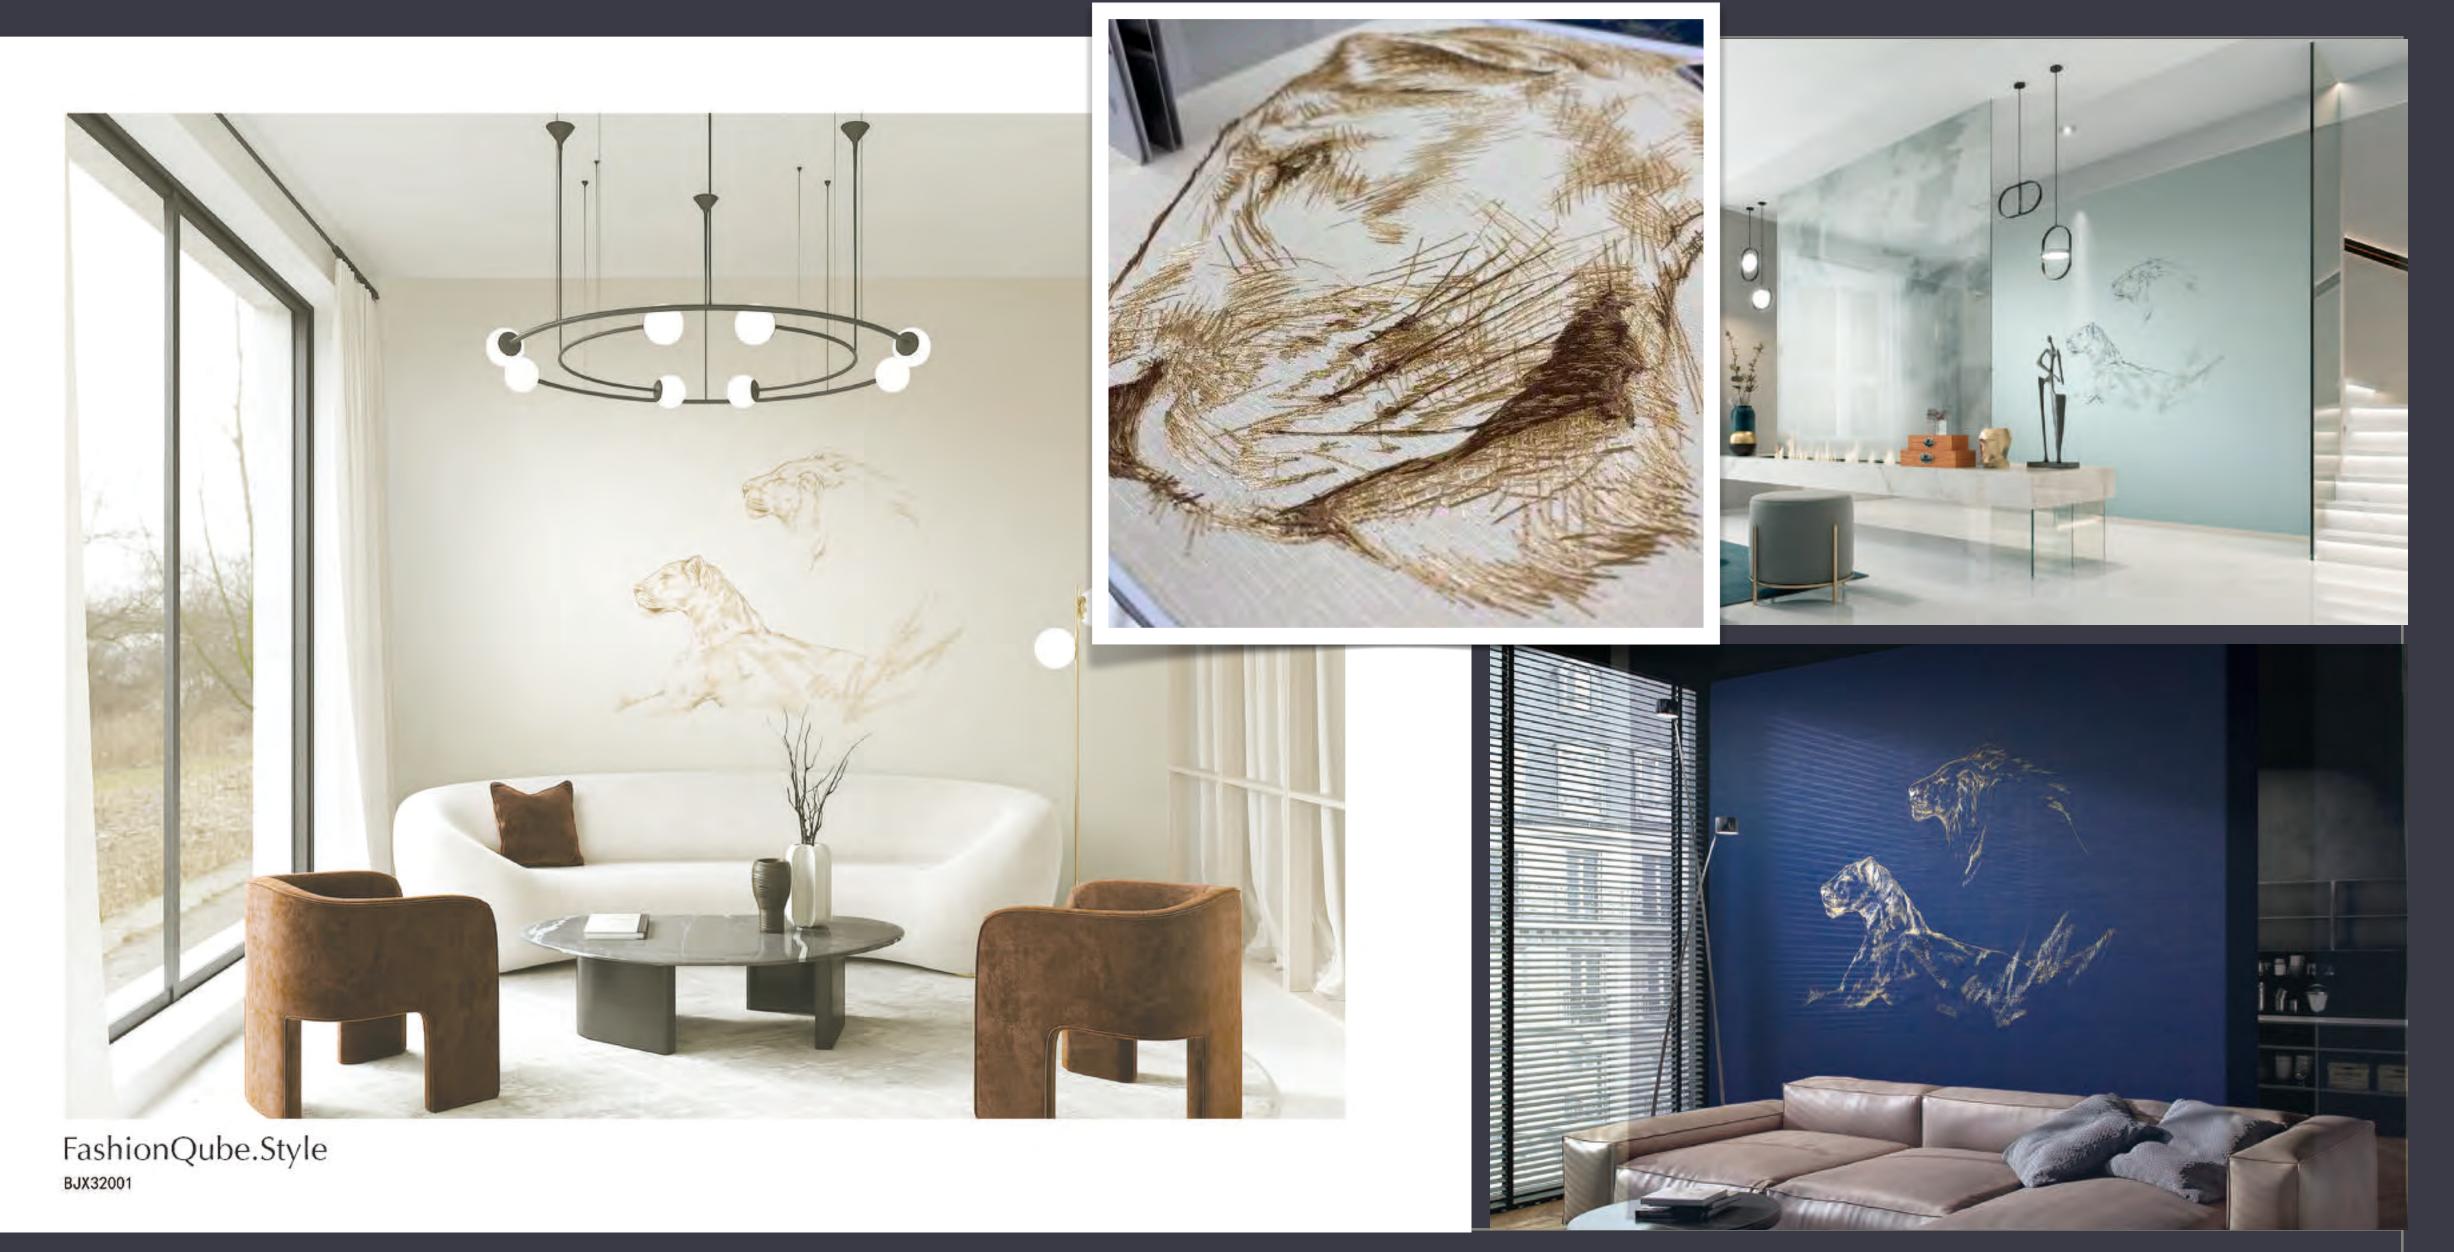

FashionQube.Style

GRID SIZE: H280cm X W200cm H9.18' X W6.56' H110.23" X W78.74"

MAXIMUM ART SIZE: H145cm X W70cm H4.75' X W2.29' H57,08" X W27,55" BACKGROUND FABRIC WILL EXTEND 0.5cm/19.60" ON BOTH SIDES Smaller proportional custom size available

# SINGLE PANEL DECORATIVE WALL FABRIC

FashionQube.Style

FashionQube.Style

SELF-ADHESIVE FABRIC+XPE WALL PANEL

PEELABLE & REUSABLE