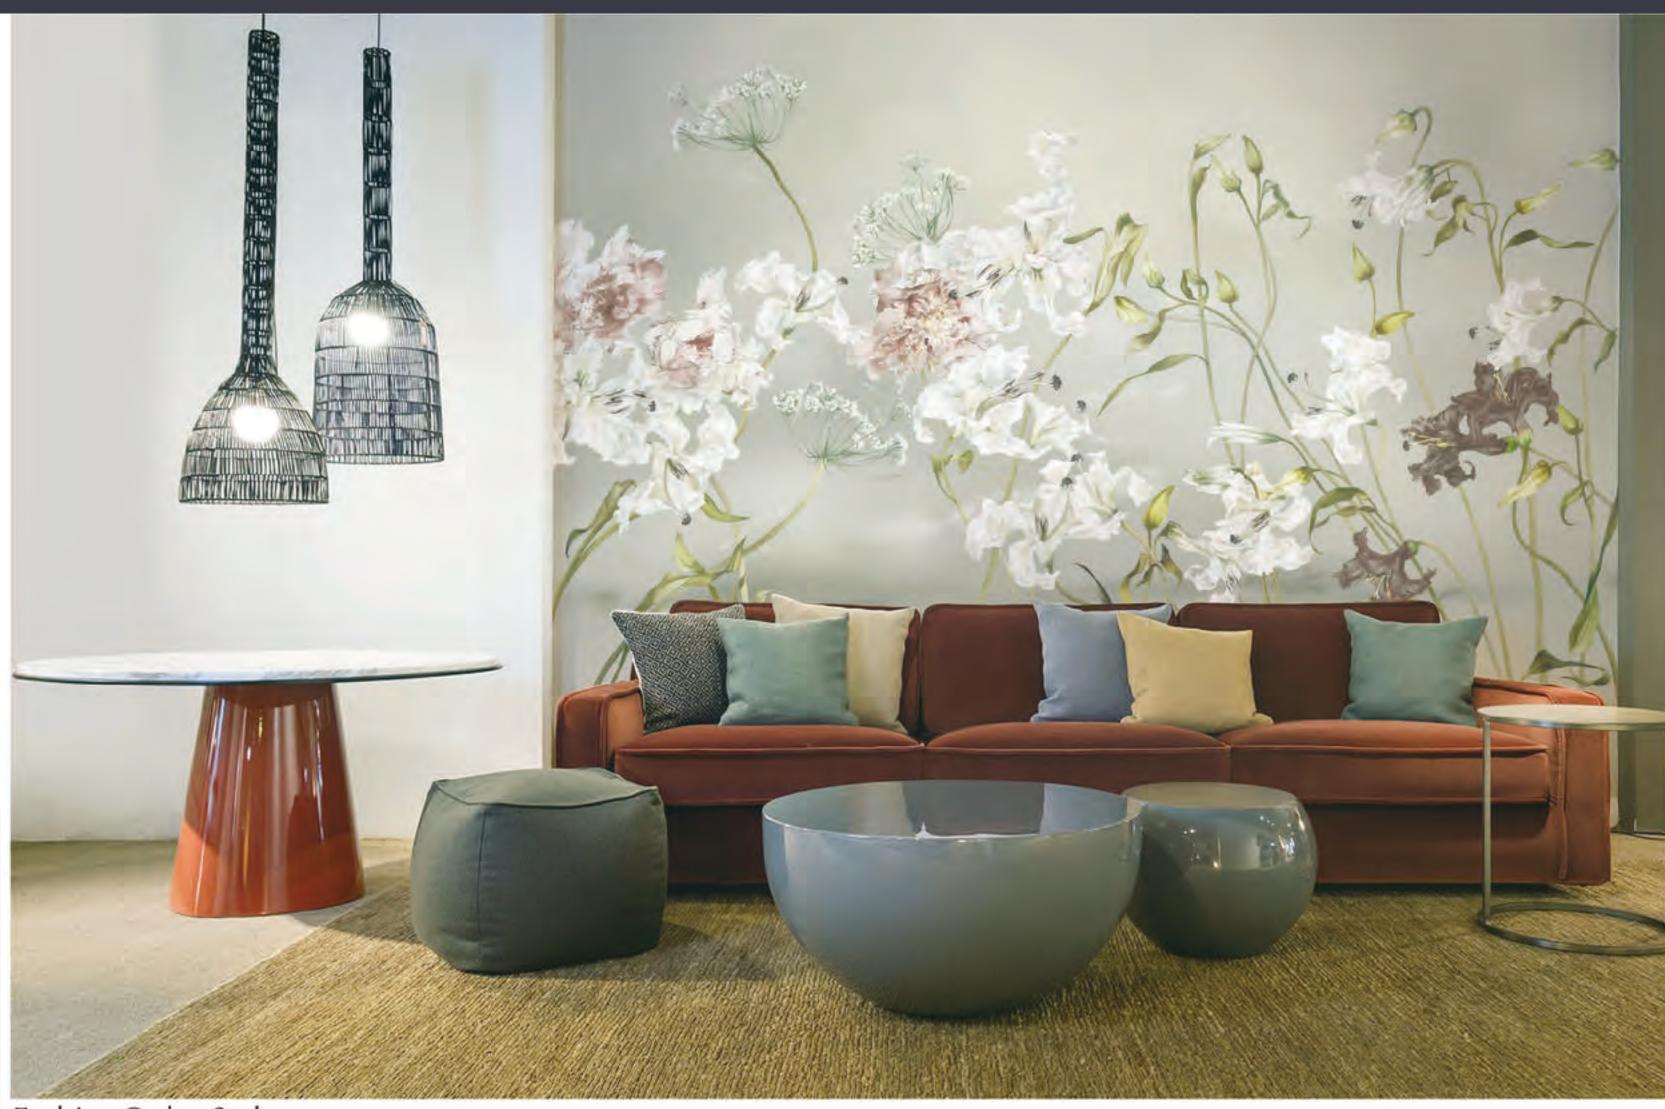

#### SEAMLESS SINGLE PANEL DESIGN

GRID SIZE:

H300cm X W500cm H9.84' X W16,40' H118.11" X W195.85"

MAXIMUM ART SIZE: 11280cm X W380cm H9.18' X W12.46' H110.23" X W149.60"

Smaller proportional custom size available