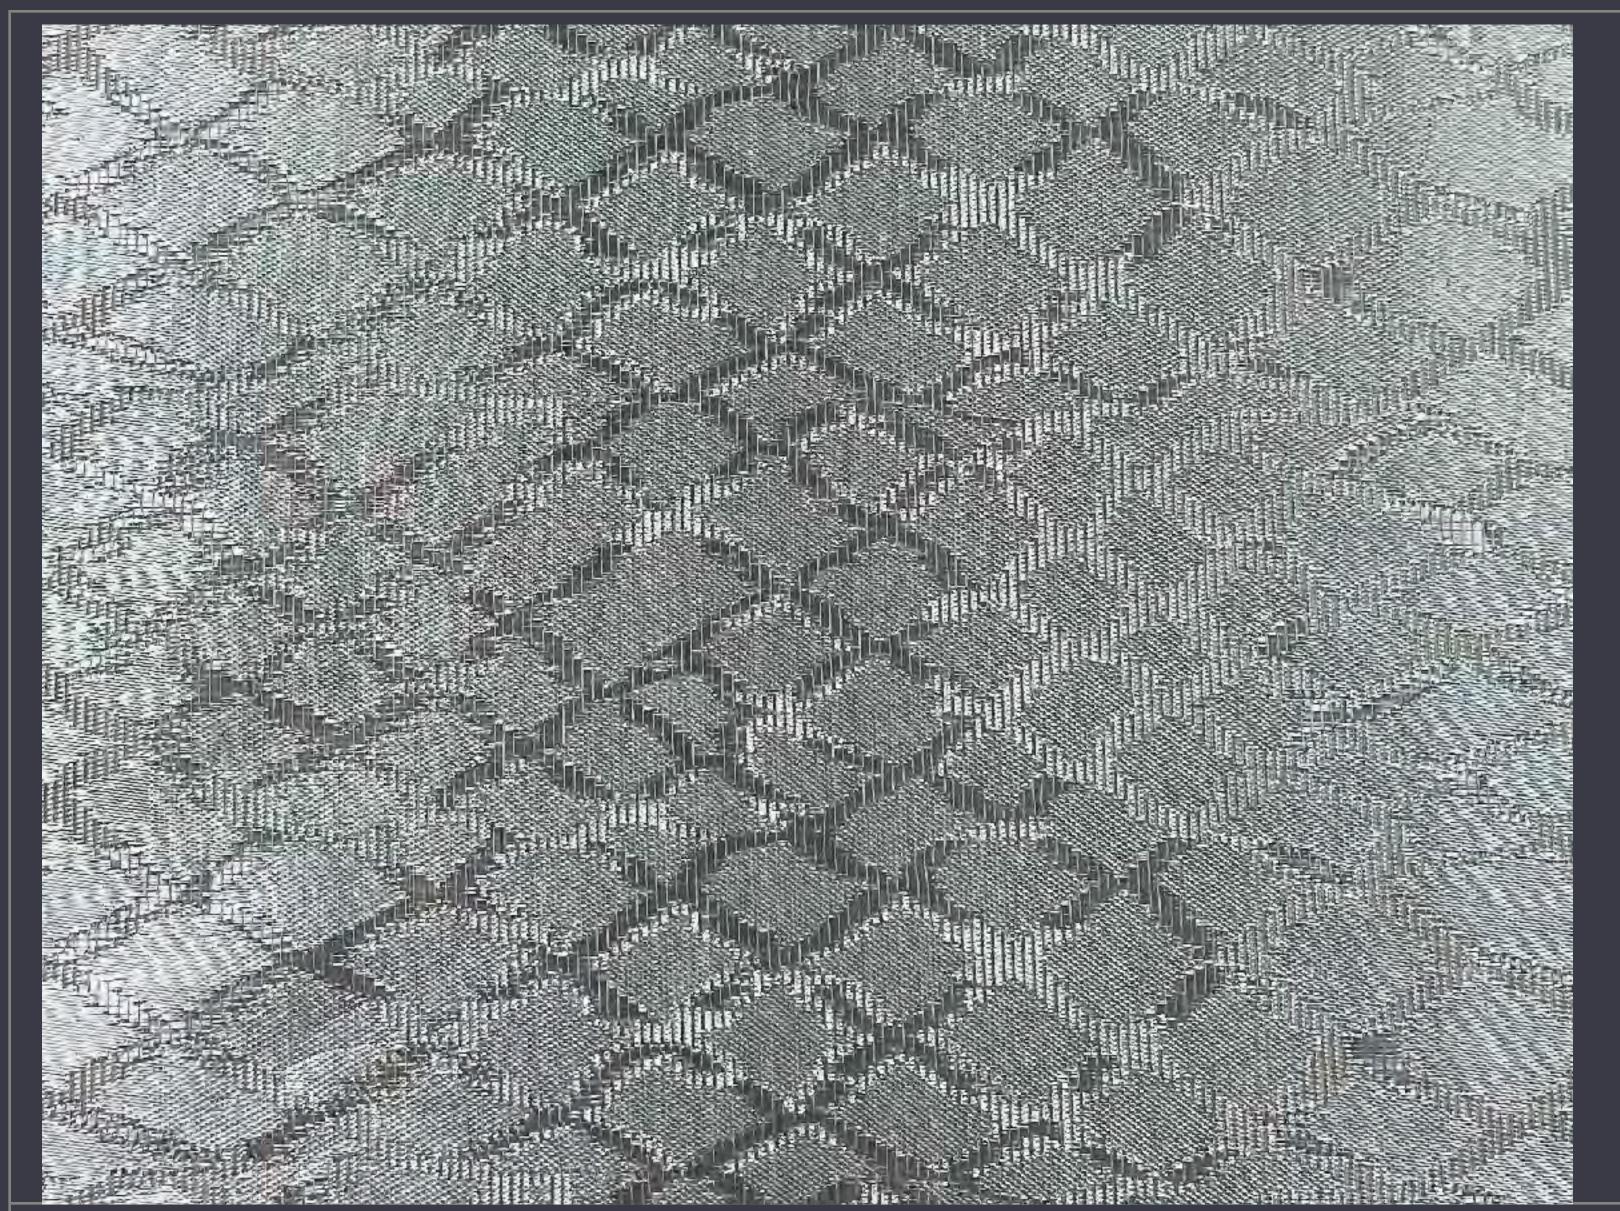

# METALLIC / BRASS THREAD WEAVED PANEL FOR VARIOUS APPLICATIONS

FULLY CUSTOMIZABLE

## METALLIC / BRASS THREAD WEAVED PANEL FOR VARIOUS APPLICATIONS