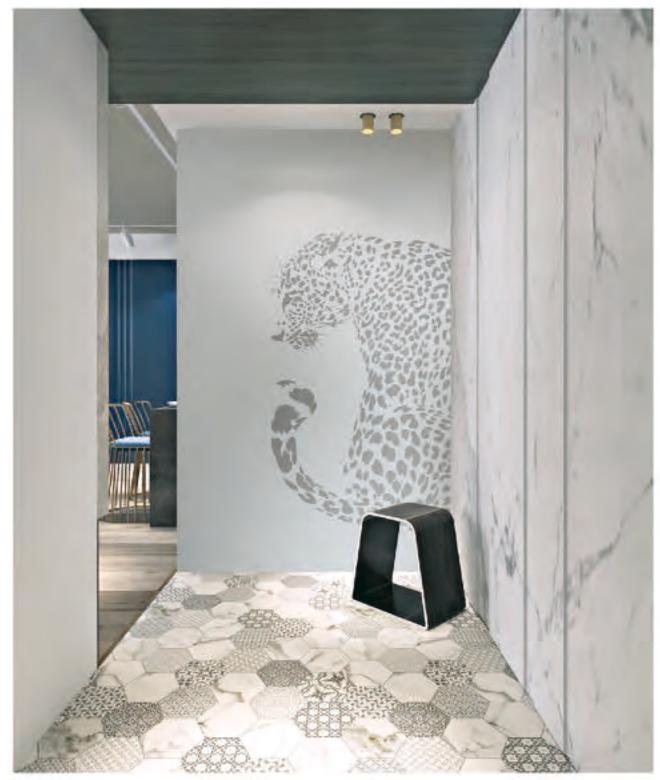

# SINGLE PANEL DECORATIVE WALL FABRIC

[ ITEM NUMBER ] [ PATTERN NAME ] [ MATERIAL ] [ ORIENTATION ] [ FIXED DIMENSION ] [TECHNIQUE] [ APPLICATION ] [ INSTALLATION ]

MY-201/209/214/219 PLAGUE CASTLE HIGH DENSITY POLYESTER FABRIC HORIZONTAL H280cm/9.18'/110.23" JACQUARD INTERIOR ONLY DIRECT GLUE & TRIMMABLE