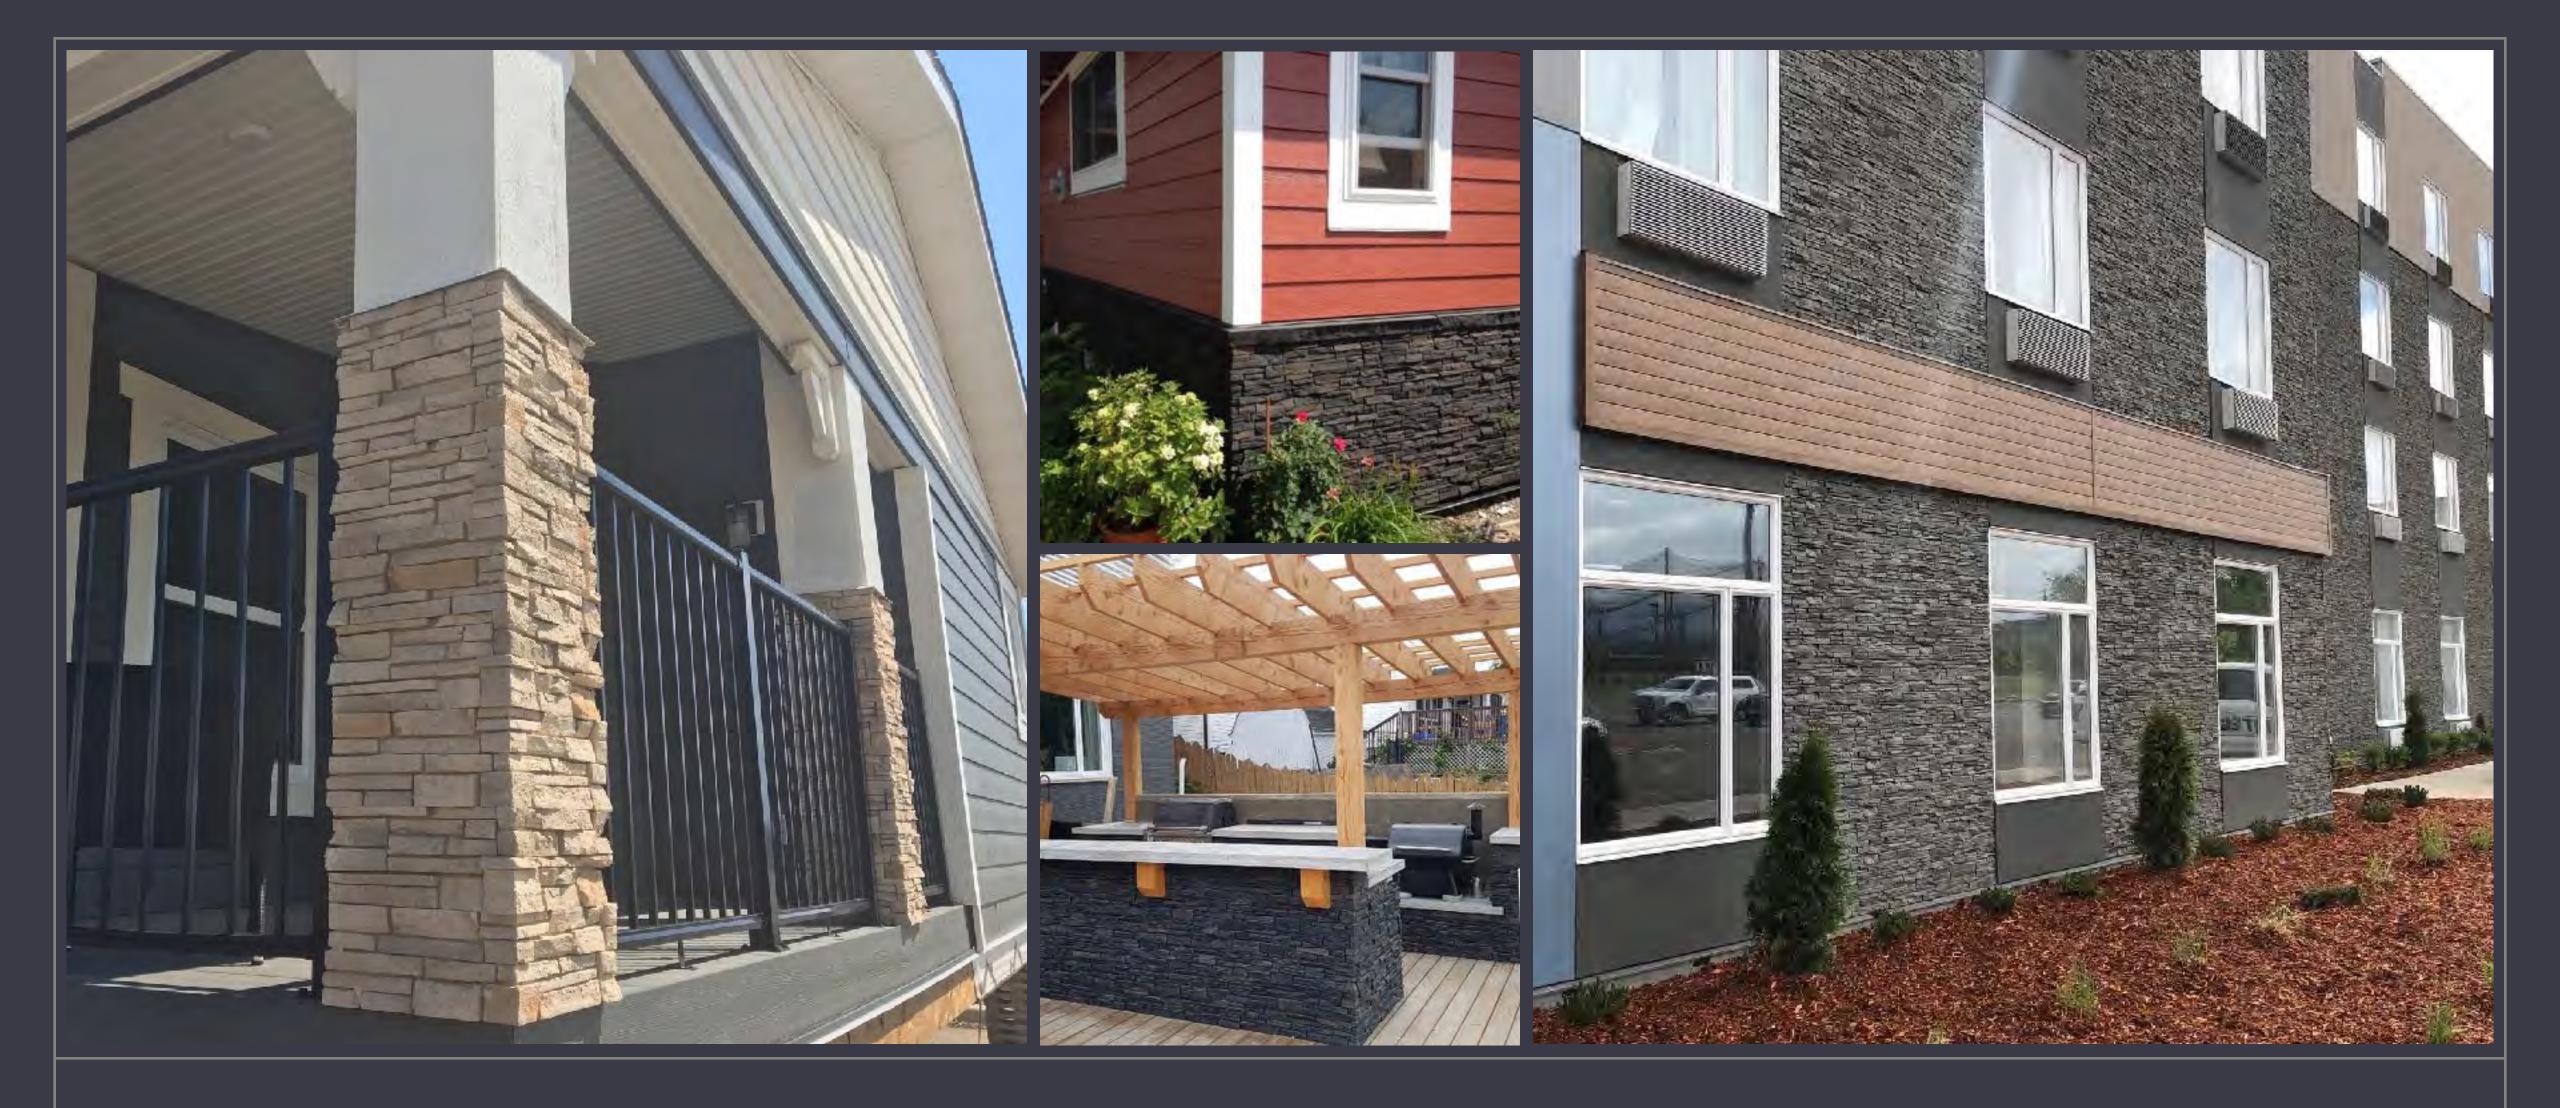

Grey Interior

Teak Interior

Walnut Interior

Charcoal Exterior

**Grey Exterior** 

Teak Exterior

OUTDOOR/INDOOR COMPOSITE SLAT WALL PANEL

# OUTDOOR APPLICATION

WEATHER PROOF AND UV PROOF

# COMMERCIAL APPLICATION

WEATHER PROOF AND UV PROOF