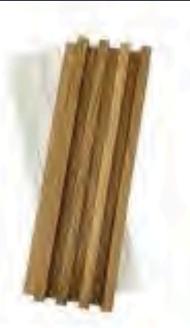

### WINDOW DRAPERY

DECORATIVE WOOD CLADDING WALL PANEL

WOOD FLEX SLAT WALL PANEL

WOOD FLEX SLAT WALL PANEL

- FIRE RESISTANCE
- ACOUSTIC RESISTANCE
- MOISTURE RESISTANCE
- ANTI MILDEW AND ANTI FUNGAL

WOOD SLAT WALL PANEL