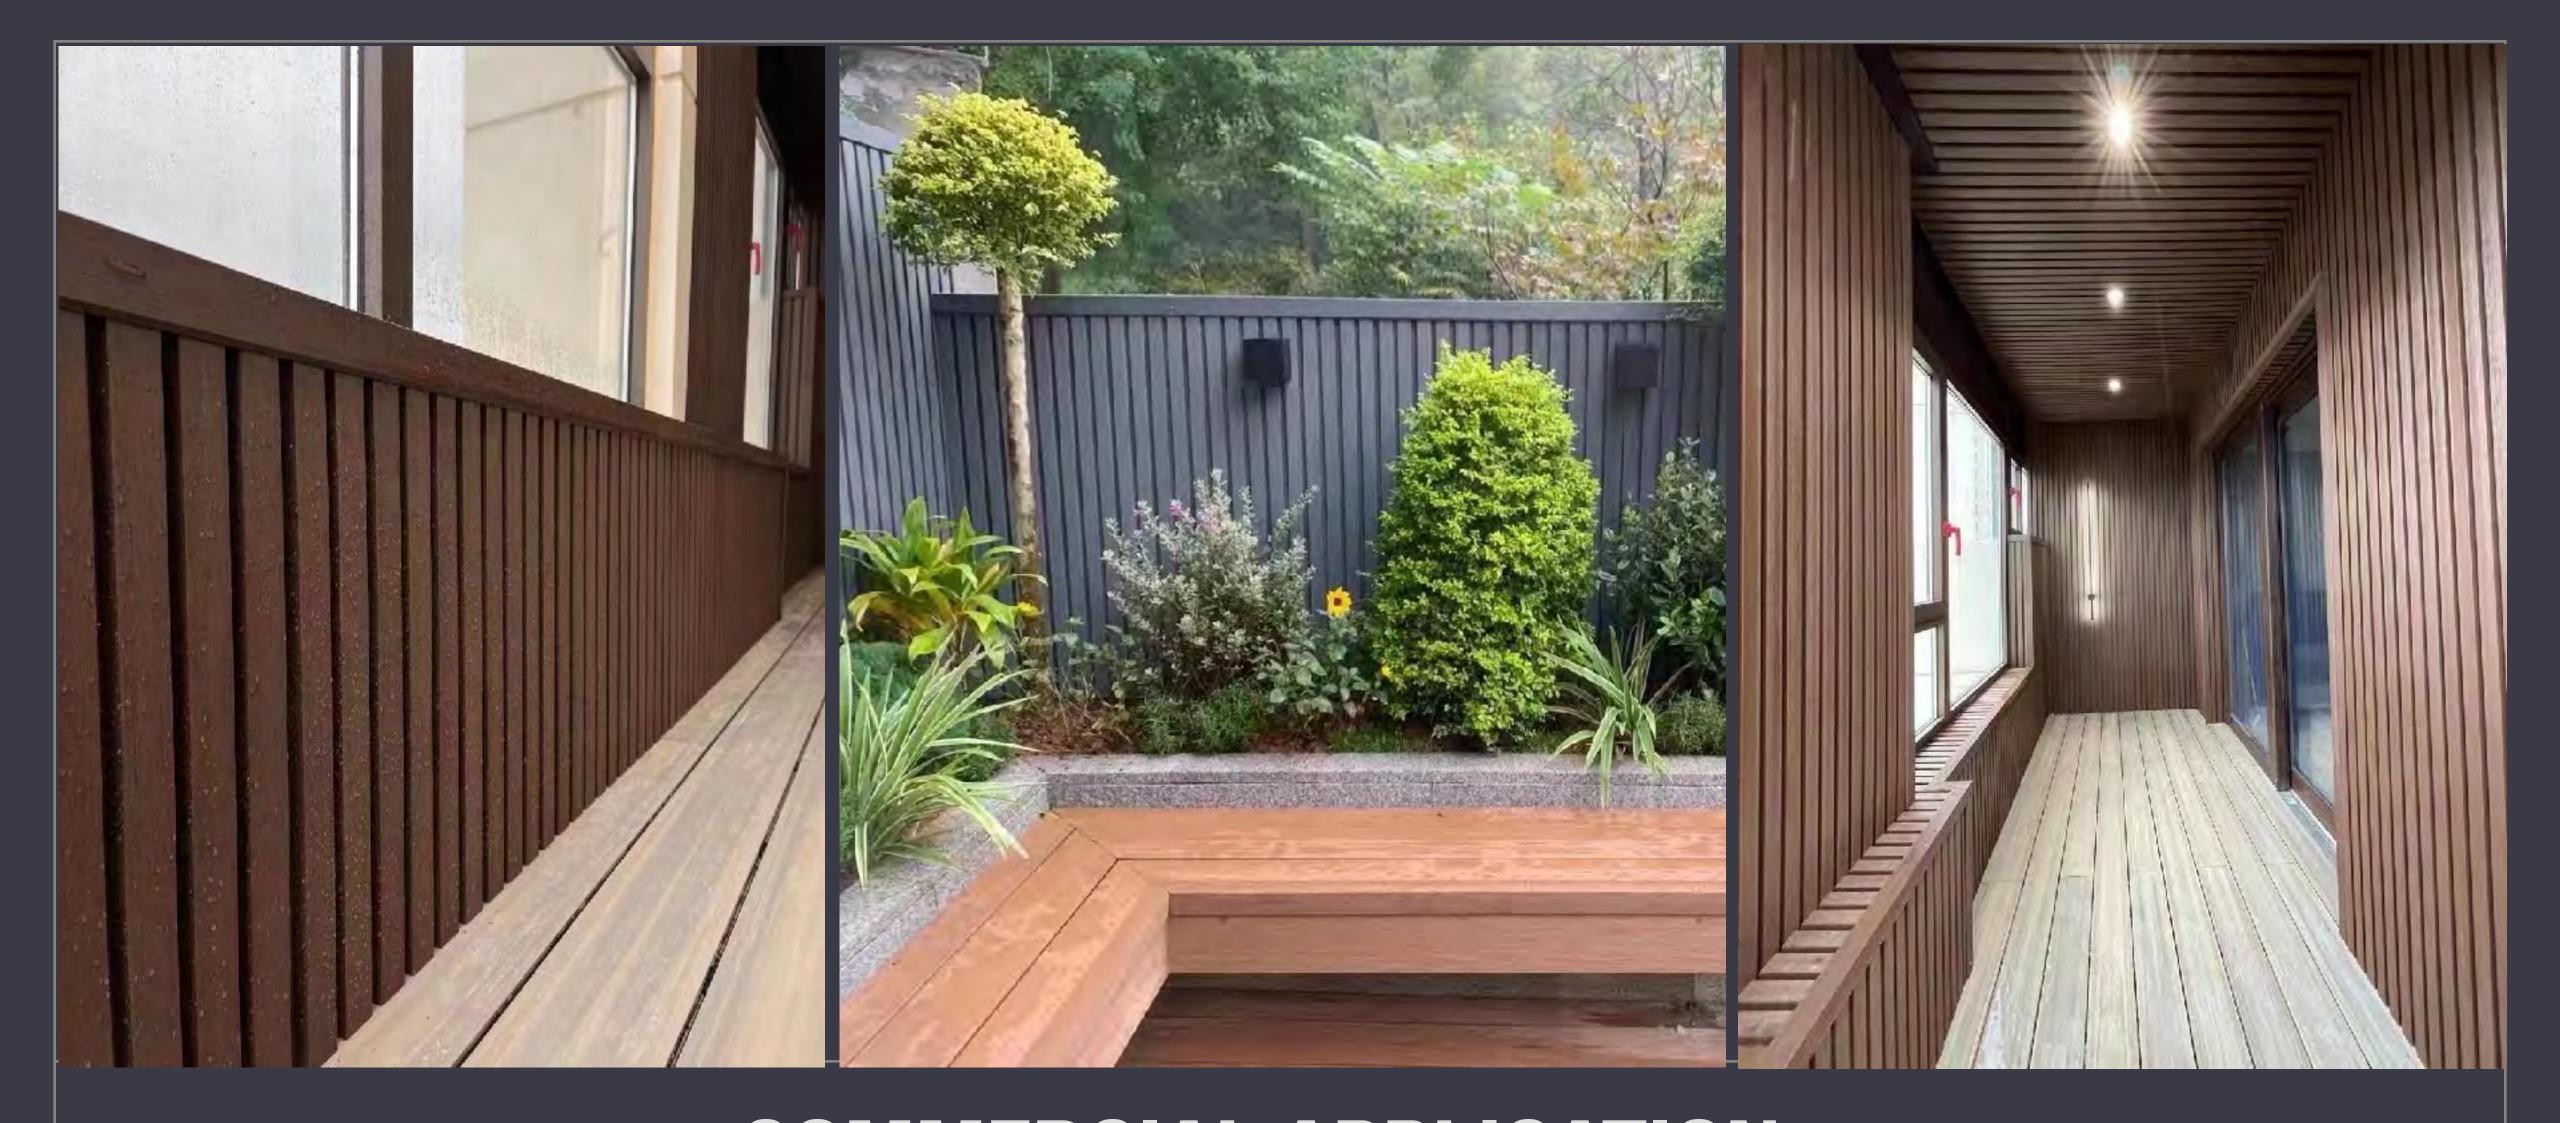

Grey Interior

Teak Interior

Walnut Interior

Charcoal Exterior

**Grey Exterior** 

Teak Exterior

OUTDOOR/INDOOR COMPOSITE SLAT WALL PANEL

# COMMERCIAL APPLICATION

WEATHER PROOF AND UV PROOF