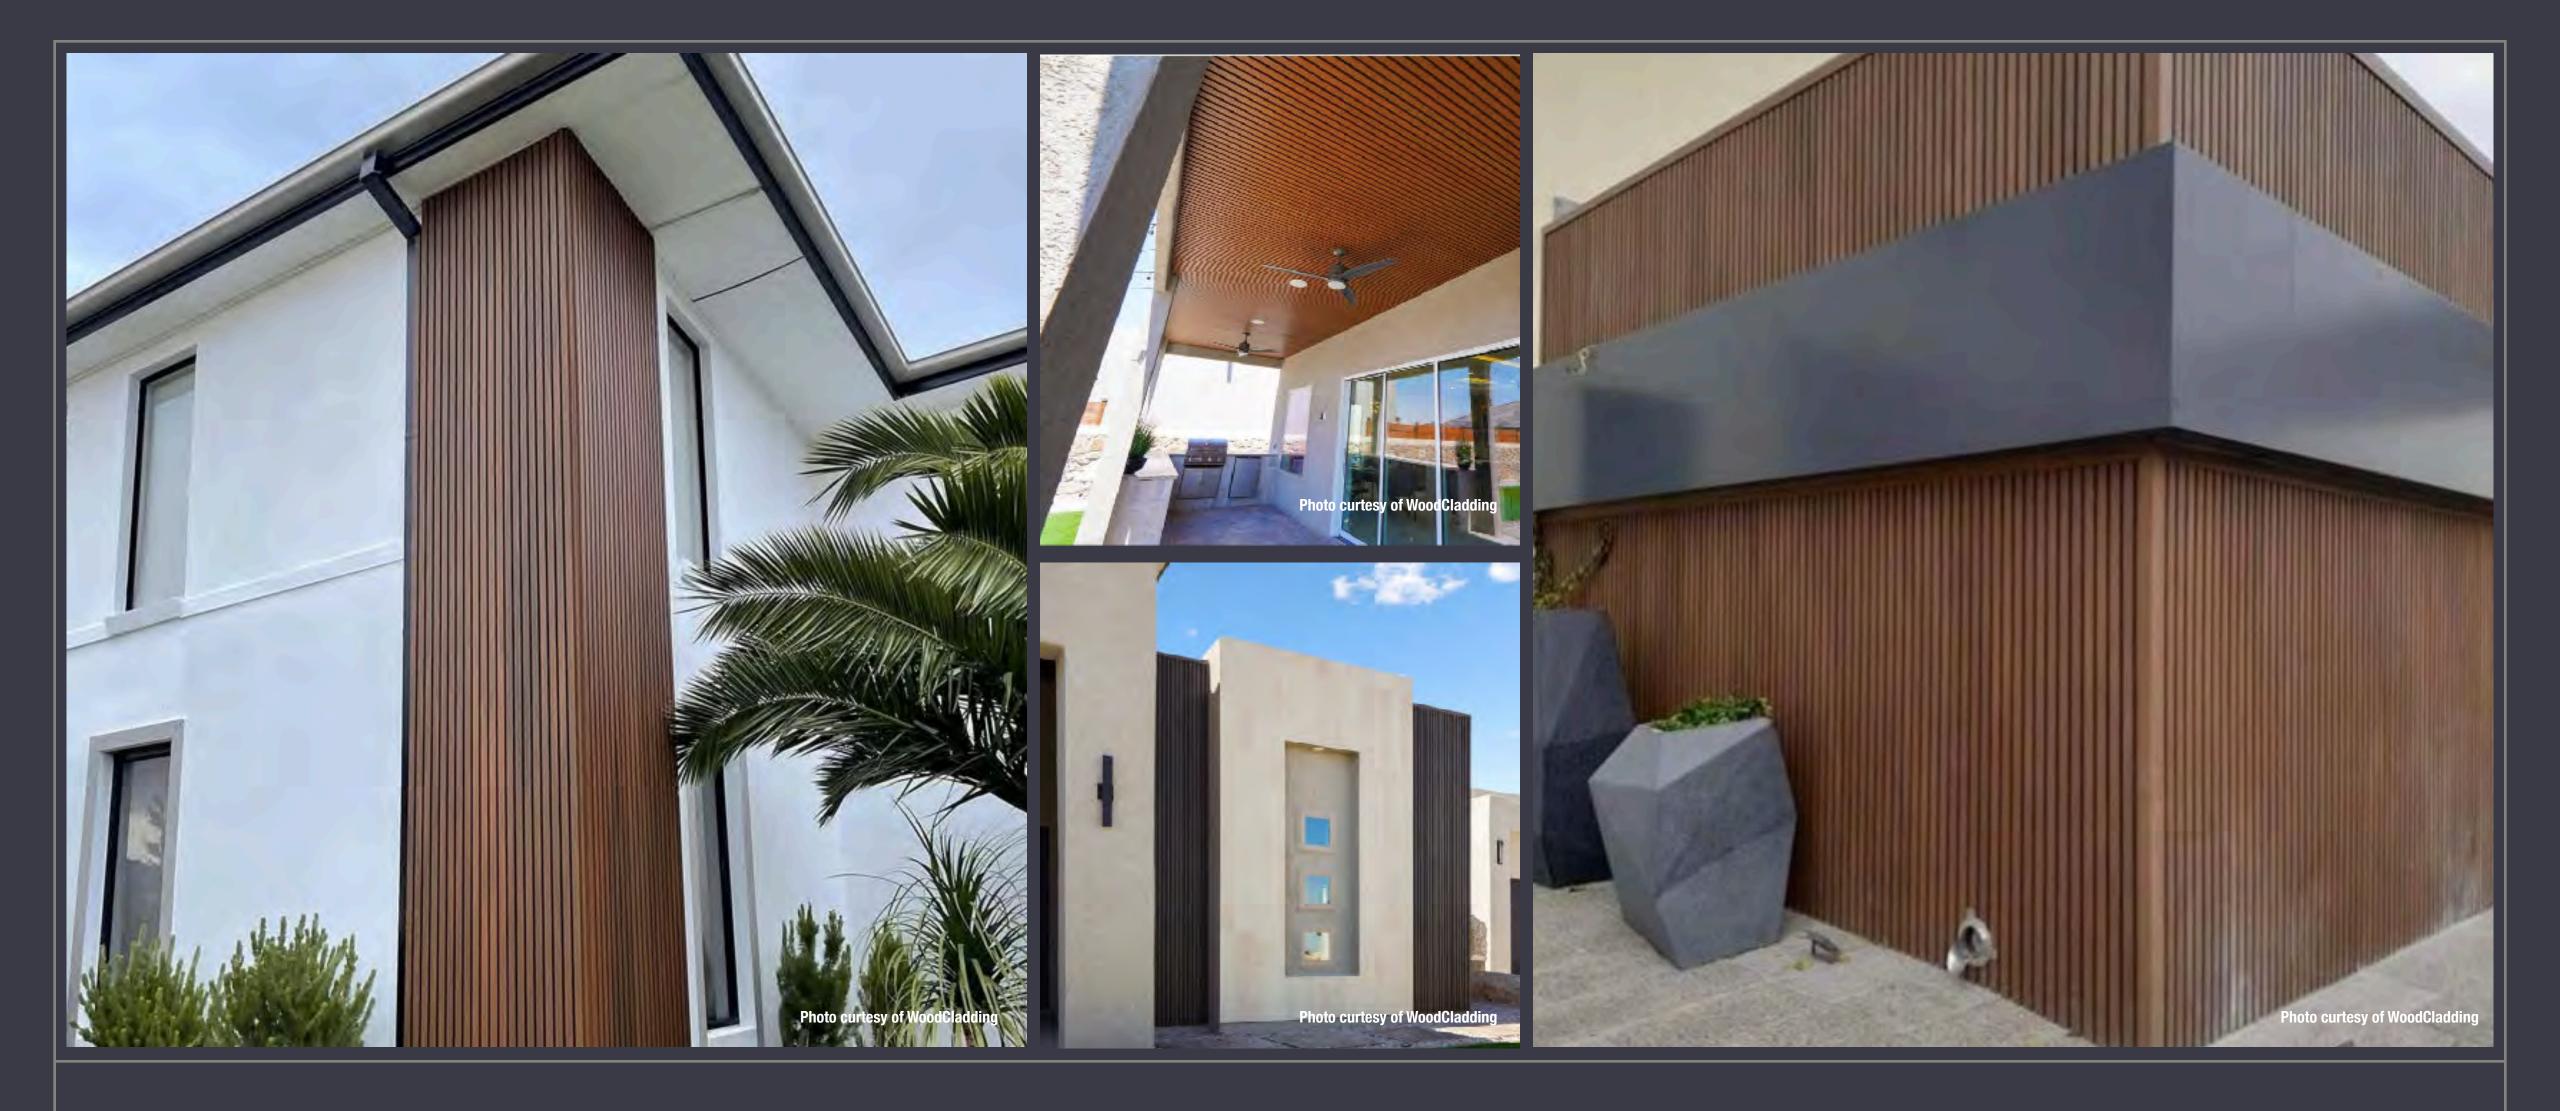

Grey Interior

Teak Interior

Walnut Interior

Charcoal Exterior

**Grey Exterior** 

Teak Exterior

OUTDOOR/INDOOR COMPOSITE SLAT WALL PANEL

# OUTDOOR APPLICATION

WEATHER PROOF AND UV PROOF

# INDOOR APPLICATION

WATER PROOF / TERMITE PROOF / WARP PROOF

WALL MOLDING