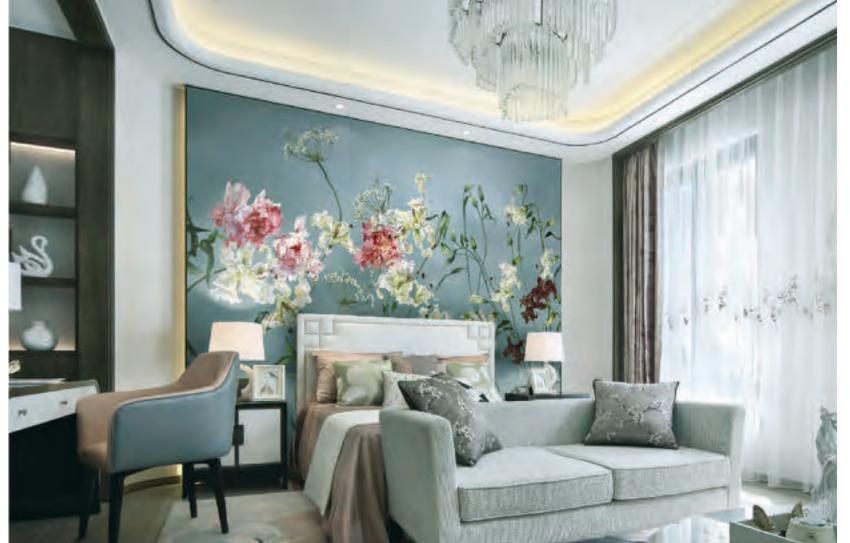

onal custom size available



MAXIMUM ART SIZE: H208cm X W64cm H6.82' X W2.10' H81.89" X W25.19" BACKGROUND FABRIC WILL EXTEND 0.5cm/19.60" ON BOTH SIDES Smaller proportional custom size available



# SINGLE PANEL DECORATIVE WALL FABRIC



[ ITEM NUMBER ] [ PATTERN NAME ] [ MATERIAL ] [ ORIENTATION ] [ FIXED DIMENSION ] [TECHNIQUE] [ APPLICATION ] [ INSTALLATION ]

MY-201/209/214/219 PLAGUE CASTLE HIGH DENSITY POLYESTER FABRIC HORIZONTAL H280cm/9.18'/110.23" JACQUARD INTERIOR ONLY DIRECT GLUE & TRIMMABLE



#### SEAMLESS SINGLE PANEL DESIGN



GRID SIZE:

H300cm X W500cm H9.84' X W16,40' H118.11" X W195.85"

MAXIMUM ART SIZE: 11280cm X W380cm H9.18' X W12.46' H110.23" X W149.60"

Smaller proportional custom size available

# SINGLE PANEL DECORATIVE WALL FABRIC







FashionQube.Style







FashionQube.Style















SELF-ADHESIVE FABRIC+XPE WALL PANEL

PEELABLE & REUSABLE





# HIGH QUALITY SEAMLESS WALL FABRIC



# HIGH QUALITY SEAMLESS WALL FABRIC



### WINDOW DRAPERY





DECORATIVE WOOD CLADDING WALL PANEL



WOOD FLEX SLAT WALL PANEL



WOOD FLEX SLAT WALL PANEL





- FIRE RESISTANCE
- ACOUSTIC RESISTANCE
- MOISTURE RESISTANCE
- ANTI MILDEW AND ANTI FUNGAL



WOOD SLAT WALL PANEL















Grey Interior



Teak Interior



Walnut Interior



Charcoal Exterior



**Grey Exterior** 



Teak Exterior

OUTDOOR/INDOOR COMPOSITE SLAT WALL PANEL



# OUTDOOR APPLICATION

WEATHER PROOF AND UV PROOF



# COMMERCIAL APPLICATION

WEATHER PROOF AND UV PROOF







# INDOOR APPLICATION

WATER PROOF / TERMITE PROOF / WARP PROOF



WALL MOLDING



### DECORATIVE WOOD