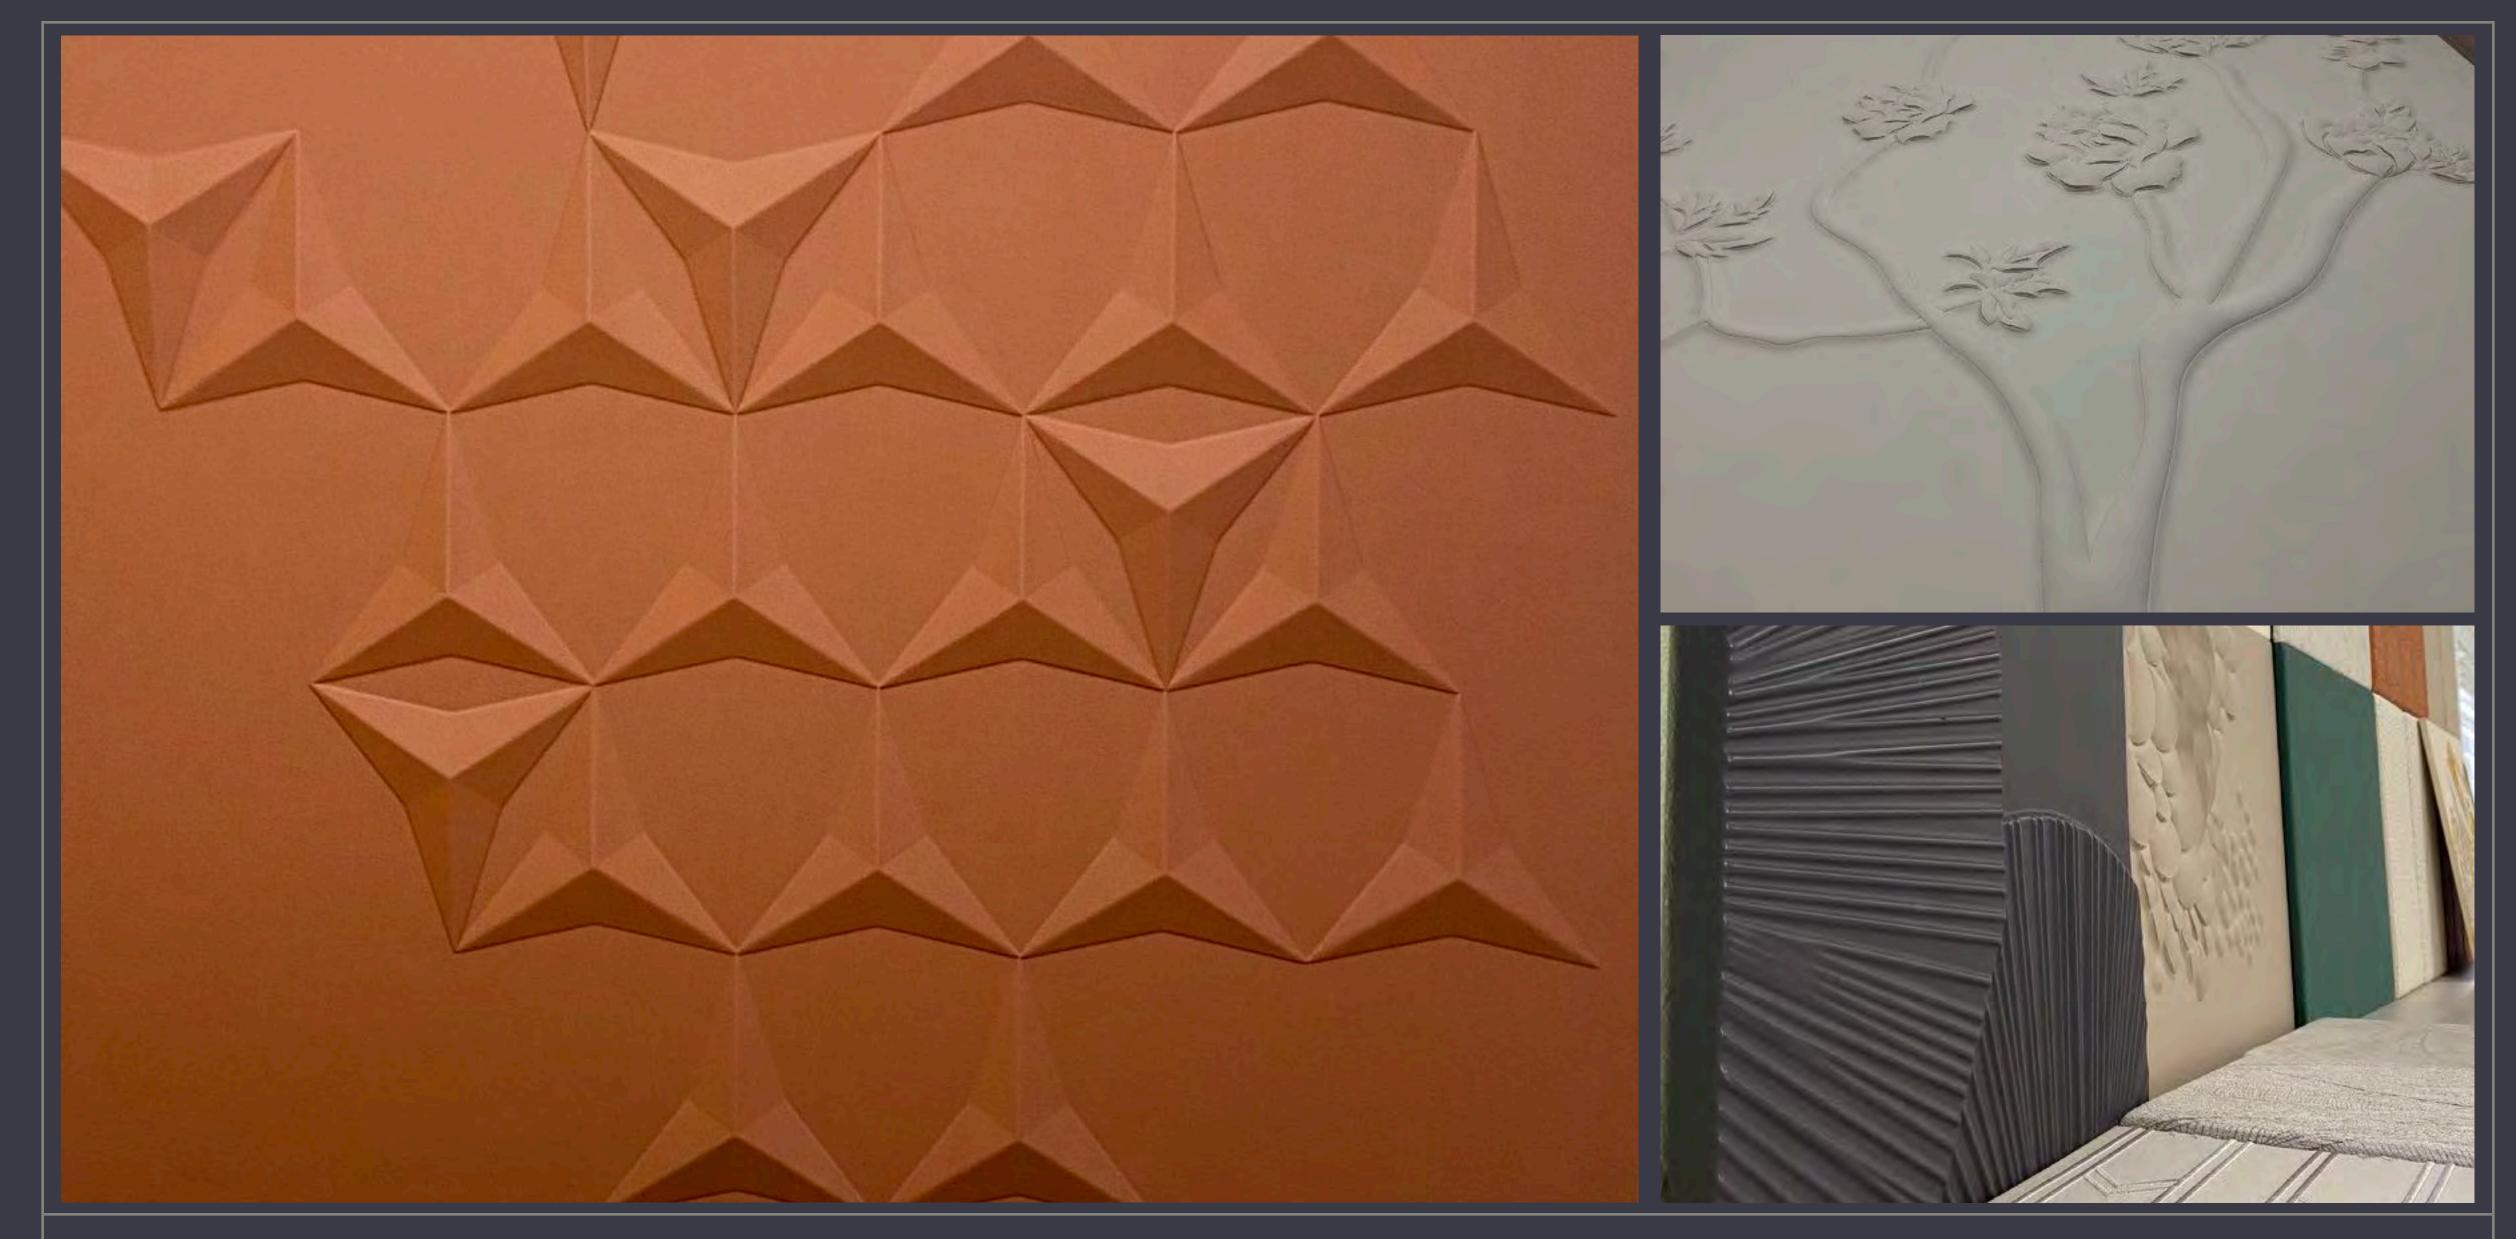

#### **OTHER SPECIAL MATERIALS**

- 10. 3D PU WALL COVER
- 11. LEATHER PATTERN WALL PANEL
- 12. BRASS THREAD WEAVED PANEL
- 13. ECO-CLAY
- 14. HIGH DENSITY PU FAUX STONE PANEL

**CUSTOM WOOD WORK SERVICES** 

# METALLIC / BRASS THREAD WEAVED PANEL FOR VARIOUS APPLICATIONS

FULLY CUSTOMIZABLE

## METALLIC / BRASS THREAD WEAVED PANEL FOR VARIOUS APPLICATIONS