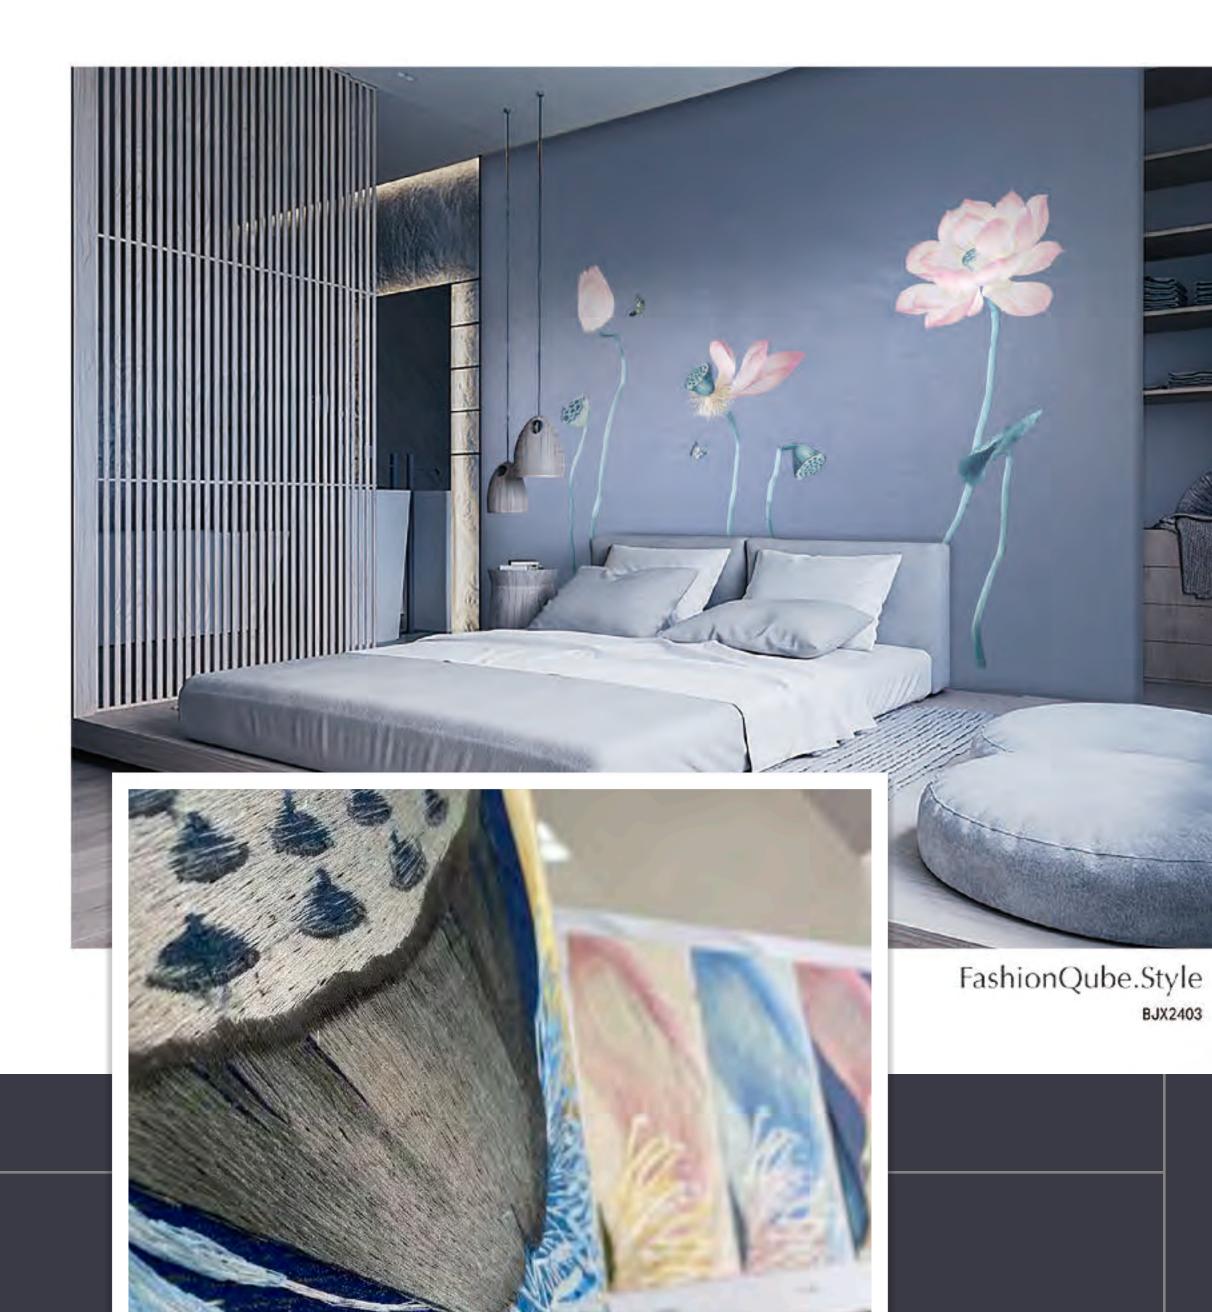

FashionQube.Style

GRID SIZE: H280cm X W200cm H9.18' X W6.56' H110.23" X W78.74"

MAXIMUM ART SIZE: H145cm X W70cm H4.75' X W2.29' H57,08" X W27,55" BACKGROUND FABRIC WILL EXTEND 0.5cm/19.60" ON BOTH SIDES Smaller proportional custom size available

# SINGLE PANEL DECORATIVE WALL FABRIC

[ ITEM NUMBER ] [ PATTERN NAME ] [ MATERIAL ] [ ORIENTATION ] [ FIXED DIMENSION ] [TECHNIQUE] [ APPLICATION ] [ INSTALLATION ]

MY-201/209/214/219 PLAGUE CASTLE HIGH DENSITY POLYESTER FABRIC HORIZONTAL H280cm/9.18'/110.23" JACQUARD INTERIOR ONLY DIRECT GLUE & TRIMMABLE

# SINGLE PANEL DECORATIVE WALL FABRIC

FashionQube.Style

FashionQube.Style

SELF-ADHESIVE FABRIC+XPE WALL PANEL

PEELABLE & REUSABLE