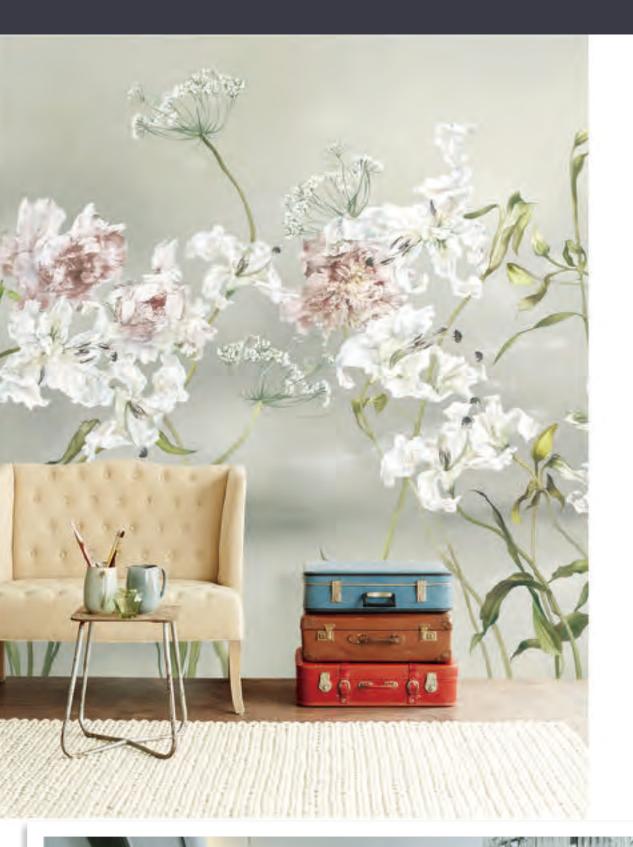

FashionQube.Style

GRID SIZE: H280cm X W200cm H9.18' X W6.56' H110.23" X W78.74"

MAXIMUM ART SIZE: H145cm X W70cm H4.75' X W2.29' H57,08" X W27,55" BACKGROUND FABRIC WILL EXTEND 0.5cm/19.60" ON BOTH SIDES Smaller proportional custom size available

MAXIMUM ART SIZE: H208cm X W64cm H6.82' X W2.10' H81.89" X W25.19" BACKGROUND FABRIC WILL EXTEND 0.5cm/19.60" ON BOTH SIDES Smaller proportional custom size available