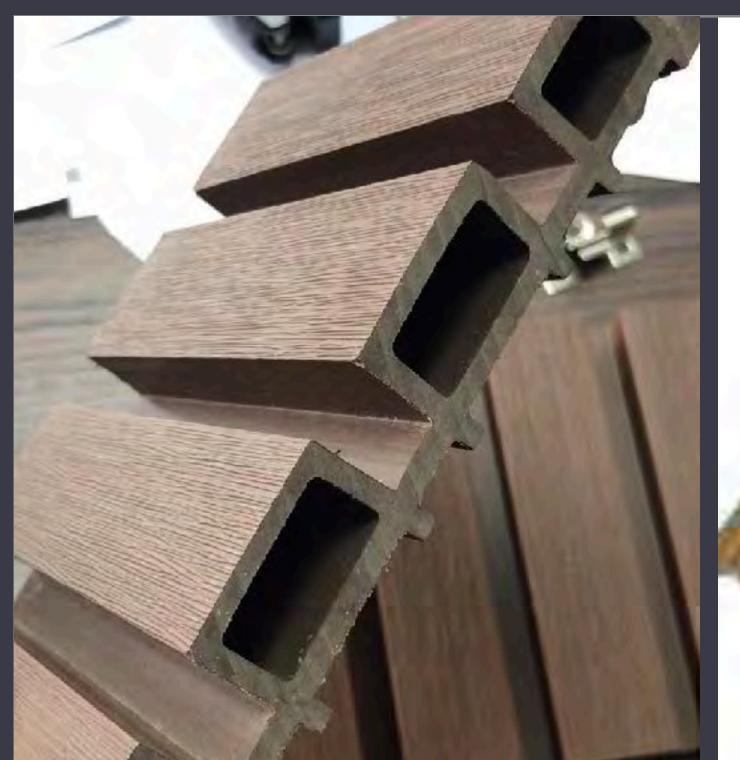

Grey Interior

Teak Interior

Walnut Interior

Charcoal Exterior

**Grey Exterior** 

Teak Exterior

OUTDOOR/INDOOR COMPOSITE SLAT WALL PANEL