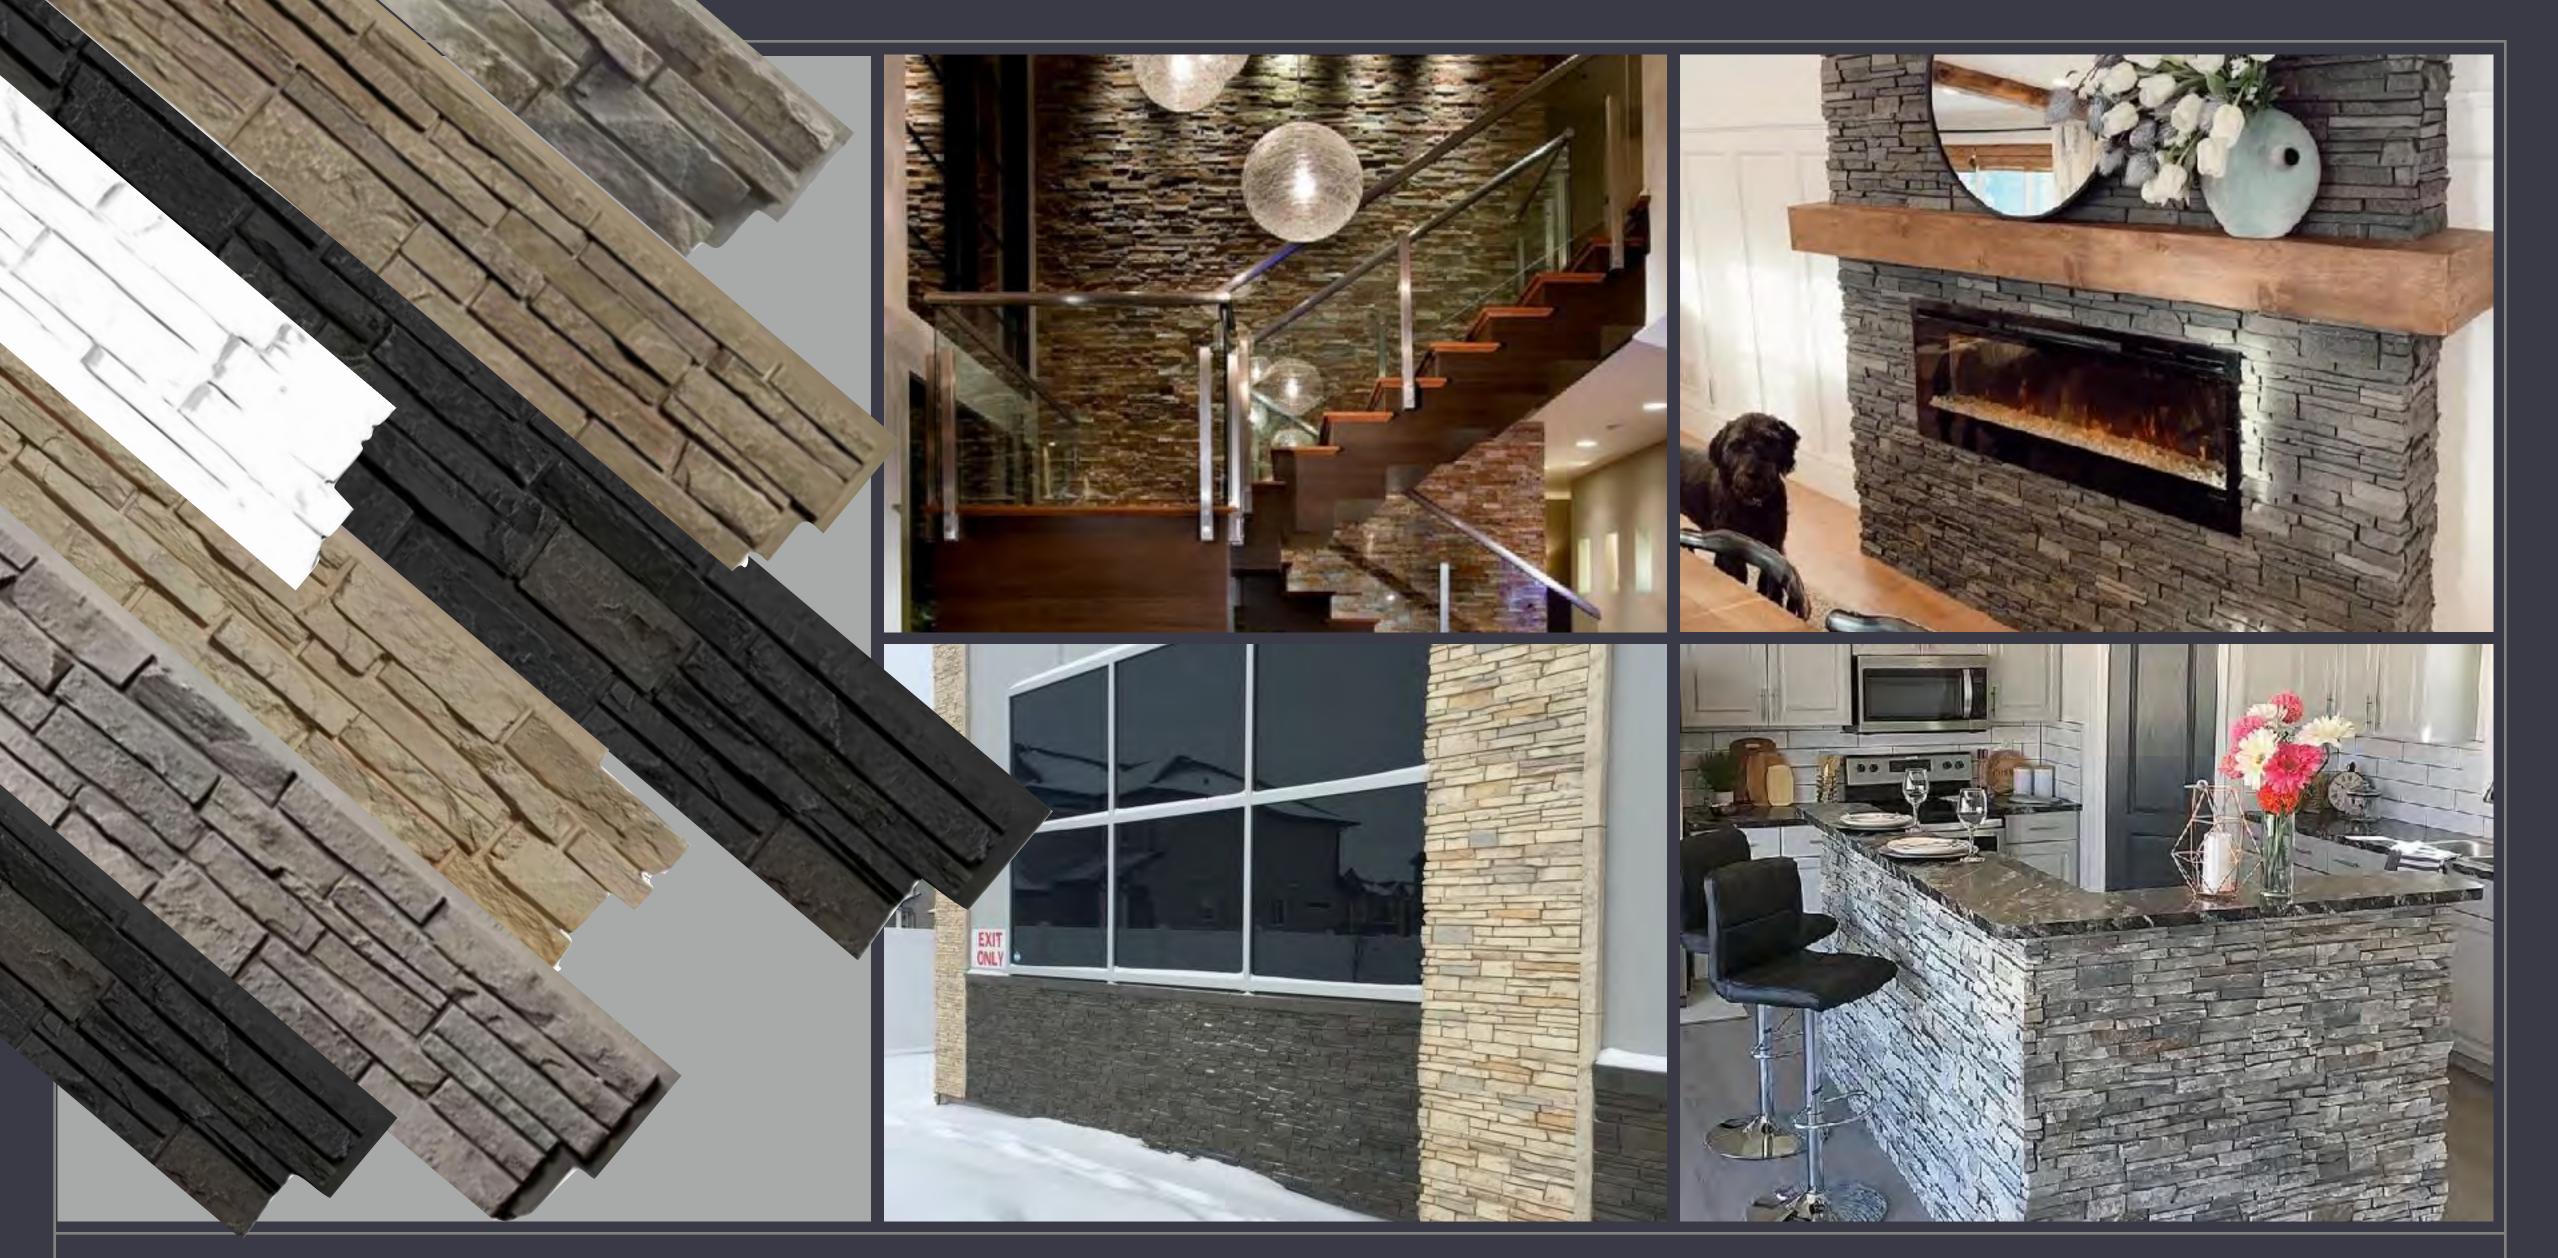

## HIGH DENSITY PU FAUX STONE PANEL

Install Friendly, Non-Toxic, Lightweight, MostRealistic

# HIGH DENSITY PU FAUX STONE PANEL

Install Friendly, Non-Toxic, Lightweight, MostRealistic