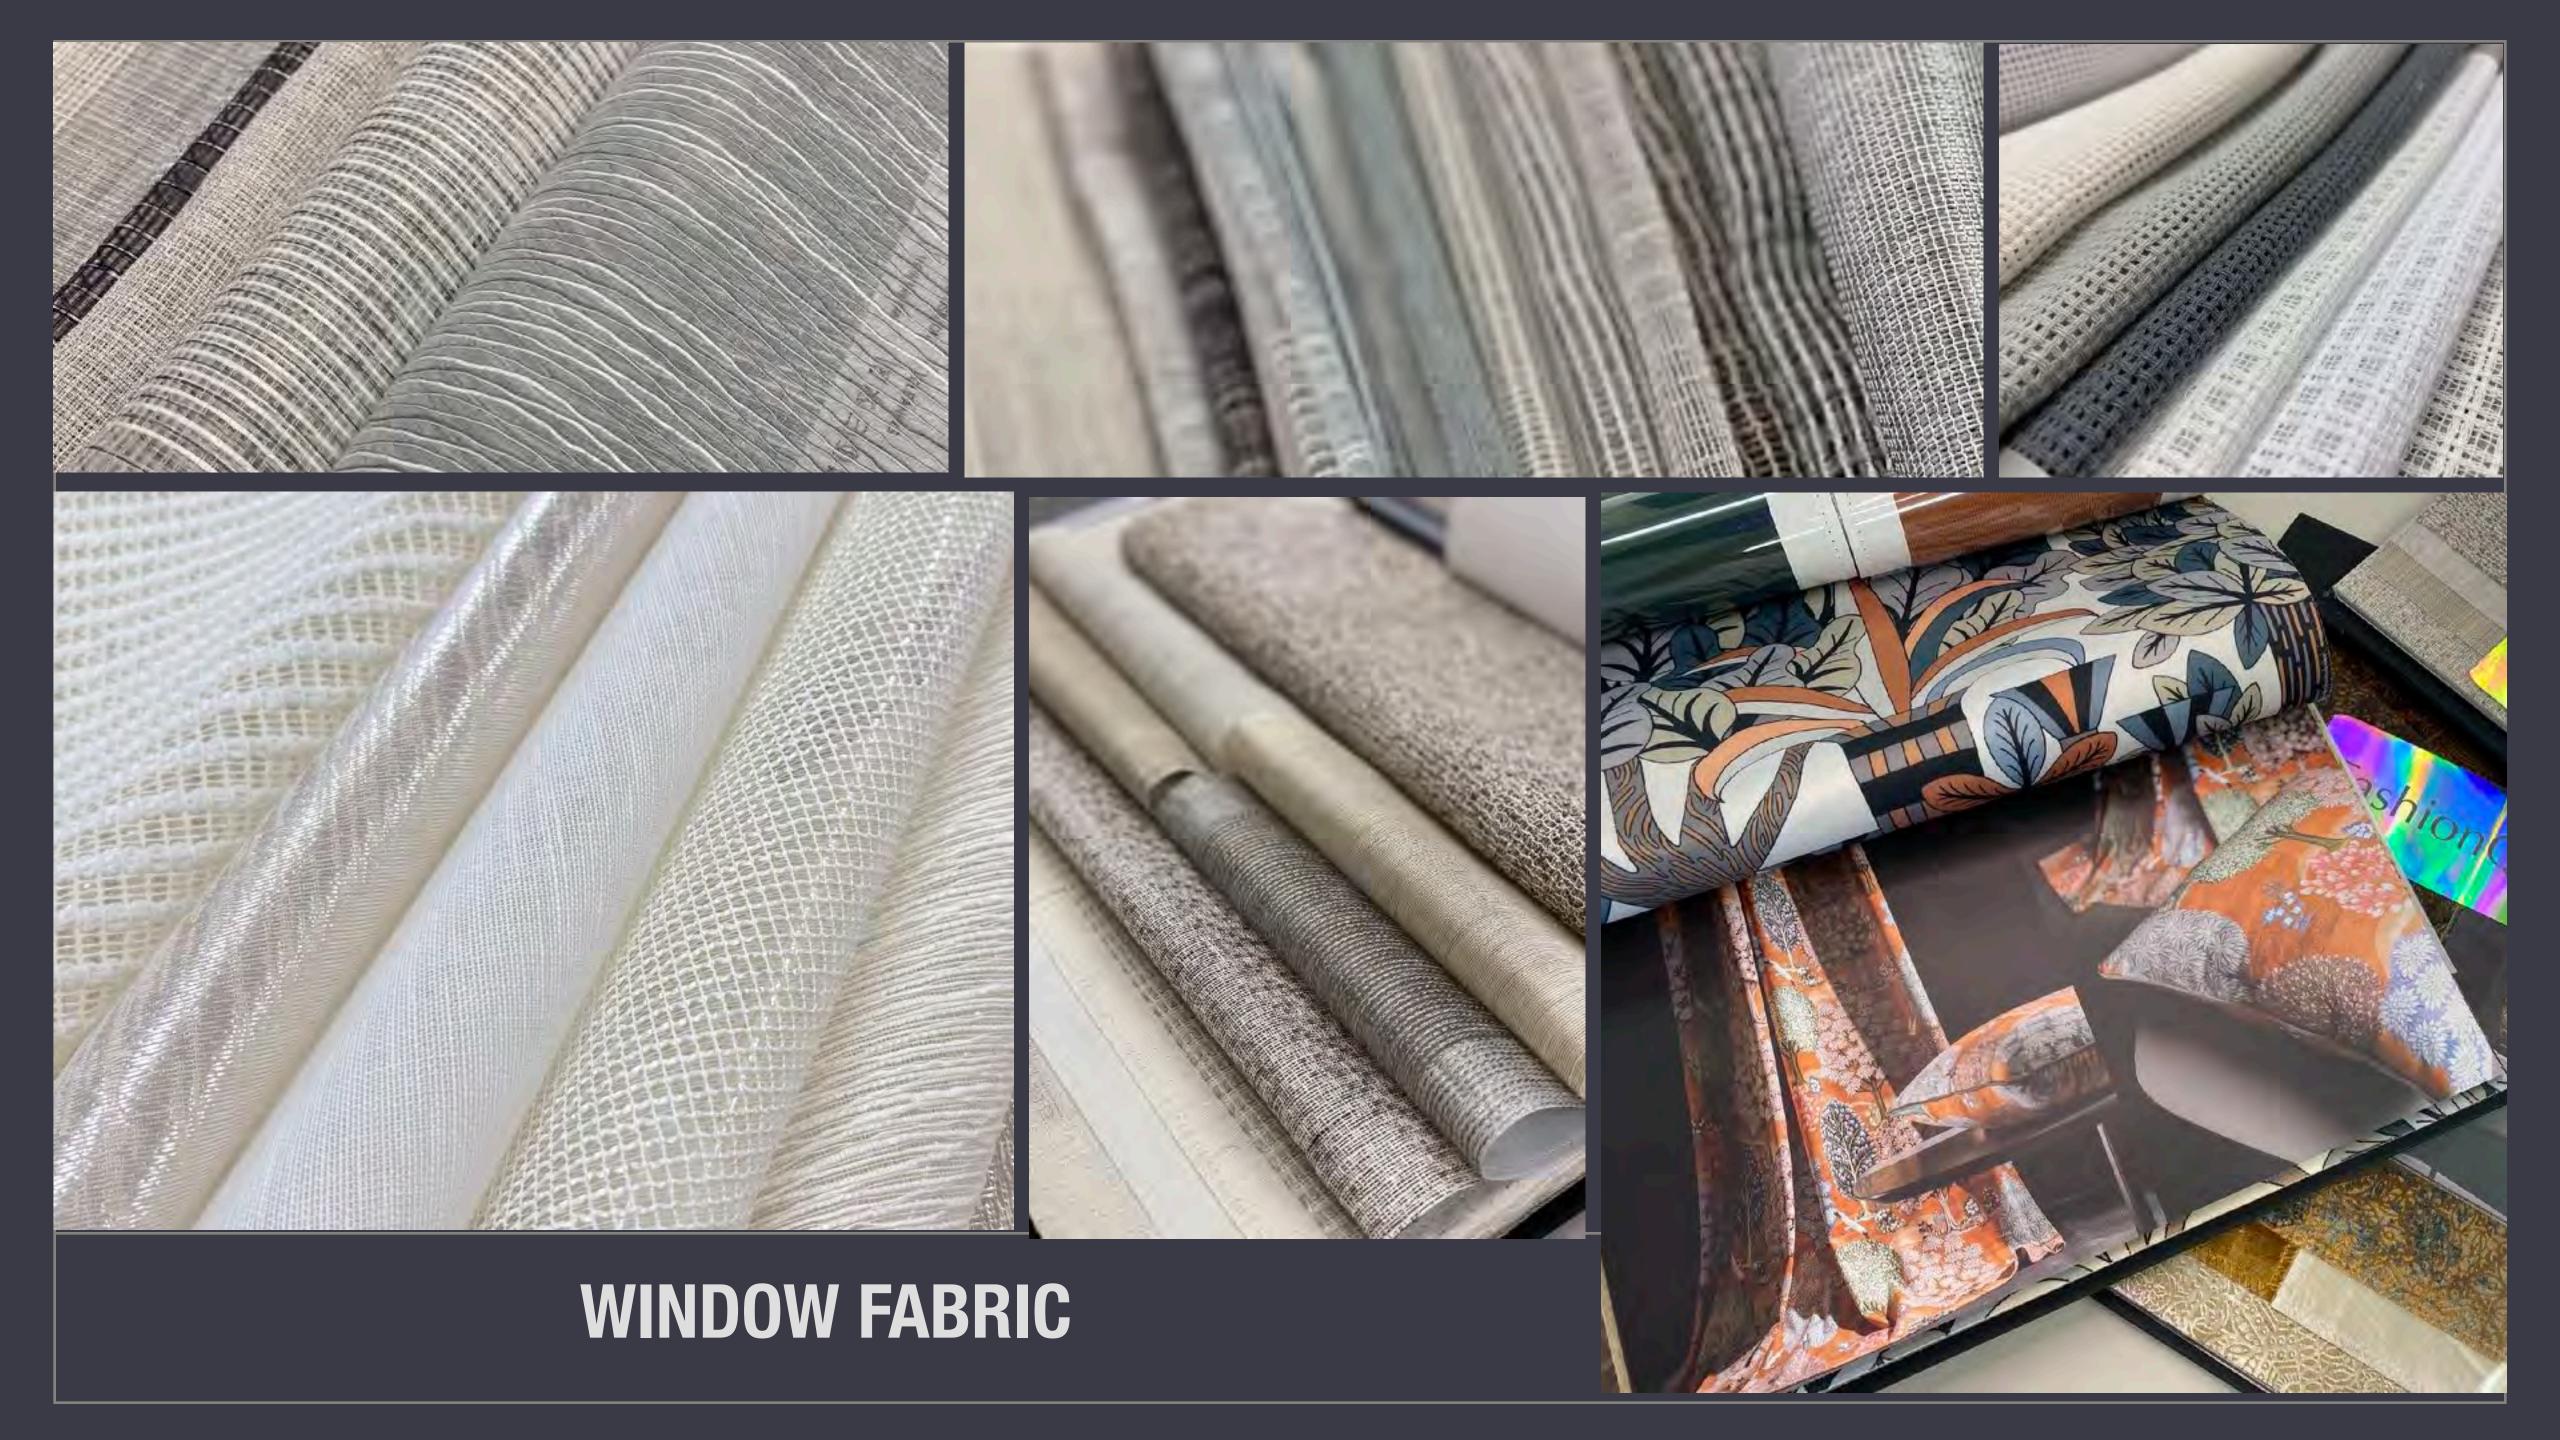

### WINDOW DRAPERY

DECORATIVE WOOD CLADDING WALL PANEL

WOOD FLEX SLAT WALL PANEL

WOOD FLEX SLAT WALL PANEL

- FIRE RESISTANCE
- ACOUSTIC RESISTANCE
- MOISTURE RESISTANCE
- ANTI MILDEW AND ANTI FUNGAL

WOOD SLAT WALL PANEL