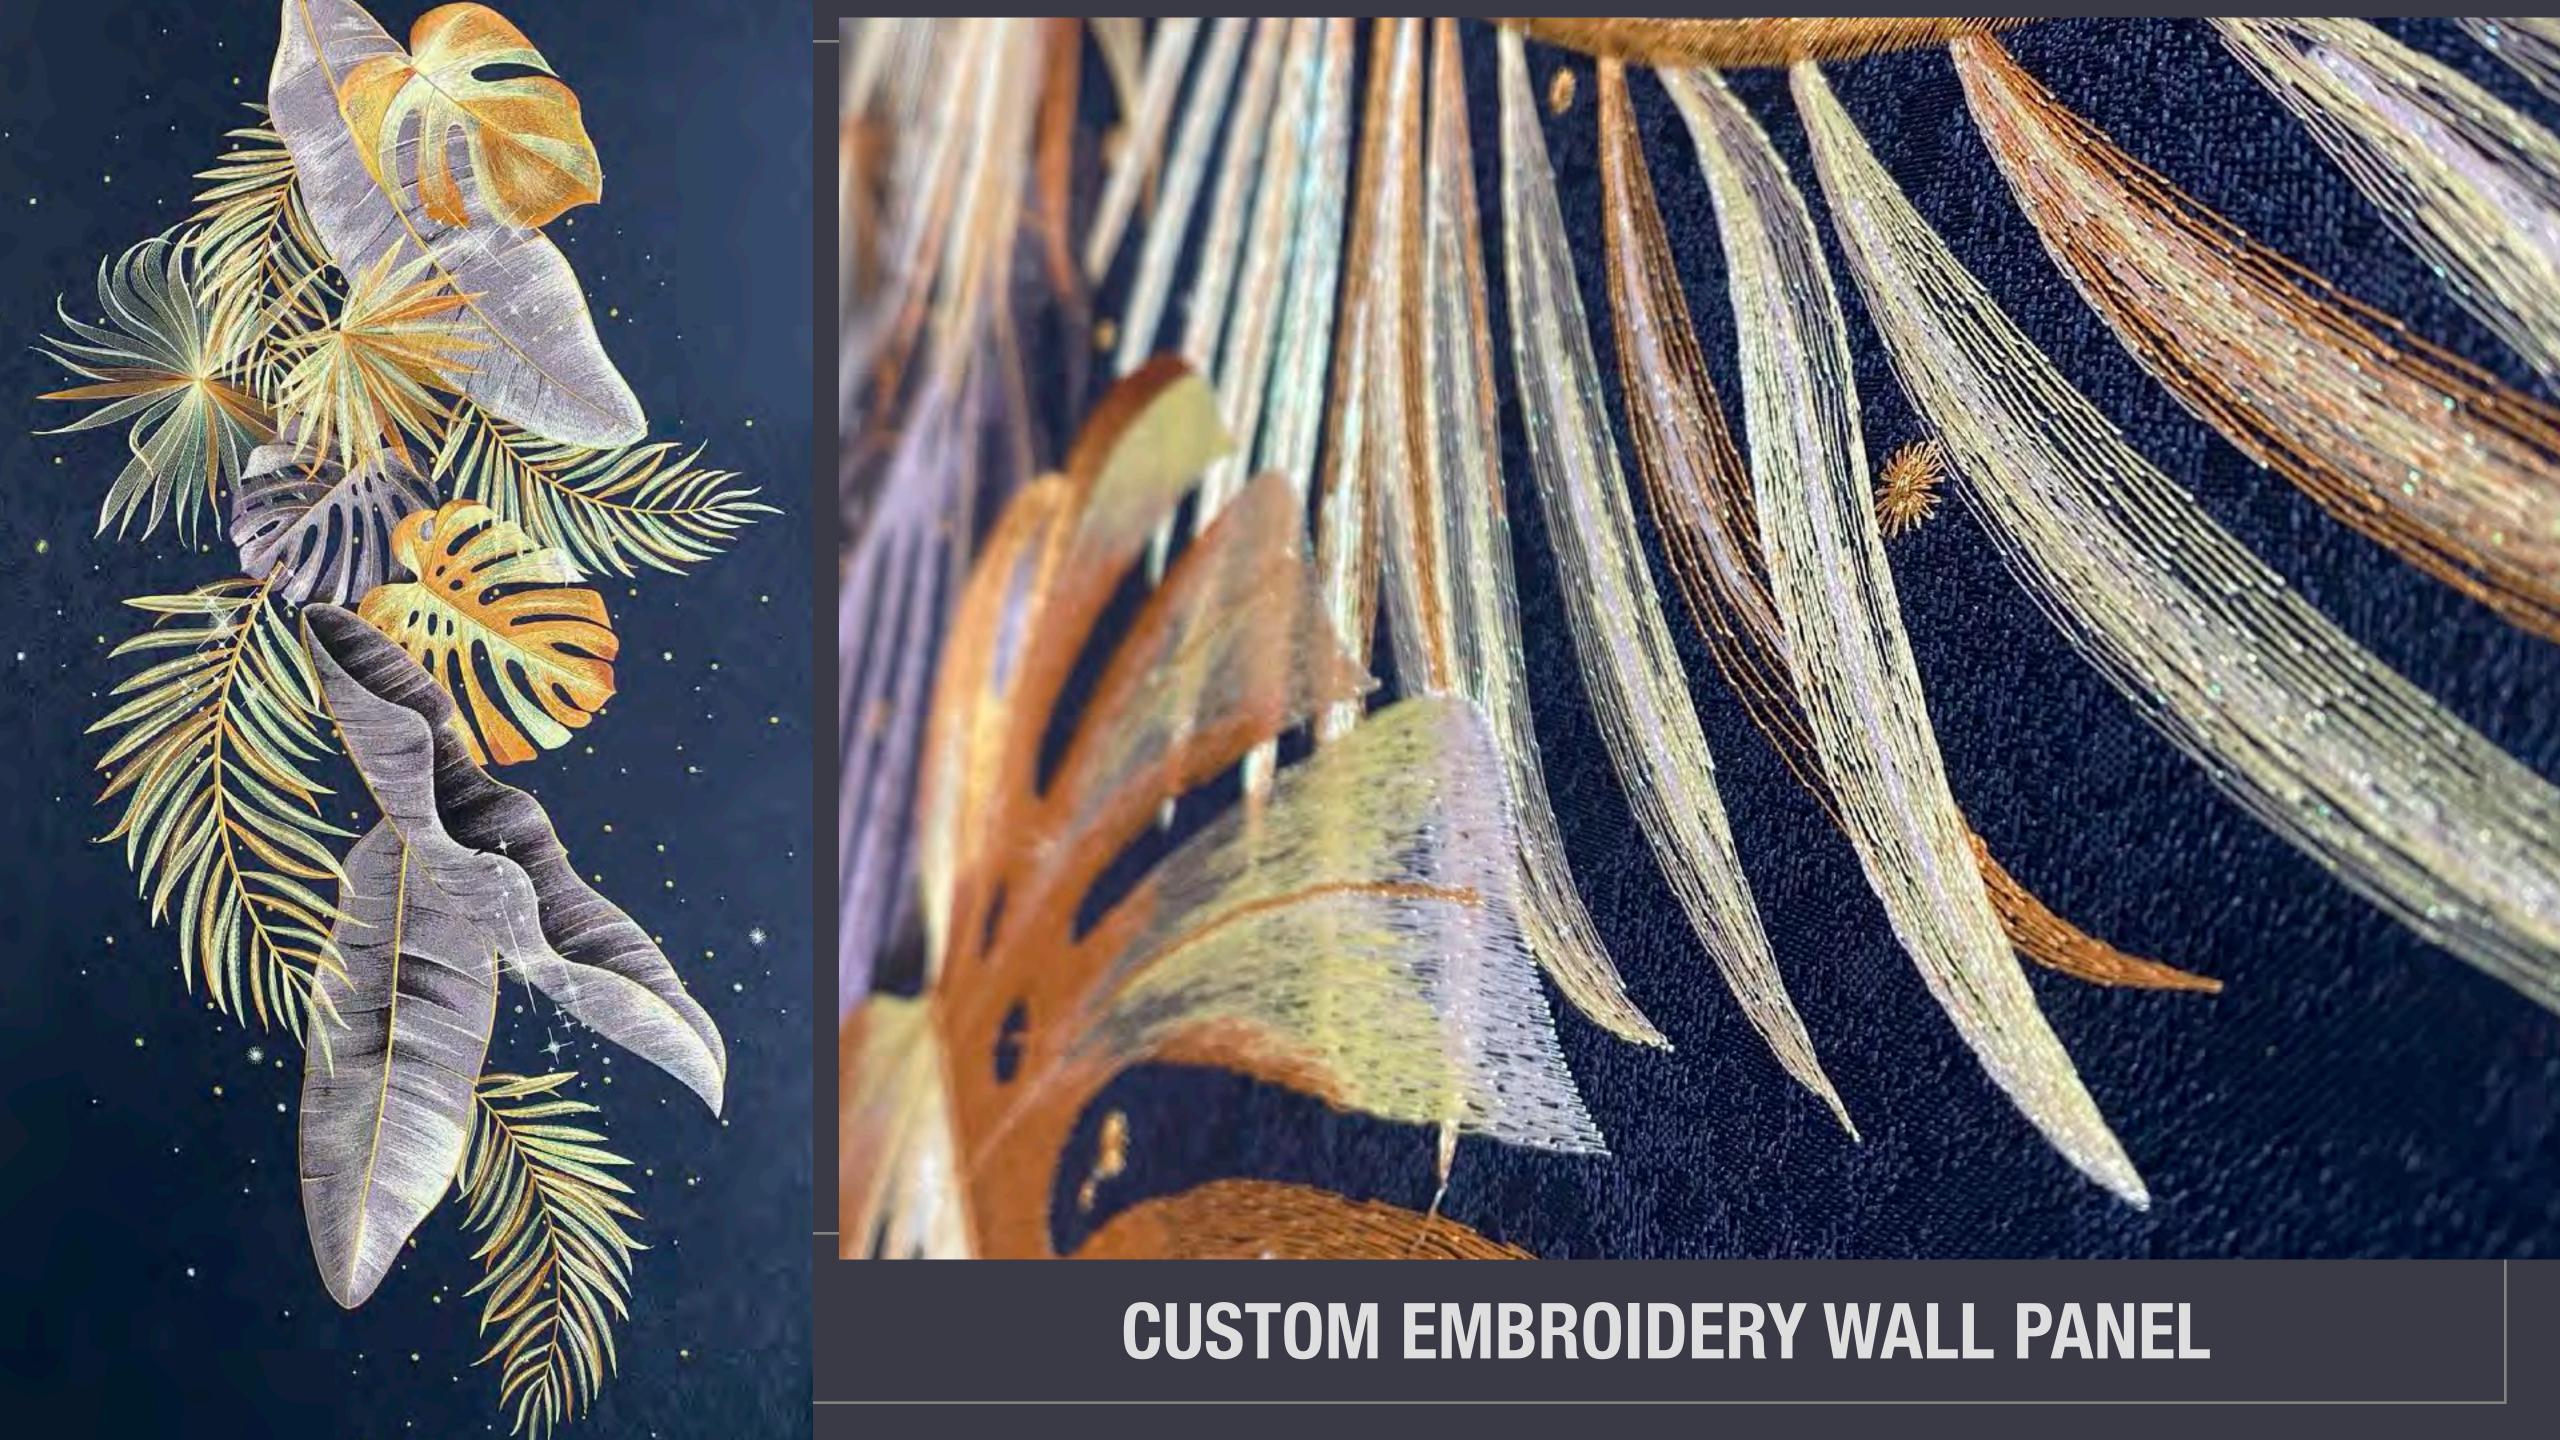

#### **FABRIC**

- 1. SINGLE PANEL DECORATIVE WALL FABRIC
- 2. SELF-ADHESIVE FABRIC+XPE WALL PANEL
- 3. CUSTOM EMBROIDERY WALL PANEL
- 4. SEAMLESS WALL FABRIC
- 5. WINDOW DRAPERY & FABRIC