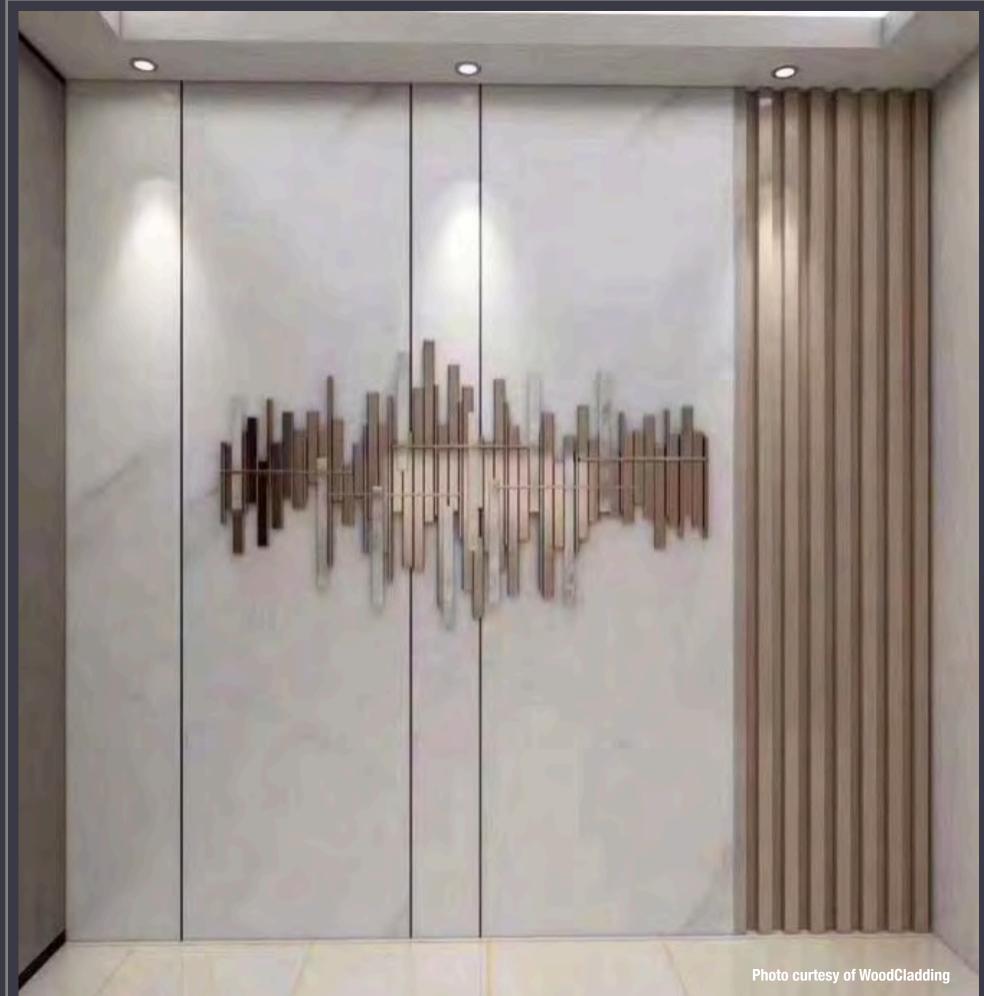

### WINDOW DRAPERY

DECORATIVE WOOD CLADDING WALL PANEL

WOOD FLEX SLAT WALL PANEL

WOOD FLEX SLAT WALL PANEL

- FIRE RESISTANCE
- ACOUSTIC RESISTANCE
- MOISTURE RESISTANCE
- ANTI MILDEW AND ANTI FUNGAL

WOOD SLAT WALL PANEL