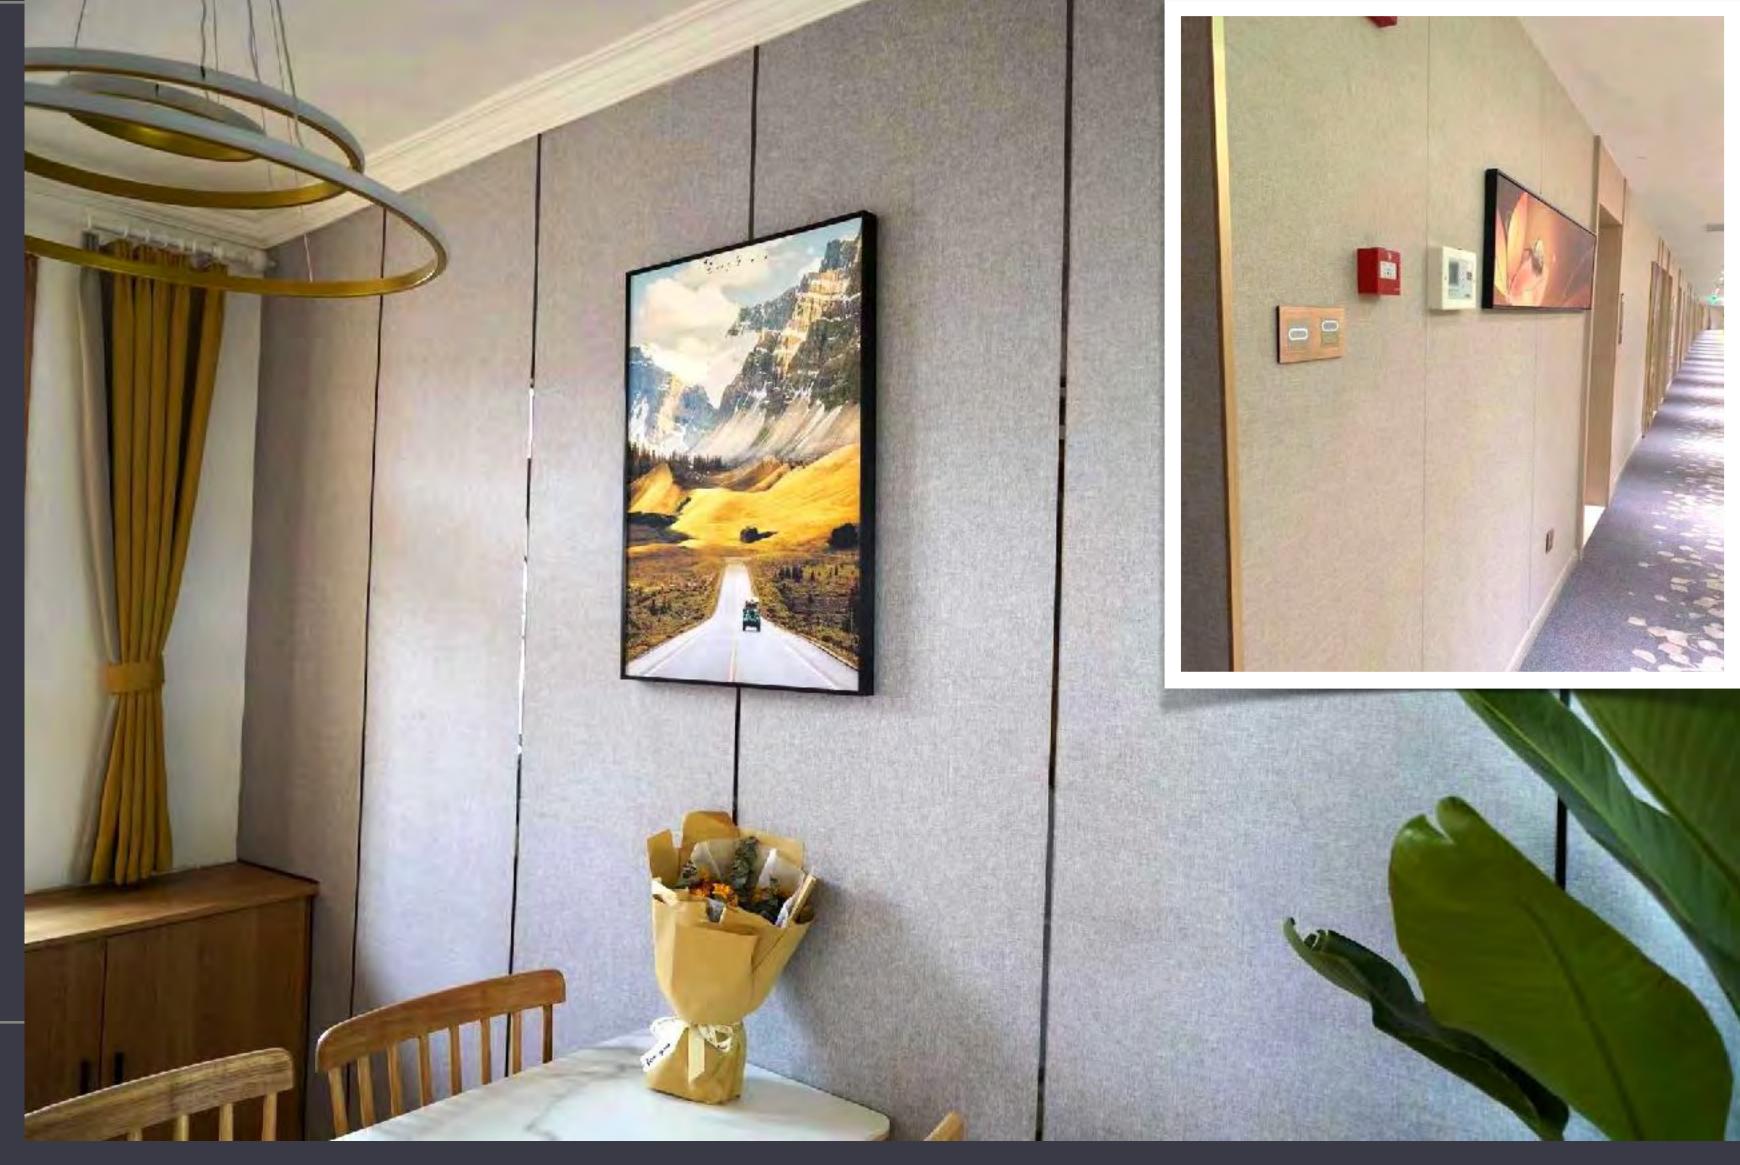

# SINGLE PANEL DECORATIVE WALL FABRIC

[ ITEM NUMBER ] [ PATTERN NAME ] [ MATERIAL ] [ ORIENTATION ] [ FIXED DIMENSION ] [TECHNIQUE] [ APPLICATION ] [ INSTALLATION ]

MY-201/209/214/219 PLAGUE CASTLE HIGH DENSITY POLYESTER FABRIC HORIZONTAL H280cm/9.18'/110.23" JACQUARD INTERIOR ONLY DIRECT GLUE & TRIMMABLE

# SINGLE PANEL DECORATIVE WALL FABRIC

FashionQube.Style

FashionQube.Style

SELF-ADHESIVE FABRIC+XPE WALL PANEL

PEELABLE & REUSABLE