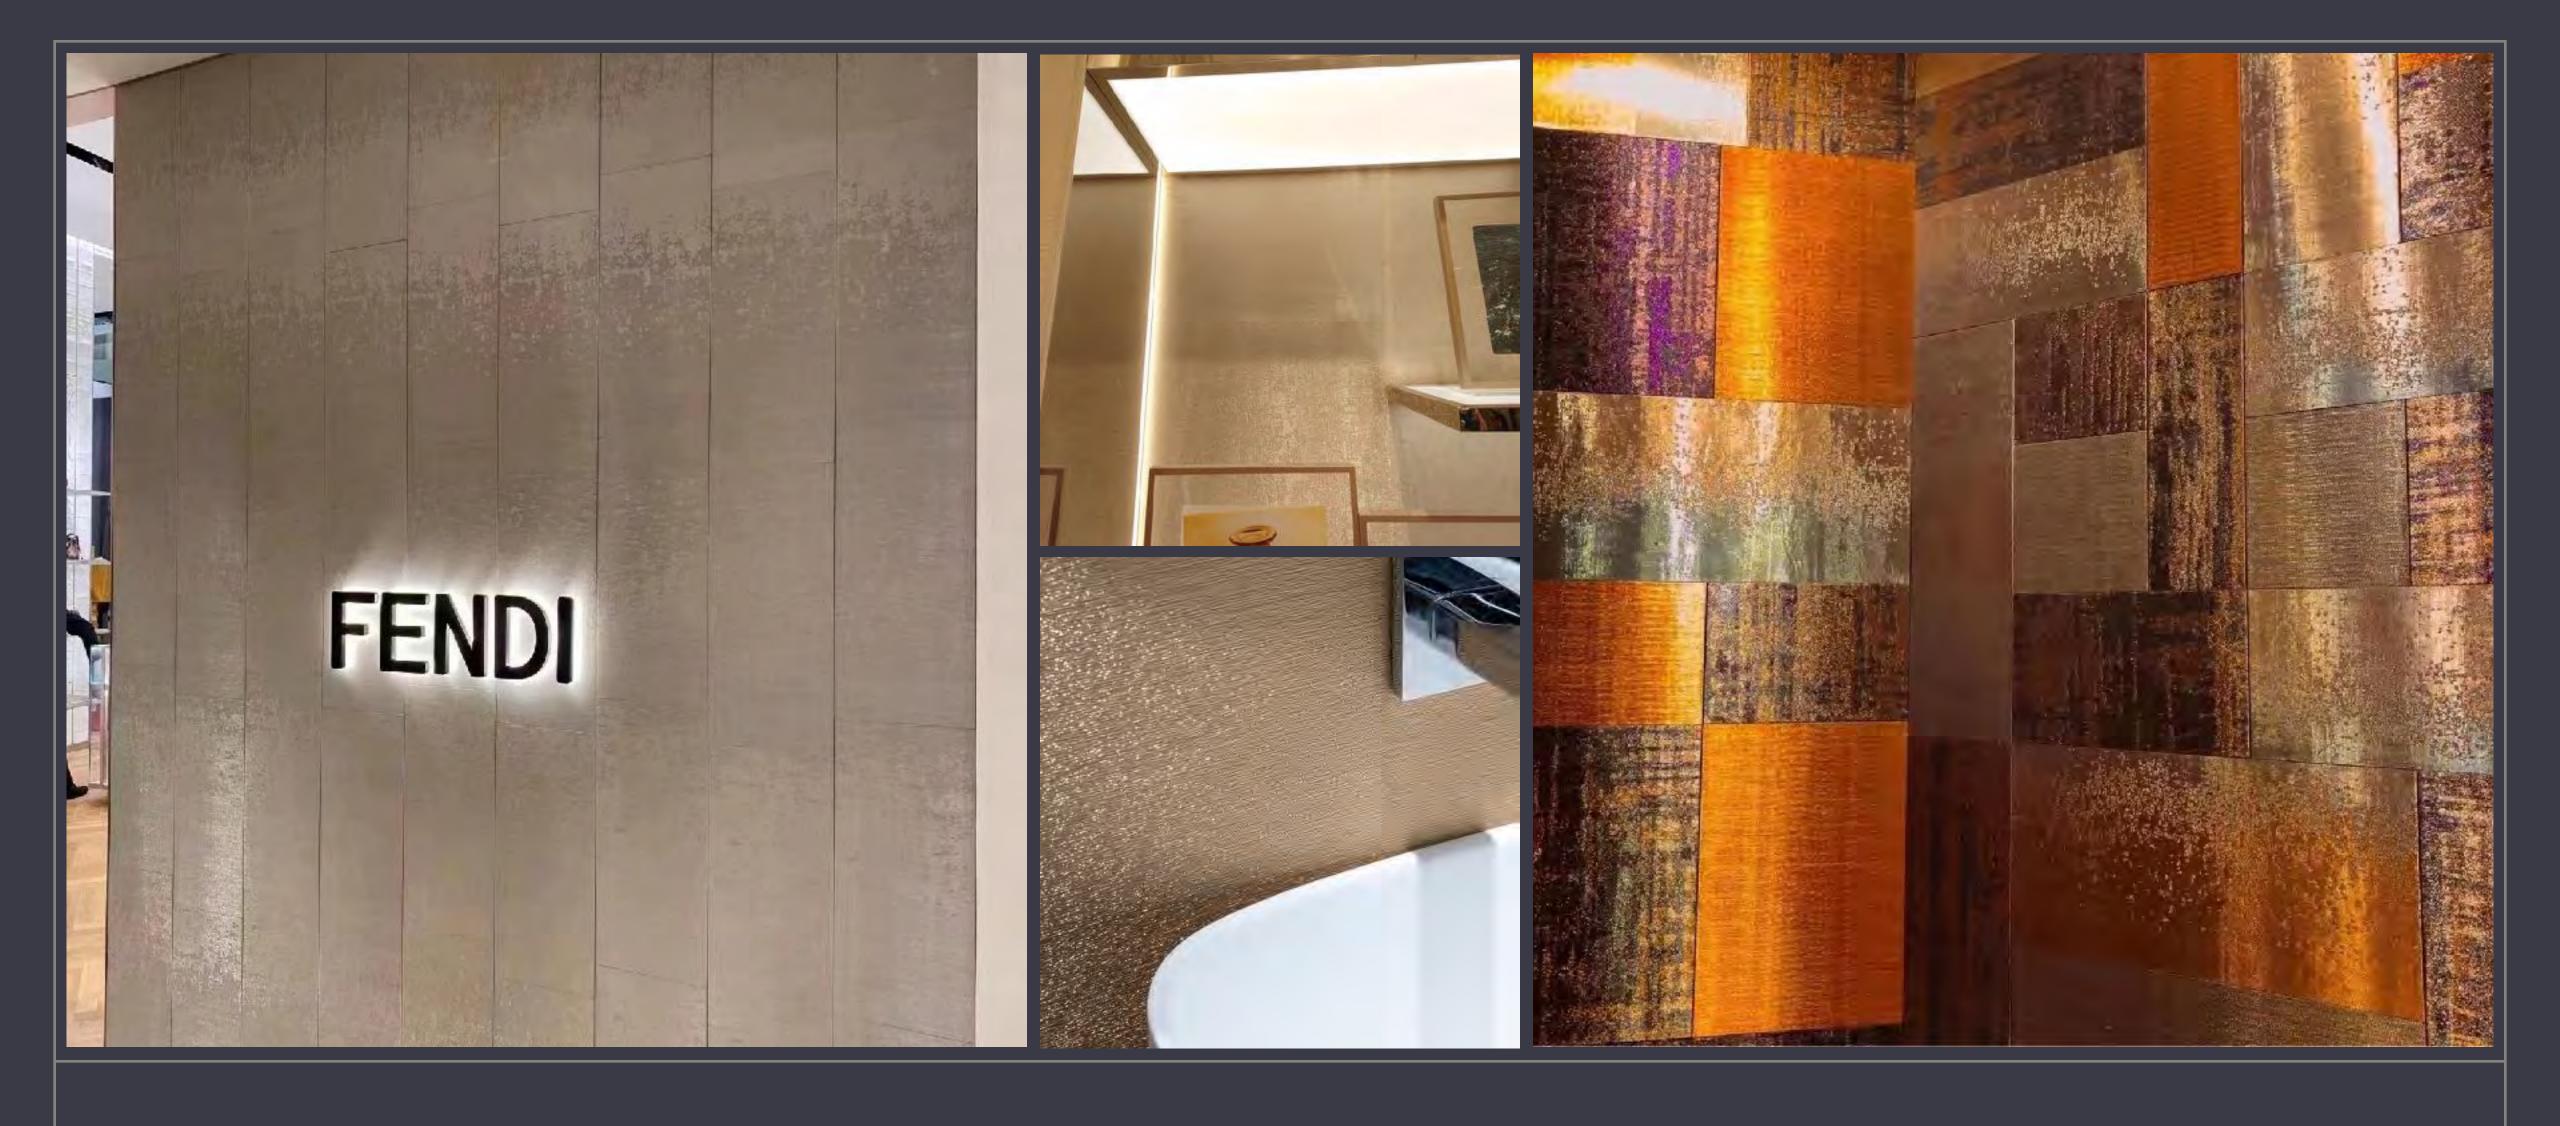

# METALLIC / BRASS THREAD WEAVED PANEL FOR VARIOUS APPLICATIONS

FULLY CUSTOMIZABLE

## METALLIC / BRASS THREAD WEAVED PANEL FOR VARIOUS APPLICATIONS