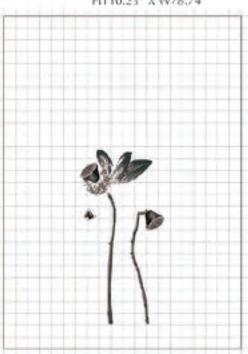

FashionQube.Style

GRID SIZE: H280cm X W200cm H9.18' X W6.56' H110.23" X W78.74"

MAXIMUM ART SIZE: H145cm X W70cm H4.75' X W2.29' H57,08" X W27,55" BACKGROUND FABRIC WILL EXTEND 0.5cm/19.60" ON BOTH SIDES Smaller proportional custom size available