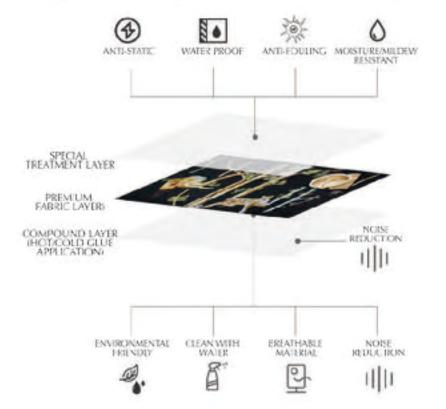

# SINGLE PANEL DECORATIVE WALL FABRIC

[ ITEM NUMBER ] [ PATTERN NAME ] [ MATERIAL ] [ ORIENTATION ] [ FIXED DIMENSION ] [TECHNIQUE] [ APPLICATION ] [ INSTALLATION ]

MY-201/209/214/219 PLAGUE CASTLE HIGH DENSITY POLYESTER FABRIC HORIZONTAL H280cm/9.18'/110.23" JACQUARD INTERIOR ONLY DIRECT GLUE & TRIMMABLE