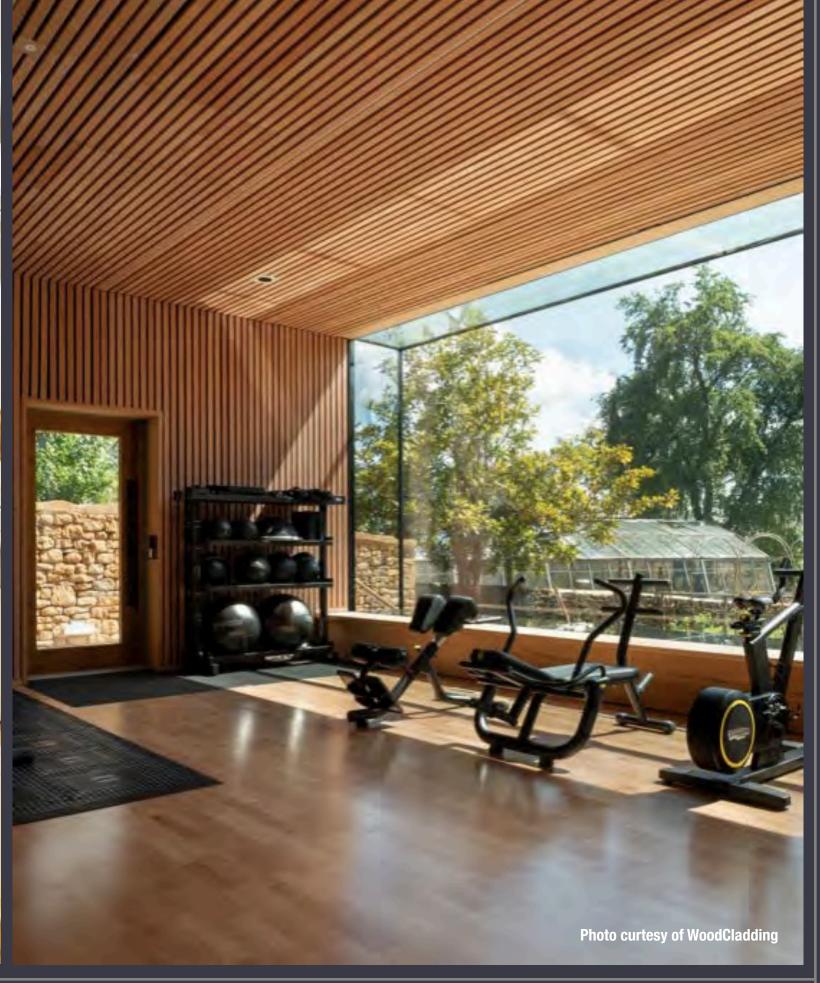

Grey Interior

Teak Interior

Walnut Interior

Charcoal Exterior

**Grey Exterior** 

Teak Exterior

OUTDOOR/INDOOR COMPOSITE SLAT WALL PANEL

# OUTDOOR APPLICATION

WEATHER PROOF AND UV PROOF

# COMMERCIAL APPLICATION

WEATHER PROOF AND UV PROOF