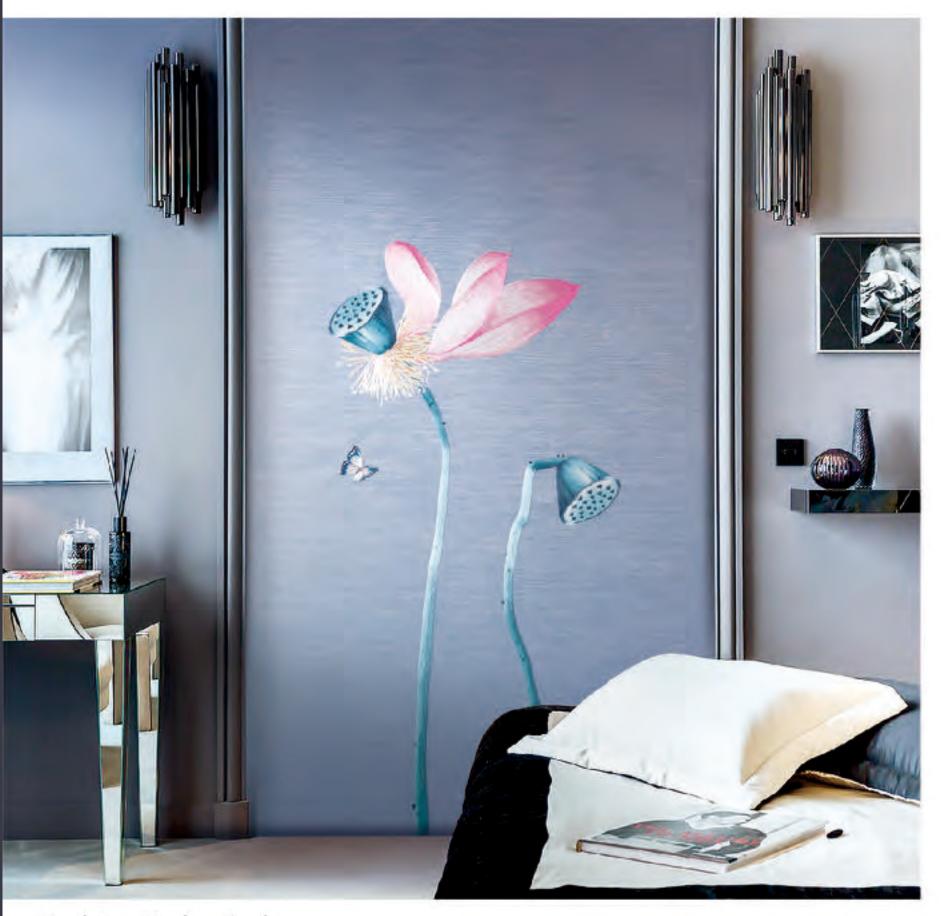

# MORE THAN 40 YEARS OF EXCELLENT SERVICE

# PRODUCT CATEGORY

#### **FABRIC**

- 1. SINGLE PANEL DECORATIVE WALL FABRIC
- 2. SELF-ADHESIVE FABRIC+XPE WALL PANEL
- 3. CUSTOM EMBROIDERY WALL PANEL
- 4. SEAMLESS WALL FABRIC
- 5. WINDOW DRAPERY & FABRIC

#### WOOD & COMPOSITES

- 6. DECORATIVE WOOD SLAT WALL PANEL
- 7. OUTDOOR COMPOSITE WALL PANEL
- 8. WOOD WALL MOLDING
- 9. DECORATIVE WOOD VENEER SHEET

#### **OTHER SPECIAL MATERIALS**

- 10. 3D PU WALL COVER
- 11. LEATHER PATTERN WALL PANEL
- 12. BRASS THREAD WEAVED PANEL
- 13. ECO-CLAY
- 14. HIGH DENSITY PU FAUX STONE PANEL

**CUSTOM WOOD WORK SERVICES** 









FashionQube.Style

GRID SIZE: H280cm X W200cm H9.18' X W6.56' H110.23" X W78.74"



MAXIMUM ART SIZE: H145cm X W70cm H4.75' X W2.29' H57,08" X W27,55" BACKGROUND FABRIC WILL EXTEND 0.5cm/19.60" ON BOTH SIDES Smaller proportional custom size available



MAXIMUM ART SIZE: H208cm X W64cm H6.82' X W2.10' H81.89" X W25.19" BACKGROUND FABRIC WILL EXTEND 0.5cm/19.60" ON BOTH SIDES Smaller proportional custom size available



# SINGLE PANEL DECORATIVE WALL FABRIC



[ ITEM NUMBER ] [ PATTERN NAME ] [ MATERIAL ] [ ORIENTATION ] [ FIXED DIMENSION ] [TECHNIQUE] [ APPLICATION ] [ INSTALLATION ]

MY-201/209/214/219 PLAGUE CASTLE HIGH DENSITY POLYESTER FABRIC HORIZONTAL H280cm/9.18'/110.23" JACQUARD INTERIOR ONLY DIRECT GLUE & TRIMMABLE



#### SEAMLESS SINGLE PANEL DESIGN



GRID SIZE:

H300cm X W5