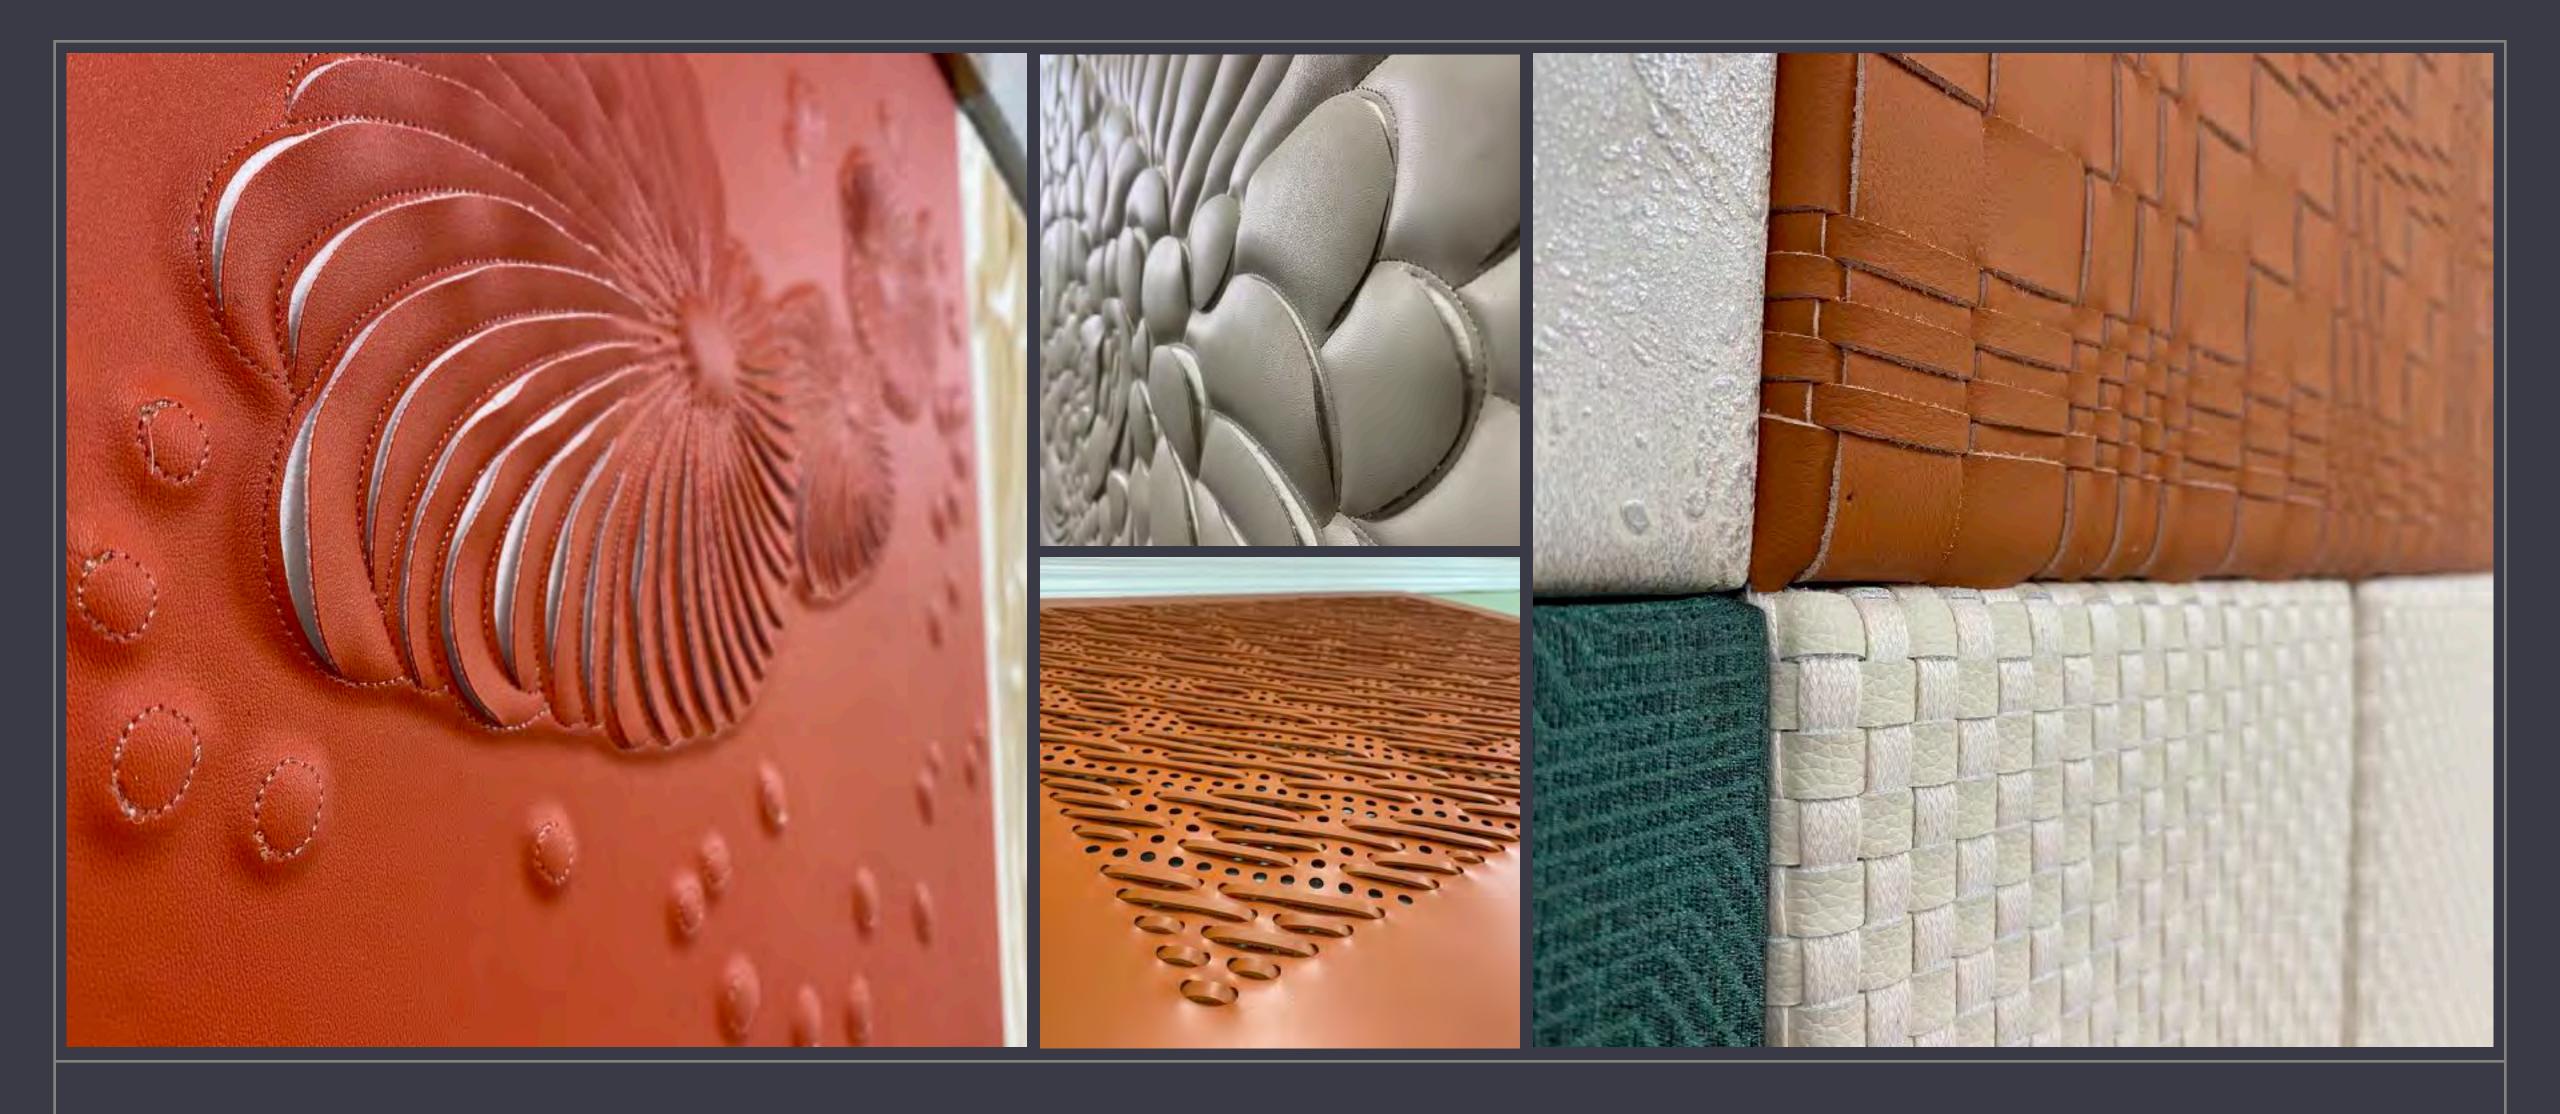

#### LEATHER PATTERN WALL PANEL

FULLY CUSTOMIZABLE

# 3D LEATHER PATTERN WALL PANEL FULLY CUSTOMIZABLE