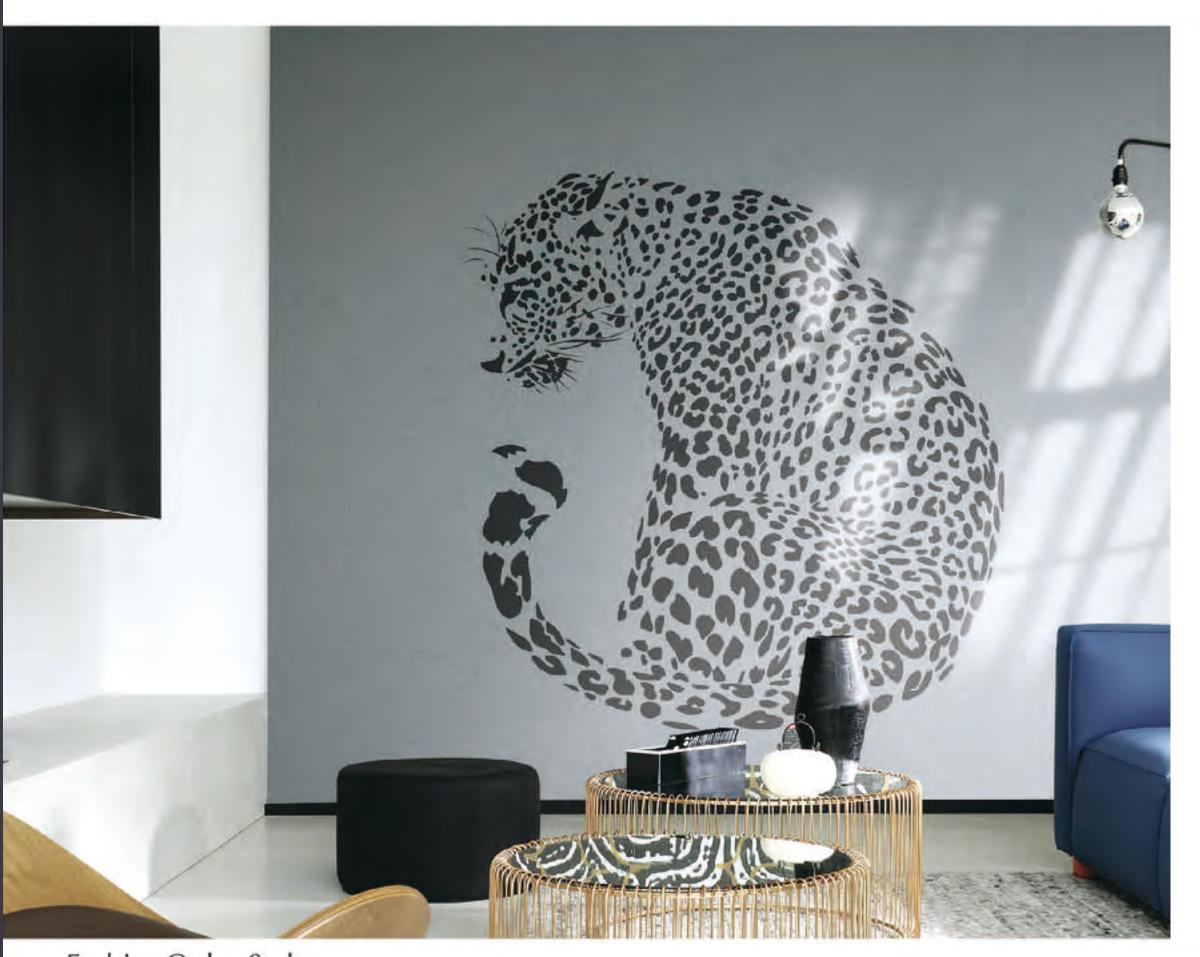

# SINGLE PANEL DECORATIVE WALL FABRIC

[ ITEM NUMBER ] [ PATTERN NAME ] [ MATERIAL ] [ ORIENTATION ] [ FIXED DIMENSION ] [TECHNIQUE] [ APPLICATION ] [ INSTALLATION ]

MY-201/209/214/219 PLAGUE CASTLE HIGH DENSITY POLYESTER FABRIC HORIZONTAL H280cm/9.18'/110.23" JACQUARD INTERIOR ONLY DIRECT GLUE & TRIMMABLE