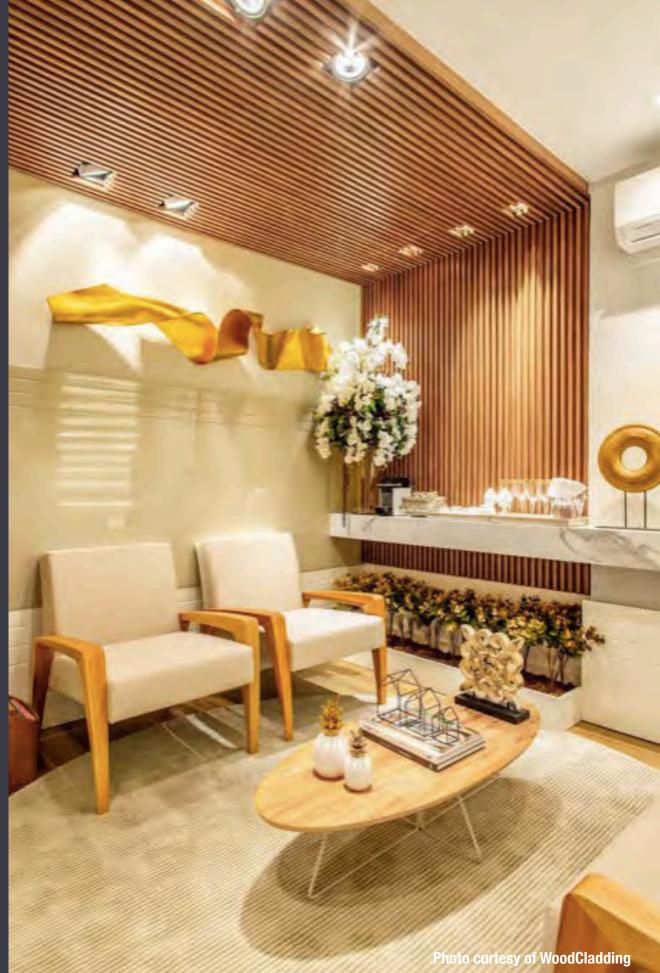

### WINDOW DRAPERY

DECORATIVE WOOD CLADDING WALL PANEL

WOOD FLEX SLAT WALL PANEL

WOOD FLEX SLAT WALL PANEL

- FIRE RESISTANCE
- ACOUSTIC RESISTANCE
- MOISTURE RESISTANCE
- ANTI MILDEW AND ANTI FUNGAL

WOOD SLAT WALL PANEL