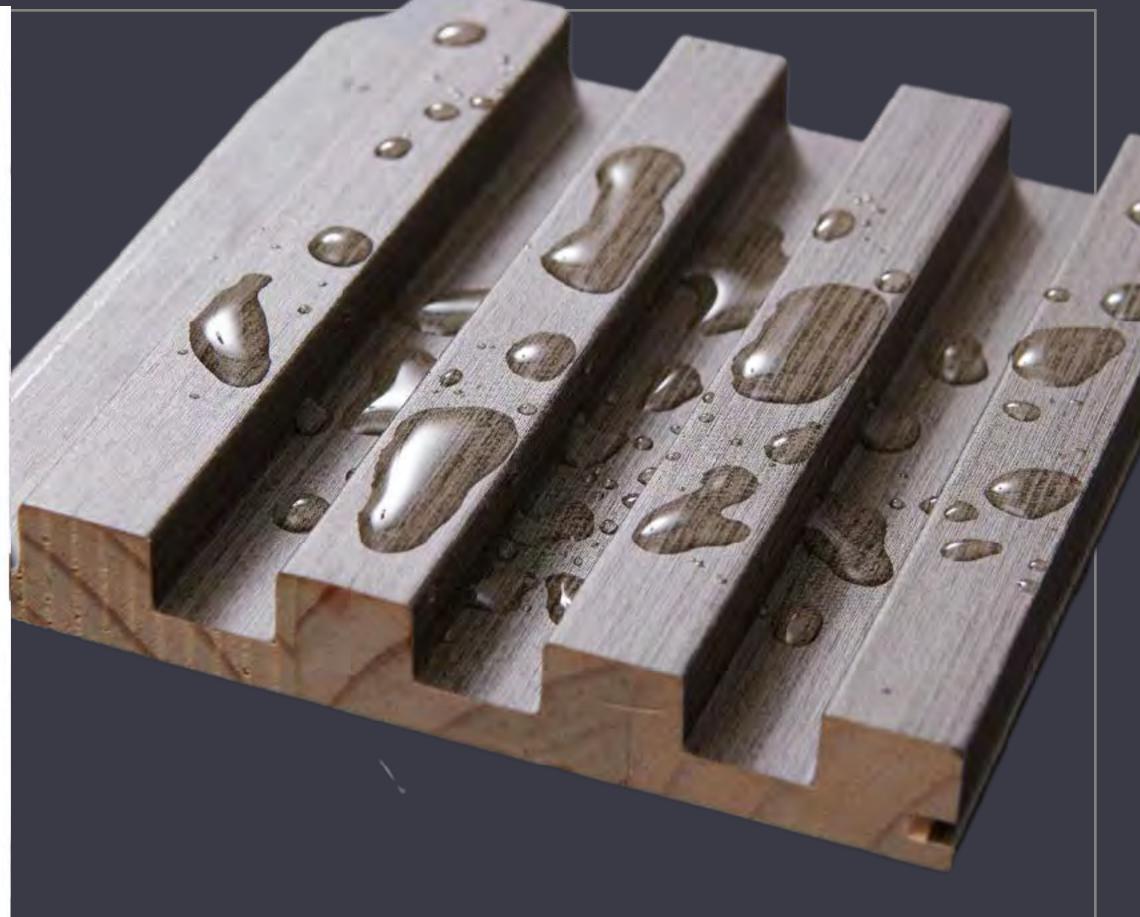

ON ] [ FIXED DIMENSION ] [TECHNIQUE] [ APPLICATION ] [ INSTALLATION ]

MY-201/209/214/219 PLAGUE CASTLE HIGH DENSITY POLYESTER FABRIC HORIZONTAL H280cm/9.18'/110.23" JACQUARD INTERIOR ONLY DIRECT GLUE & TRIMMABLE



#### SEAMLESS SINGLE PANEL DESIGN



GRID SIZE:

H300cm X W500cm H9.84' X W16,40' H118.11" X W195.85"

MAXIMUM ART SIZE: 11280cm X W380cm H9.18' X W12.46' H110.23" X W149.60"

Smaller proportional custom size available

# SINGLE PANEL DECORATIVE WALL FABRIC







FashionQube.Style







FashionQube.Style















SELF-ADHESIVE FABRIC+XPE WALL PANEL

PEELABLE & REUSABLE





# HIGH QUALITY SEAMLESS WALL FABRIC



# HIGH QUALITY SEAMLESS WALL FABRIC



### WINDOW DRAPERY





DECORATIVE WOOD CLADDING WALL PANEL



WOOD FLEX SLAT WALL PANEL



WOOD FLEX SLAT WALL PANEL





- FIRE RESISTANCE
- ACOUSTIC RESISTANCE
- MOISTURE RESISTANCE
- ANTI MILDEW AND ANTI FUNGAL



WOOD SLAT WALL PANEL















Grey Interior



Teak Interior



Walnut Interior



Charcoal Exterior



**Grey Exterior** 



Teak Exterior

OUTDOOR/INDOOR COMPOSITE SLAT WALL PANEL



# OUTDOOR APPLICATION

WEATHER PROOF AND UV PROOF



# COMMERCIAL APPLICATION

WEATHER PROOF AND UV PROOF







# INDOOR APPLICATION

WATER PROOF / TERMITE PROOF / WARP PROOF



WALL MOLDING



### DECORATIVE WOOD VENEER FOR WALL & CABINET

SUPREME QUALITY AND THE DETAIL YOU CAN TOUCH



## DECORATIVE WOOD VENEER FOR WALL & CABINET

SUPREME QUALITY AND THE DETAIL YOU CAN TOUCH



3D PU WALL COVER



#### LEATHER PATTERN WALL PANEL

FULLY CUSTOMIZABLE



# 3D LEATHER PATTERN WALL PANEL FULLY CUSTOMIZABLE