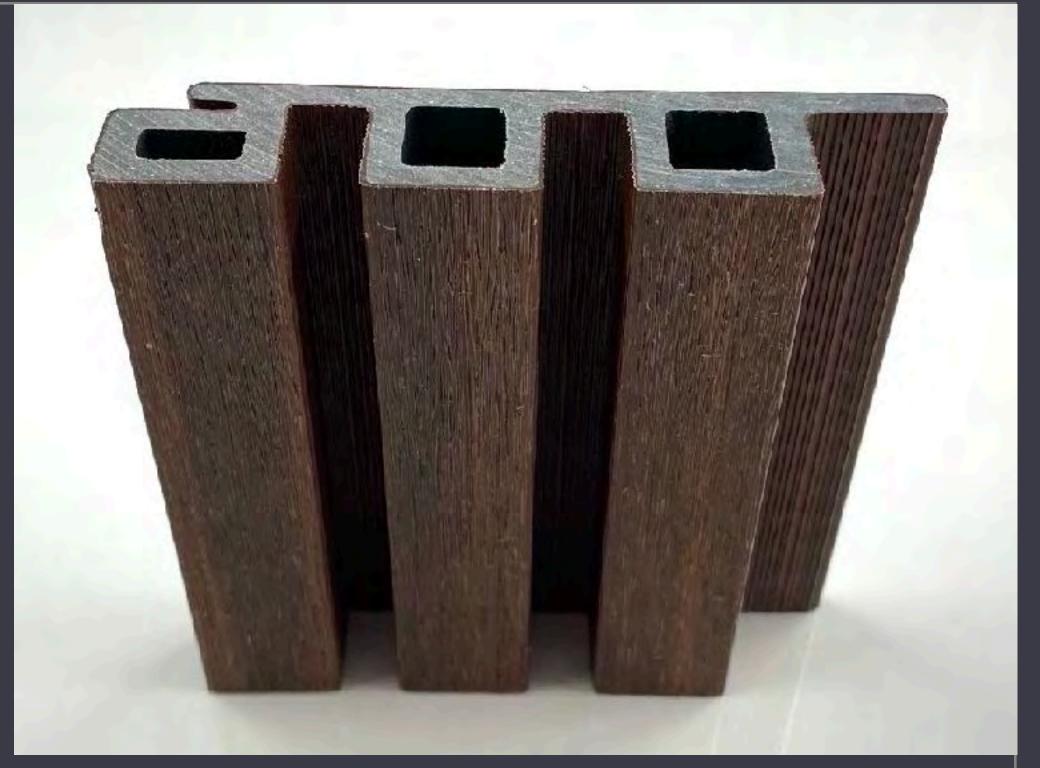

Grey Interior

Teak Interior

Walnut Interior

Charcoal Exterior

**Grey Exterior** 

Teak Exterior

OUTDOOR/INDOOR COMPOSITE SLAT WALL PANEL