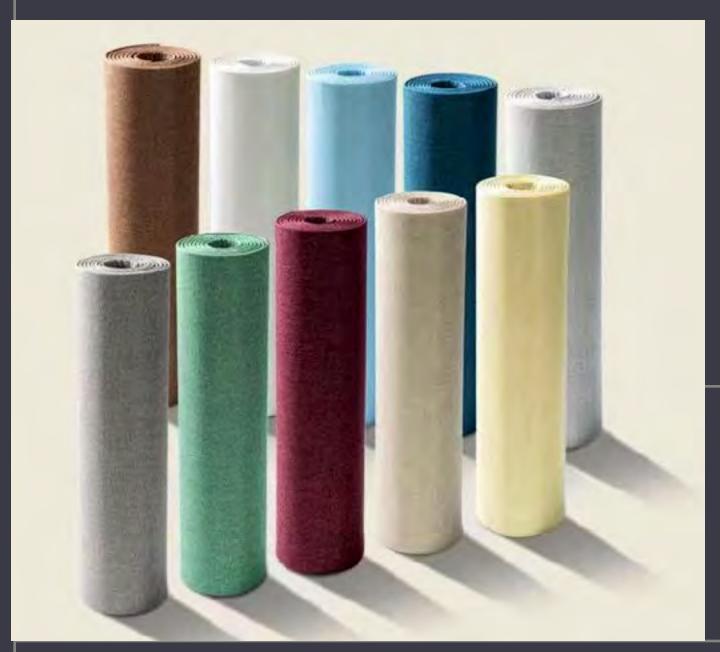

IMUM ART SIZE: H208cm X W64cm H6.82' X W2.10' H81.89" X W25.19" BACKGROUND FABRIC WILL EXTEND 0.5cm/19.60" ON BOTH SIDES Smaller proportional custom size available



# SINGLE PANEL DECORATIVE WALL FABRIC



[ ITEM NUMBER ] [ PATTERN NAME ] [ MATERIAL ] [ ORIENTATION ] [ FIXED DIMENSION ] [TECHNIQUE] [ APPLICATION ] [ INSTALLATION ]

MY-201/209/214/219 PLAGUE CASTLE HIGH DENSITY POLYESTER FABRIC HORIZONTAL H280cm/9.18'/110.23" JACQUARD INTERIOR ONLY DIRECT GLUE & TRIMMABLE



#### SEAMLESS SINGLE PANEL DESIGN



GRID SIZE:

H300cm X W500cm H9.84' X W16,40' H118.11" X W195.85"

MAXIMUM ART SIZE: 11280cm X W380cm H9.18' X W12.46' H110.23" X W149.60"

Smaller proportional custom size available

# SINGLE PANEL DECORATIVE WALL FABRIC







FashionQube.Style







FashionQube.Style















SELF-ADHESIVE FABRIC+XPE WALL PANEL

PEELABLE & REUSABLE





# HIGH QUALITY SEAMLESS WALL FABRIC



# HIGH QUALITY SEAMLESS WALL FABRIC



### WINDOW DRAPERY





DECORATIVE WOOD CLADDING WALL PANEL



WOOD FLEX SLAT WALL PANEL



WOOD FLEX SLAT WALL PANEL





- FIRE RESISTANCE
- ACOUSTIC RESISTANCE
- MOISTURE RESISTANCE
- ANTI MILDEW AND ANTI FUNGAL



WOOD SLAT WALL PANEL















Grey Interior



Teak Interior



Walnut Interior



Charcoal Exterior



**Grey Exterior** 



Teak Exterior

OUTDOOR/INDOOR COMPOSITE SLAT WALL PANEL



# OUTDOOR APPLICATION

WEATHER PROOF AND UV PROOF



# COMMERCIAL APPLICATION

WEATHER PROOF AND UV PROOF







# INDOOR APPLICATION

WATER PROOF / TERMITE PROOF / WARP PROOF



WALL MOLDING



### DECORATIVE WOOD VENEER FOR WALL & CABINET

SUPRE