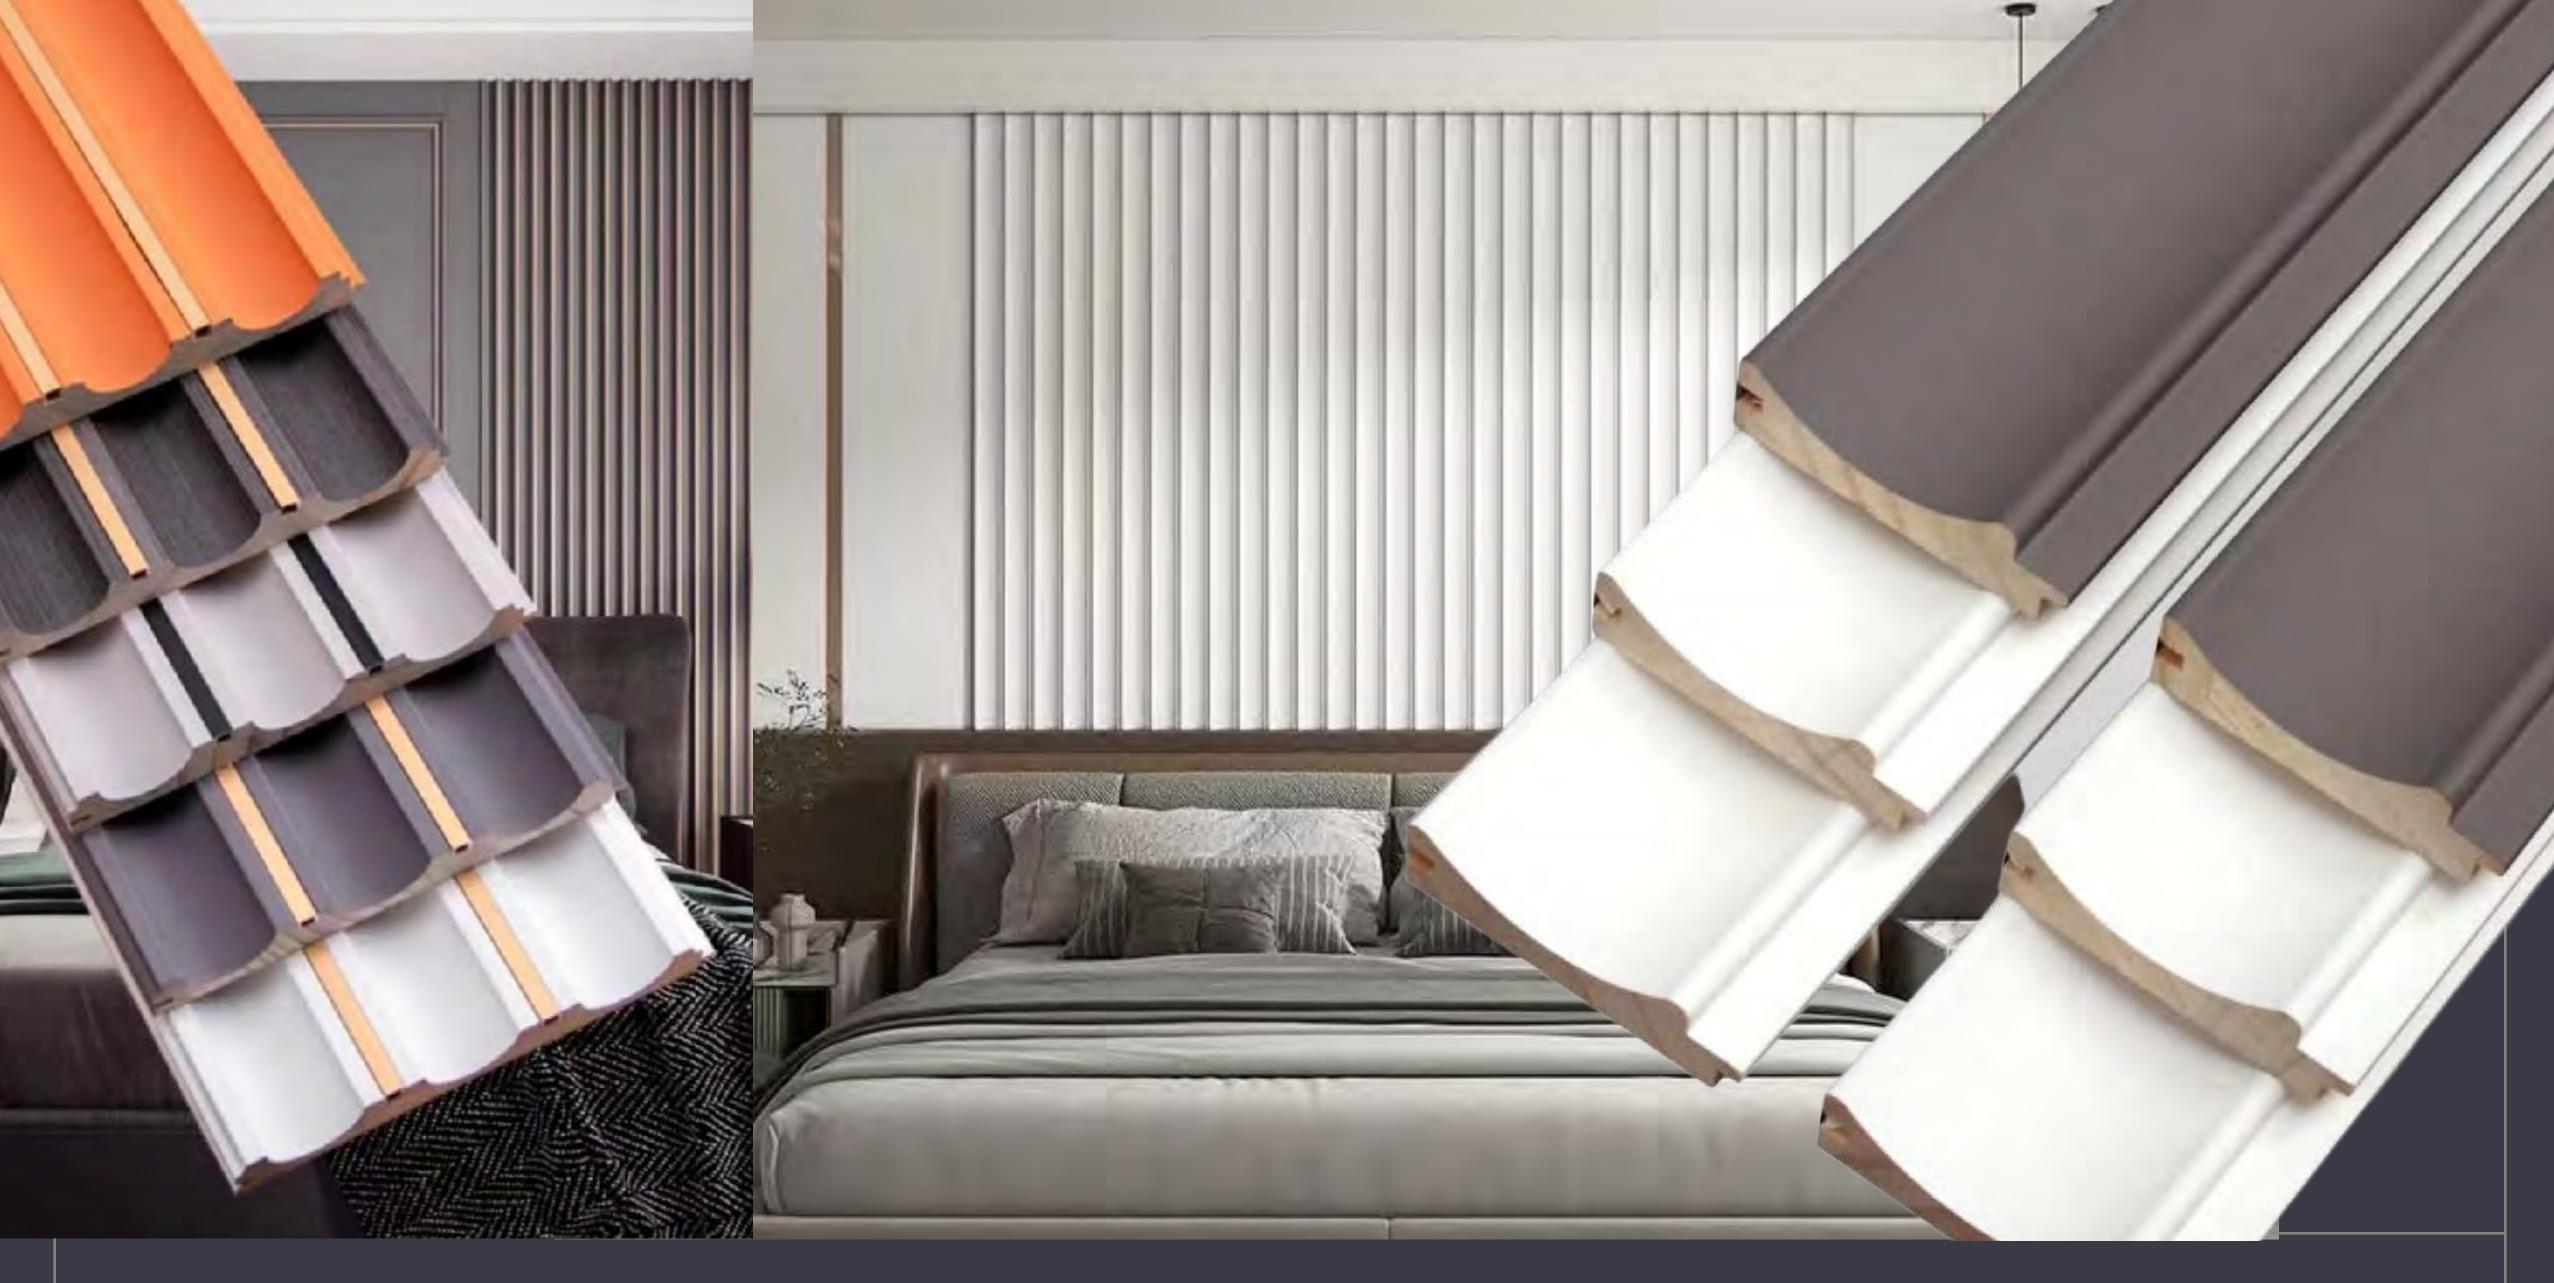

### WINDOW DRAPERY

DECORATIVE WOOD CLADDING WALL PANEL

WOOD FLEX SLAT WALL PANEL

WOOD FLEX SLAT WALL PANEL

- FIRE RESISTANCE
- ACOUSTIC RESISTANCE
- MOISTURE RESISTANCE
- ANTI MILDEW AND ANTI FUNGAL

WOOD SLAT WALL PANEL

Grey Interior

Teak Interior

Walnut Interior

Charcoal Exterior

**Grey Exterior** 

Teak Exterior

OUTDOOR/INDOOR COMPOSITE SLAT WALL PANEL