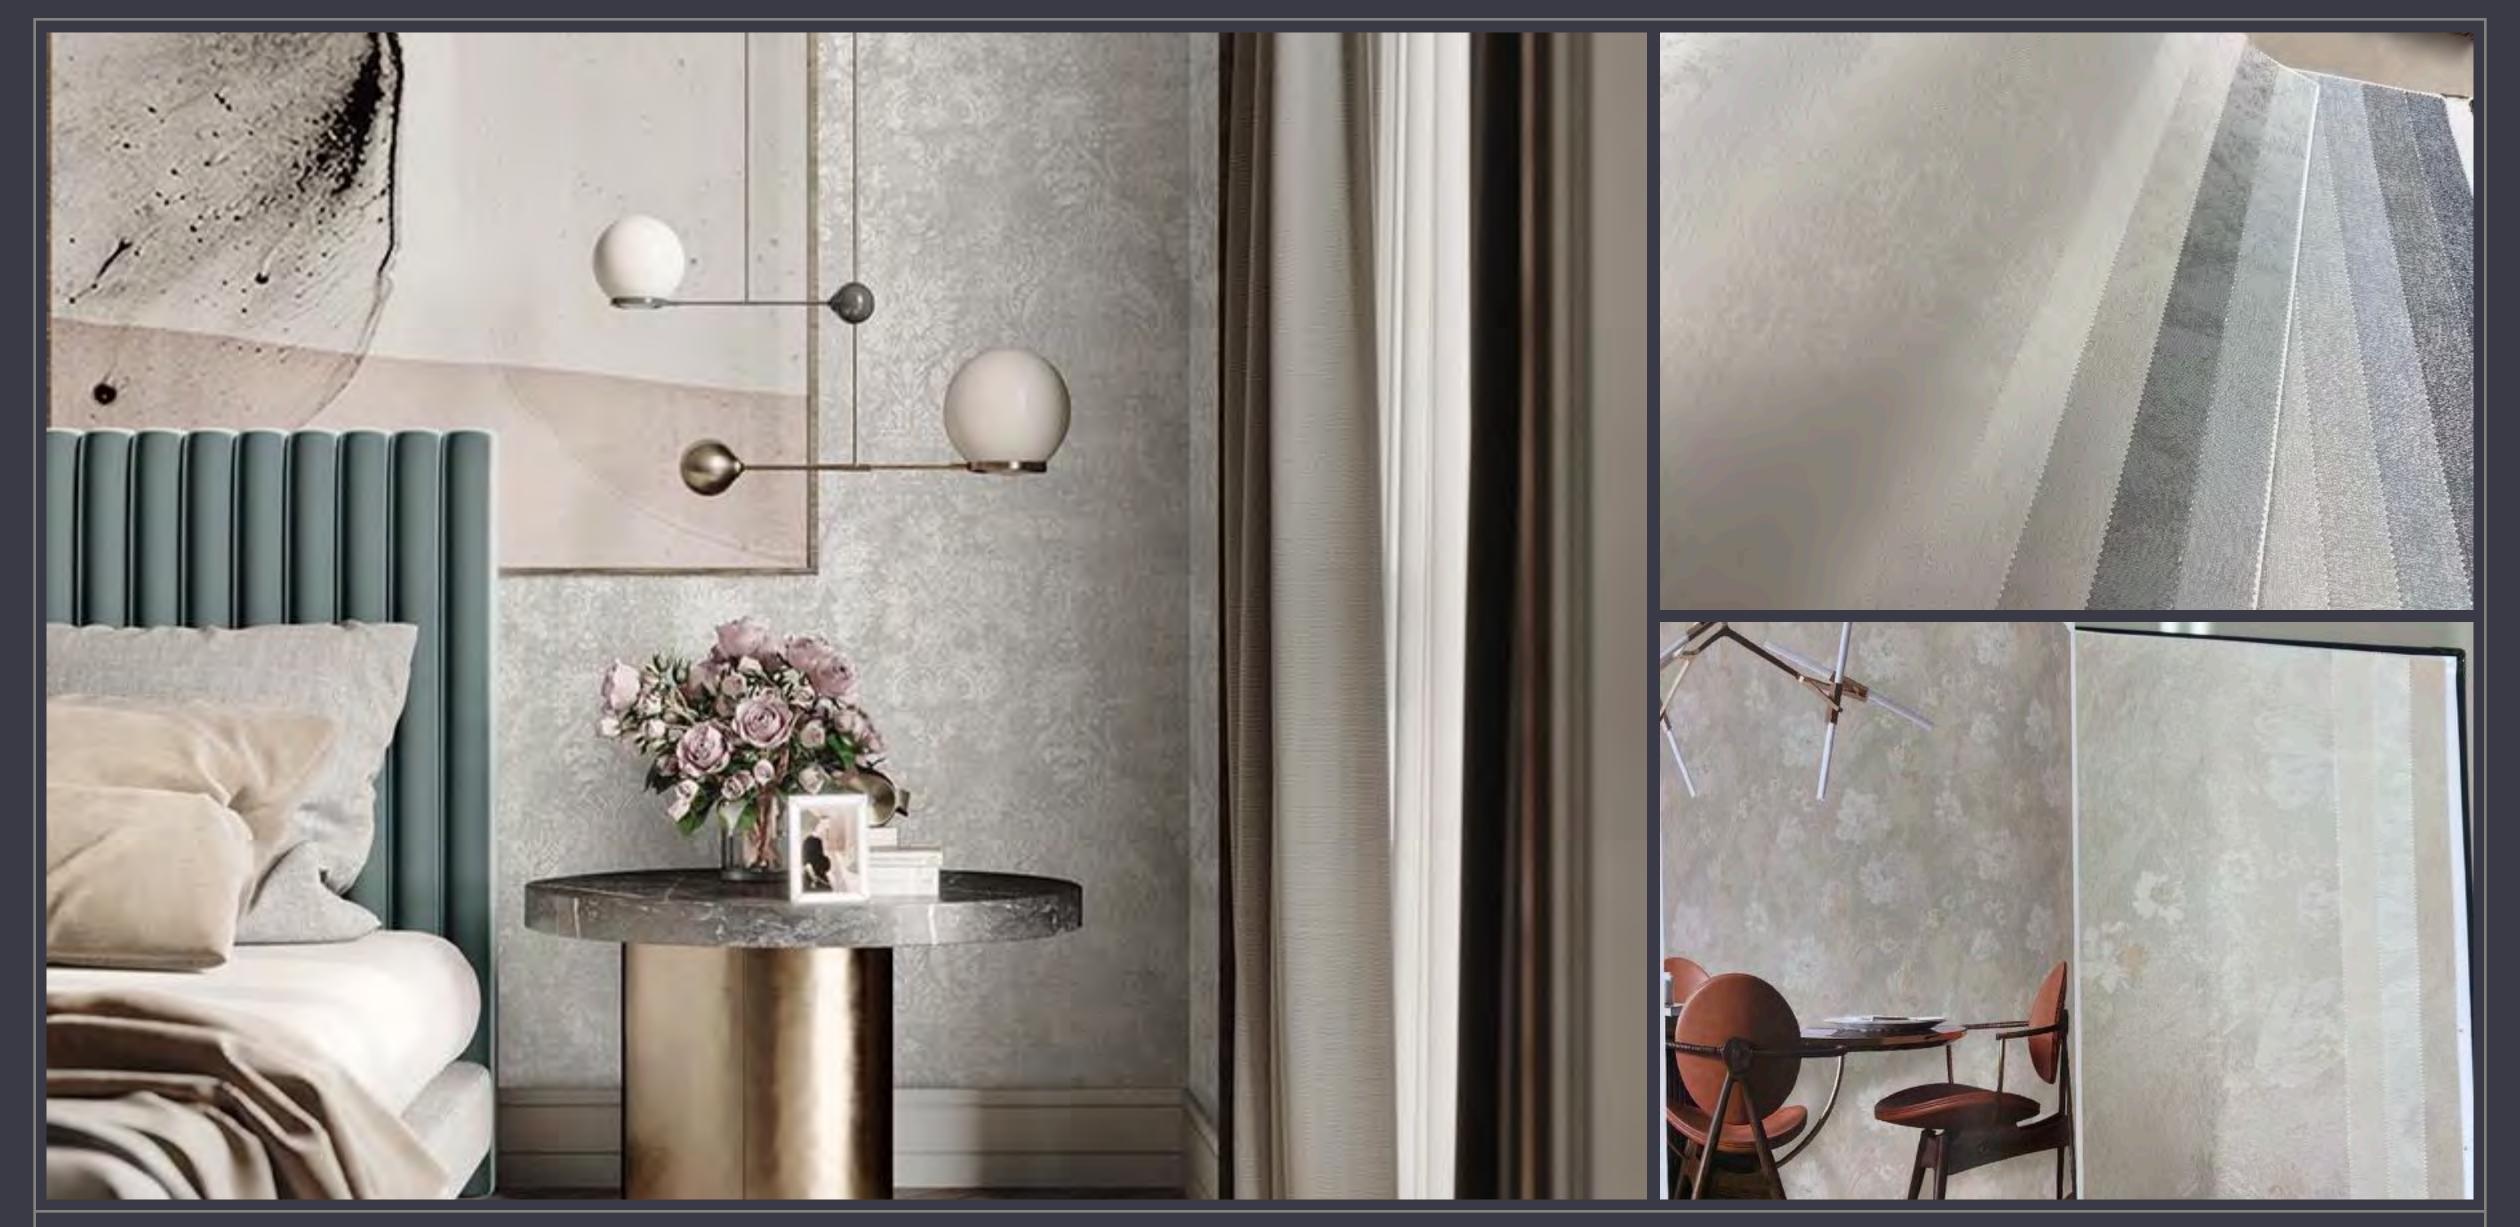

60" ON BOTH SIDES Smaller proportional custom size available



# SINGLE PANEL DECORATIVE WALL FABRIC



[ ITEM NUMBER ] [ PATTERN NAME ] [ MATERIAL ] [ ORIENTATION ] [ FIXED DIMENSION ] [TECHNIQUE] [ APPLICATION ] [ INSTALLATION ]

MY-201/209/214/219 PLAGUE CASTLE HIGH DENSITY POLYESTER FABRIC HORIZONTAL H280cm/9.18'/110.23" JACQUARD INTERIOR ONLY DIRECT GLUE & TRIMMABLE



#### SEAMLESS SINGLE PANEL DESIGN



GRID SIZE:

H300cm X W500cm H9.84' X W16,40' H118.11" X W195.85"

MAXIMUM ART SIZE: 11280cm X W380cm H9.18' X W12.46' H110.23" X W149.60"

Smaller proportional custom size available

# SINGLE PANEL DECORATIVE WALL FABRIC







FashionQube.Style







FashionQube.Style















SELF-ADHESIVE FABRIC+XPE WALL PANEL

PEELABLE & REUSABLE





# HIGH QUALITY SEAMLESS WALL FABRIC



# HIGH QUALITY SEAMLESS WALL FABRIC



### WINDOW DRAPERY





DECORATIVE WOOD CLADDING WALL PANEL



WOOD FLEX SLAT WALL PANEL



WOOD FLEX SLAT WALL PANEL





- FIRE RESISTANCE
- ACOUSTIC RESISTANCE
- MOISTURE RESISTANCE
- ANTI MILDEW AND ANTI FUNGAL



WOOD SLAT WALL PANEL















Grey Interior



Teak Interior



Walnut Interior



Charcoal Exterior



**Grey Exterior** 



Teak Exterior

OUTDOOR/INDOOR COMPOSITE SLAT WALL PANEL



# OUTDOOR APPLICATION

WEATHER PROOF AND UV PROOF



# COMMERCIAL APPLICATION

WEATHER PROOF AND UV PROOF







# INDOOR APPLICATION

WATER PROOF / TERMITE PROOF / WARP PROOF



WALL MOLDING



### DECORATIVE WOOD VENEER FOR WALL & CABINET

SUPREME QUALITY AND THE DETAIL YOU CAN TOUCH



## DECORATIVE WOOD VENEER FOR WALL & CABINET

SUPREME QUALIT