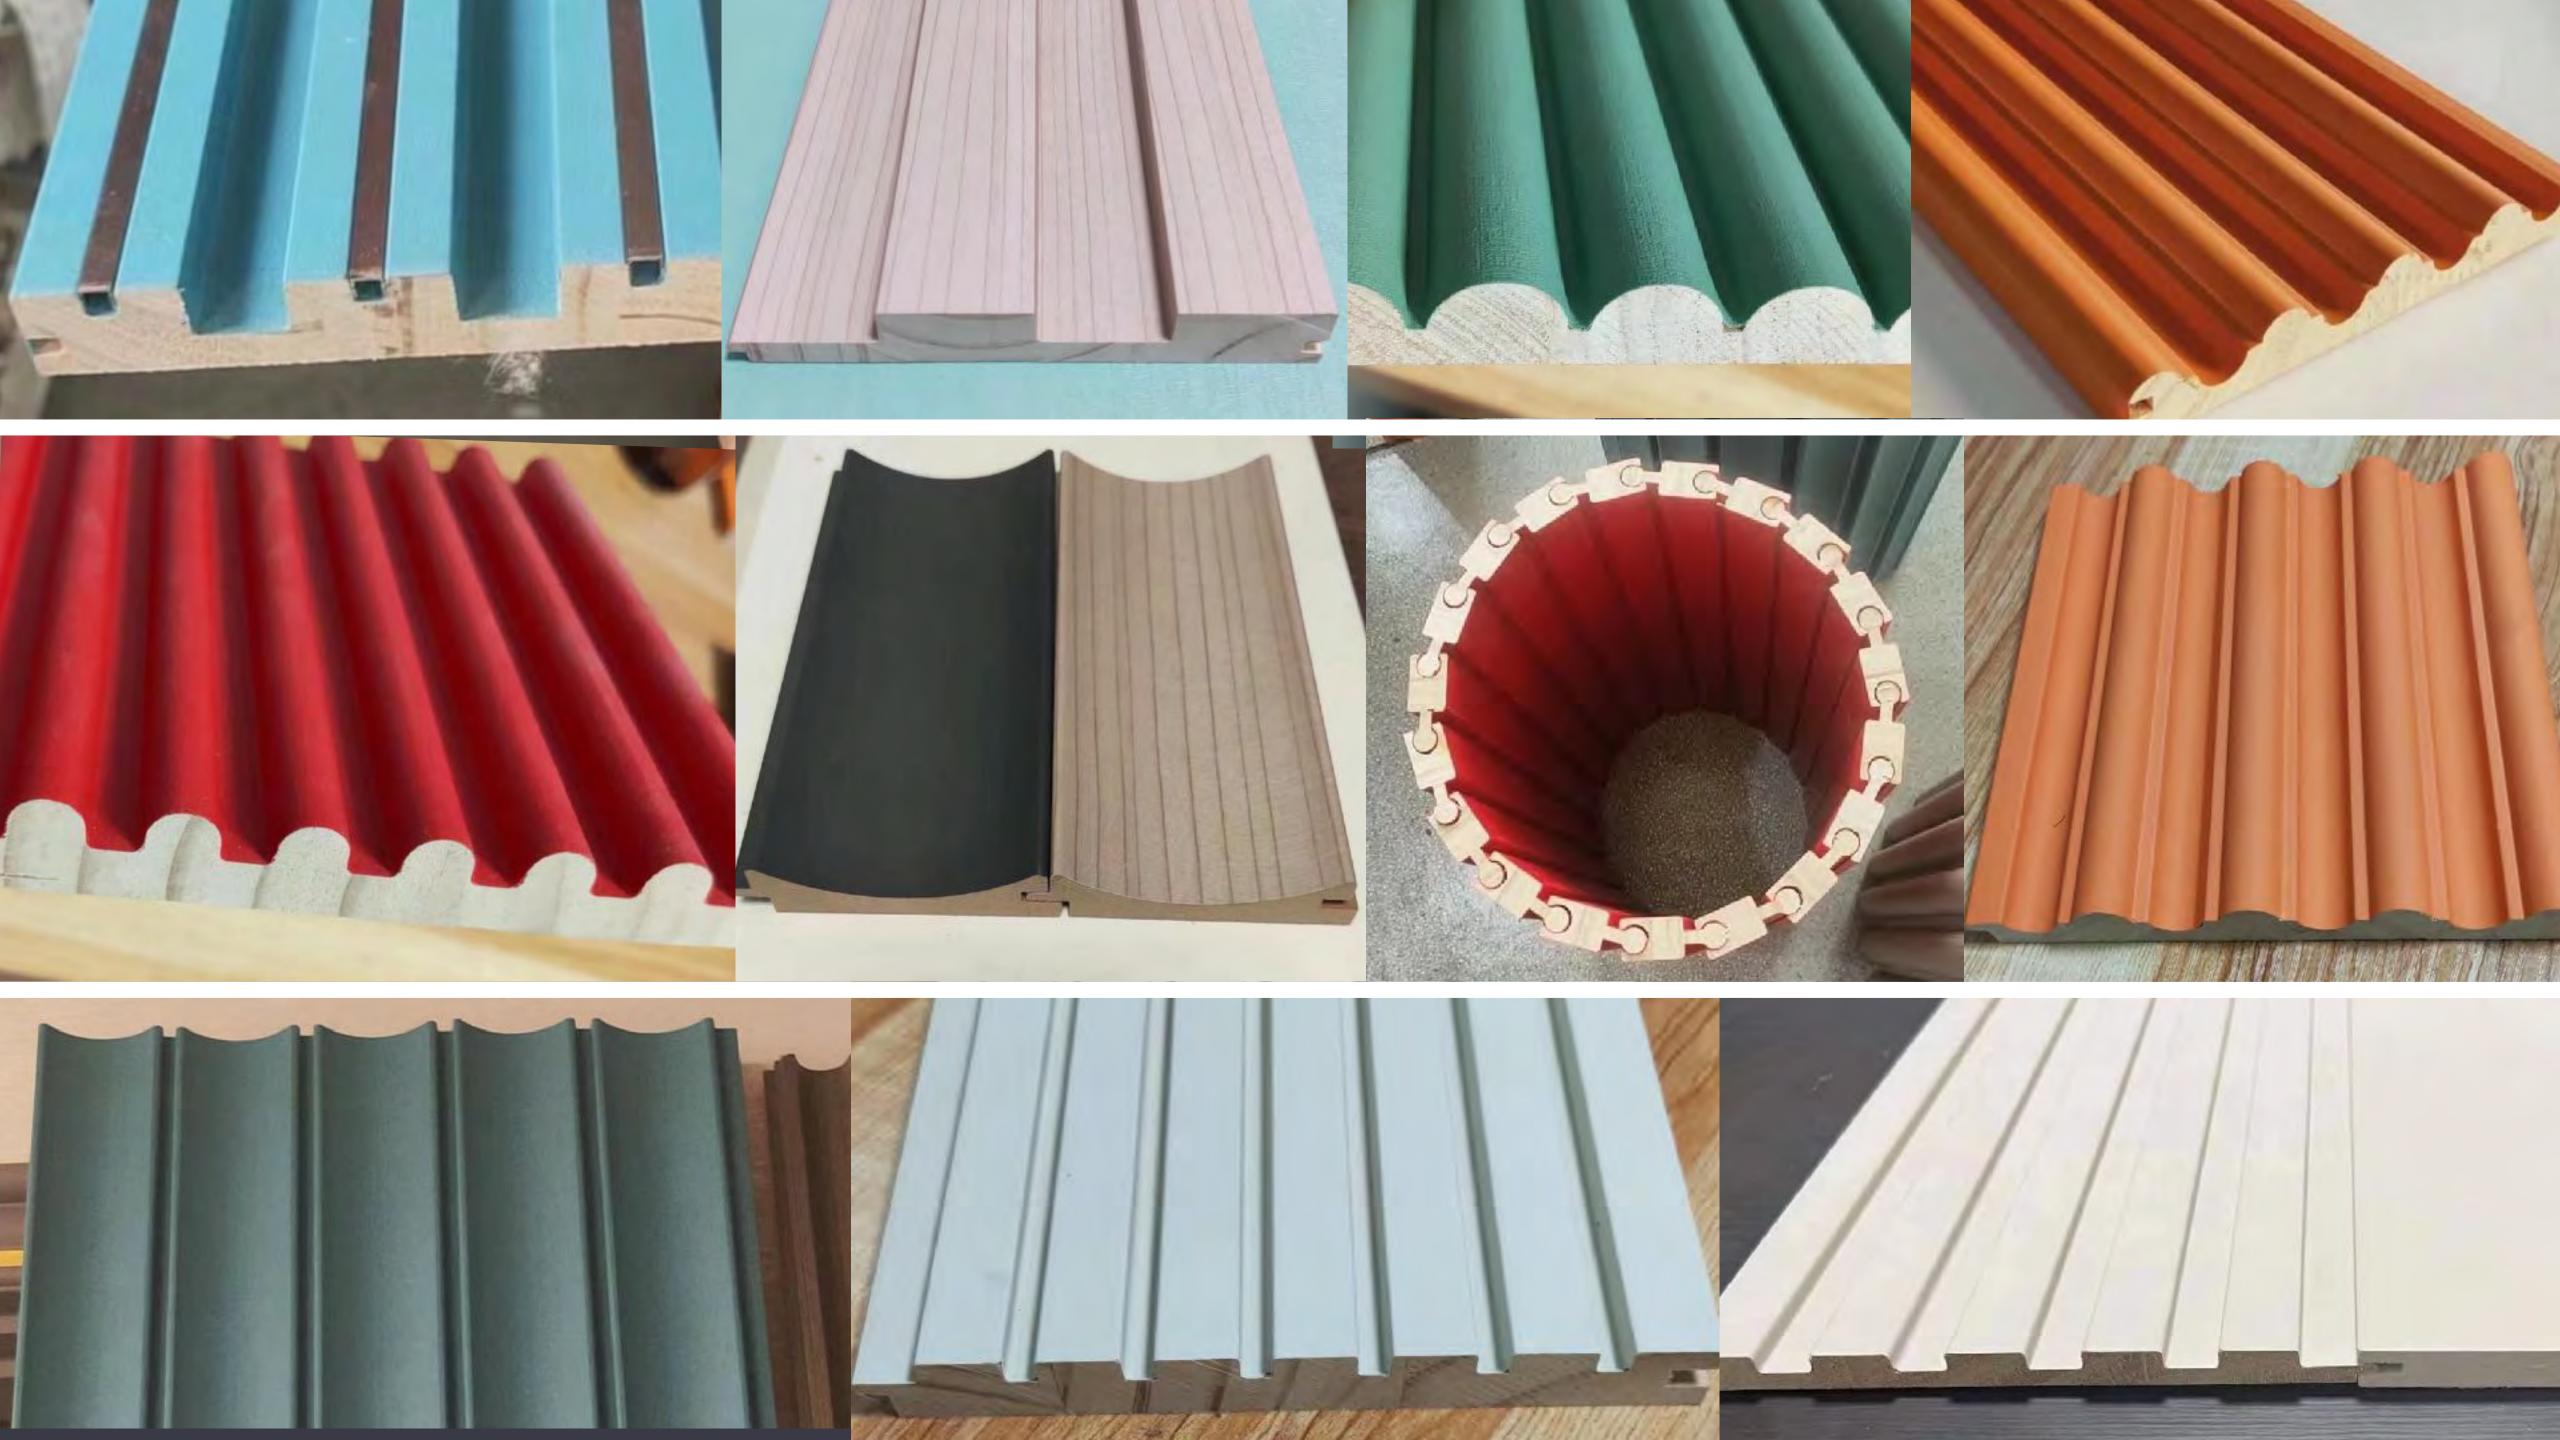

Grey Interior

Teak Interior

Walnut Interior

Charcoal Exterior

**Grey Exterior** 

Teak Exterior

OUTDOOR/INDOOR COMPOSITE SLAT WALL PANEL

# OUTDOOR APPLICATION

WEATHER PROOF AND UV PROOF

# COMMERCIAL APPLICATION

WEATHER PROOF AND UV PROOF

# INDOOR APPLICATION

WATER PROOF / TERMITE PROOF / WARP PROOF

WALL MOLDING