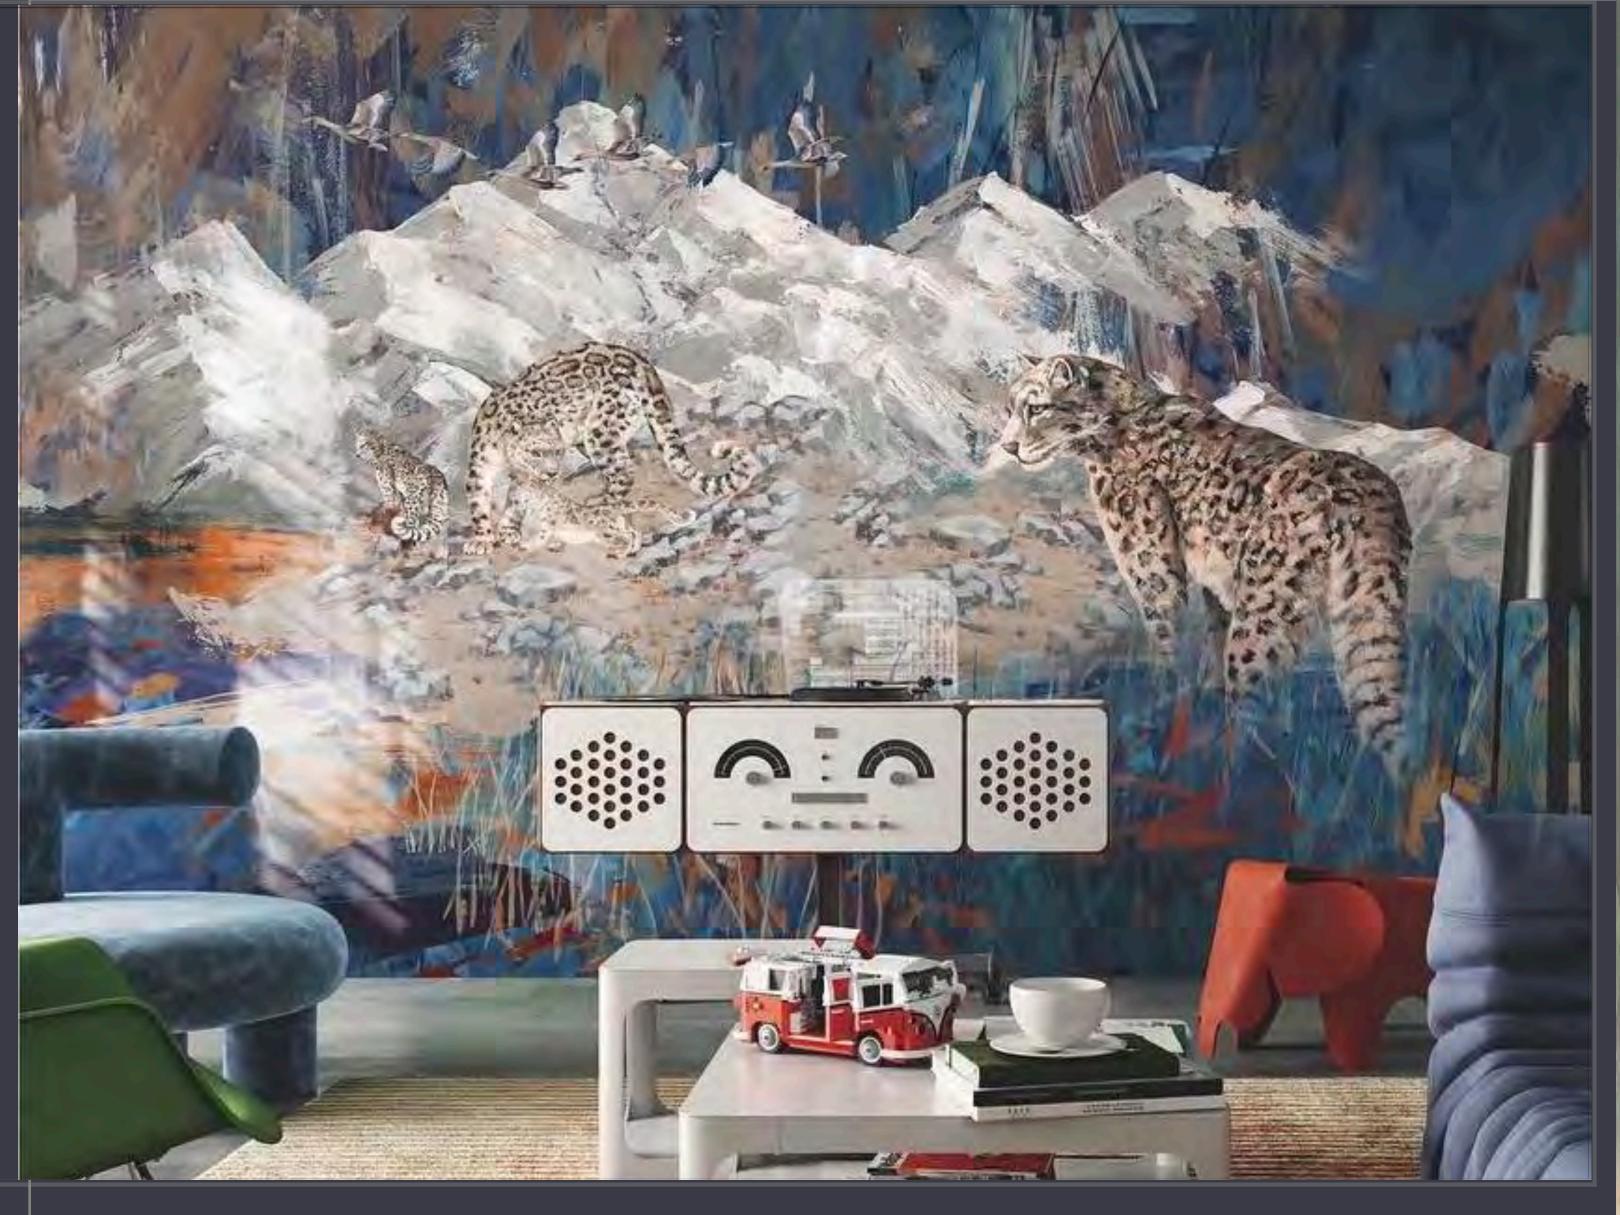

# SINGLE PANEL DECORATIVE WALL FABRIC

[ ITEM NUMBER ] [ PATTERN NAME ] [ MATERIAL ] [ ORIENTATION ] [ FIXED DIMENSION ] [TECHNIQUE] [ APPLICATION ] [ INSTALLATION ]

MY-201/209/214/219 PLAGUE CASTLE HIGH DENSITY POLYESTER FABRIC HORIZONTAL H280cm/9.18'/110.23" JACQUARD INTERIOR ONLY DIRECT GLUE & TRIMMABLE