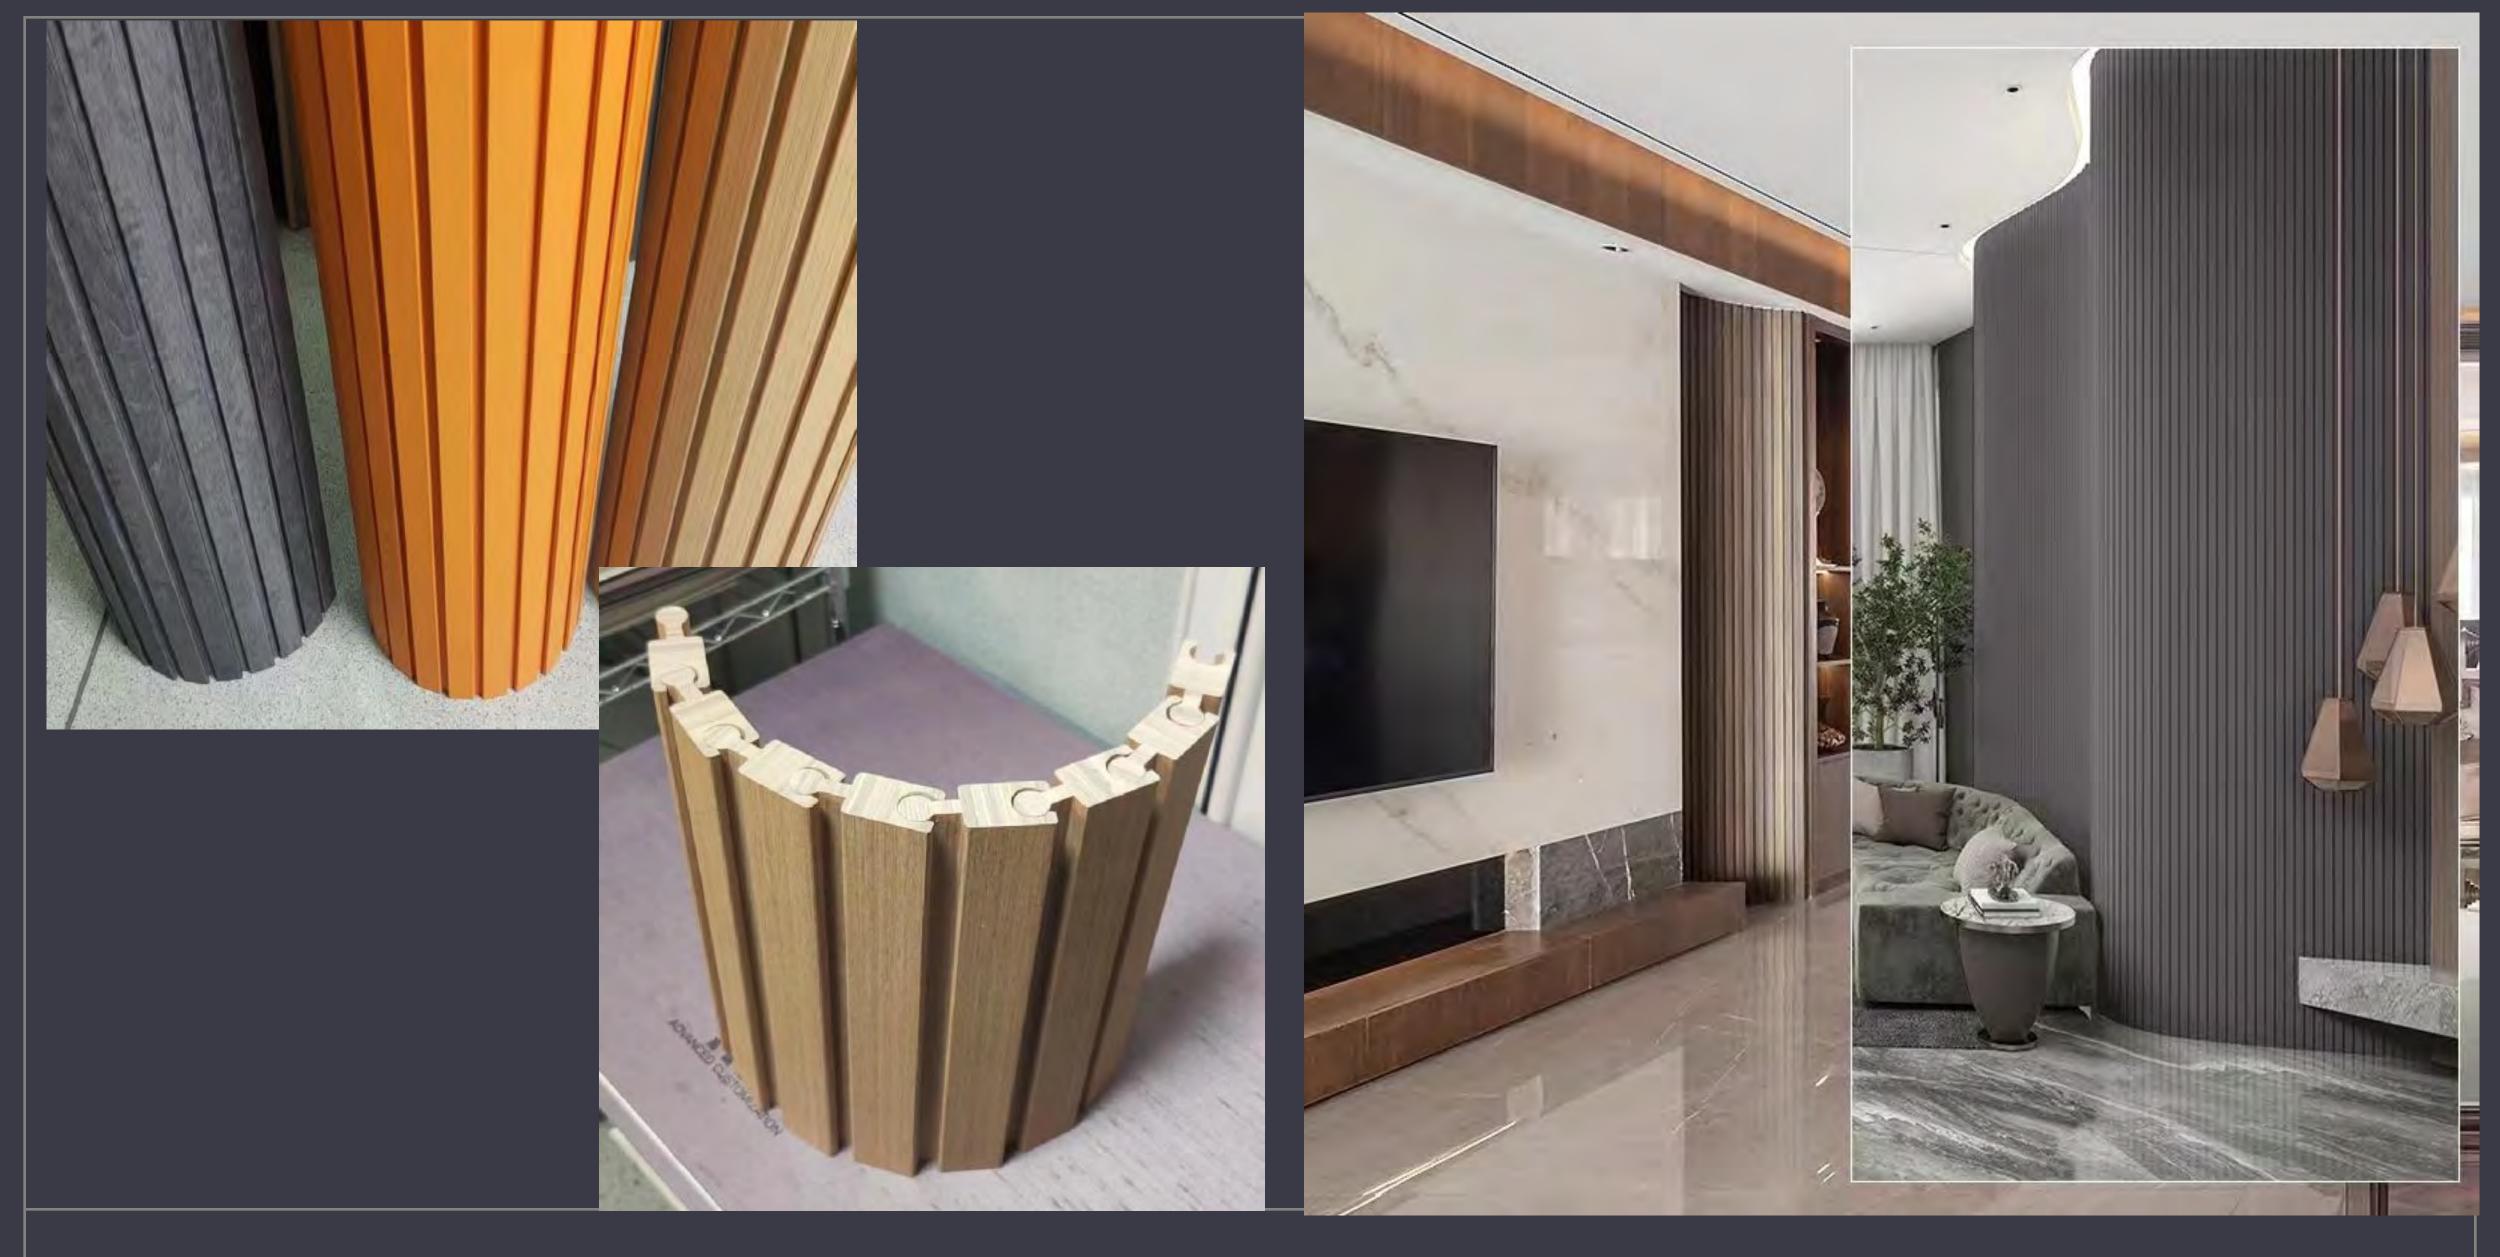

### WINDOW DRAPERY

DECORATIVE WOOD CLADDING WALL PANEL

WOOD FLEX SLAT WALL PANEL

WOOD FLEX SLAT WALL PANEL

- FIRE RESISTANCE
- ACOUSTIC RESISTANCE
- MOISTURE RESISTANCE
- ANTI MILDEW AND ANTI FUNGAL

WOOD SLAT WALL PANEL

Grey Interior

Teak Interior

Walnut Interior

Charcoal Exterior

**Grey Exterior** 

Teak Exterior

OUTDOOR/INDOOR COMPOSITE SLAT WALL PANEL