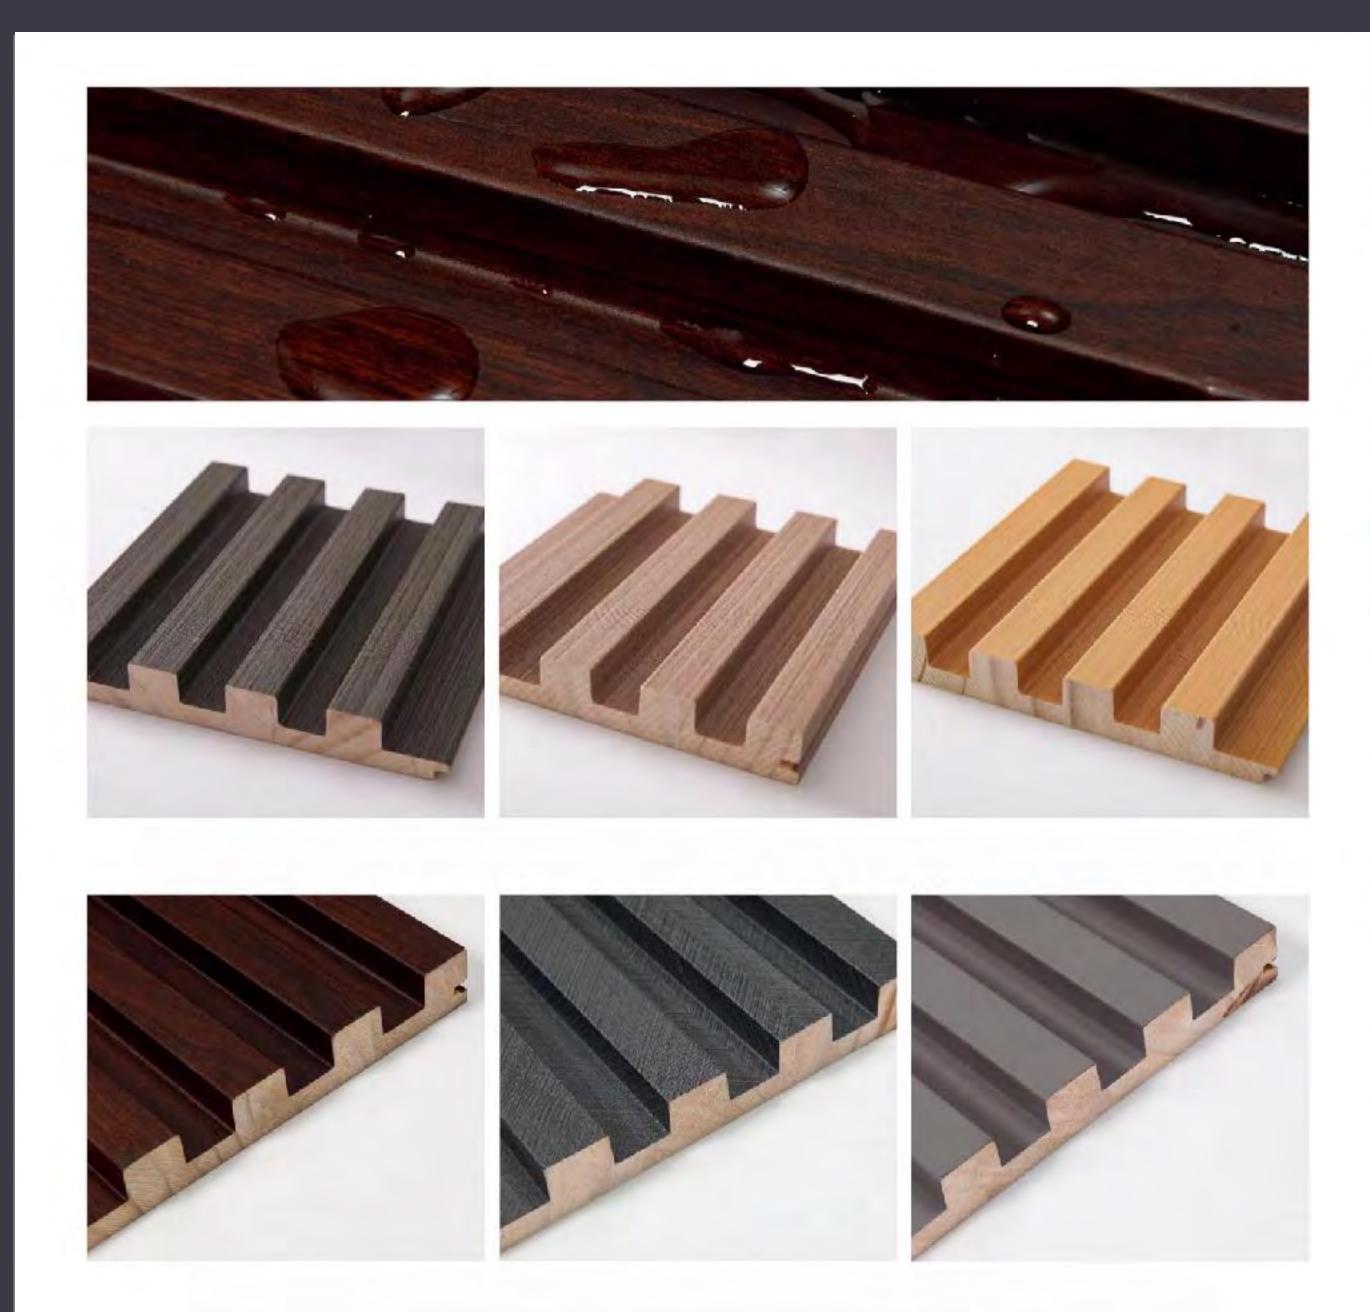

Grey Interior

Teak Interior

Walnut Interior

Charcoal Exterior

**Grey Exterior** 

Teak Exterior

OUTDOOR/INDOOR COMPOSITE SLAT WALL PANEL

# OUTDOOR APPLICATION

WEATHER PROOF AND UV PROOF

# COMMERCIAL APPLICATION

WEATHER PROOF AND UV PROOF

# INDOOR APPLICATION

WATER PROOF / TERMITE PROOF / WARP PROOF

WALL MOLDING