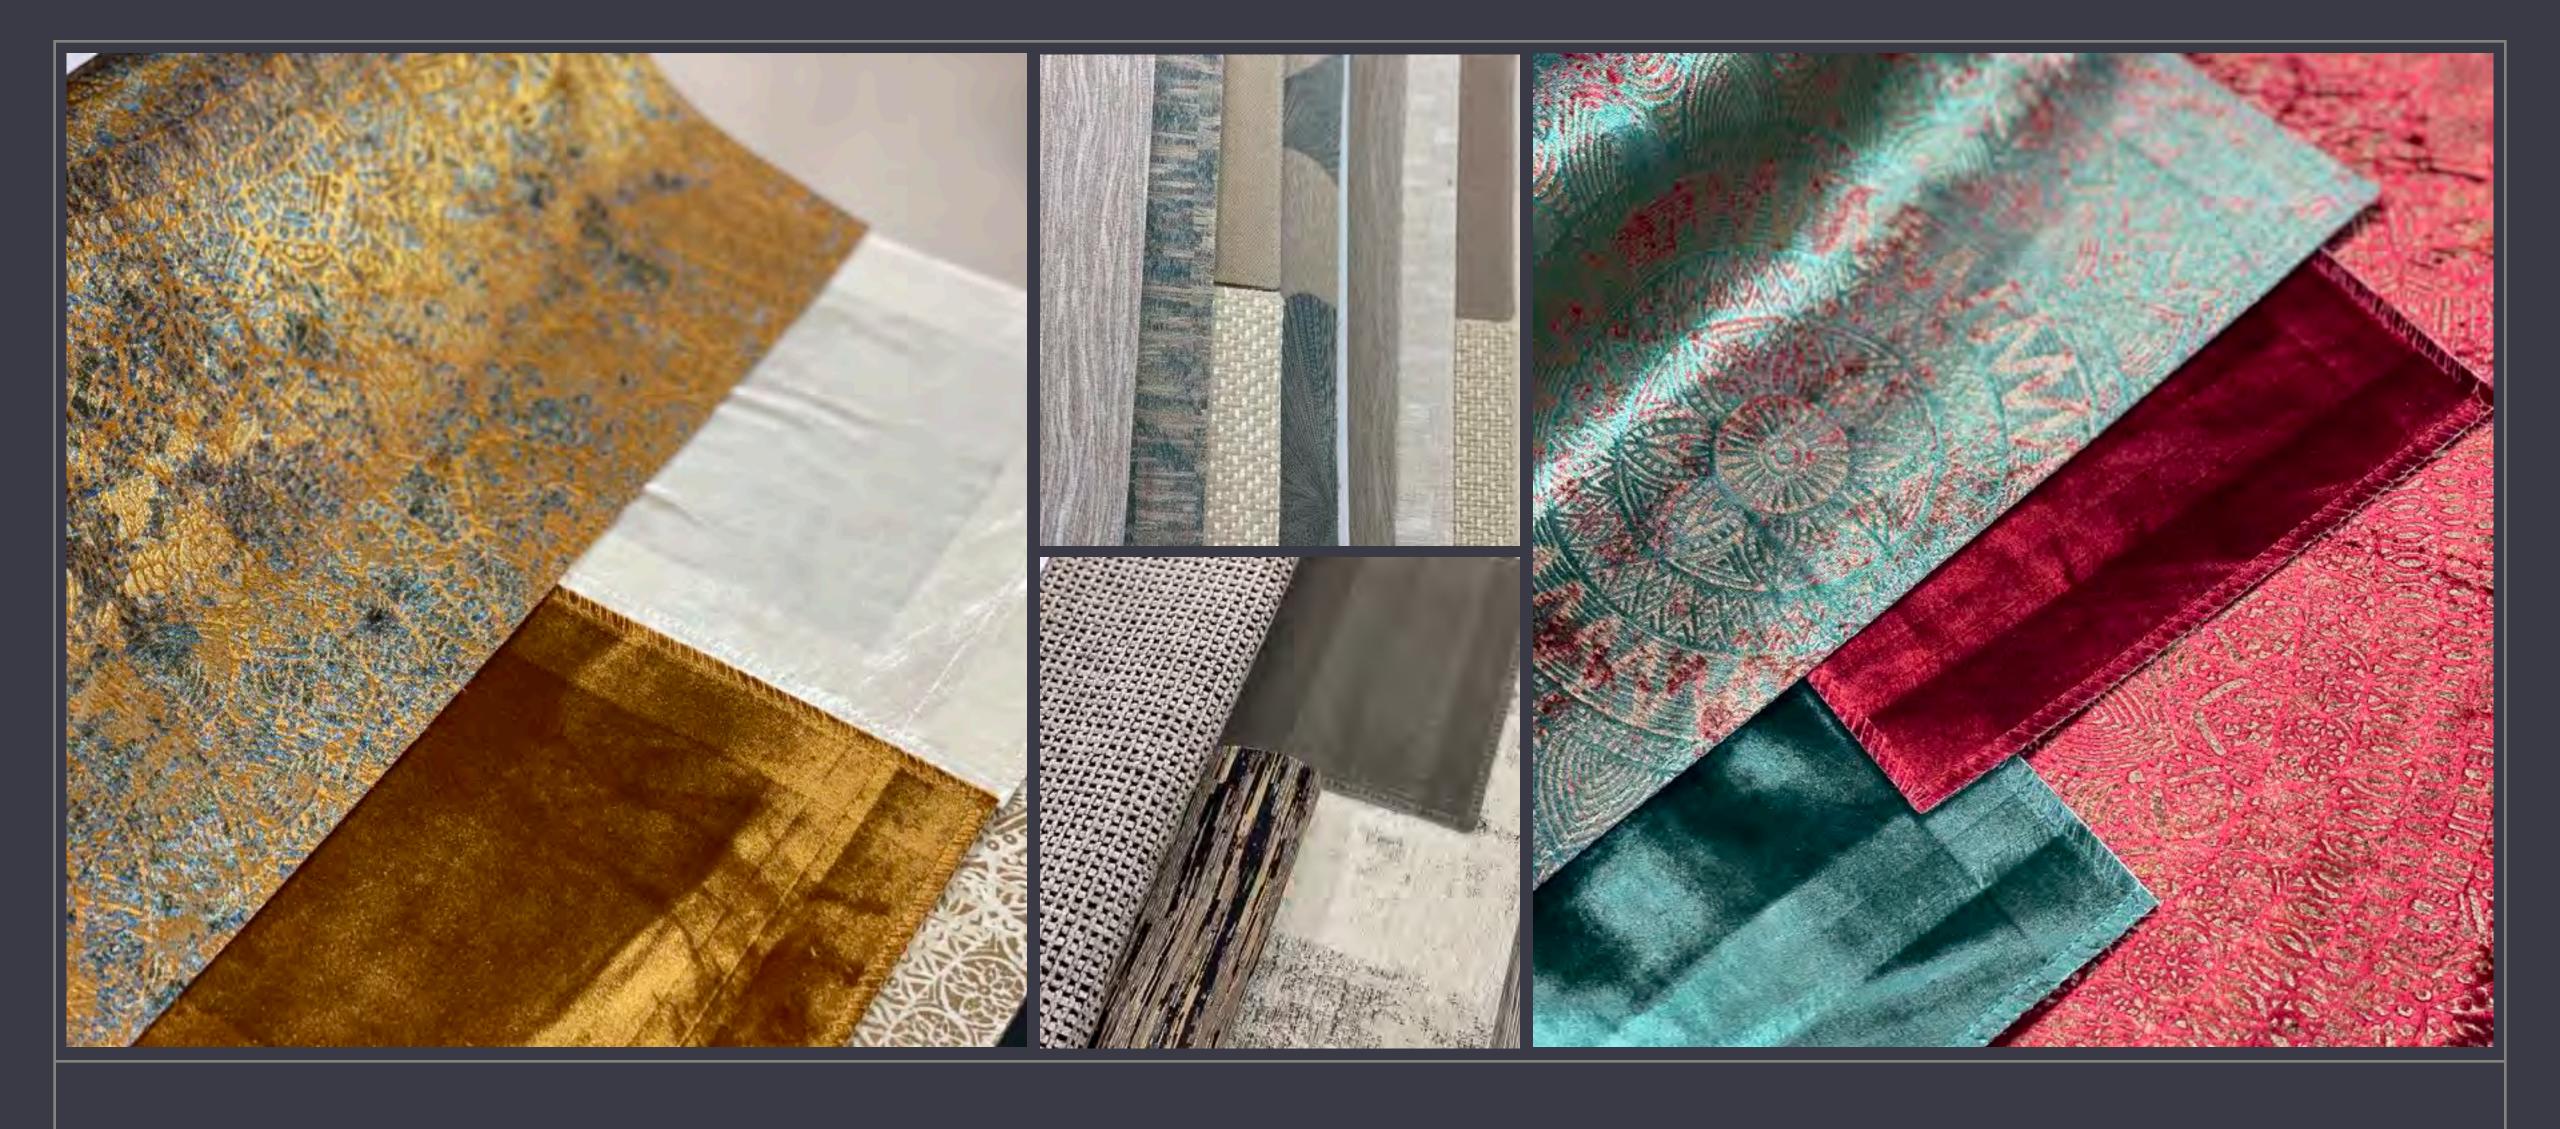

#### **FABRIC**

- 1. SINGLE PANEL DECORATIVE WALL FABRIC
- 2. SELF-ADHESIVE FABRIC+XPE WALL PANEL
- 3. CUSTOM EMBROIDERY WALL PANEL
- 4. SEAMLESS WALL FABRIC
- 5. WINDOW DRAPERY & FABRIC