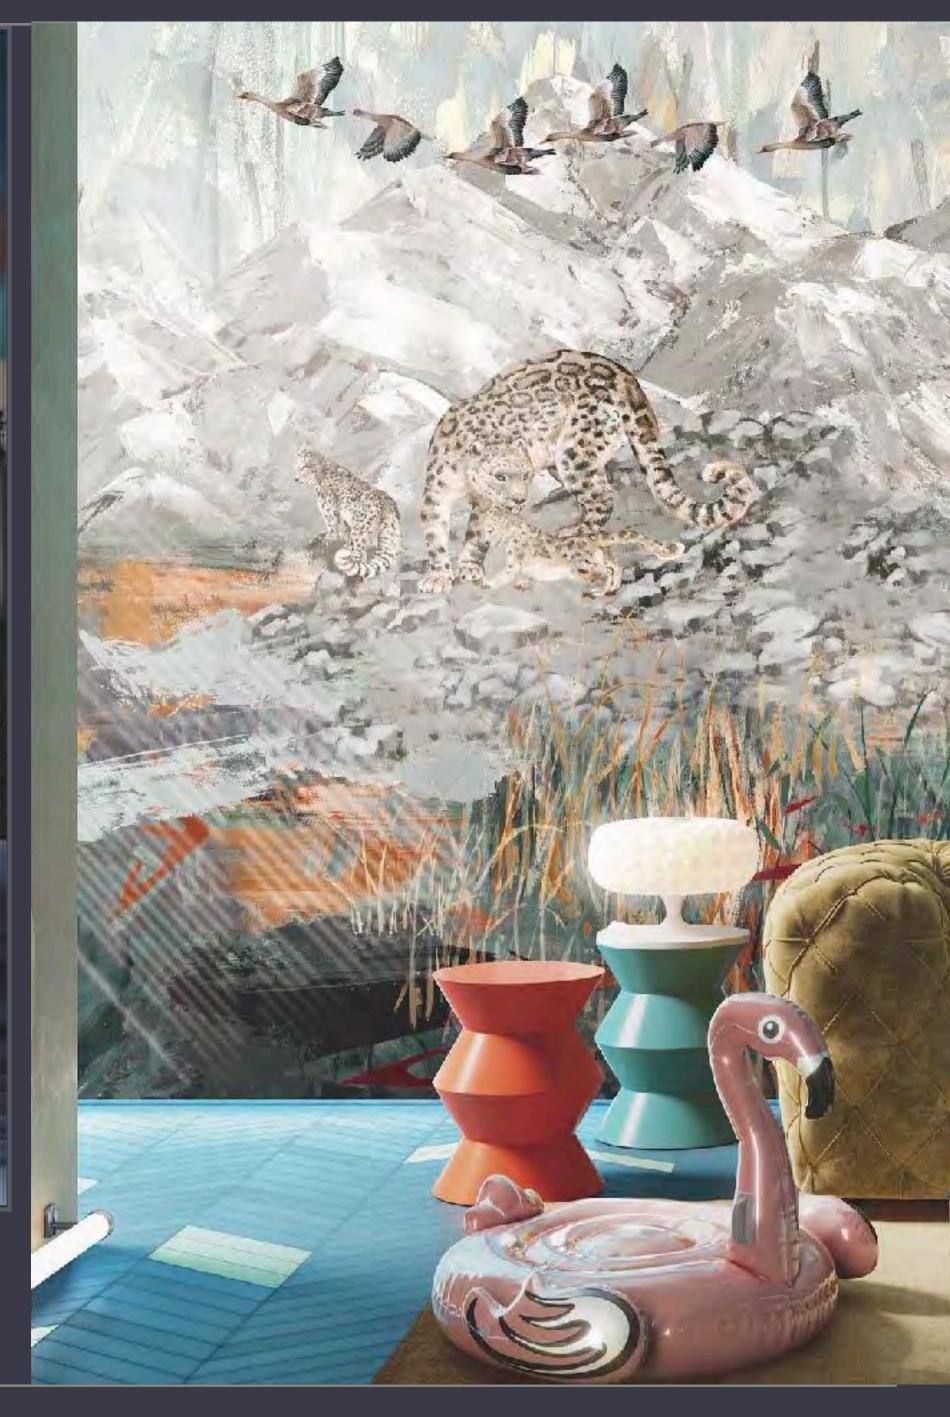

# SINGLE PANEL DECORATIVE WALL FABRIC

[ ITEM NUMBER ] [ PATTERN NAME ] [ MATERIAL ] [ ORIENTATION ] [ FIXED DIMENSION ] [TECHNIQUE] [ APPLICATION ] [ INSTALLATION ]

MY-201/209/214/219 PLAGUE CASTLE HIGH DENSITY POLYESTER FABRIC HORIZONTAL H280cm/9.18'/110.23" JACQUARD INTERIOR ONLY DIRECT GLUE & TRIMMABLE