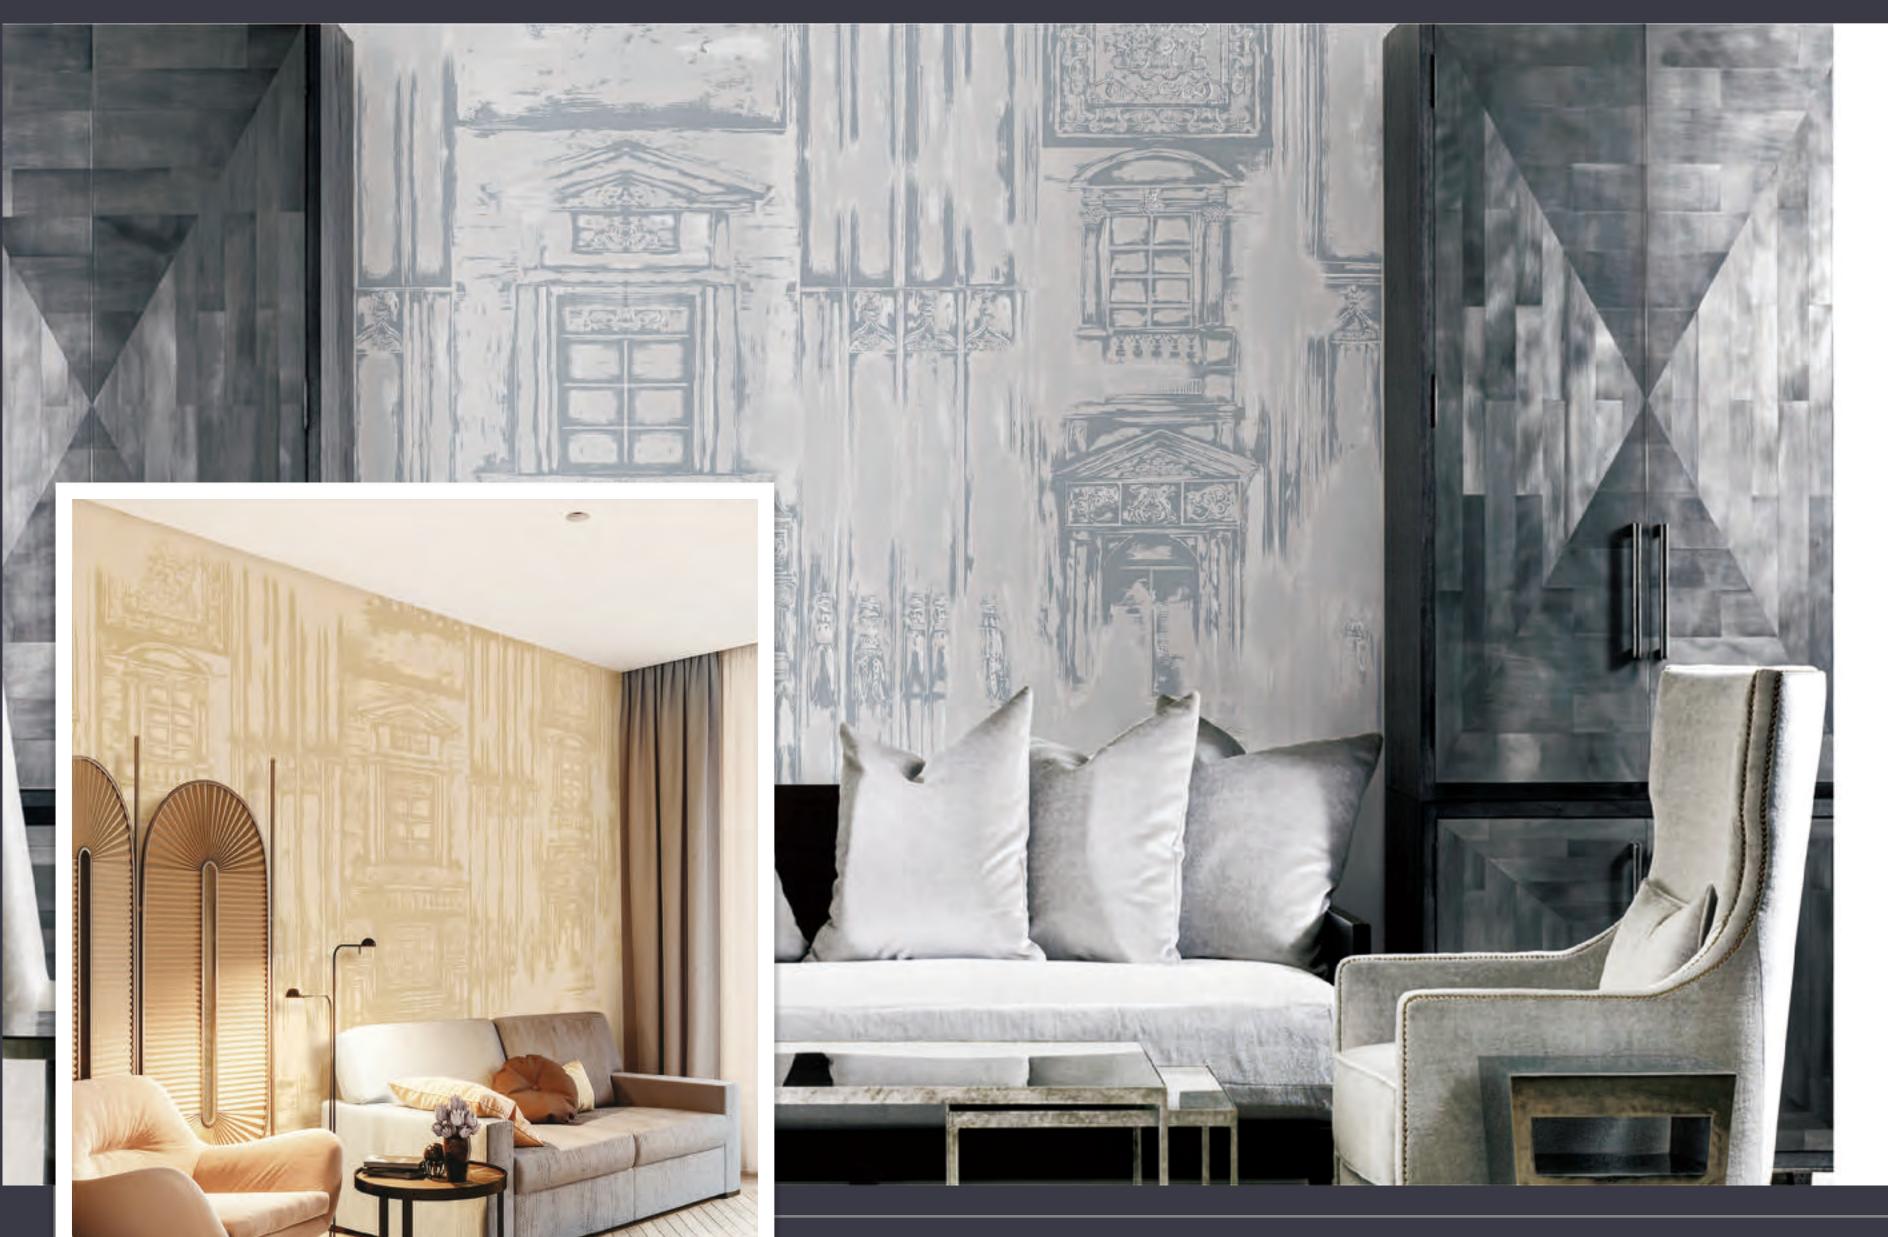

RATIVE WOOD SLAT WALL PANEL
- 7. OUTDOOR COMPOSITE WALL PANEL
- 8. WOOD WALL MOLDING
- 9. DECORATIVE WOOD VENEER SHEET

#### **OTHER SPECIAL MATERIALS**

- 10. 3D PU WALL COVER
- 11. LEATHER PATTERN WALL PANEL
- 12. BRASS THREAD WEAVED PANEL
- 13. ECO-CLAY
- 14. HIGH DENSITY PU FAUX STONE PANEL

**CUSTOM WOOD WORK SERVICES** 









FashionQube.Style

GRID SIZE: H280cm X W200cm H9.18' X W6.56' H110.23" X W78.74"



MAXIMUM ART SIZE: H145cm X W70cm H4.75' X W2.29' H57,08" X W27,55" BACKGROUND FABRIC WILL EXTEND 0.5cm/19.60" ON BOTH SIDES Smaller proportional custom size available



MAXIMUM ART SIZE: H208cm X W64cm H6.82' X W2.10' H81.89" X W25.19" BACKGROUND FABRIC WILL EXTEND 0.5cm/19.60" ON BOTH SIDES Smaller proportional custom size available



# SINGLE PANEL DECORATIVE WALL FABRIC



[ ITEM NUMBER ] [ PATTERN NAME ] [ MATERIAL ] [ ORIENTATION ] [ FIXED DIMENSION ] [TECHNIQUE] [ APPLICATION ] [ INSTALLATION ]

MY-201/209/214/219 PLAGUE CASTLE HIGH DENSITY POLYESTER FABRIC HORIZONTAL H280cm/9.18'/110.23" JACQUARD INTERIOR ONLY DIRECT GLUE & TRIMMABLE



#### SEAMLESS SINGLE PANEL DESIGN



GRID SIZE:

H300cm X W500cm H9.84' X W16,40' H118.11" X W195.85"

MAXIMUM ART SIZE: 11280cm X W380cm H9.18' X W12.46' H110.23" X W149.60"

Smaller proportional custom size available

# SINGLE PANEL DECORATIVE WALL FABRIC







FashionQube.Style







FashionQube.Style















SELF-ADHESIVE FABRIC+XPE WALL PANEL

PEELABLE & REUSABLE





# HIGH QUALITY SEAMLESS WALL FABRIC



# HIGH QUALITY SEAMLESS WALL FABRIC



### WINDOW DRAPERY





DECORATIVE WOOD CLADDING WALL PANEL