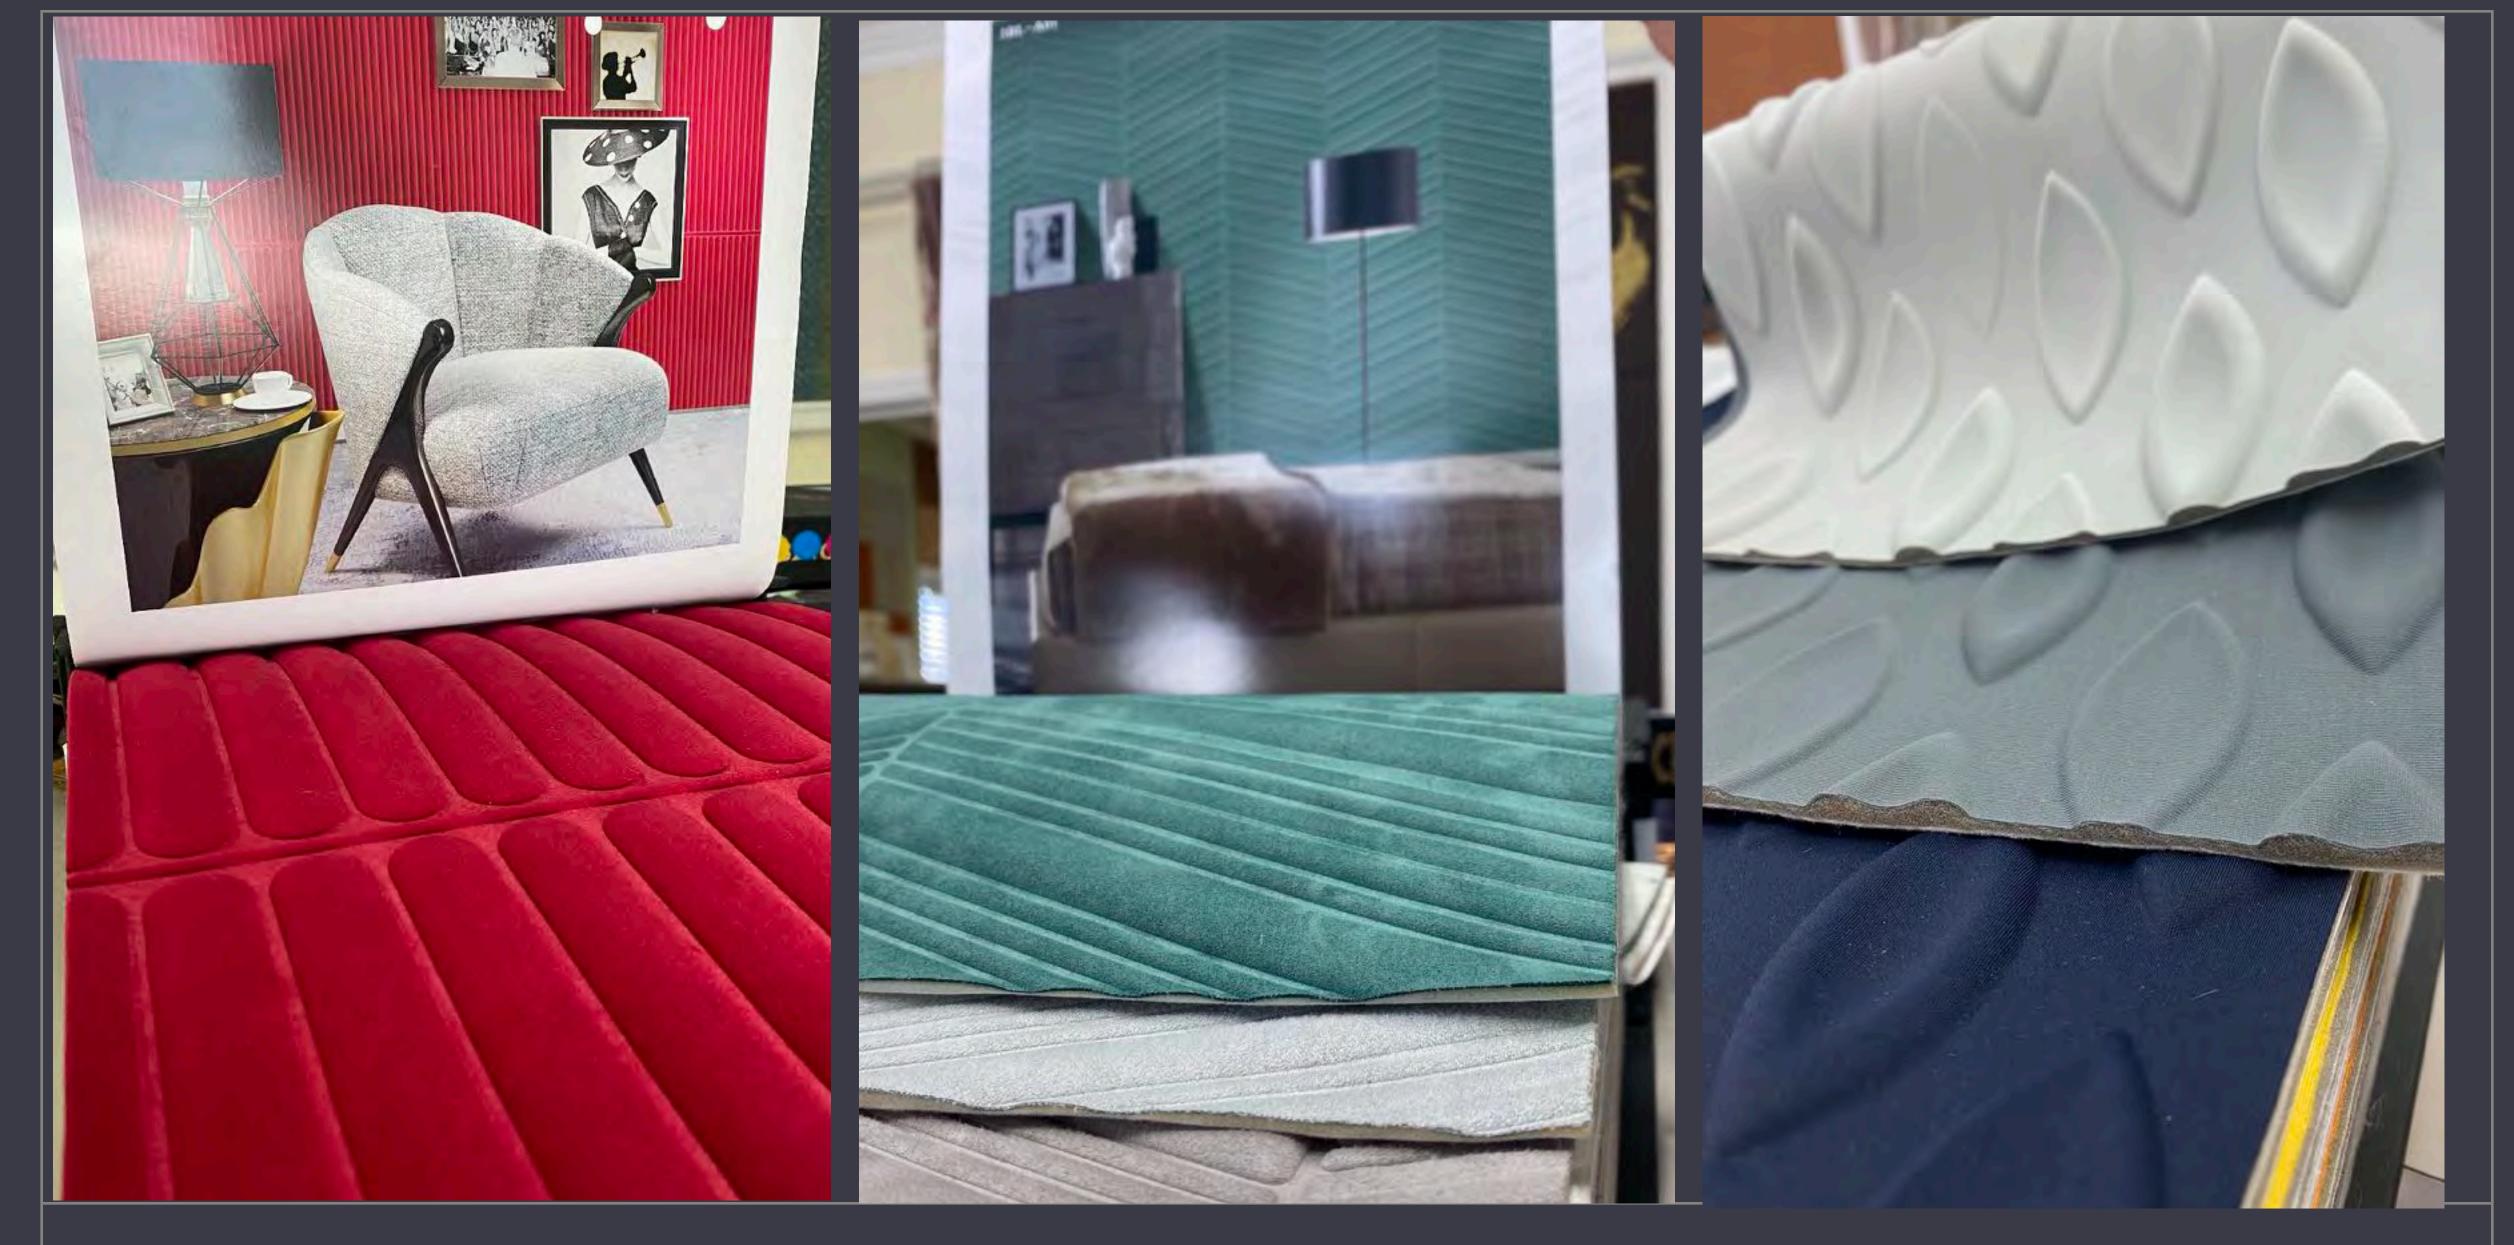

#### **FABRIC**

- 1. SINGLE PANEL DECORATIVE WALL FABRIC
- 2. SELF-ADHESIVE FABRIC+XPE WALL PANEL
- 3. CUSTOM EMBROIDERY WALL PANEL
- 4. SEAMLESS WALL FABRIC
- 5. WINDOW DRAPERY & FABRIC