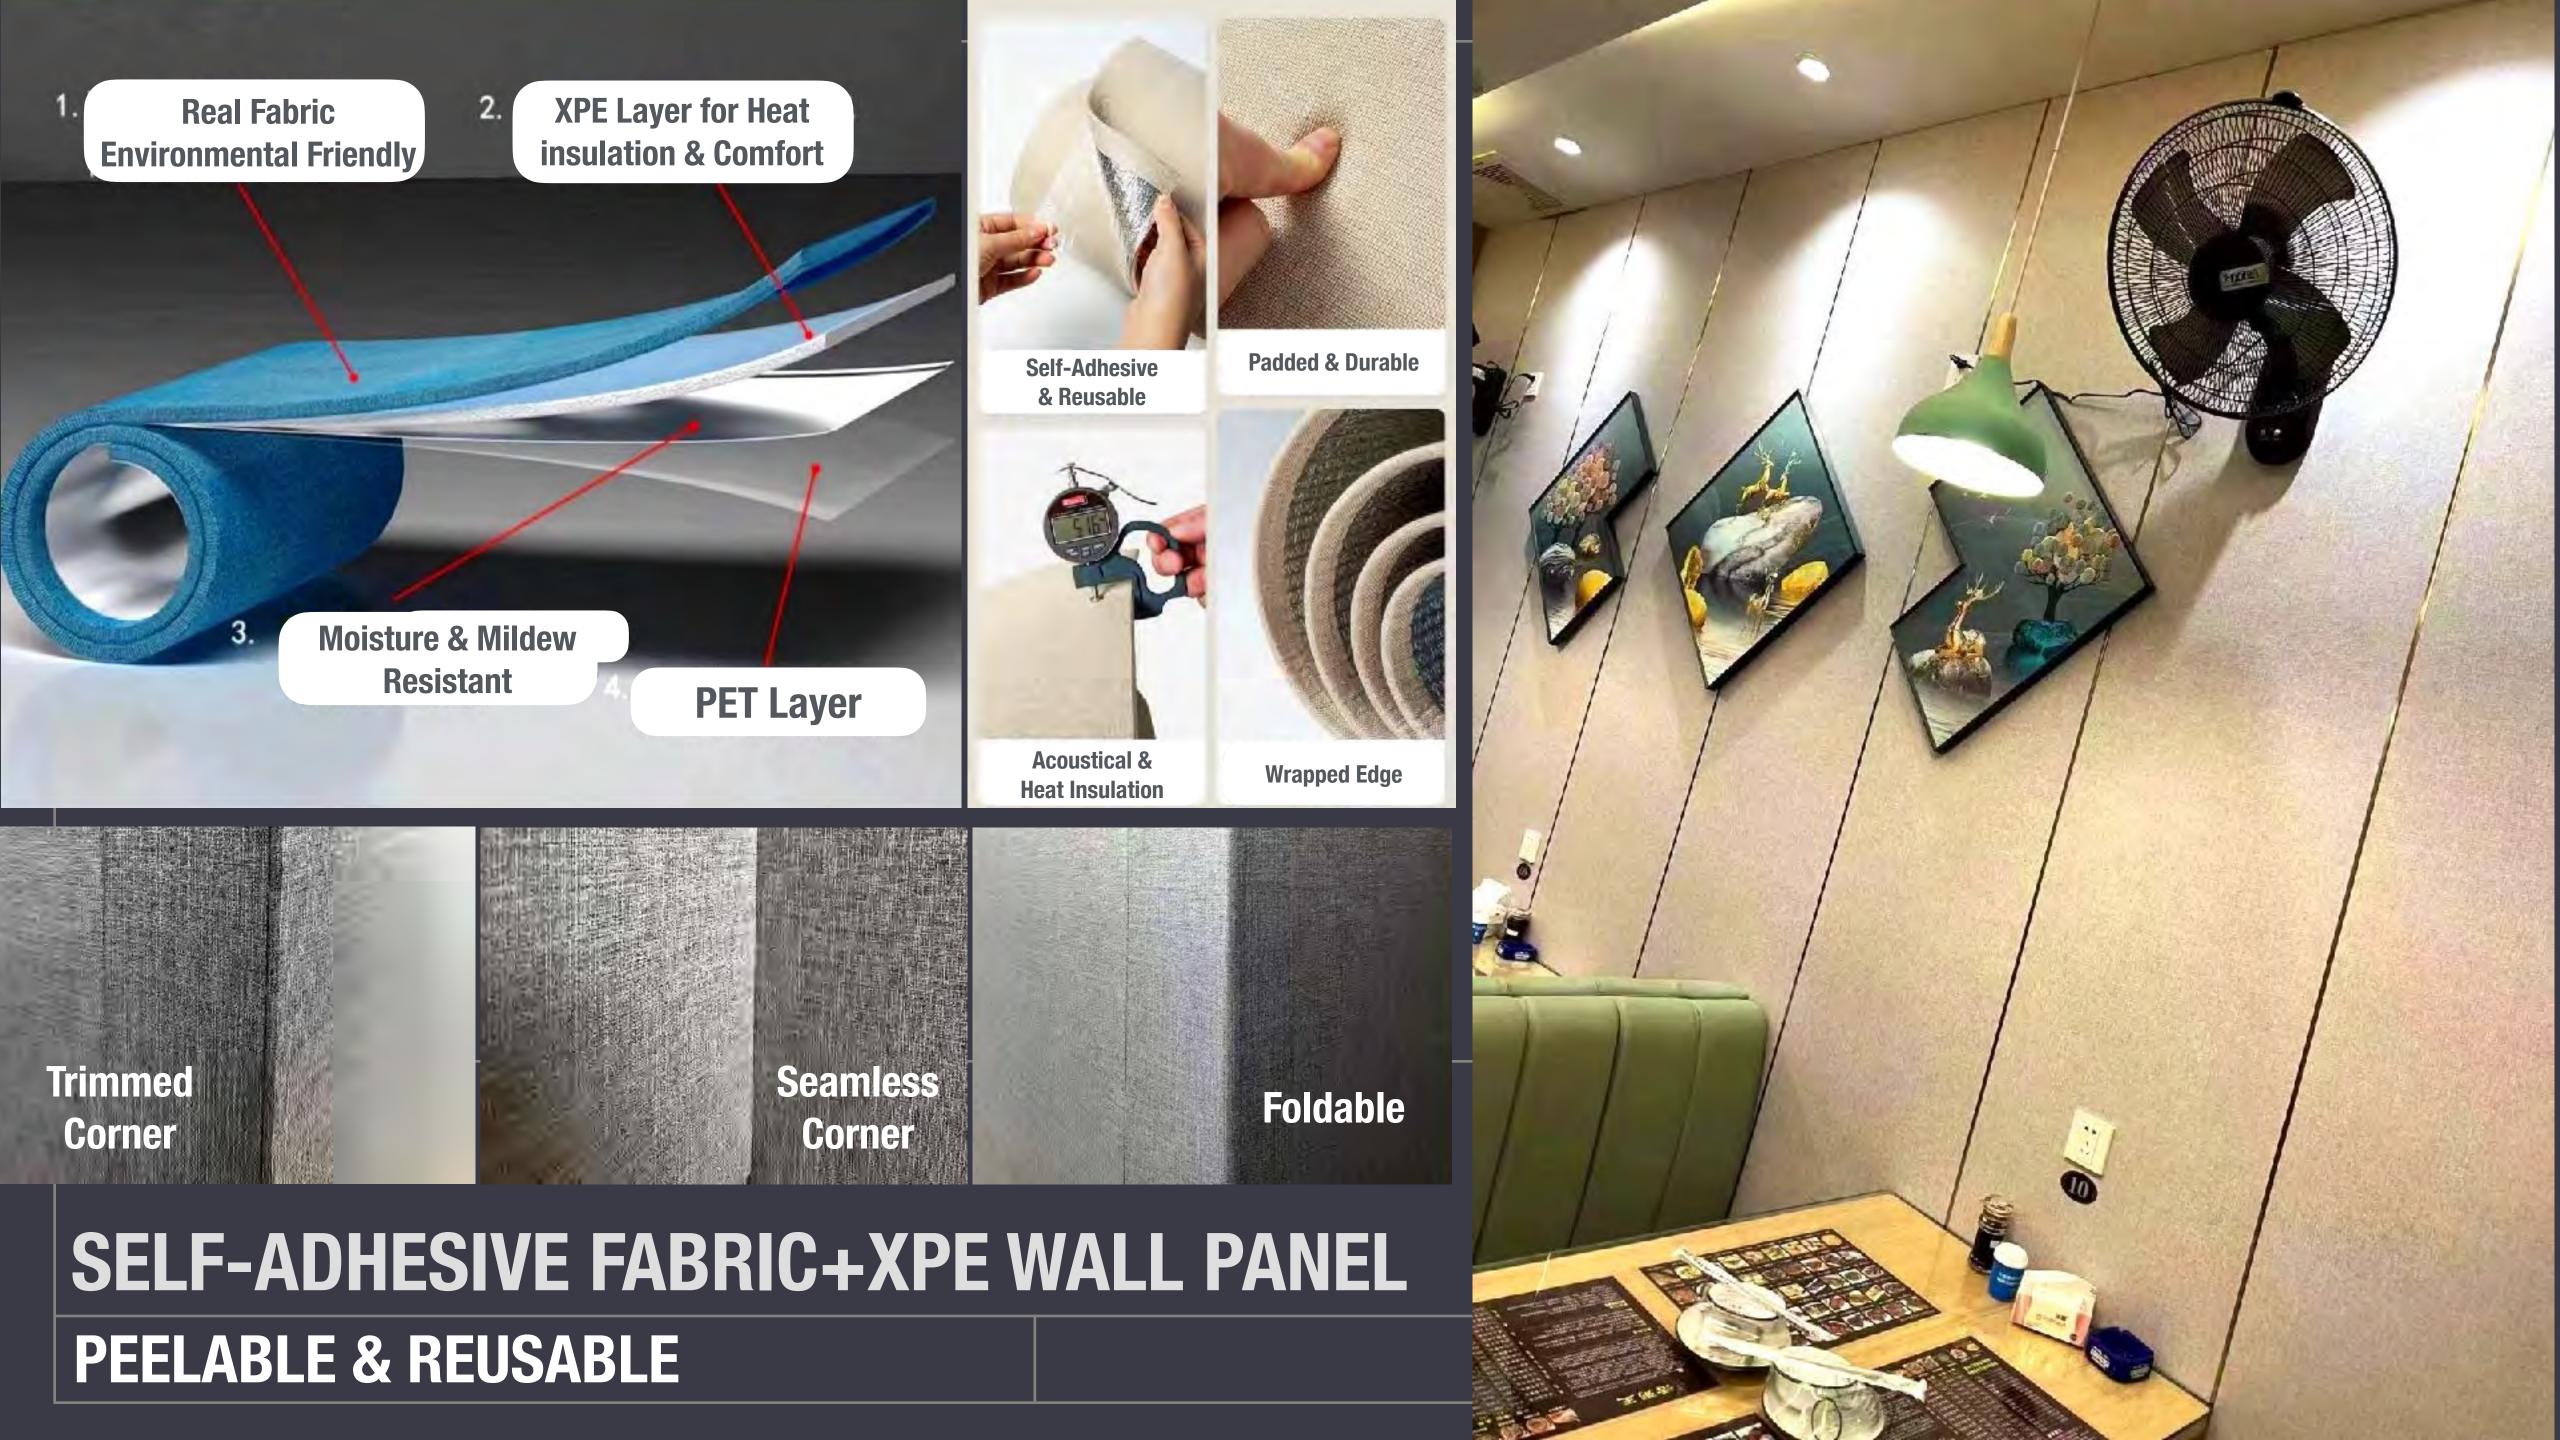

#### **FABRIC**

- 1. SINGLE PANEL DECORATIVE WALL FABRIC
- 2. SELF-ADHESIVE FABRIC+XPE WALL PANEL
- 3. CUSTOM EMBROIDERY WALL PANEL
- 4. SEAMLESS WALL FABRIC
- 5. WINDOW DRAPERY & FABRIC

# SINGLE PANEL DECORATIVE WALL FABRIC

FashionQube.Style

FashionQube.Style

SELF-ADHESIVE FABRIC+XPE WALL PANEL

PEELABLE & REUSABLE