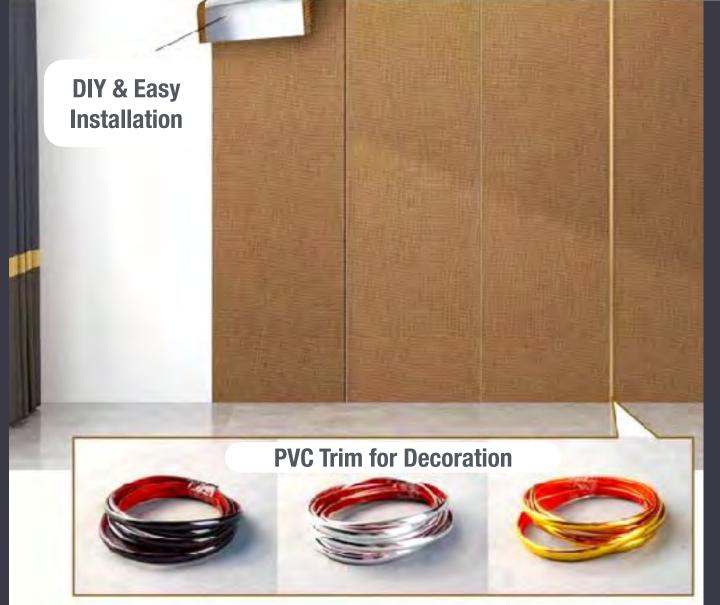

# SINGLE PANEL DECORATIVE WALL FABRIC

[ ITEM NUMBER ] [ PATTERN NAME ] [ MATERIAL ] [ ORIENTATION ] [ FIXED DIMENSION ] [TECHNIQUE] [ APPLICATION ] [ INSTALLATION ]

MY-201/209/214/219 PLAGUE CASTLE HIGH DENSITY POLYESTER FABRIC HORIZONTAL H280cm/9.18'/110.23" JACQUARD INTERIOR ONLY DIRECT GLUE & TRIMMABLE

# SINGLE PANEL DECORATIVE WALL FABRIC

FashionQube.Style

FashionQube.Style

SELF-ADHESIVE FABRIC+XPE WALL PANEL

PEELABLE & REUSABLE