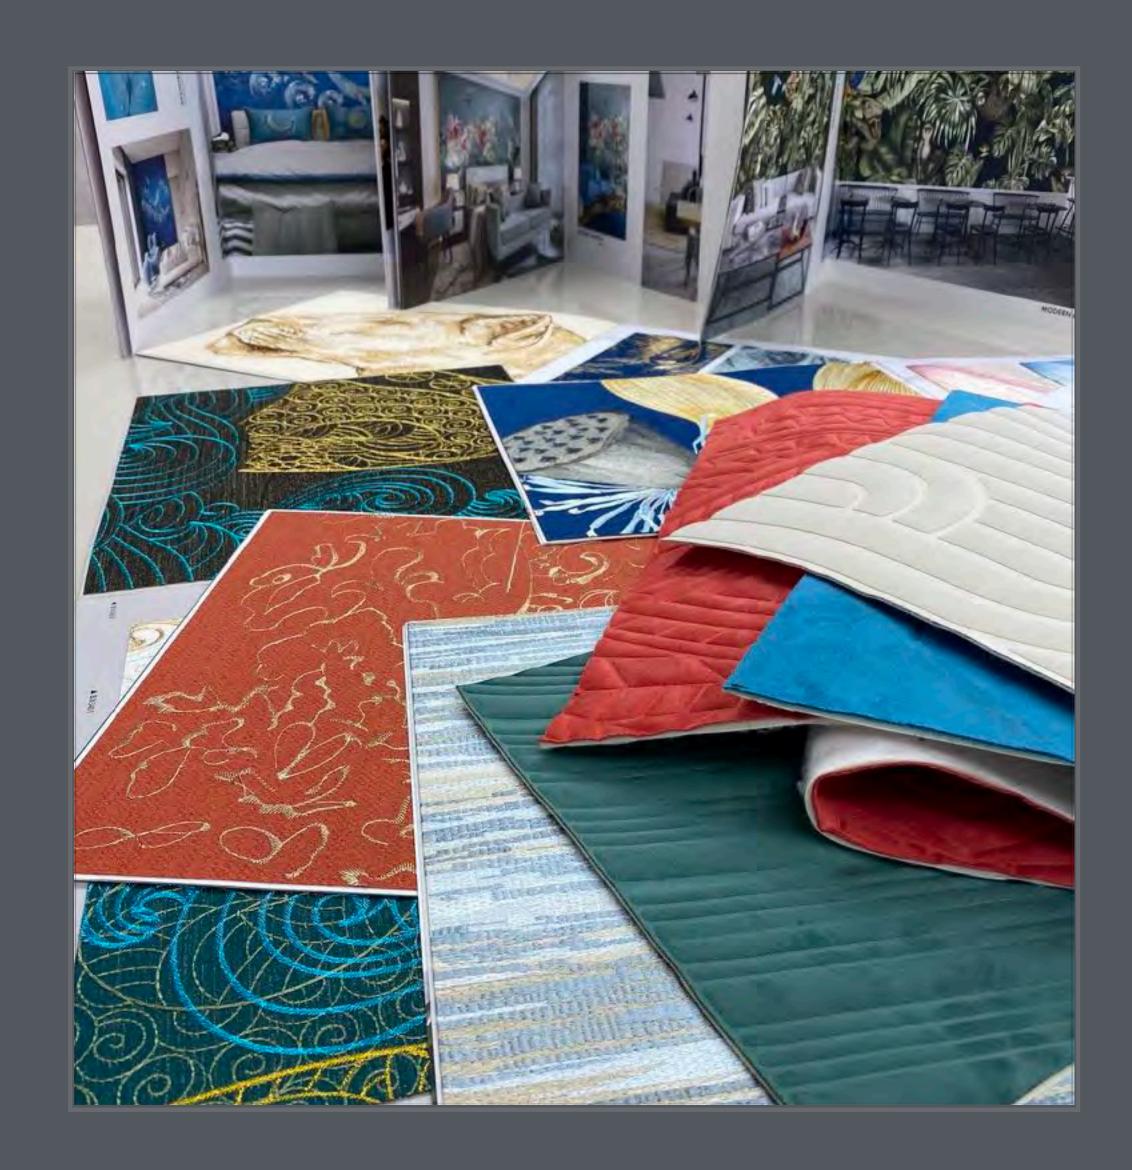

#### **FABRIC**

- 1. SINGLE PANEL DECORATIVE WALL FABRIC
- 2. SELF-ADHESIVE FABRIC+XPE WALL PANEL
- 3. CUSTOM EMBROIDERY WALL PANEL
- 4. SEAMLESS WALL FABRIC
- 5. WINDOW DRAPERY & FABRIC

# SINGLE PANEL DECORATIVE WALL FABRIC

[ ITEM NUMBER ] [ PATTERN NAME ] [ MATERIAL ] [ ORIENTATION ] [ FIXED DIMENSION ] [TECHNIQUE] [ APPLICATION ] [ INSTALLATION ]

MY-201/209/214/219 PLAGUE CASTLE HIGH DENSITY POLYESTER FABRIC HORIZONTAL H280cm/9.18'/110.23" JACQUARD INTERIOR ONLY DIRECT GLUE & TRIMMABLE