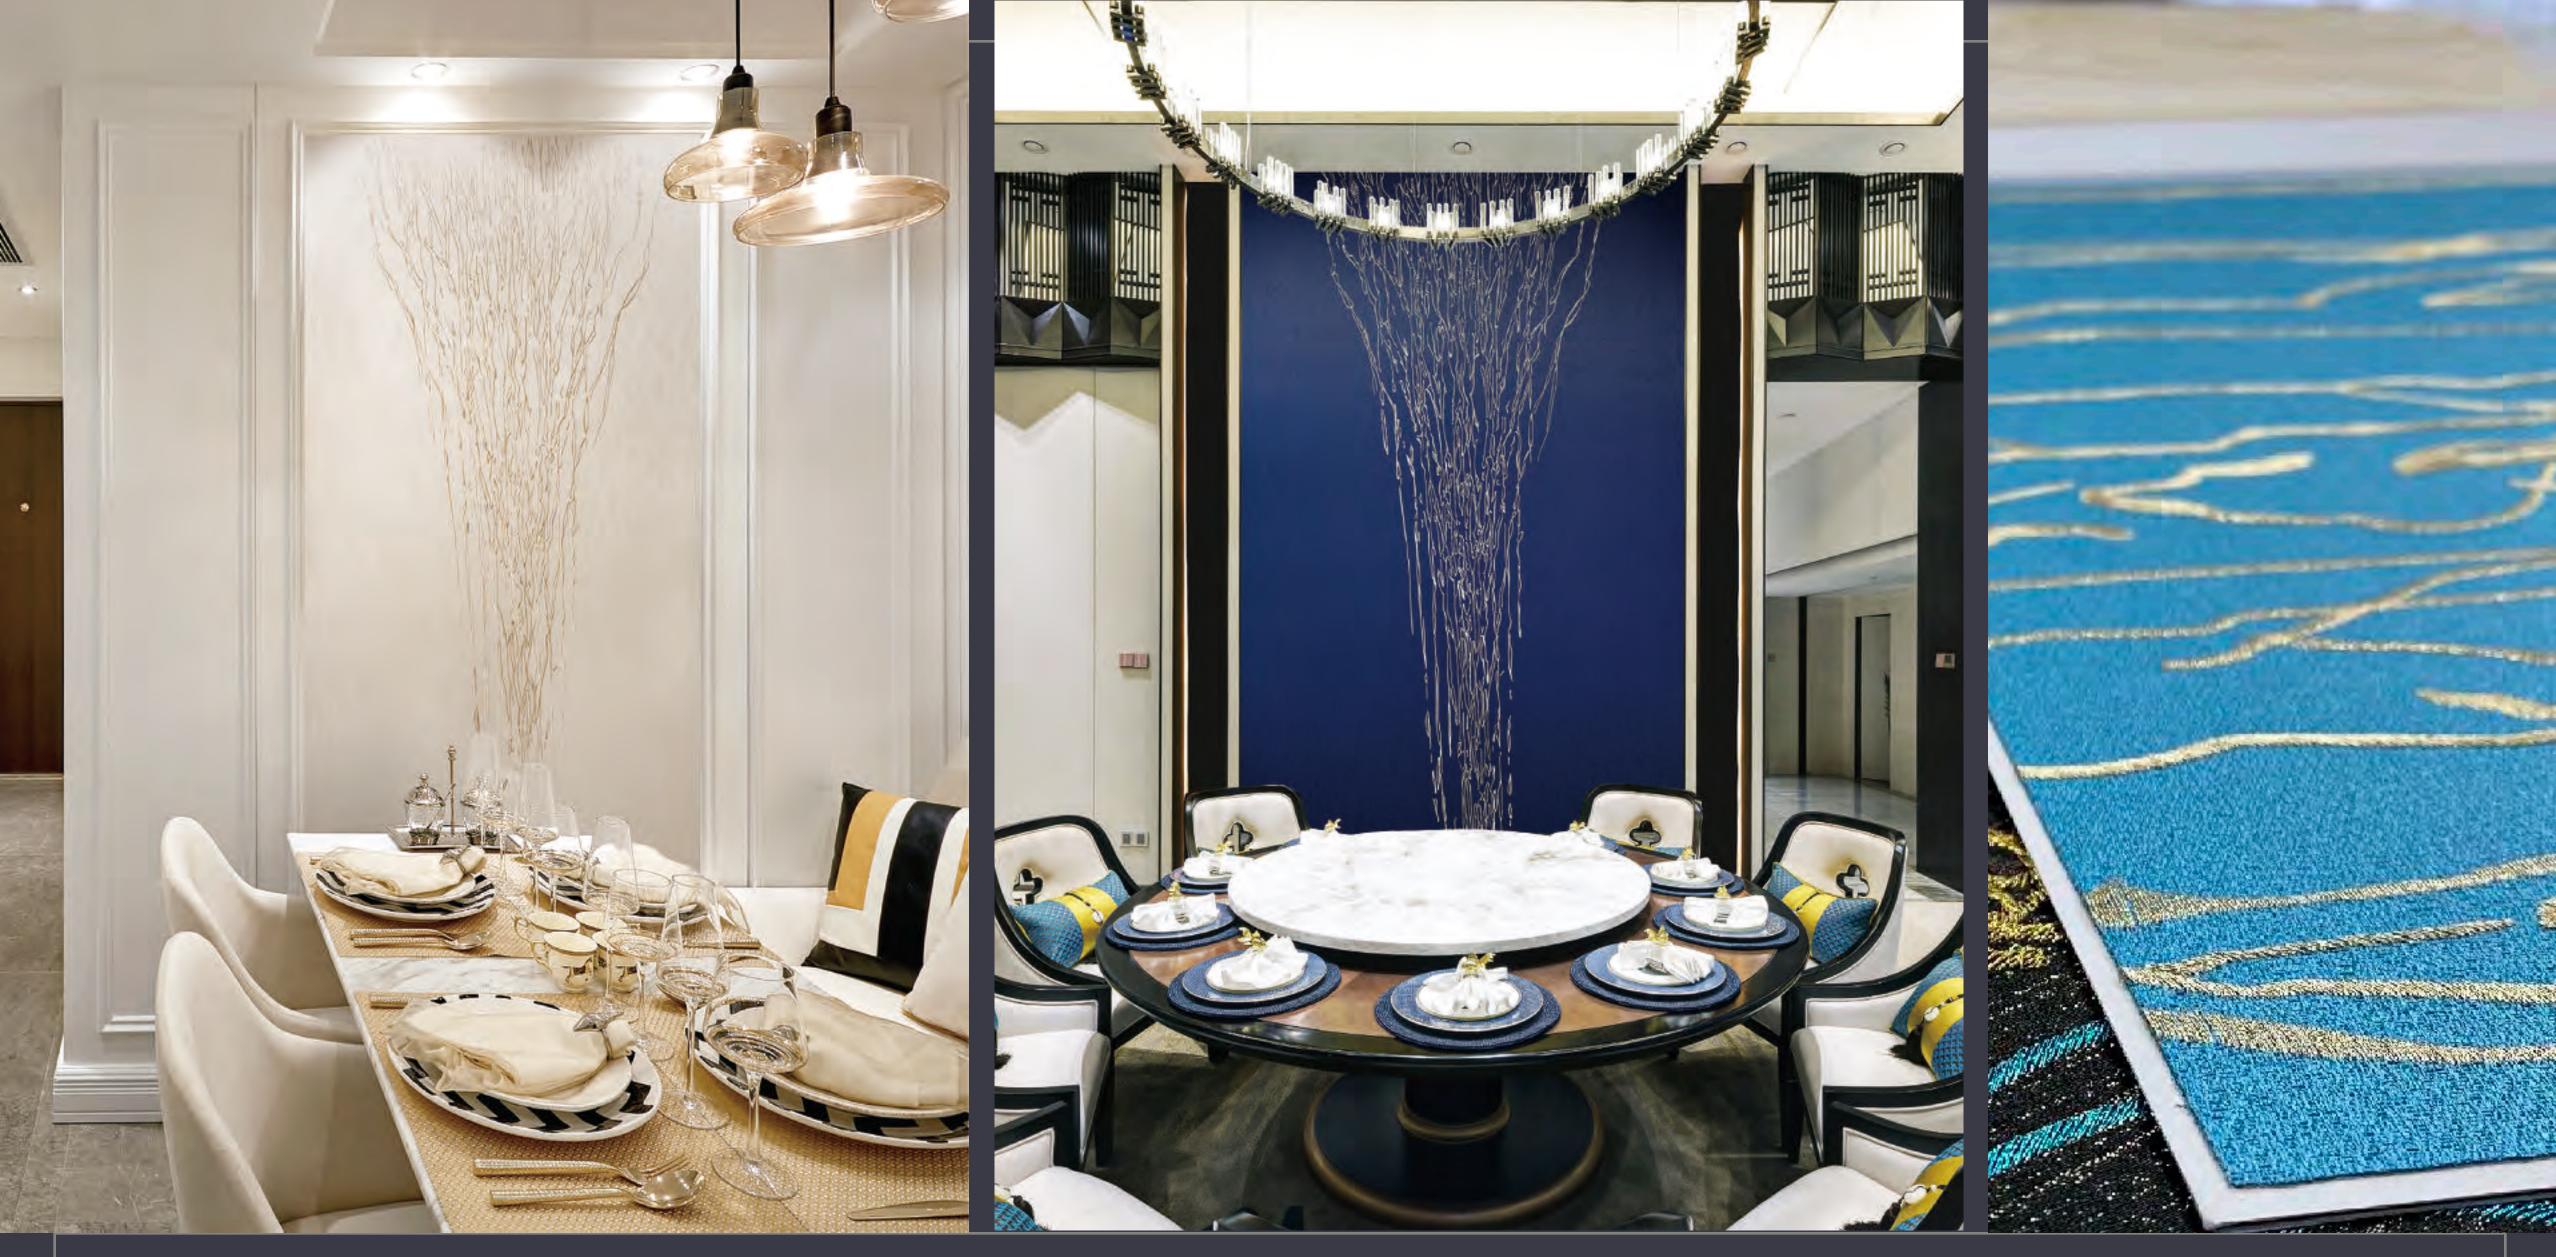

MAXIMUM ART SIZE: H208cm X W64cm H6.82' X W2.10' H81.89" X W25.19" BACKGROUND FABRIC WILL EXTEND 0.5cm/19.60" ON BOTH SIDES Smaller proportional custom size available

#### SEAMLESS SINGLE PANEL DESIGN

GRID SIZE:

H300cm X W500cm H9.84' X W16,40' H118.11" X W195.85"

MAXIMUM ART SIZE: 11280cm X W380cm H9.18' X W12.46' H110.23" X W149.60"

Smaller proportional custom size available

# HIGH QUALITY SEAMLESS WALL FABRIC