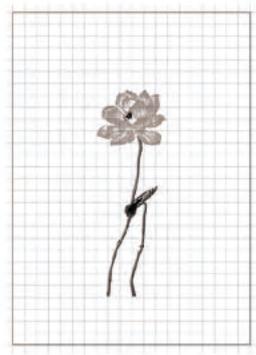

MAXIMUM ART SIZE: H208cm X W64cm H6.82' X W2.10' H81.89" X W25.19" BACKGROUND FABRIC WILL EXTEND 0.5cm/19.60" ON BOTH SIDES Smaller proportional custom size available