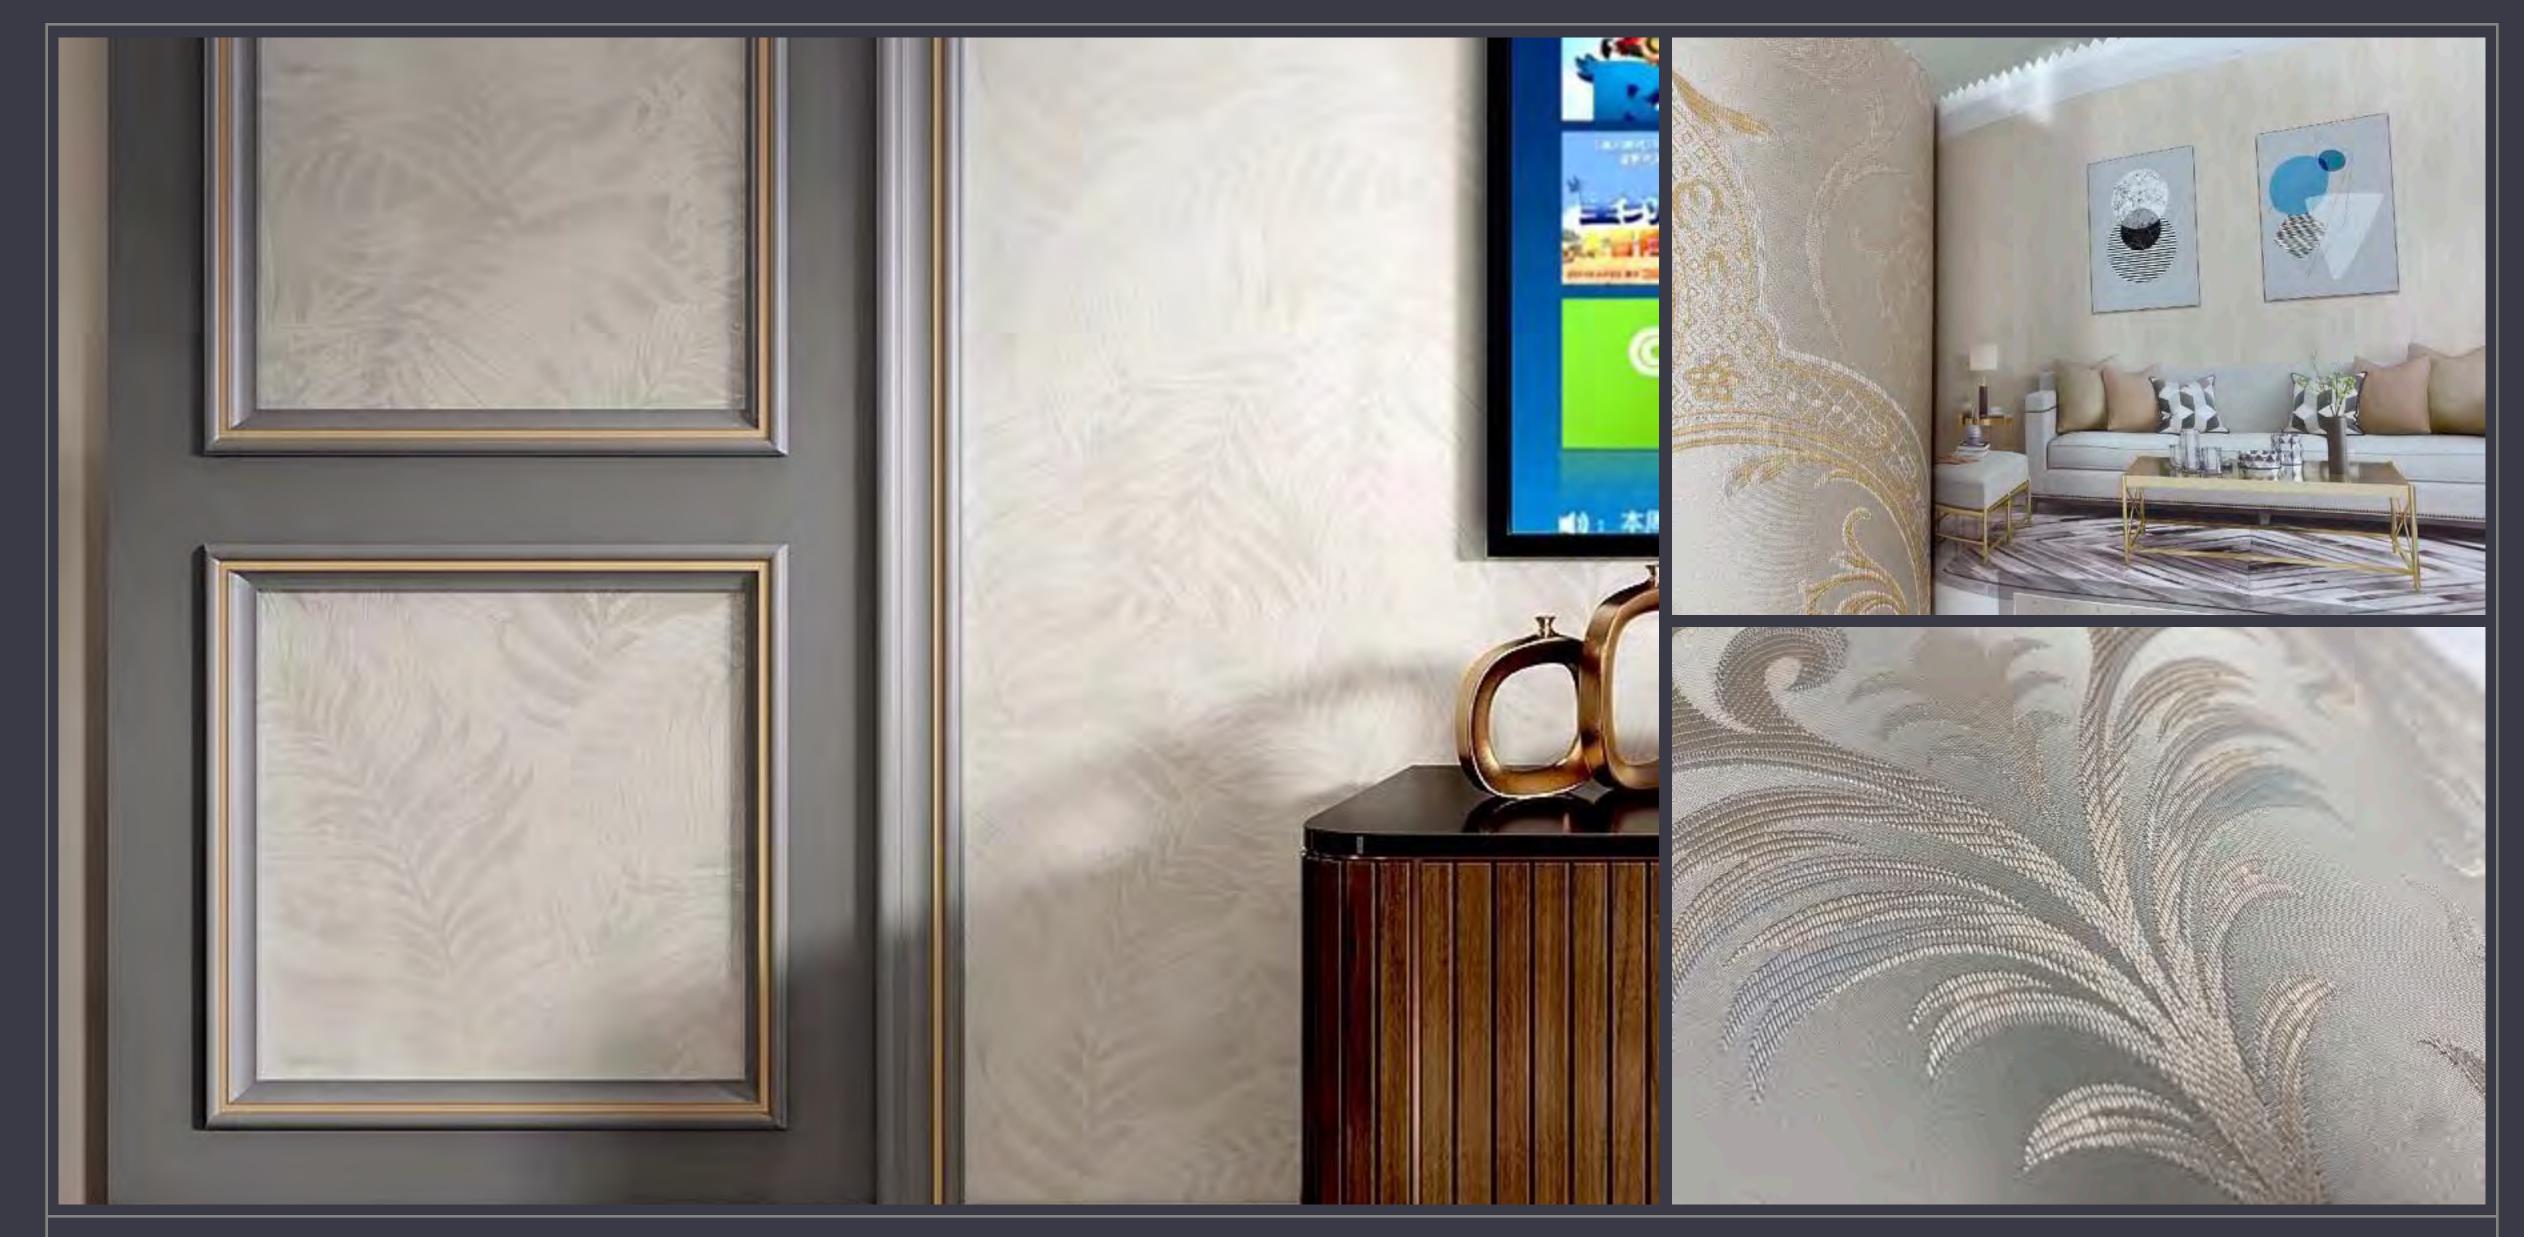

# SINGLE PANEL DECORATIVE WALL FABRIC

[ ITEM NUMBER ] [ PATTERN NAME ] [ MATERIAL ] [ ORIENTATION ] [ FIXED DIMENSION ] [TECHNIQUE] [ APPLICATION ] [ INSTALLATION ]

MY-201/209/214/219 PLAGUE CASTLE HIGH DENSITY POLYESTER FABRIC HORIZONTAL H280cm/9.18'/110.23" JACQUARD INTERIOR ONLY DIRECT GLUE & TRIMMABLE