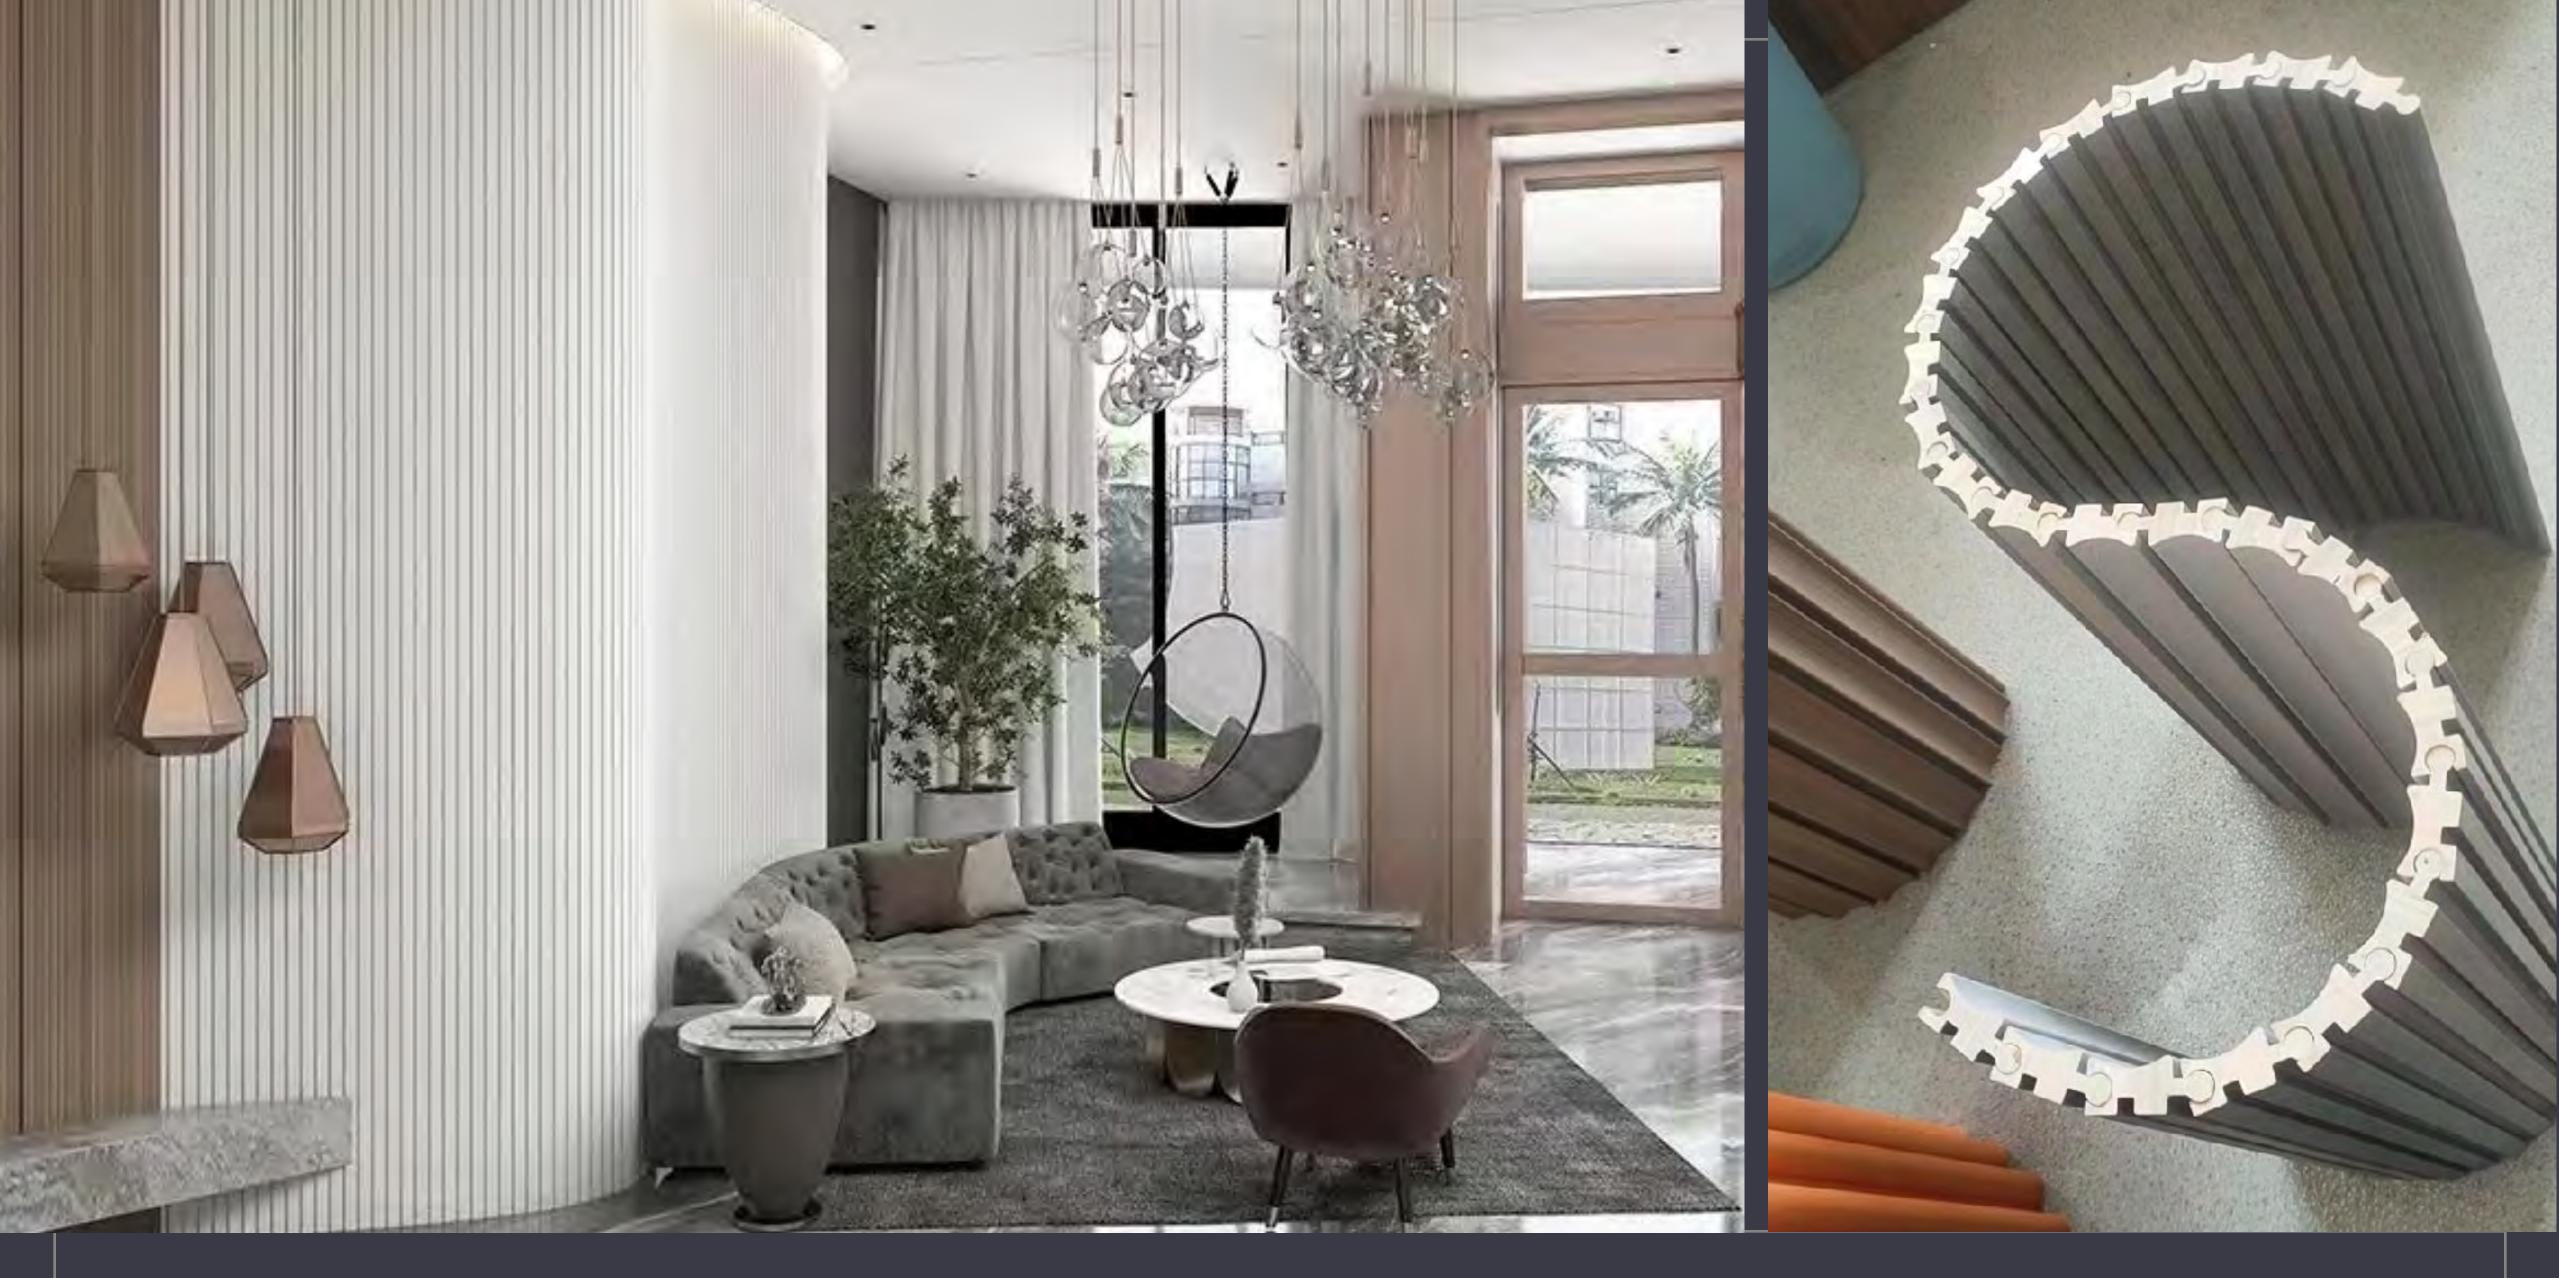

### WINDOW DRAPERY

DECORATIVE WOOD CLADDING WALL PANEL

WOOD FLEX SLAT WALL PANEL

WOOD FLEX SLAT WALL PANEL

- FIRE RESISTANCE
- ACOUSTIC RESISTANCE
- MOISTURE RESISTANCE
- ANTI MILDEW AND ANTI FUNGAL

WOOD SLAT WALL PANEL

Grey Interior

Teak Interior

Walnut Interior

Charcoal Exterior

**Grey Exterior** 

Teak Exterior

OUTDOOR/INDOOR COMPOSITE SLAT WALL PANEL