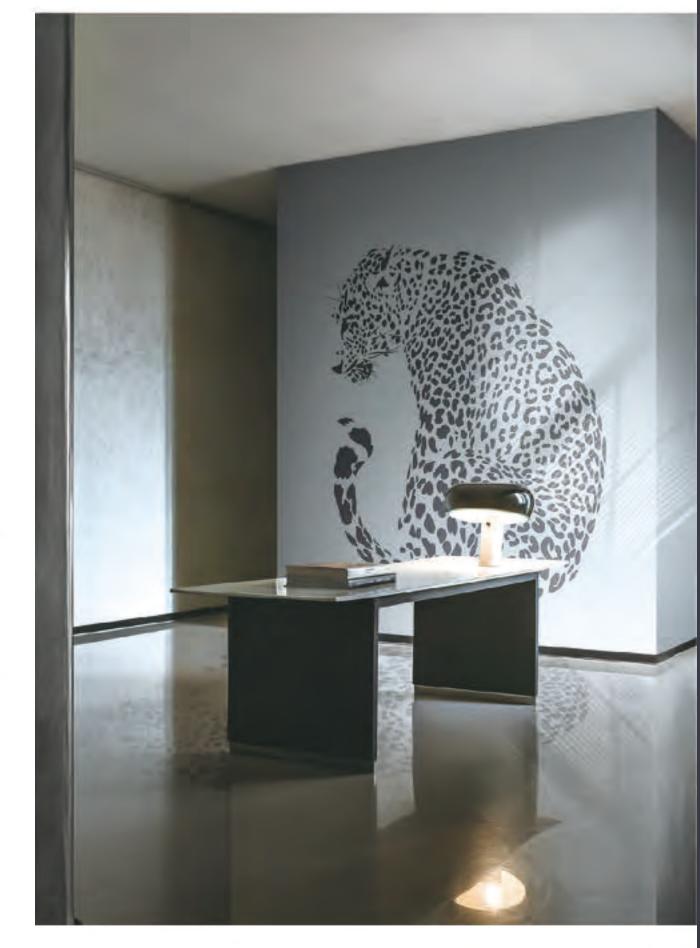

# SINGLE PANEL DECORATIVE WALL FABRIC

[ ITEM NUMBER ] [ PATTERN NAME ] [ MATERIAL ] [ ORIENTATION ] [ FIXED DIMENSION ] [TECHNIQUE] [ APPLICATION ] [ INSTALLATION ]

MY-201/209/214/219 PLAGUE CASTLE HIGH DENSITY POLYESTER FABRIC HORIZONTAL H280cm/9.18'/110.23" JACQUARD INTERIOR ONLY DIRECT GLUE & TRIMMABLE