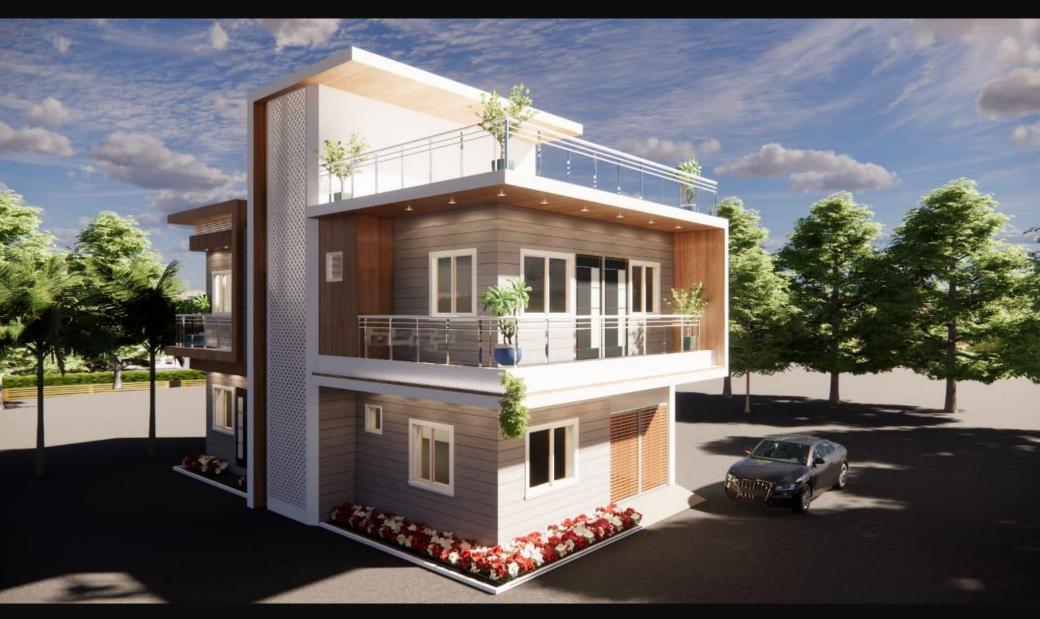

#### RESIDENCE

LOCATION: RAJEEV NAGAR, PATNA PROJECT: RESIDENTIAL AREA: 1800 SFT CLIENT: DR. RASHMI SINGH

The Vision In Designing of this Residence is to make sure every member feels comfortable yet luxurious. Two bedrooms were designed on first & second floor with lobby(double height), dining, drawing, and kitchen.