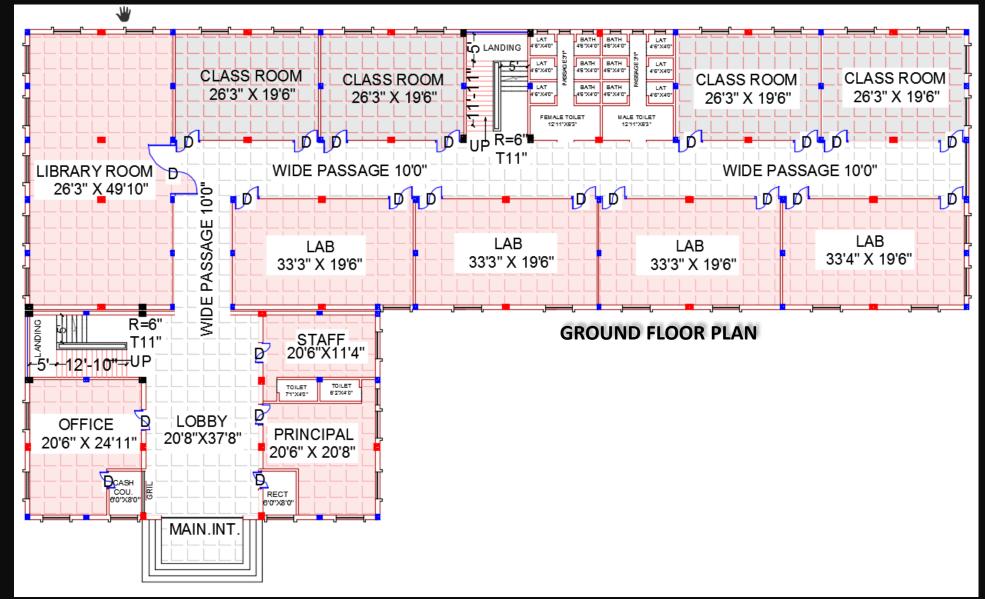

## CENTRAL SCHOOL, RAJGIR

LOCATION: RAJGIR, NALANDA PROJECT: SCHOOL CLIENT: MR. RANJIT KUMAR

#### **GROUND FLOOR PLAN**

TYPICAL 1<sup>ST</sup>, 2<sup>ND</sup>, 3RD FLOOR PLAN

VIEW-2

VIEW-3