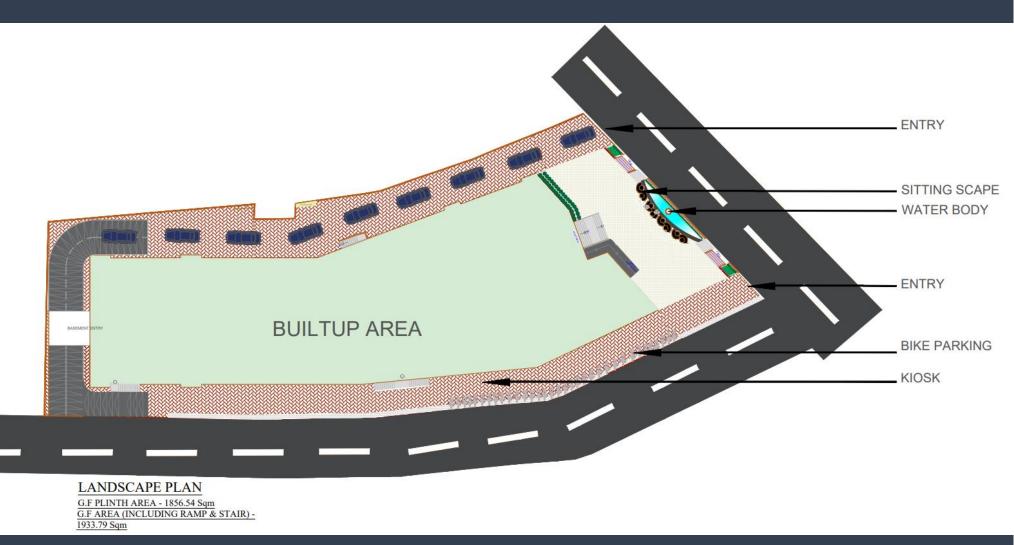

#### BASEMENT FLOOR PLAN

BASEMENT FLOOR AREA - 1856.54 Sqm

GROUND FLOOR PLAN G.F PLINTH AREA - 1856.54 Sqm

18