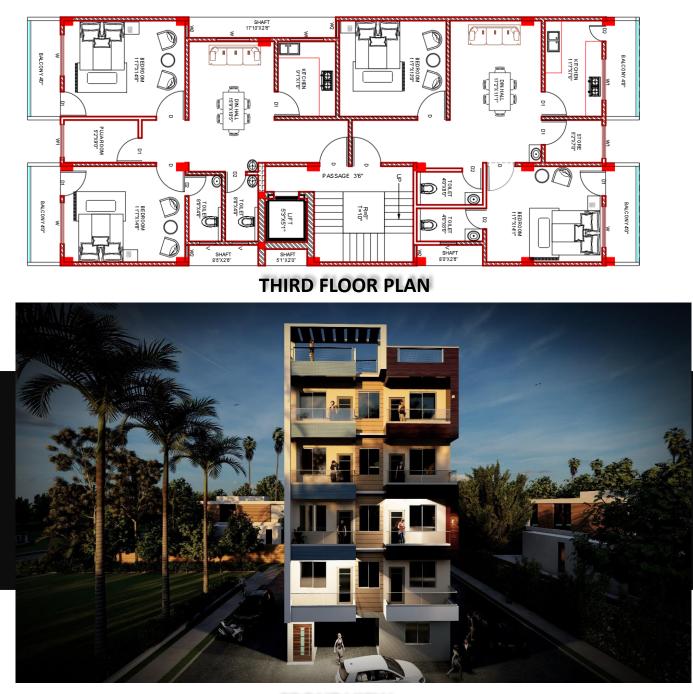

#### COLONY CAMPUS

LOCATION: BIHAR PROJECT: COMMERCIAL AREA: 67563 SFT (G+7) A multifunctional building, that consist of varies type of apartments i.e. 2bhk, 3bhk & 4bhk and penthouse apartment.

LOCATION: BIHAR PROJECT: RESIDENTIAL CLIENT: MR. ARJUN

LOCATION: BIHAR PROJECT: RESIDENTIAL CLIENT: MR. SUNIL

LOCATION: BIHAR PROJECT: RESIDENTIAL CLIENT: MR. NITISH LOCATION: BIHAR PROJECT: RESIDENTIAL CLIENT: MR. ARJUN

LOCATION: BIHAR PROJECT: RESIDENTIAL LOCATION: BAGHI BAGDIHA, NAWADA PROJECT: SCHOOL CLIENT: MR. MUKESH KUMAR