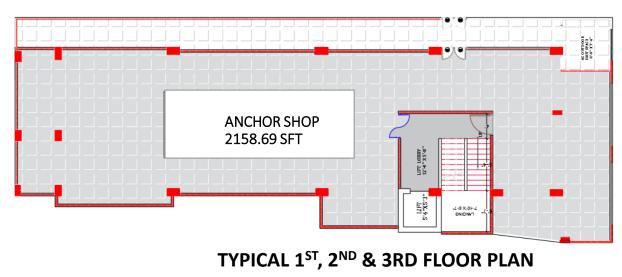

## THE DARPAN MALL, BIHAR SHARIF

design commercial retail shops & anchor shops on ground, first floor and second floor

#### **GROUND FLOOR PLAN**

TYPICAL 1<sup>ST</sup>, 2<sup>ND</sup>, 3RD FLOOR PLAN

VIEW-2

VIEW-3