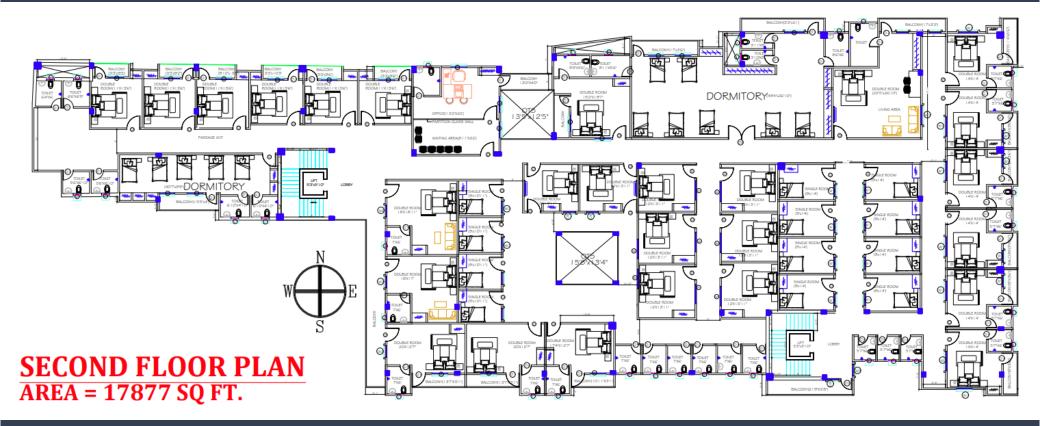

### SHREE BIHAR DHARAMSHALA, BHARAOPER, BIHARSHARIF

The concept In Designing of this building was to design commercial showrooms on ground & first floor, Residence on second floor, banquet hall on third floor and yoga & library on fourth floor.