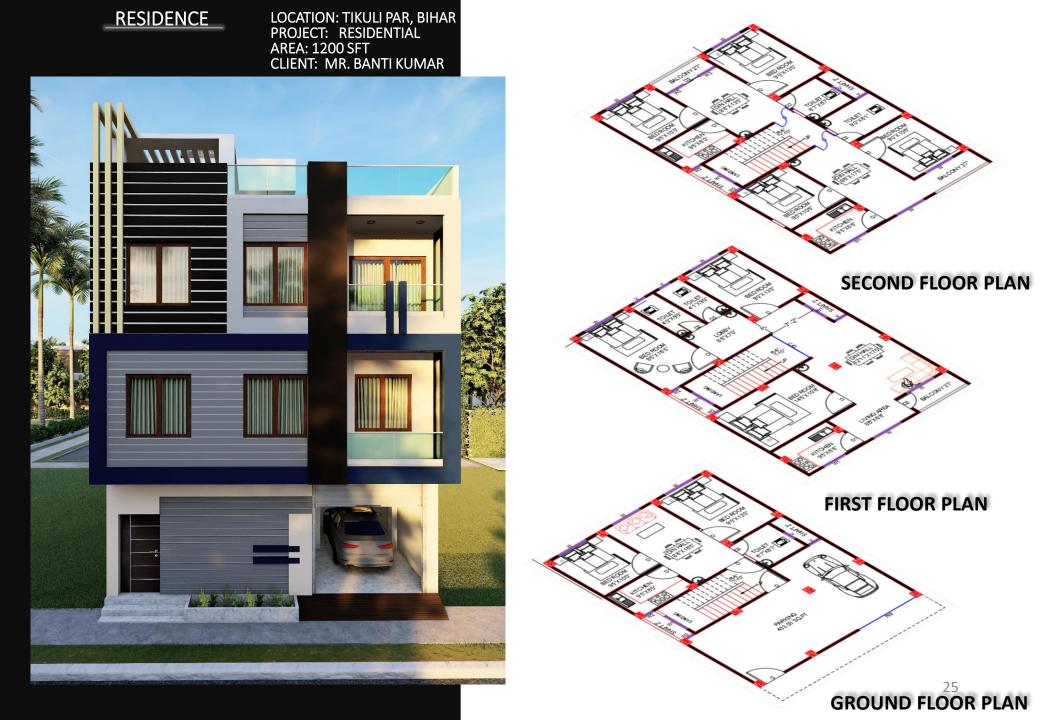

#### RESIDENCE

LOCATION: UTTAM NAGAR, NEW DELHI PROJECT: RESIDENTIAL AREA: 2168.50 SFT CLIENT: SHRI DHIRENDRA PRASAD SINGH

1<sup>ST</sup> & 2ND FLOOR PLAN

FRONT VIEW