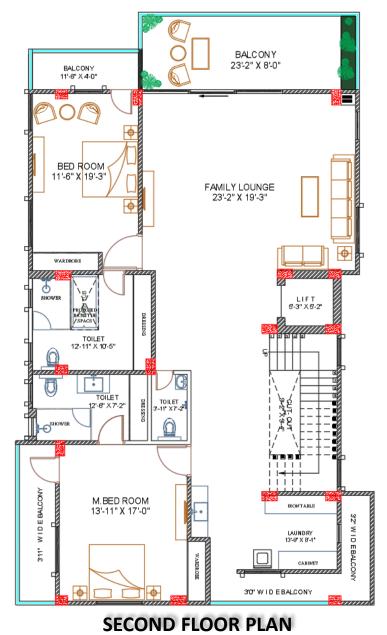

### SHREE BIHAR DHARAMSHALA, BHARAOPER, BIHARSHARIF

The concept In Designing of this building was to design commercial showrooms on ground & first floor, Residence on second floor, banquet hall on third floor and yoga & library on fourth floor.