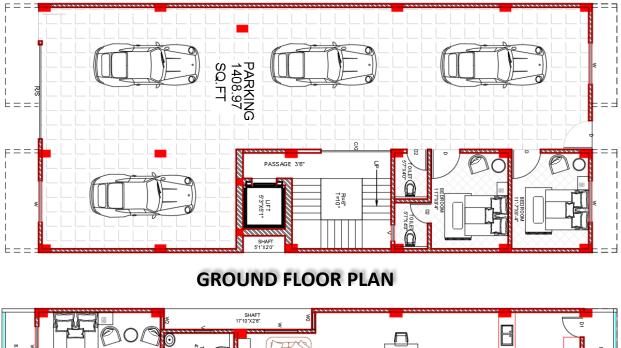

#### COLONY CAMPUS

LOCATION: BIHAR PROJECT: COMMERCIAL AREA: 67563 SFT (G+7) A multifunctional building, that consist of varies type of apartments i.e. 2bhk, 3bhk & 4bhk and penthouse apartment.

LOCATION: BIHAR PROJECT: RESIDENTIAL CLIENT: MR. ARJUN

LOCATION: BIHAR PROJECT: RESIDENTIAL CLIENT: MR. SUNIL

LOCATION: BIHAR PROJECT: RESIDENTIAL CLIENT: MR. NITISH LOCATION: BIHAR PROJECT: RESIDENTIAL CLIENT: MR. ARJUN

LOCATION: BIHAR PROJECT: RESIDENTIAL LOCATION: BAGHI BAGDIHA, NAWADA PROJECT: SCHOOL CLIENT: MR. MUKESH KUMAR