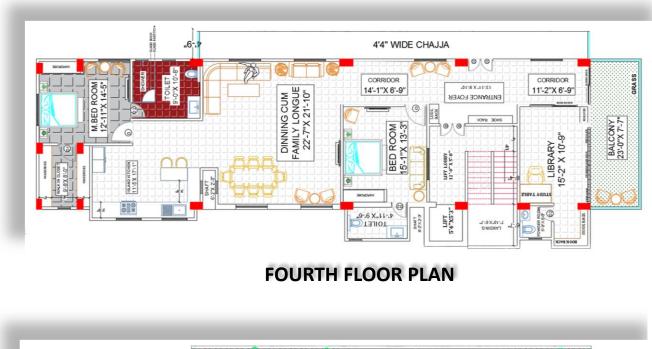

### SHREE BIHAR DHARAMSHALA, BHARAOPER, BIHARSHARIF

The concept In Designing of this building was to design commercial showrooms on ground & first floor, Residence on second floor, banquet hall on third floor and yoga & library on fourth floor.