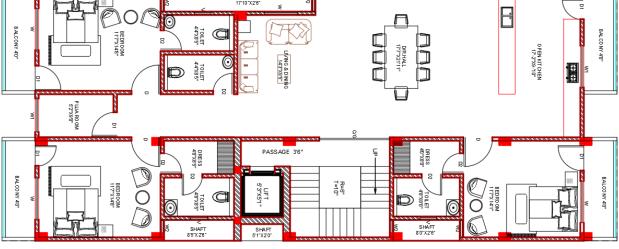

#### COLONY CAMPUS

LOCATION: BIHAR PROJECT: COMMERCIAL AREA: 67563 SFT (G+7) A multifunctional building, that consist of varies type of apartments i.e. 2bhk, 3bhk & 4bhk and penthouse apartment.

LOCATION: BIHAR PROJECT: RESIDENTIAL CLIENT: MR. ARJUN

LOCATION: BIHAR PROJECT: RESIDENTIAL CLIENT: MR. SUNIL

LOCATION: BIHAR PROJECT: RESIDENTIAL CLIENT: MR. NITISH LOCATION: BIHAR PROJECT: RESIDENTIAL CLIENT: MR. ARJUN

LOCATION: BIHAR PROJECT: RESIDENTIAL LOCATION: BAGHI BAGDIHA, NAWADA PROJECT: SCHOOL CLIENT: MR. MUKESH KUMAR