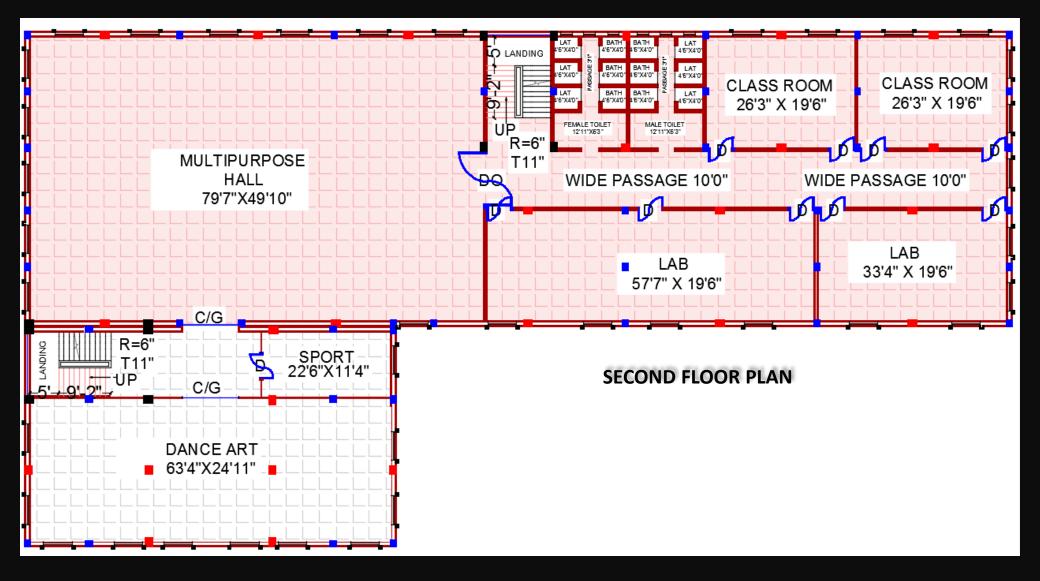

### SHREE BIHAR DHARAMSHALA, BHARAOPER, BIHARSHARIF

The concept In Designing of this building was to design commercial showrooms on ground & first floor, Residence on second floor, banquet hall on third floor and yoga & library on fourth floor.