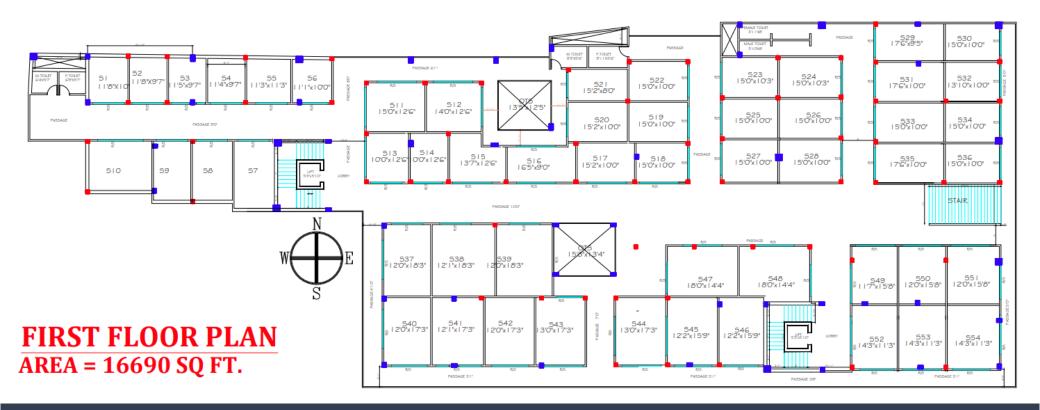

### SHREE BIHAR DHARAMSHALA, BHARAOPER, BIHARSHARIF

The concept In Designing of this building was to design commercial showrooms on ground & first floor, Residence on second floor, banquet hall on third floor and yoga & library on fourth floor.