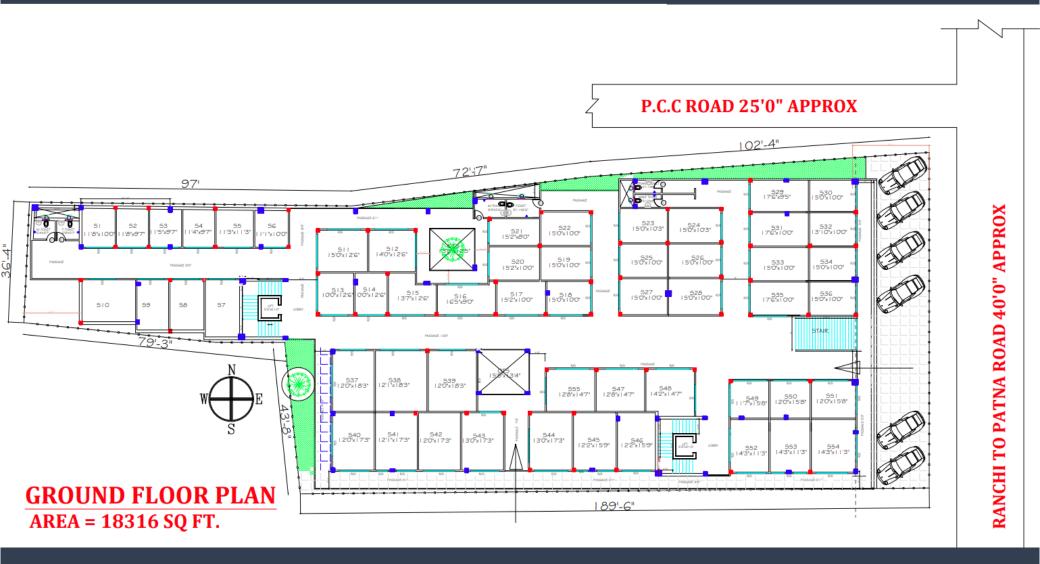

### SHREE BIHAR DHARAMSHALA, BHARAOPER, BIHARSHARIF

The concept In Designing of this building was to design commercial showrooms on ground & first floor, Residence on second floor, banquet hall on third floor and yoga & library on fourth floor.