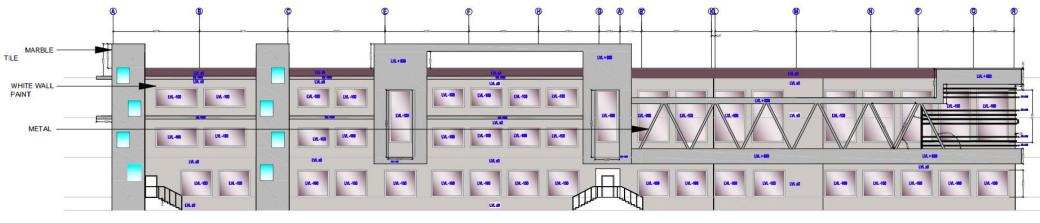

## THE DARPAN MALL, BIHAR SHARIF

design commercial retail shops & anchor shops on ground, first floor and second floor

## FRONT ELEVATION

SOUTH ELEVATION