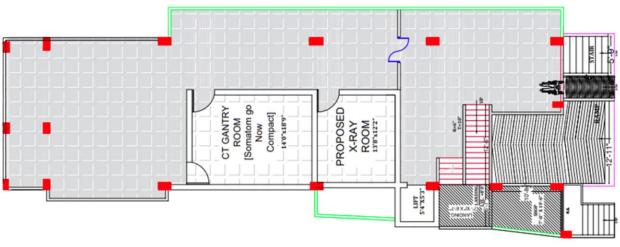

|     |

| Contact us | 46 | 6 |
|------------|----|---|
|------------|----|---|

## CENTRAL SCHOOL, RAJGIR



LOCATION: RAJGIR, NALANDA PROJECT: SCHOOL CLIENT: MR. RANJIT KUMAR

#### **GROUND FLOOR PLAN**



TYPICAL 1<sup>ST</sup>, 2<sup>ND</sup>, 3RD FLOOR PLAN





VIEW-2



VIEW-3

#### RESIDENCE

LOCATION: RAJEEV NAGAR, PATNA PROJECT: RESIDENTIAL AREA: 1800 SFT CLIENT: DR. RASHMI SINGH



The Vision In Designing of this Residence is to make sure every member feels comfortable yet luxurious. Two bedrooms were designed on first & second floor with lobby(double height), dining, drawing, and kitchen.



#### **GROUND FLOOR PLAN**







VIEW



VIEW

#### RESIDENCE

LOCATION: MAHAVIR TOLA, BABU BAZAR, ARA, BIHAR PROJECT: RESIDENTIAL CLIENT: DR. VIKAS SINGH



#### **GROUND FLOOR PLAN**







FIFTH FLOOR PLAN



FRONT ELEVATION



VIEW-1



## THE DARPAN MALL, BIHAR SHARIF



design commercial retail shops & anchor shops on ground, first floor and second floor



#### BASEMENT FLOOR PLAN

BASEMENT FLOOR AREA - 1856.54 Sqm



GROUND FLOOR PLAN G.F PLINTH AREA - 1856.54 Sqm

18





## FRONT ELEVATION





SOUTH ELEVATION

#### RESIDENCE

LOCATION: UTTAM NAGAR, NEW DELHI PROJECT: RESIDENTIAL AREA: 2168.50 SFT CLIENT: SHRI DHIRENDRA PRASAD SINGH





1<sup>ST</sup> & 2ND FLOOR PLAN



FRONT VIEW



#### COLONY CAMPUS

LOCATION: BIHAR PROJECT: COMMERCIAL AREA: 67563 SFT (G+7) A multifunctional building, that consist of varies type of apartments i.e. 2bhk, 3bhk & 4bhk and penthouse apartment.









LOCATION: BIHAR PROJECT: RESIDENTIAL CLIENT: M