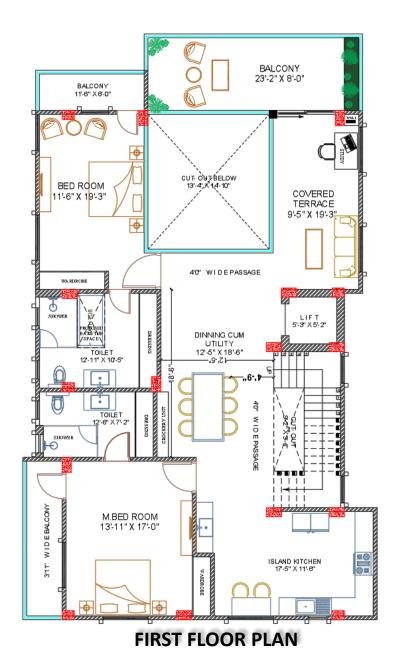

#### RESIDENCE

LOCATION: RAJEEV NAGAR, PATNA PROJECT: RESIDENTIAL AREA: 1800 SFT CLIENT: DR. RASHMI SINGH

The Vision In Designing of this Residence is to make sure every member feels comfortable yet luxurious. Two bedrooms were designed on first & second floor with lobby(double height), dining, drawing, and kitchen.