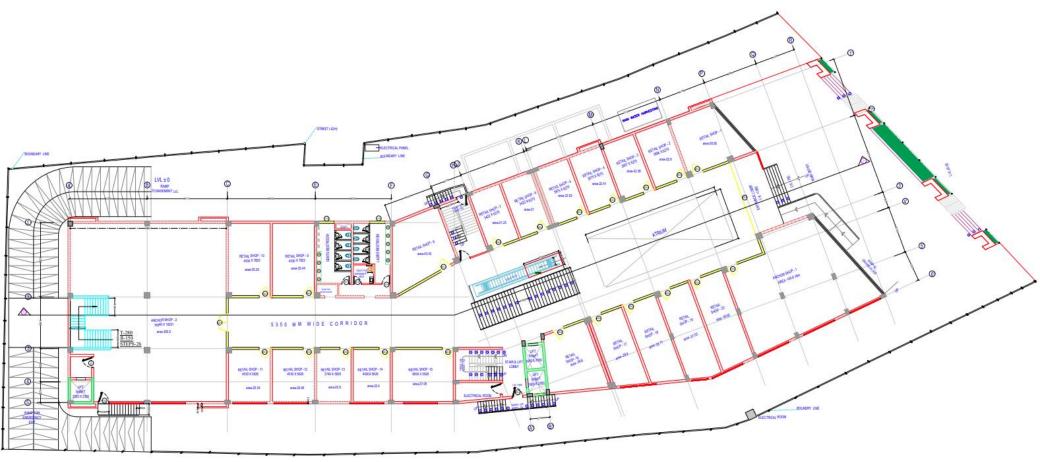

## THE DARPAN MALL, BIHAR SHARIF

design commercial retail shops & anchor shops on ground, first floor and second floor

#### BASEMENT FLOOR PLAN

BASEMENT FLOOR AREA - 1856.54 Sqm

GROUND FLOOR PLAN G.F PLINTH AREA - 1856.54 Sqm

18