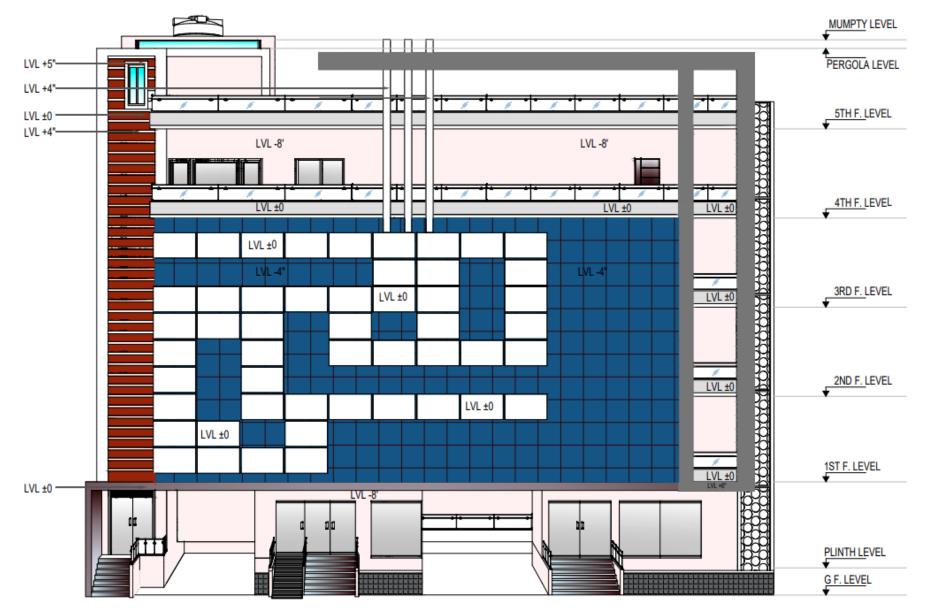

46 | 6 |
|------------|----|---|
|------------|----|---|

## CENTRAL SCHOOL, RAJGIR



LOCATION: RAJGIR, NALANDA PROJECT: SCHOOL CLIENT: MR. RANJIT KUMAR

#### **GROUND FLOOR PLAN**



TYPICAL 1<sup>ST</sup>, 2<sup>ND</sup>, 3RD FLOOR PLAN





VIEW-2



VIEW-3

#### RESIDENCE

LOCATION: RAJEEV NAGAR, PATNA PROJECT: RESIDENTIAL AREA: 1800 SFT CLIENT: DR. RASHMI SINGH



The Vision In Designing of this Residence is to make sure every member feels comfortable yet luxurious. Two bedrooms were designed on first & second floor with lobby(double height), dining, drawing, and kitchen.



#### **GROUND FLOOR PLAN**







VIEW



VIEW

#### RESIDENCE

LOCATION: MAHAVIR TOLA, BABU BAZAR, ARA, BIHAR PROJECT: RESIDENTIAL CLIENT: DR. VIKAS SINGH



#### **GROUND FLOOR PLAN**







FIFTH FLOOR PLAN



FRONT ELEVATION



VIEW-1



## THE DARPAN MALL, BIHAR SHARIF



design commercial retail shops & anchor shops on ground, first floor and second floor



#### BASEMENT FLOOR PLAN

BASEMENT FLOOR AREA - 1856.54 Sqm



GROUND FLOOR PLAN G.F PLINTH AREA - 1856.54 Sqm

18





## FRONT ELEVATION





SOUTH ELEVATION

#### RESIDENCE

LOCATION: UTTAM NAGAR, NEW DELHI PROJECT: RESIDENTIAL AREA: 2168.50 SFT CLIENT: SHRI DHIRENDRA PRASAD SINGH





1<sup>ST</sup> & 2ND FLOOR PLAN



FRONT VIEW



#### COLONY CAMPUS

LOCATION: BIHAR PROJECT: COMMERCIAL AREA: 67563 SFT (G+7) A multifunctional building, that consist of varies type of apartments i.e. 2bhk, 3bhk & 4bhk and penthouse apartment.









LOCATION: BIHAR PROJECT: RESIDENTIAL CLIENT: MR. ARJUN

LOCATION: BIHAR PROJECT: RESIDENTIAL CLIENT: