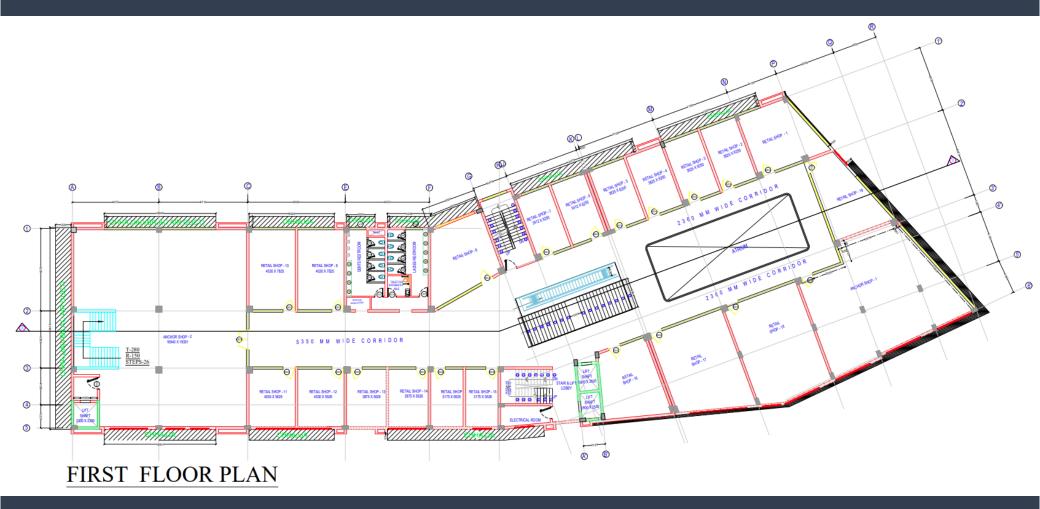

## THE DARPAN MALL, BIHAR SHARIF

design commercial retail shops & anchor shops on ground, first floor and second floor