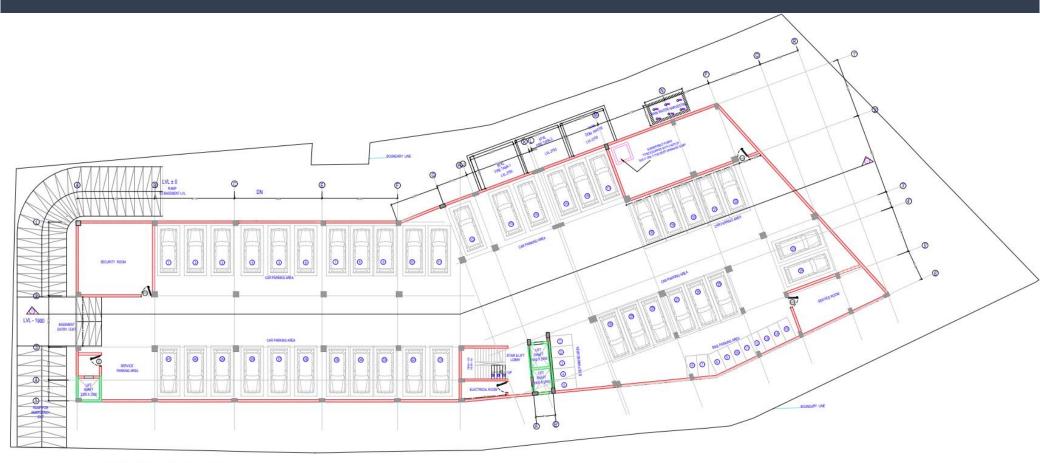

#### BASEMENT FLOOR PLAN

BASEMENT FLOOR AREA - 1856.54 Sqm

GROUND FLOOR PLAN G.F PLINTH AREA - 1856.54 Sqm

18