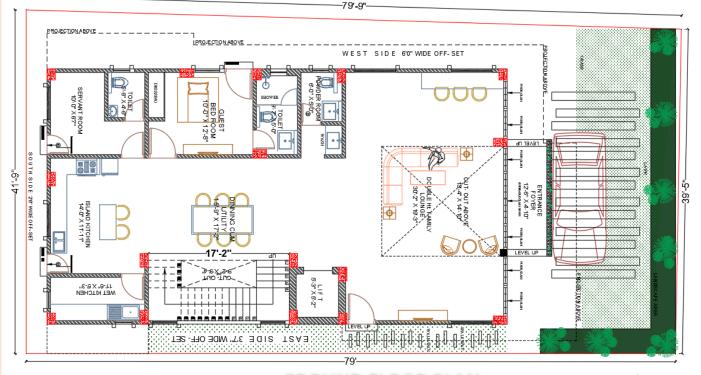

#### RESIDENCE

LOCATION: RAJEEV NAGAR, PATNA PROJECT: RESIDENTIAL AREA: 1800 SFT CLIENT: DR. RASHMI SINGH

The Vision In Designing of this Residence is to make sure every member feels comfortable yet luxurious. Two bedrooms were designed on first & second floor with lobby(double height), dining, drawing, and kitchen.