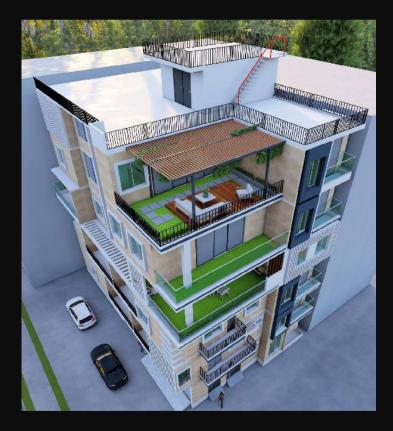

#### COLONY CAMPUS

LOCATION: BIHAR PROJECT: COMMERCIAL AREA: 67563 SFT (G+7) A multifunctional building, that consist of varies type of apartments i.e. 2bhk, 3bhk & 4bhk and penthouse apartment.

LOCATION: BIHAR PROJECT: RESIDENTIAL CLIENT: MR. ARJUN

LOCATION: BIHAR PROJECT: RESIDENTIAL CLIENT: MR. SUNIL

LOCATION: BIHAR PROJECT: RESIDENTIAL CLIENT: MR. NITISH LOCATION: BIHAR PROJECT: RESIDENTIAL CLIENT: MR. ARJUN

LOCATION: BIHAR PROJECT: RESIDENTIAL LOCATION: BAGHI BAGDIHA, NAWADA PROJECT: SCHOOL CLIENT: MR. MUKESH KUMAR