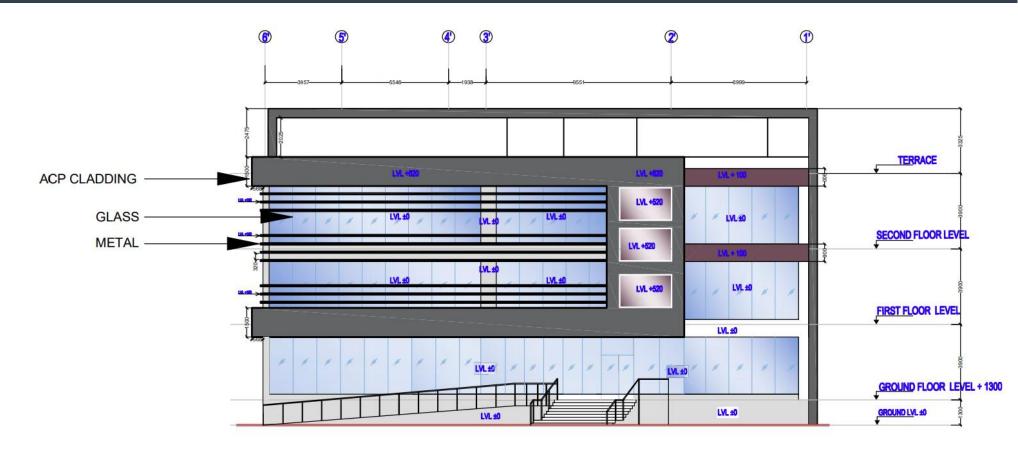

NAGAR, PATNA PROJECT: RESIDENTIAL AREA: 1800 SFT CLIENT: DR. RASHMI SINGH



The Vision In Designing of this Residence is to make sure every member feels comfortable yet luxurious. Two bedrooms were designed on first & second floor with lobby(double height), dining, drawing, and kitchen.



#### **GROUND FLOOR PLAN**







VIEW



VIEW

#### RESIDENCE

LOCATION: MAHAVIR TOLA, BABU BAZAR, ARA, BIHAR PROJECT: RESIDENTIAL CLIENT: DR. VIKAS SINGH



#### **GROUND FLOOR PLAN**







FIFTH FLOOR PLAN



FRONT ELEVATION



VIEW-1



## THE DARPAN MALL, BIHAR SHARIF



design commercial retail shops & anchor shops on ground, first floor and second floor



#### BASEMENT FLOOR PLAN

BASEMENT FLOOR AREA - 1856.54 Sqm



GROUND FLOOR PLAN G.F PLINTH AREA - 1856.54 Sqm

18





## FRONT ELEVATION





SOUTH ELEVATION

#### RESIDENCE

LOCATION: UTTAM NAGAR, NEW DELHI PROJECT: RESIDENTIAL AREA: 2168.50 SFT CLIENT: SHRI DHIRENDRA PRASAD SINGH





1<sup>ST</sup> & 2ND FLOOR PLAN



FRONT VIEW



#### COLONY CAMPUS

LOCATION: BIHAR PROJECT: COMMERCIAL AREA: 67563 SFT (G+7) A multifunctional building, that consist of varies type of apartments i.e. 2bhk, 3bhk & 4bhk and penthouse apartment.









LOCATION: BIHAR PROJECT: RESIDENTIAL CLIENT: MR. ARJUN

LOCATION: BIHAR PROJECT: RESIDENTIAL CLIENT: MR. SUNIL





LOCATION: BIHAR PROJECT: RESIDENTIAL CLIENT: MR. NITISH LOCATION: BIHAR PROJECT: RESIDENTIAL CLIENT: MR. ARJUN





LOCATION: BIHAR PROJECT: RESIDENTIAL LOCATION: BAGHI BAGDIHA, NAWADA PROJECT: SCHOOL CLIENT: MR. MUKESH KUMAR



## VIEW-1

## PLAN









VIEW-2

### SHREE BIHAR