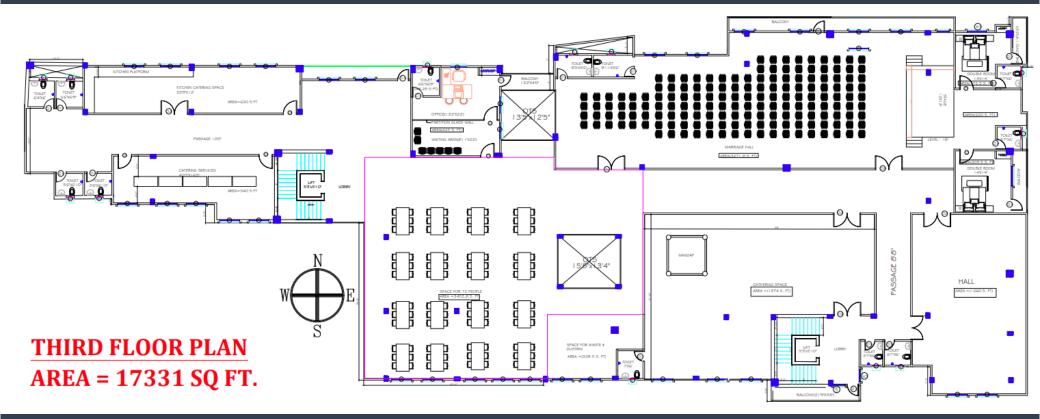

### SHREE BIHAR DHARAMSHALA, BHARAOPER, BIHARSHARIF

The concept In Designing of this building was to design commercial showrooms on ground & first floor, Residence on second floor, banquet hall on third floor and yoga & library on fourth floor.