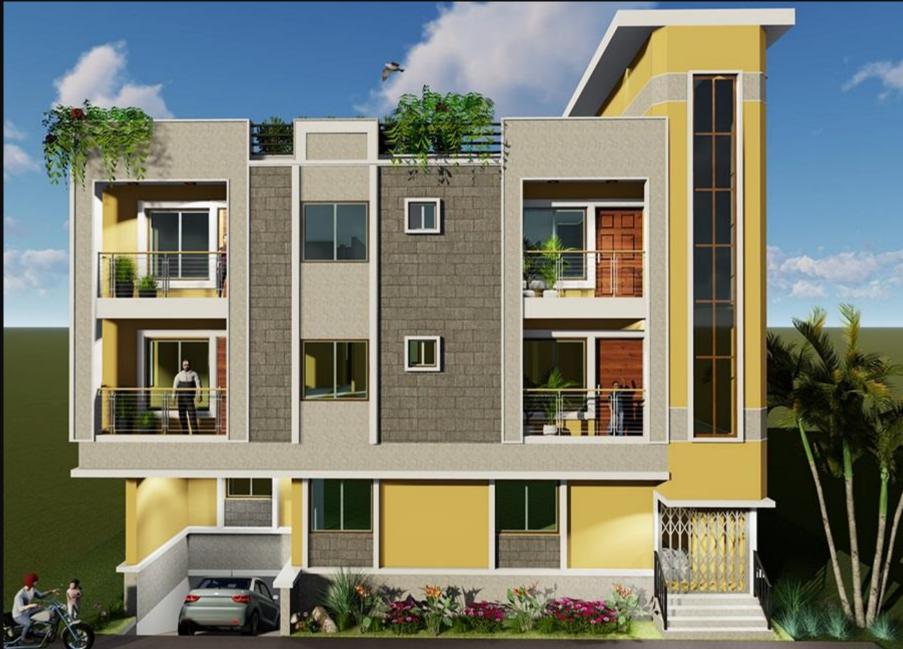

#### RESIDENCE

LOCATION: RAJEEV NAGAR, PATNA PROJECT: RESIDENTIAL AREA: 1800 SFT CLIENT: DR. RASHMI SINGH

The Vision In Designing of this Residence is to make sure every member feels comfortable yet luxurious. Two bedrooms were designed on first & second floor with lobby(double height), dining, drawing, and kitchen.