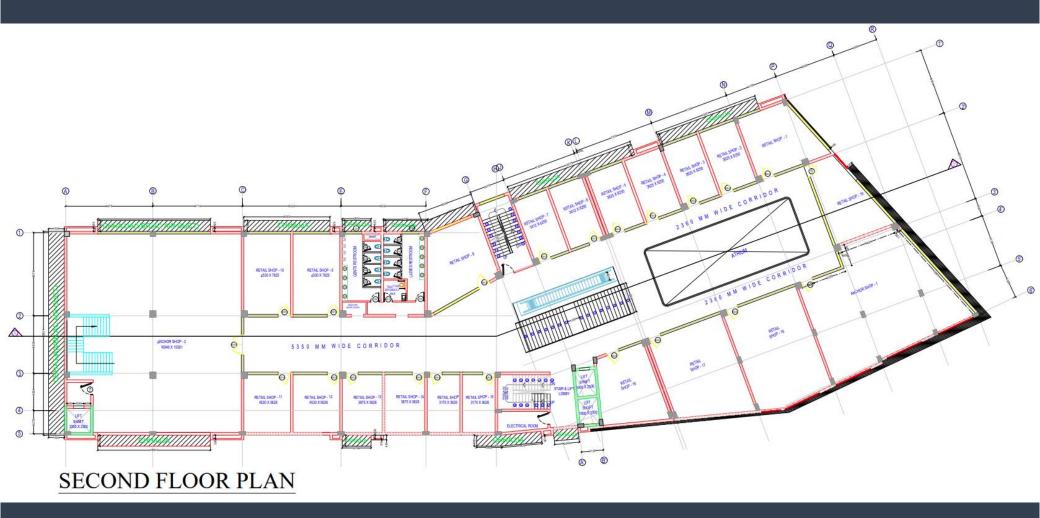

## THE DARPAN MALL, BIHAR SHARIF

design commercial retail shops & anchor shops on ground, first floor and second floor