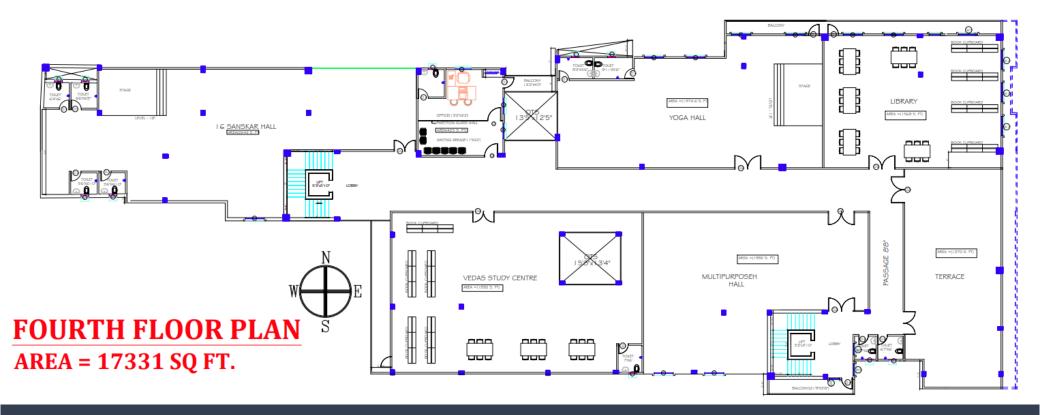

### SHREE BIHAR DHARAMSHALA, BHARAOPER, BIHARSHARIF

The concept In Designing of this building was to design commercial showrooms on ground & first floor, Residence on second floor, banquet hall on third floor and yoga & library on fourth floor.