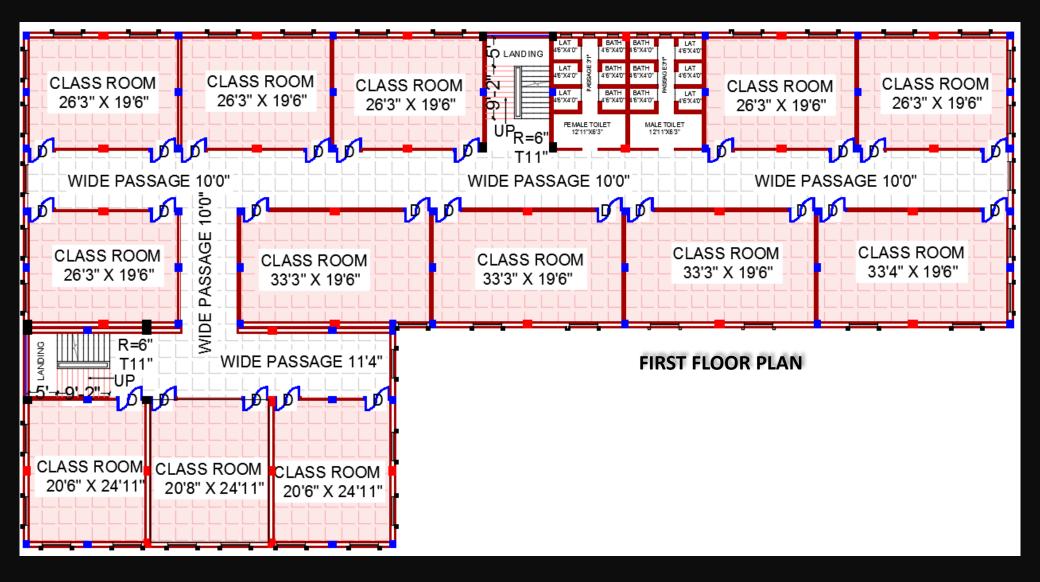

## CENTRAL SCHOOL, RAJGIR

LOCATION: RAJGIR, NALANDA PROJECT: SCHOOL CLIENT: MR. RANJIT KUMAR

#### **GROUND FLOOR PLAN**

TYPICAL 1<sup>ST</sup>, 2<sup>ND</sup>, 3RD FLOOR PLAN

VIEW-2

VIEW-3