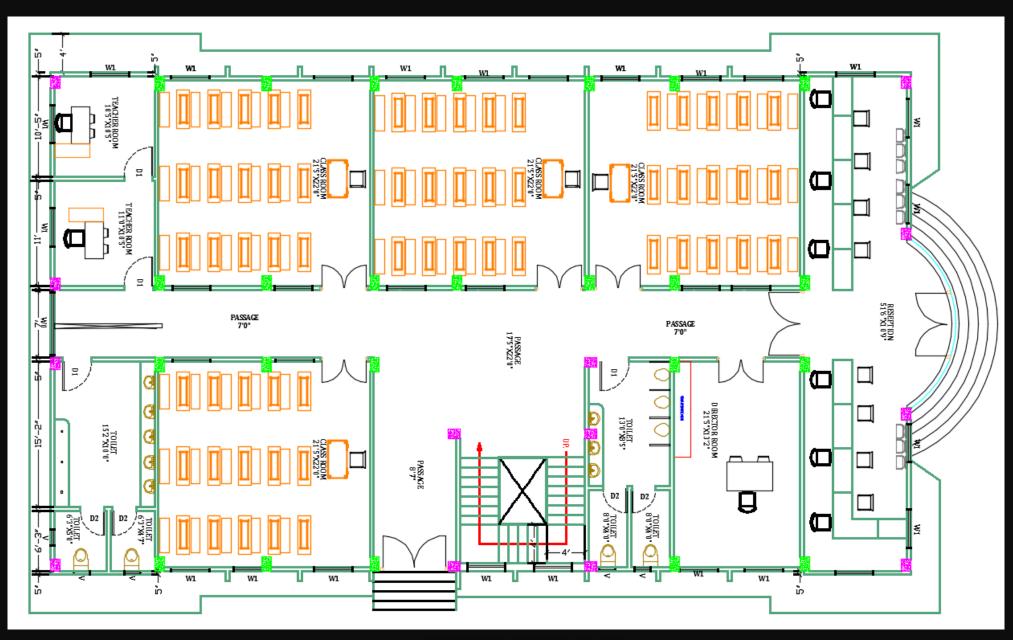

## CENTRAL SCHOOL, RAJGIR

LOCATION: RAJGIR, NALANDA PROJECT: SCHOOL CLIENT: MR. RANJIT KUMAR

#### **GROUND FLOOR PLAN**

TYPICAL 1<sup>ST</sup>, 2<sup>ND</sup>, 3RD FLOOR PLAN

VIEW-2

VIEW-3