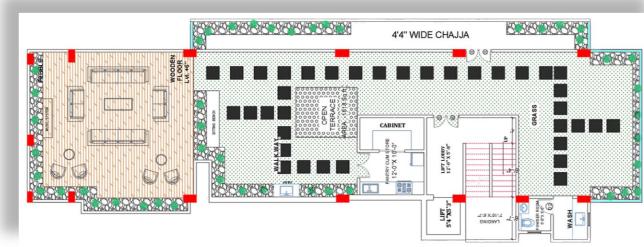

### SHREE BIHAR DHARAMSHALA, BHARAOPER, BIHARSHARIF

The concept In Designing of this building was to design commercial showrooms on ground & first floor, Residence on second floor, banquet hall on third floor and yoga & library on fourth floor.