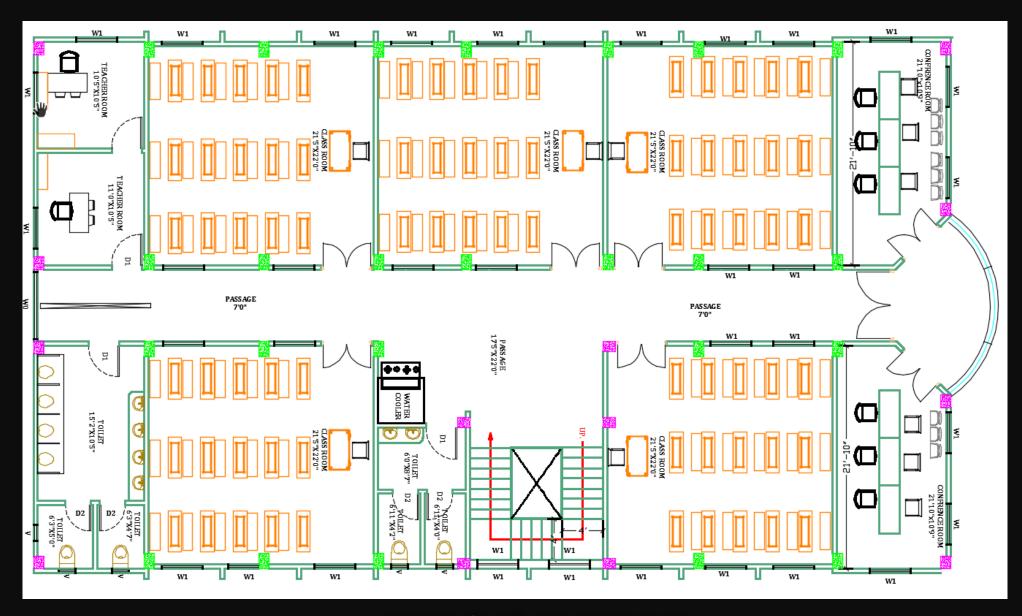

## CENTRAL SCHOOL, RAJGIR

LOCATION: RAJGIR, NALANDA PROJECT: SCHOOL CLIENT: MR. RANJIT KUMAR

#### **GROUND FLOOR PLAN**

TYPICAL 1<sup>ST</sup>, 2<sup>ND</sup>, 3RD FLOOR PLAN

VIEW-2

VIEW-3