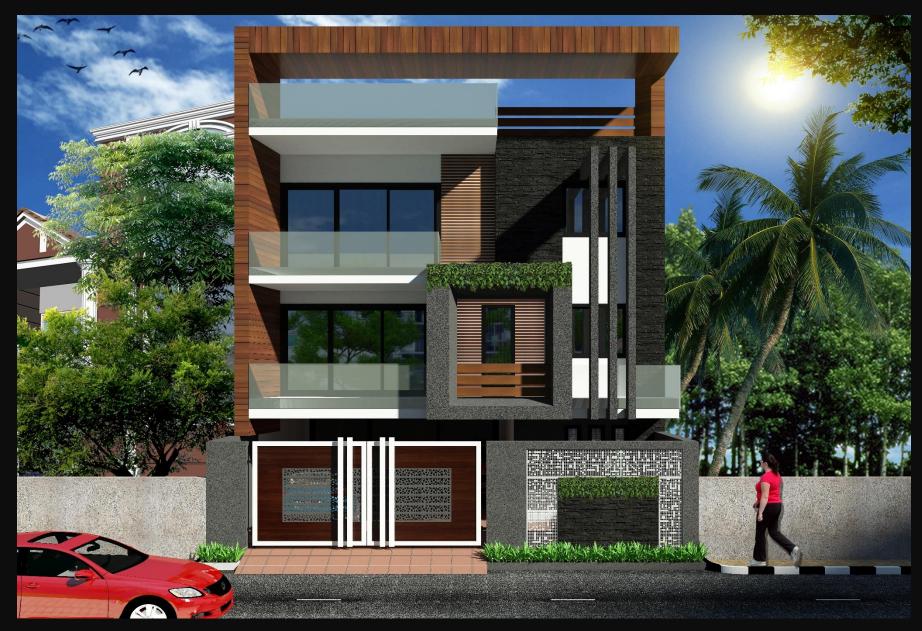

#### RESIDENCE

LOCATION: UTTAM NAGAR, NEW DELHI PROJECT: RESIDENTIAL AREA: 2168.50 SFT CLIENT: SHRI DHIRENDRA PRASAD SINGH

1<sup>ST</sup> & 2ND FLOOR PLAN

FRONT VIEW