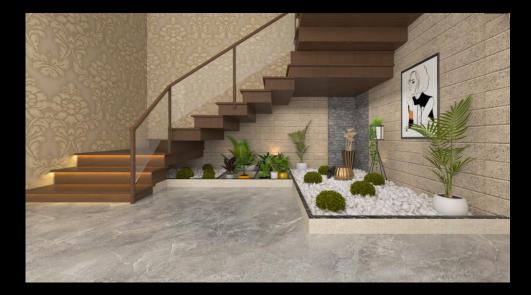

## **STAIRCASE AREA**

Create a neat workspace with storage, floating wall ledges, and proper lighting – calm, non-intrusive office space for working from home.