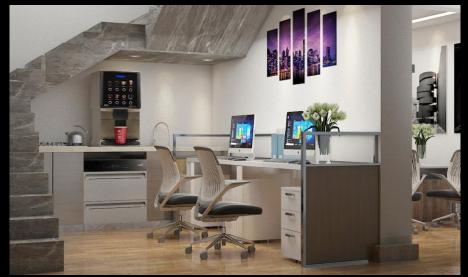

## **STAIRCASE AREA**

Create a neat workspace with storage, floating wall ledges, and proper lighting – calm, non-intrusive office space for working from home.

# **OFFICE DESIGN**