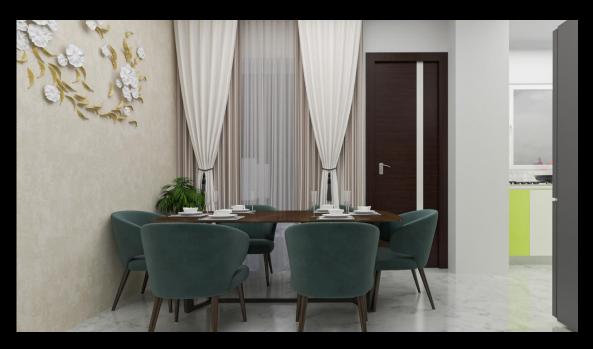

## **KITCHEN & DINING DESIGN**

A white and grey-themed kitchen design with spacious interiors. This comfortable design is enhanced by the natural light coming in from the window, giving the place a calm, peaceful vibe.