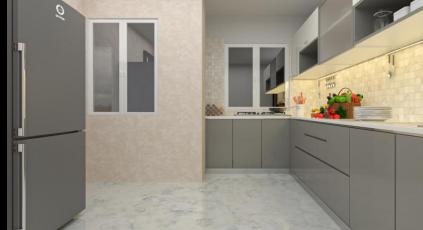

## **KITCHEN & DINING DESIGN**

A white and grey-themed kitchen design with spacious interiors. This comfortable design is enhanced by the natural light coming in from the window, giving the place a calm, peaceful vibe.