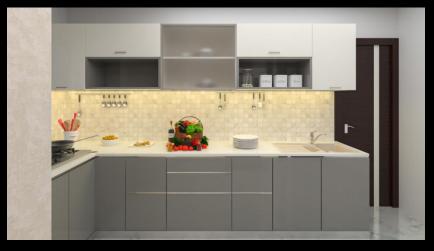

## **KITCHEN & DINING DESIGN**

A white and grey-themed kitchen design with spacious interiors. This comfortable design is enhanced by the natural light coming in from the window, giving the place a calm, peaceful vibe.