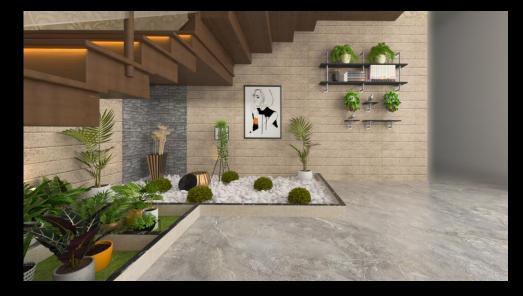

## **STAIRCASE AREA**

Create a neat workspace with storage, floating wall ledges, and proper lighting – calm, non-intrusive office space for working from home.